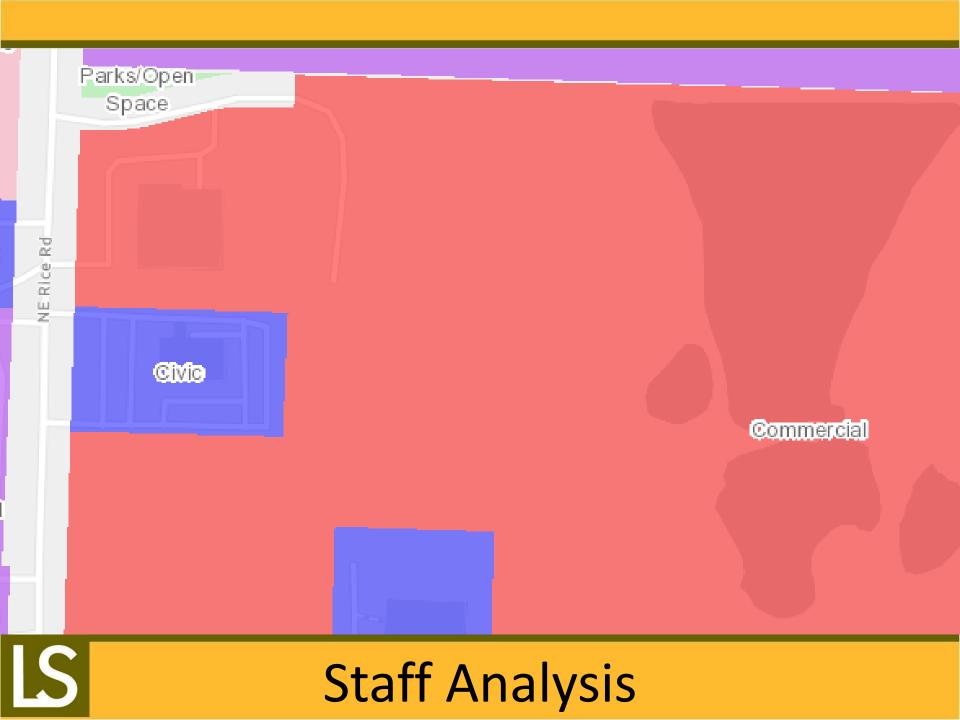

## Colbern Road Investments -Senior Living Facility Preliminary Development Plan

PL2023-057
May 11, 2023

LEE'S SUMMIT









# LS

#### **Project Information**



# LS

## **Typical Elevations**



#### Site Specific

- 1. Development shall be in accordance with the preliminary development plan dated March 7, 2023.
- 2. Development shall be in accordance with the Transportation Impact Analysis by Susan Barry, PE PTOE, dated April 28, 2023.
- 3. Approval of this PDP (PL2023-057) shall be contingent upon the approval of the associated rezoning and conceptual PDP (PL2023-056).



### **Conditions of Approval**