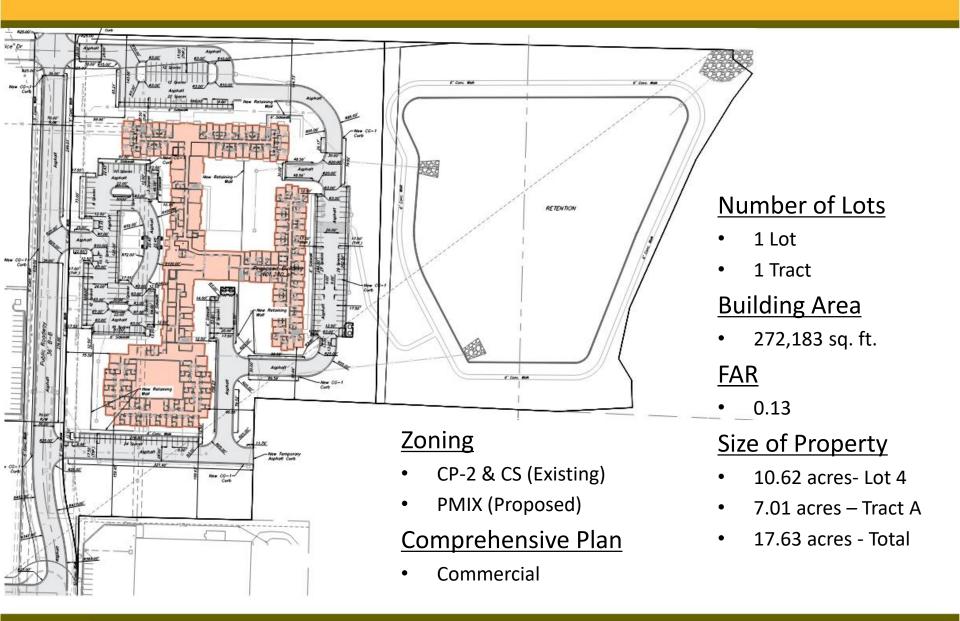

## Colbern Road Investments -Senior Living Facility Preliminary Development Plan

PL2023-057
May 11, 2023

LEE'S SUMMIT









# LS

#### **Project Information**



# LS

## **Typical Elevations**



#### Site Specific

- 1. Development shall be in accordance with the preliminary development plan dated March 7, 2023.
- 2. Development shall be in accordance with the Transportation Impact Analysis by Susan Barry, PE PTOE, dated April 28, 2023.
- 3. Approval of this PDP (PL2023-057) shall be contingent upon the approval of the associated rezoning and conceptual PDP (PL2023-056).



### **Conditions of Approval**