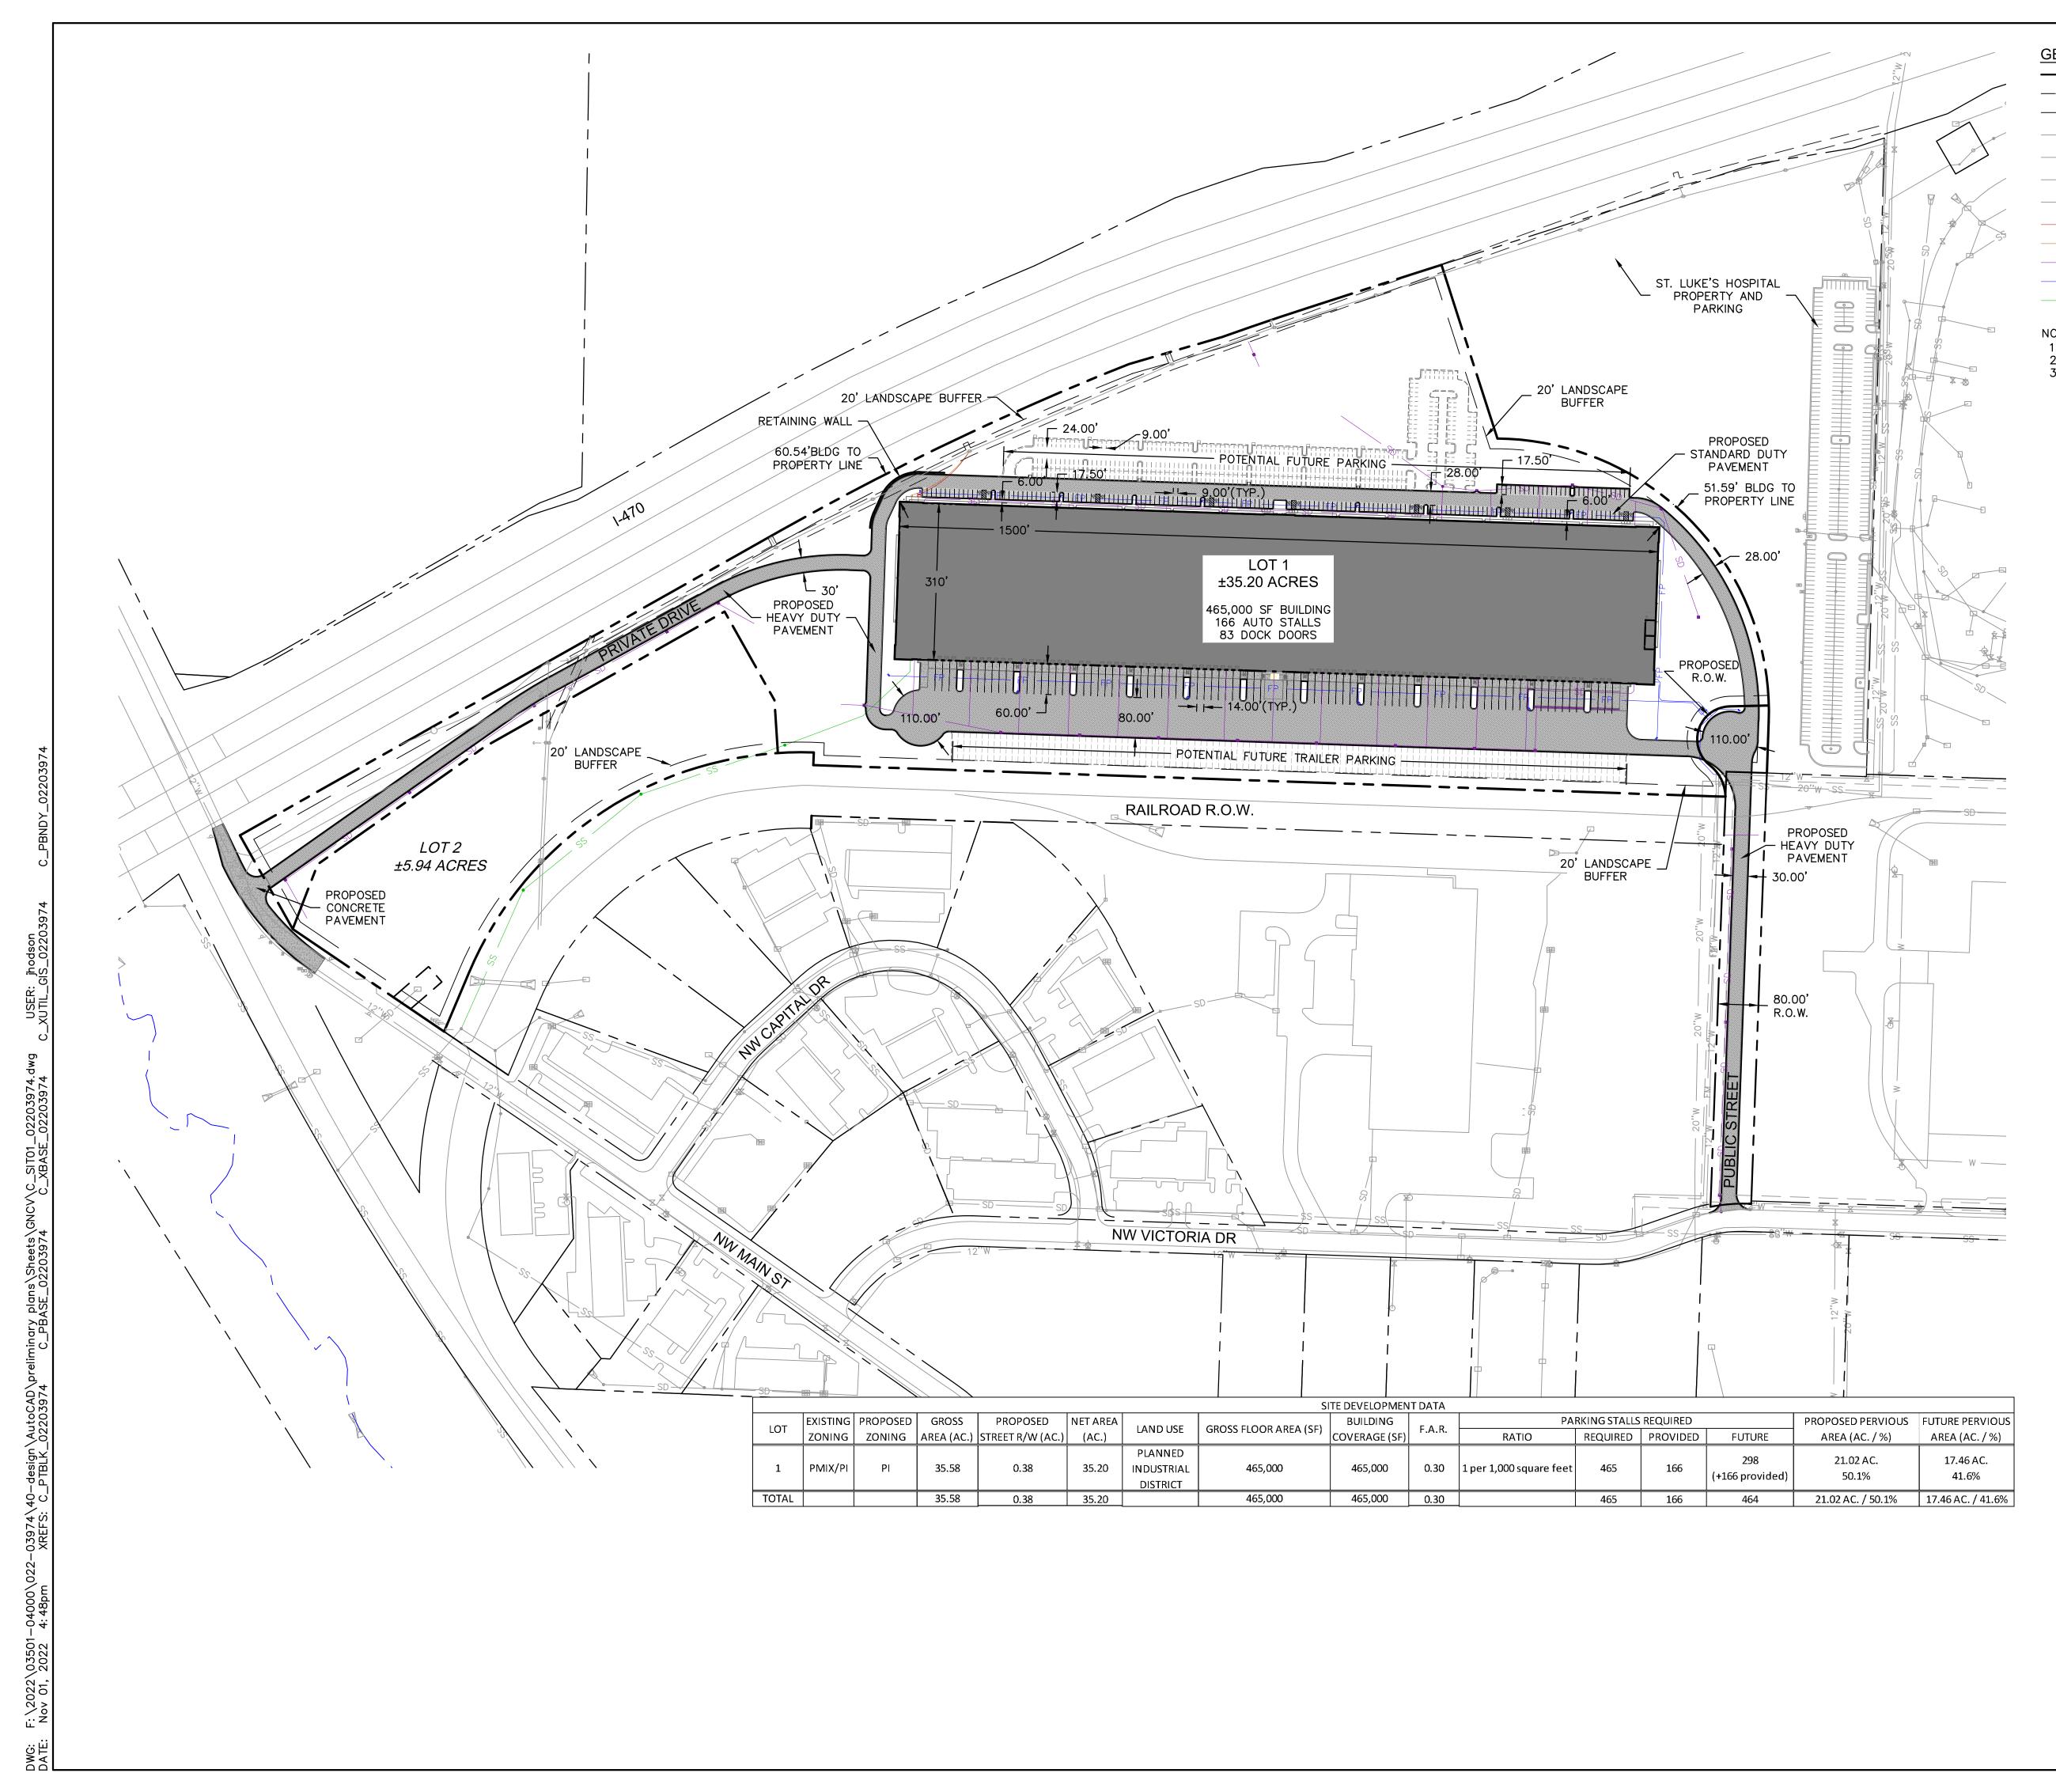

Figure 1: Project Location

Three access points are proposed to service the site. Two access points are proposed on the east side of the site intersecting a proposed public road. The proposed public roadway intersects Victoria Drive. The third access is located on the west side of the site intersecting with Main Street. An existing rail line is located along the south side of the project site. The proposed site plan is provided with this memorandum.

## **Site Circulation**

All truck traffic will be directed to utilize Victoria Drive/Douglas Street for access to the site. Trucks will be directed to not utilize Main Street north of the project site. Passenger vehicle access to the site is expected to be provided via the northmost east drive accessing Victoria Drive, and via the proposed drive accessing Main Street.

NOTES:

1. EXISTING ZONING: PMIX/PI PROPOSED ZONING: PI EXISTING LAND USE: UNDEVELOPED
NO OIL OR GAS WELLS ARE LOCATED ON THE PROPERTY. INFORMATION VERIFIED VIA MISSOURI DNR:

https://dnr.mo.gov/geology/geosrv/oilandgas.htm