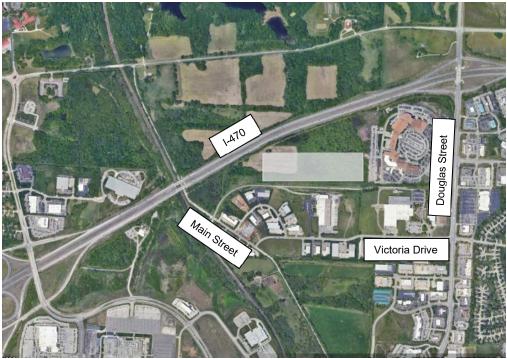

This memorandum provides expected trip generation for the Summit 470 Logistics Center, Lot 1, development. The development project is a proposed 465,000 square foot warehouse located west of Douglas Street between I-470 and Victoria Drive in Lee's Summit, Missouri. Additional information regarding planned road improvements associated with the site and expected site circulation are also presented in this memorandum. The general location of the project is illustrated in **Figure 1**.

Figure 1: Project Location

Three access points are proposed to service the site. Two access points are proposed on the east side of the site intersecting a proposed public road. The proposed public roadway intersects Victoria Drive. The third access is located on the west side of the site intersecting with Main Street. An existing rail line is located along the south side of the project site. The proposed site plan is provided with this memorandum.