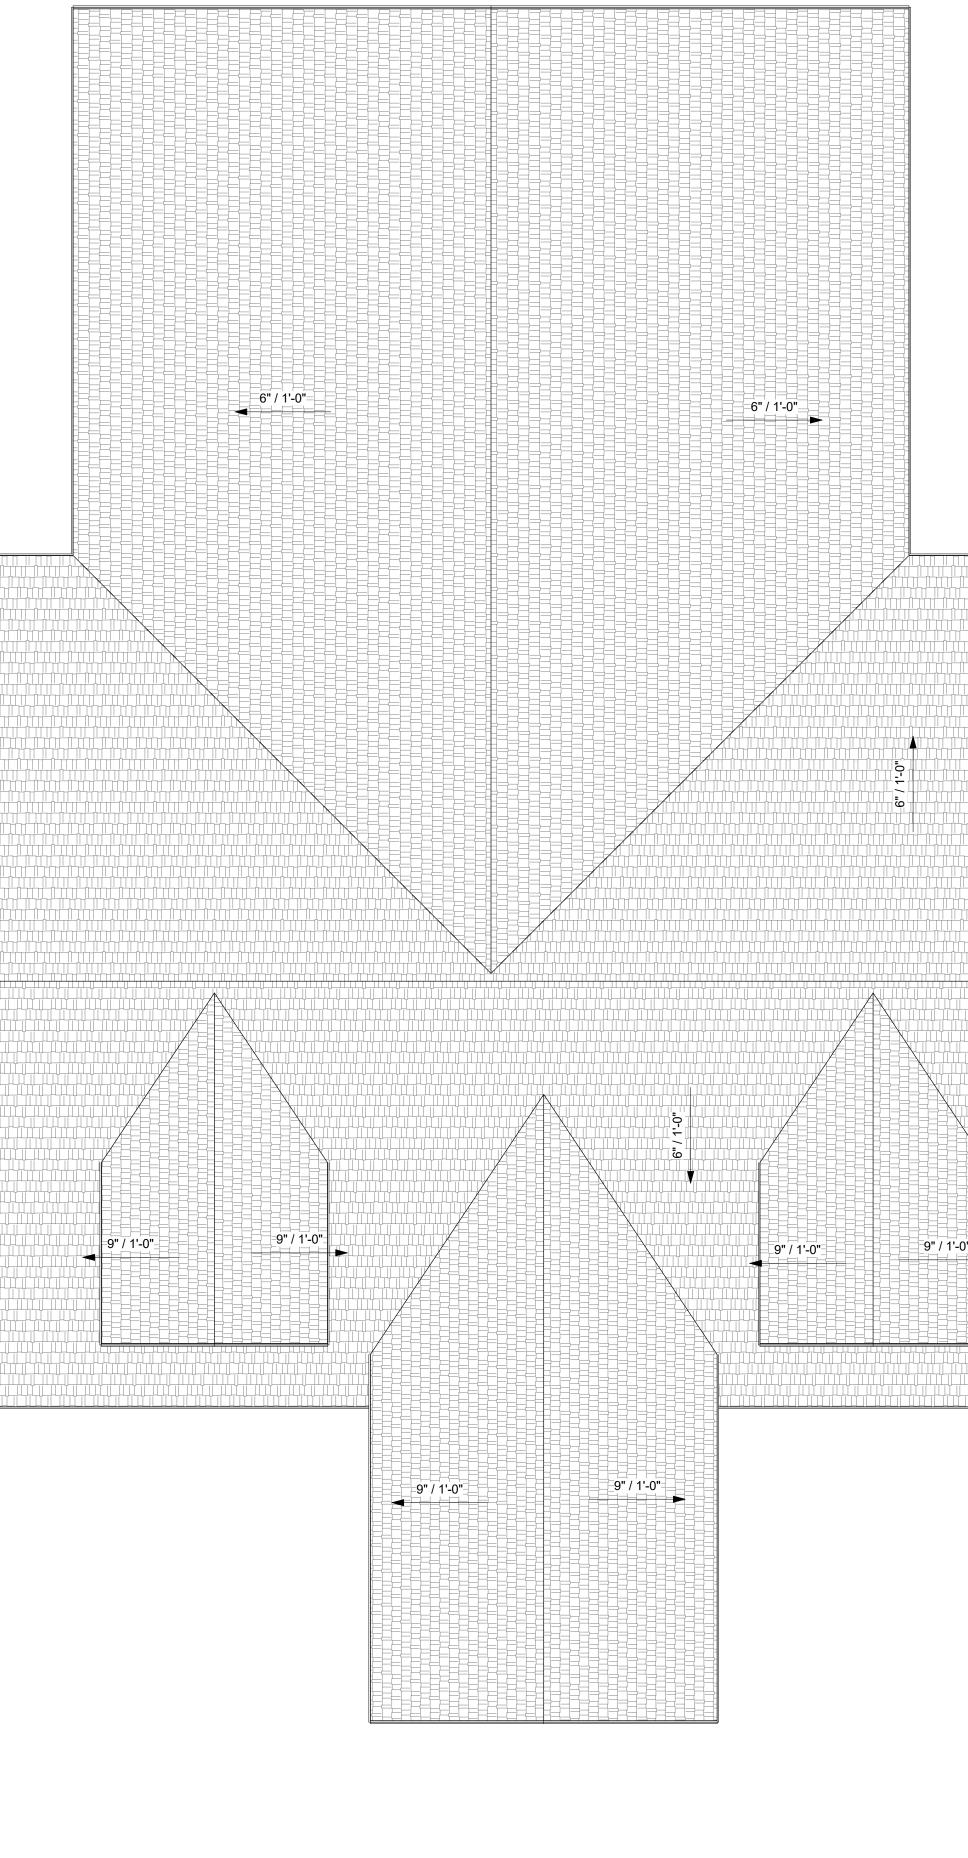

#### GENERAL NOTES

- 1. CONTRACTOR TO VERIFY EXISTING SITE AND BUILDING CONDITIONS. INFORM ARCHITECT OF ANY CONFLICT BETWEEN EXISTING CONDITIONS AND CONSTRUCTION DOCUMENTS PRIOR TO STARTING CONSTRUCTION.
- 2. ALL DIMENSIONS ON THIS PLAN ARE MEASURED TO GRID LINE AND/OR FACE OF STUD, U.N.O.
- REF. MECH AND ELEC PLANS FOR ALL ROOF PENETRATION SIZES AND LOCATIONS. INFORM ARCHITECT OF ANY CONFLICT BETWEEN DISCIPLINES. 4. CONTRACTOR TO PROVIDE ATTIC VENTILATION BY MEANS OF ROOF
- VENTS AND PERFORATED SOFFITS SO THAT A NET FREE VENTILATING AREA OF 1/300 OF THE AREA OF THE ATTIC IS PROVIDED AS REQUIRED BY IBC SECTION 1203.2. THE NET FREE AREA REQUIRED SHALL BE SPLIT EQUALLY BETWEEN THE INTAKE AND THE EXHAUST FOR A BALANCED VENTILATION SYSTEM.

KEYNOTE LEGEND

## SHEET INFO

| ISSUE DATE:              |            | 09/21/2022    |                  |  |  |
|--------------------------|------------|---------------|------------------|--|--|
| ISSUED FOR:              |            | DESIGN REVIEW |                  |  |  |
| <b>REVISION SCHEDULE</b> |            |               |                  |  |  |
| NO DESCR                 |            | TION          | DATE             |  |  |
|                          |            |               |                  |  |  |
|                          |            |               |                  |  |  |
|                          |            |               |                  |  |  |
|                          |            |               |                  |  |  |
|                          |            |               |                  |  |  |
|                          |            |               |                  |  |  |
|                          |            |               |                  |  |  |
|                          |            |               |                  |  |  |
|                          |            |               |                  |  |  |
|                          |            |               |                  |  |  |
|                          |            |               |                  |  |  |
| PROFESSIONAL'S SEAL:     |            |               |                  |  |  |
| /                        | 1 + OB COT | STRUCTON      | \<br>\<br> <br>/ |  |  |
|                          | 401        |               | /                |  |  |
| ROOF PLAN                |            |               |                  |  |  |
| A26.0                    |            |               |                  |  |  |