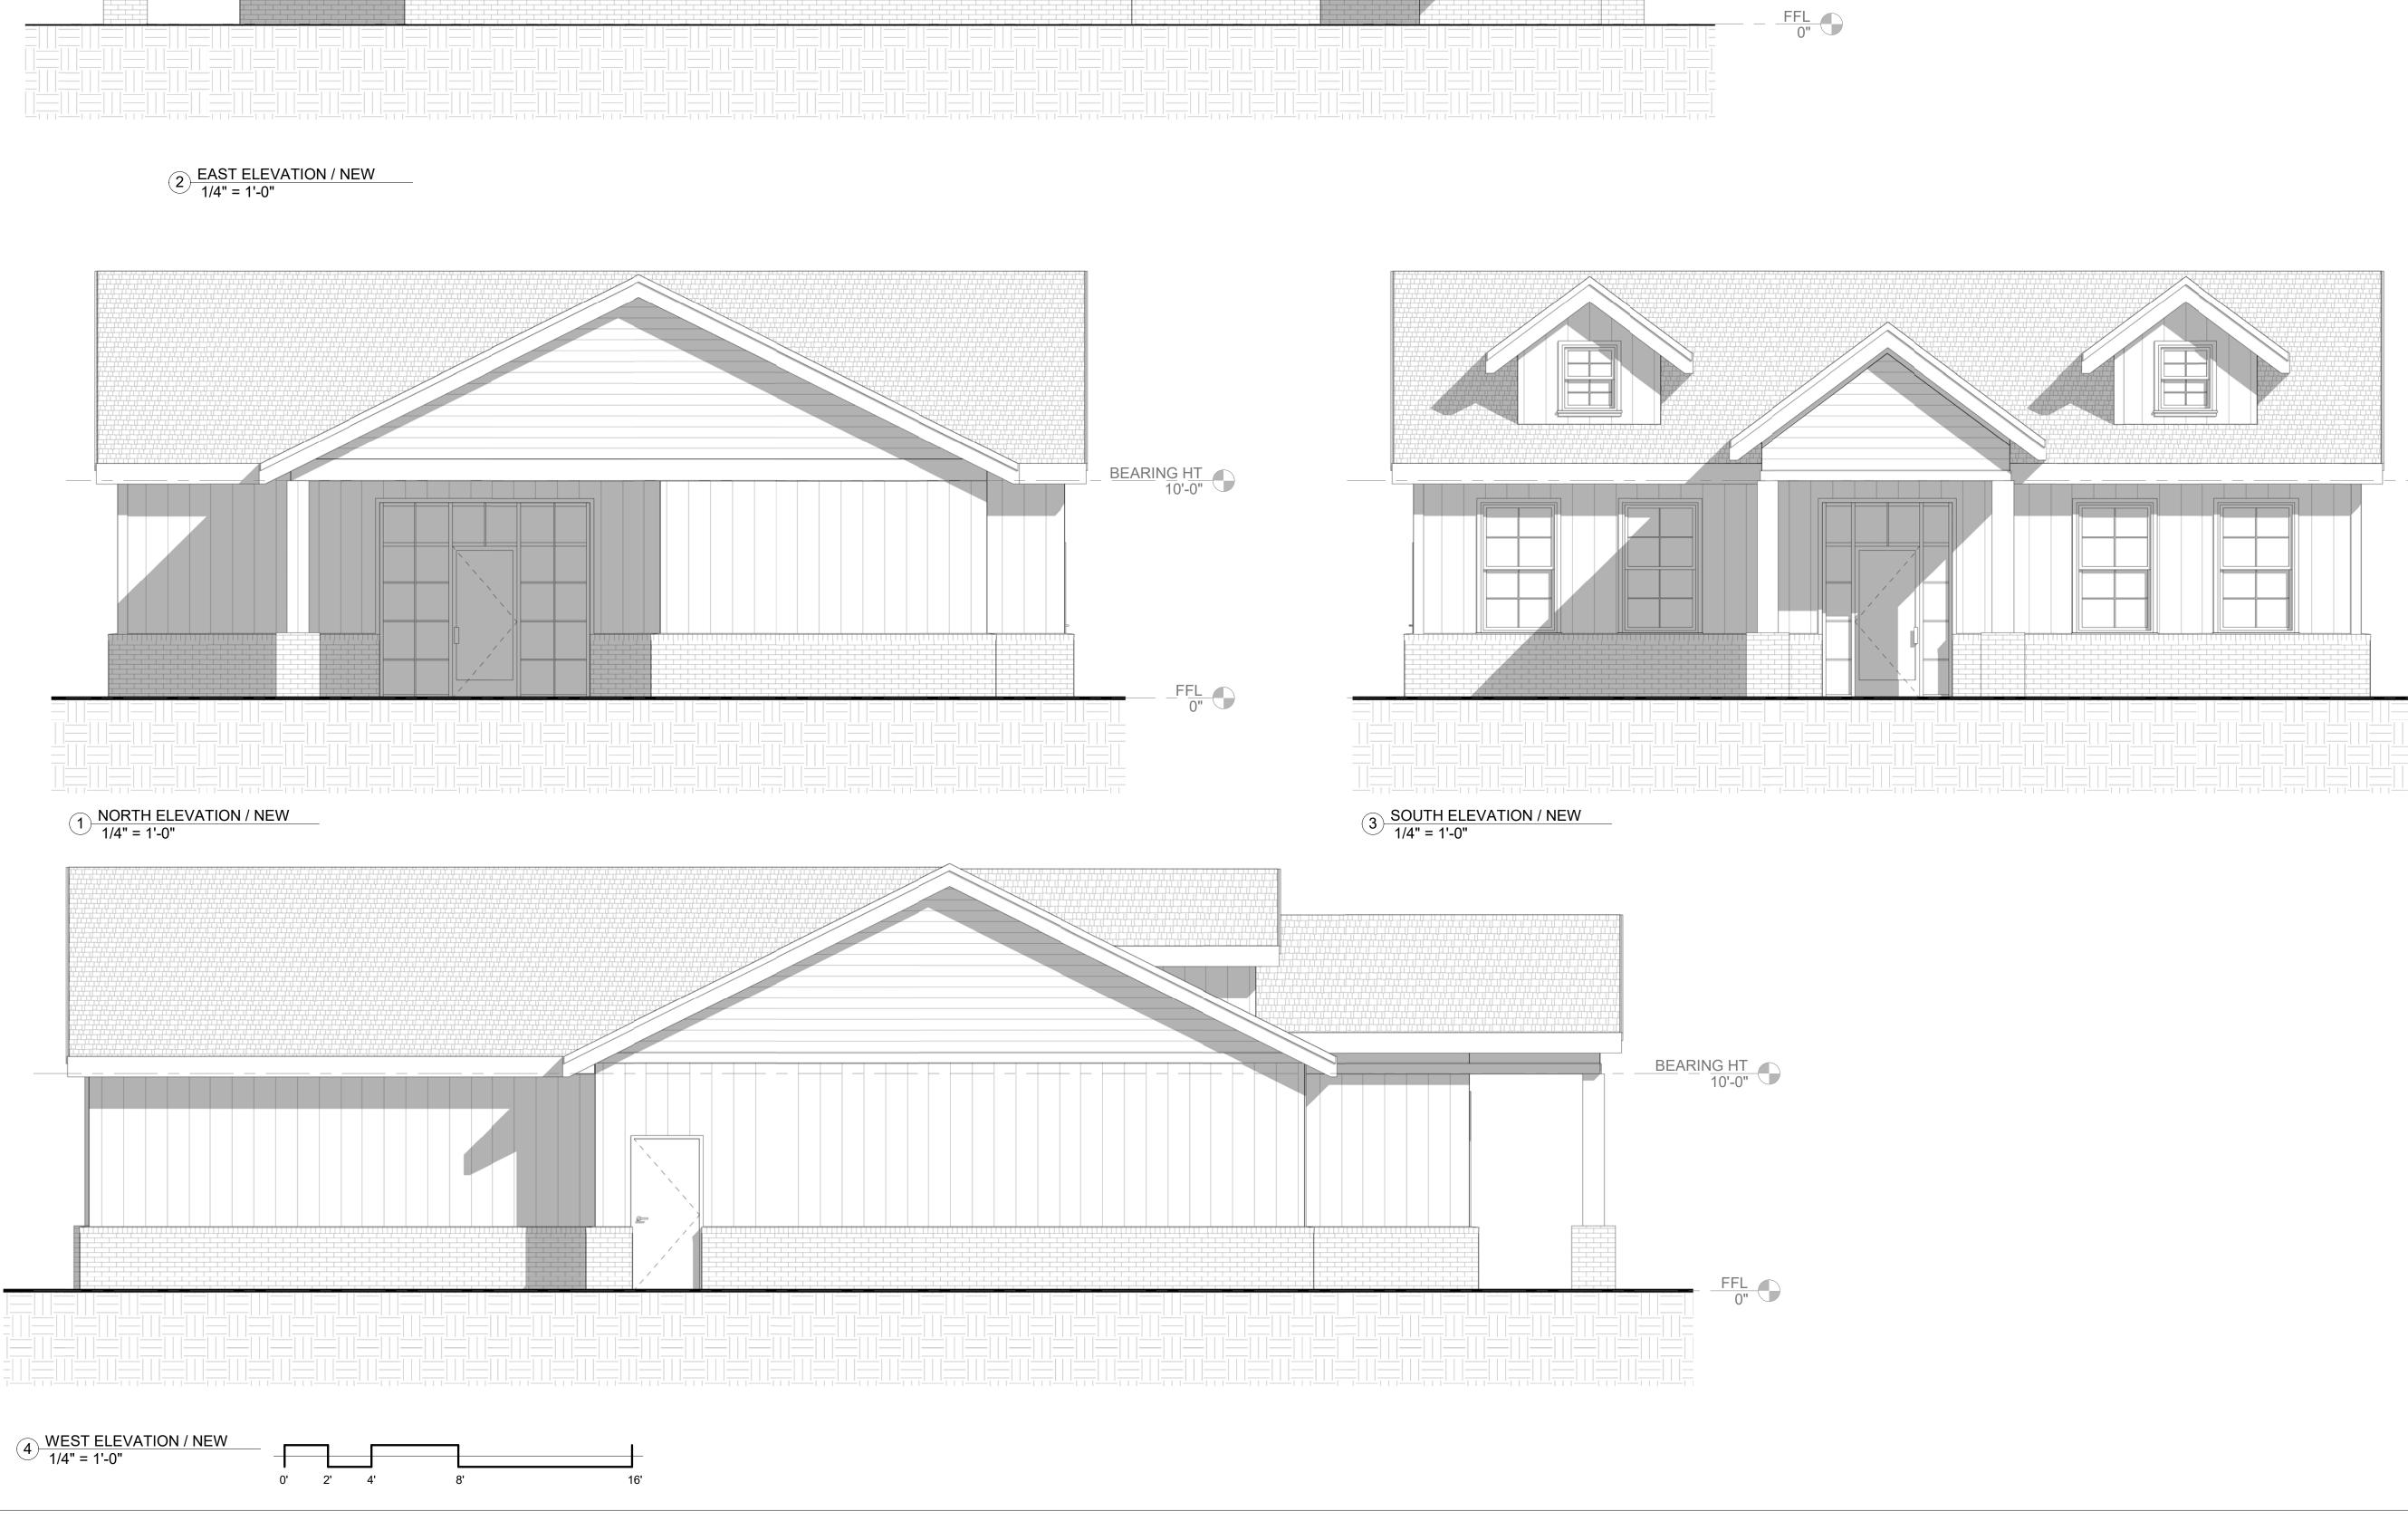

BEARING HT 10'-0"

#### GENERAL NOTES

ALL DIMENSIONS ON THESE ELEVATIONS ARE MEASURED TO FINISHED FACE OF CONSTRUCTION, U.N.O.
REF. SHEET <u>A70.0</u> FOR DOOR SCHEDULE AND WINDOW TYPES.

KEYNOTE LEGEND

BEARING HT 10'-0"

FFL 0"