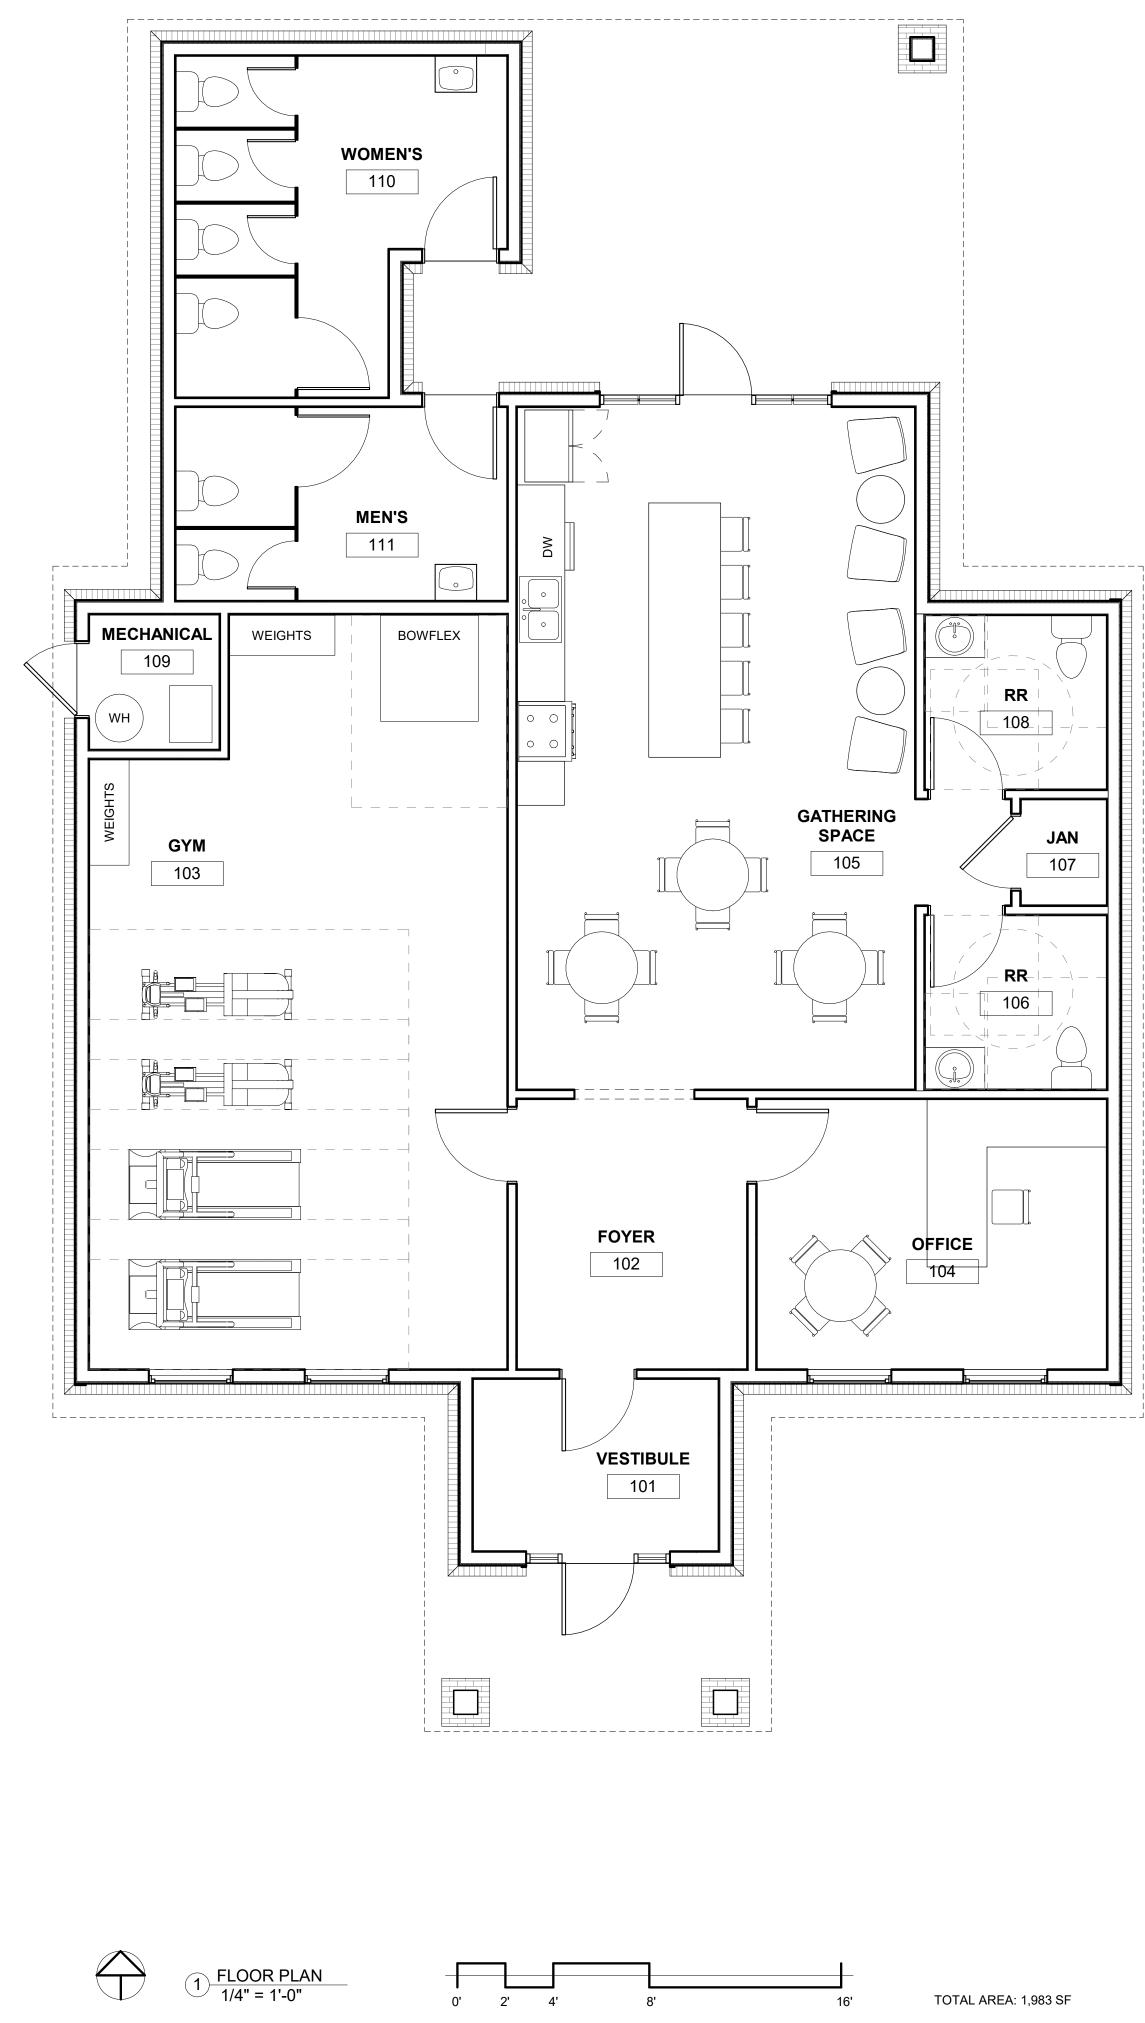

TOTAL AREA: 1,983 SF

#### GENERAL NOTES

- 1. CONTRACTOR TO VERIFY EXISTING SITE AND BUILDING CONDITIONS. INFORM ARCHITECT OF ANY CONFLICT BETWEEN EXISTING CONDITIONS AND CONSTRUCTION DOCUMENTS PRIOR TO STARTING CONSTRUCTION.
- 2. WALLS, DOORS AND OTHER BUILDING COMPONENTS SHOWN WITH LIGHT GRAY LINES ARE EXISTING. THOSE SHOWN WITH SOLID BLACK LINES ARE PART OF THE NEW CONSTRUCTION. 3. ALL DIMENSIONS ON THIS PLAN ARE MEASURED TO GRID LINE
- AND/OR FACE OF STUD, U.N.O.
- 4. REF. SHEET <u>G10.0</u> FOR RESPONSIBILITY SCHEDULE. 5. REF. SHEET A70.0 FOR DOOR SCHEDULE, WINDOW TYPES, PARTITION SCHEDULE, INTERIOR FINISH SCHEDULE AND
- RESTROOM ACCESSORY SCHEDULE. REF. SHEET <u>A70.0</u> FOR LOCATIONS OF ACCESSORIES THAT REQUIRE IN-WALL BLOCKING FOR ATTACHMENT.
- REF. SHEET <u>A70.0</u> FOR TYPICAL ACCESSIBILITY REQUIREMENTS AT PLUMBING FIXTURES AND ACCESSORIES.
- 8. REF. MECH PLANS FOR ALL PLUMBING FIXTURES AND
- CONNECTIONS.
- 9. REF. ELEC PLANS FOR ALL ELECTRICAL FIXTURES AND CONNECTIONS.

#### KEYNOTE LEGEND

## SHEET INFO

ISSUE DATE: MM/DD/YY ISSUED FOR: DESIGN REVIEW REVISION SCHEDULE NO DESCRIPTION DATE PROFESSIONAL'S SEAL: FLOOR PLAN A21.0