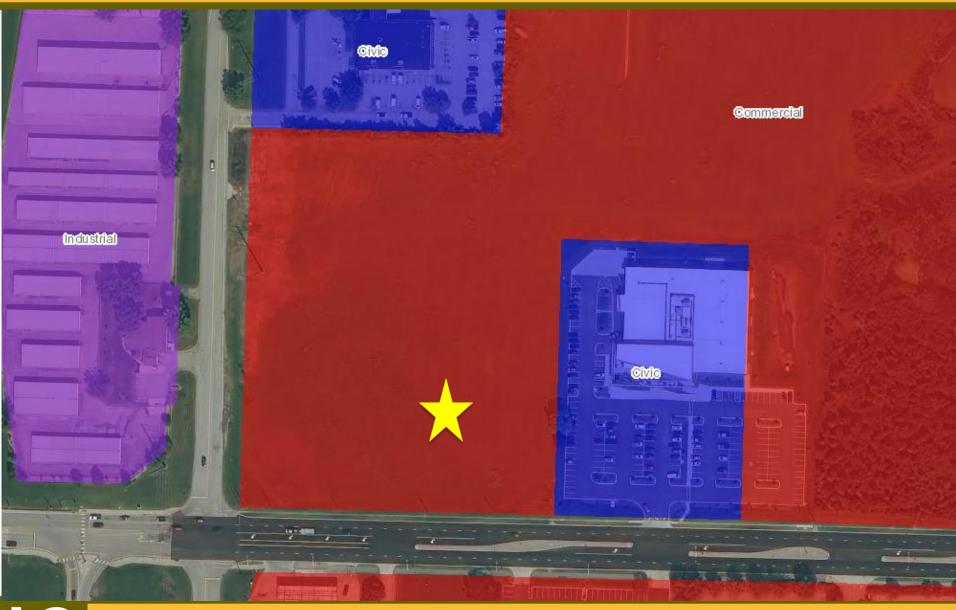

# Heartland Market Preliminary Development Plan

PL2022-327

January 12, 2023

LS

LEE'S SUMMIT

MISSOURI

Yours Truly

Aerial/Zoning Map

#### **Property Location**

900 NE Colbern Rd.

#### Size of Property

1.70 acres