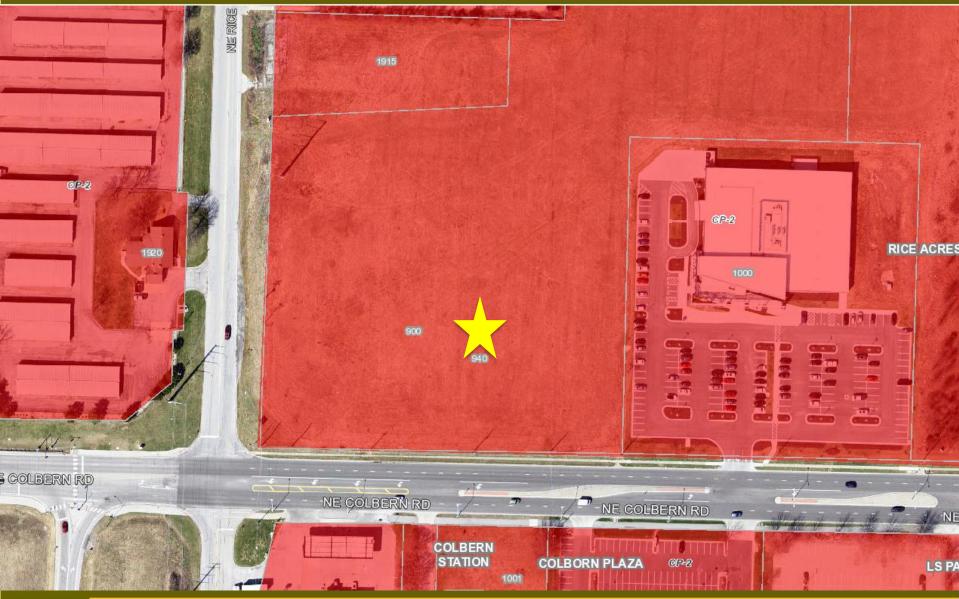

# Heartland Market Preliminary Development Plan

PL2022-327

January 12, 2023

LS

LEE'S SUMMIT

MISSOURI

Yours Truly

Aerial/Zoning Map

#### **Property Location**

900 NE Colbern Rd.

#### Size of Property

1.70 acres