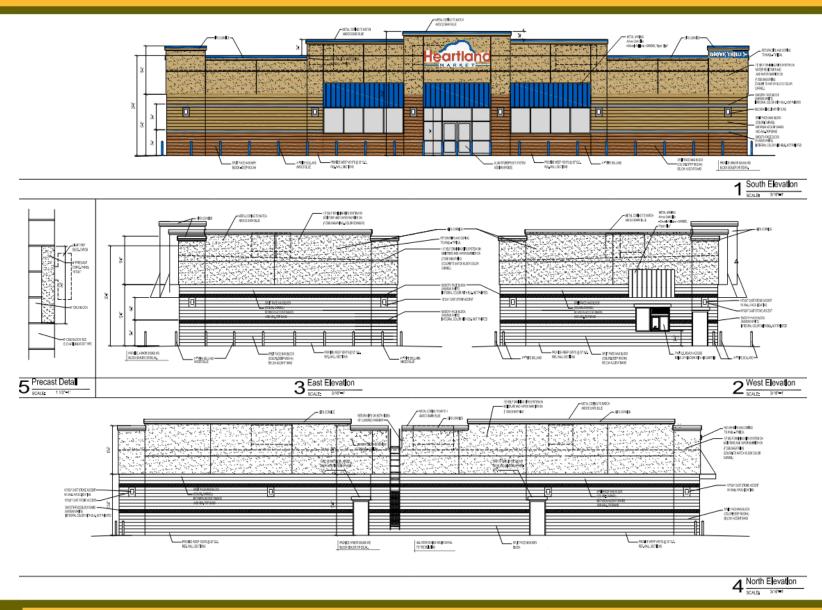

# Heartland Market Preliminary Development Plan

PL2022-327

January 12, 2023

LS

LEE'S SUMMIT

MISSOURI



Yours Truly





Aerial/Zoning Map



#### **Property Location**

900 NE Colbern Rd.

#### Size of Property

1.70 acres

## **Building Area**

- 5,400 sq. ft.

#### **FAR**

-0.073

## **Parking Spaces**

- 27 (Required)
- 27 (Proposed)



## **Project Information**



## LS

## Elevations



LS

**Staff Analysis** 

## Site Specific

- 1. Development shall be in accordance with the preliminary development plan dated November 28, 2022 and Elevations dated September 5, 2022.
- Development shall comply with the recommendation of the Transportation Impact Analysis (TIA) dated January 3, 2023, prepared by Brad Cooley, PE.



## **Conditions of Approval**