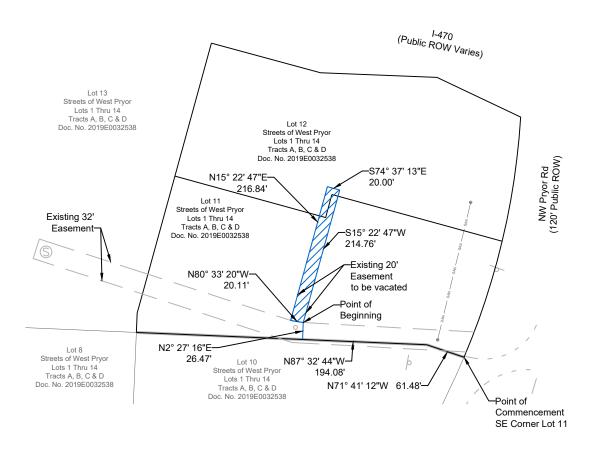

## **Easement Description**

A tract of land being located in Streets of West Pryor, Lots 1 Thru 14, Tracts A, B, C & D, a plat as recorded in the Office of the Recorder, Jackson County, Missouri. as Document No. 2019E0032538 the centerline being more particularly described as follows:

Commencing at the Southeast corner of Lot 11 of said Streets of West Pryor; thence N 71° 41' 12" W, A distance of 61.48 feet; thence N 87° 32' 44" W, a distance of 194.08 feet; thence N 2° 27' 16" E, a distance of 26.47 feet to the Point of Beginning; thence N 80° 33' 20" W, a distance of 20.11 feet; thence N 15° 22' 47" E, a distance of 216.84 feet; thence S 74° 37' 13" E, a distance of 20.00 feet; thence S 15° 22' 47" W, a distance of 214.76 feet to the Point of Beginning.