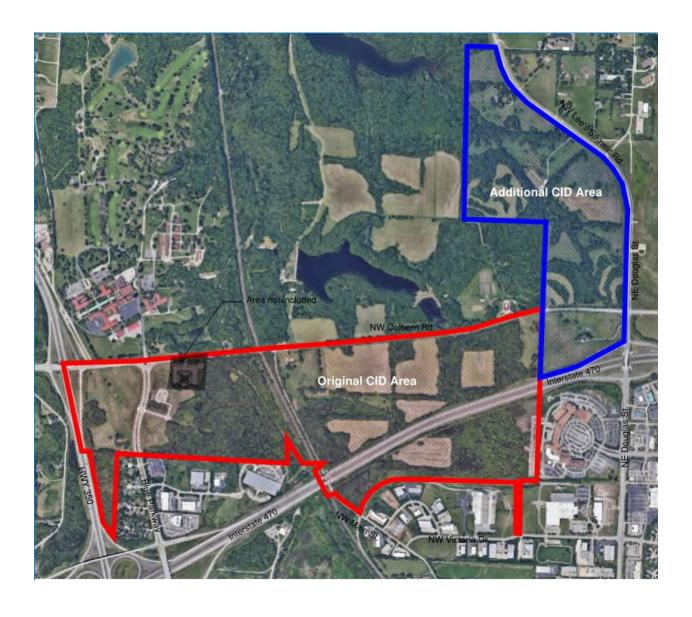

- **A.** <u>Proposed District Name</u>. The name of the district is the Blue Parkway and Colbern Road Community Improvement District (the "District") and this name shall remain unchanged
- B. <u>Legal Description and Map.</u> A legal description of the real property already within the Amended District boundaries (the "**Original Property**") is attached as <u>Exhibit A</u>. A legal description of the real property to be added to the Amended District (the "**Additional Property**") is attached hereto as <u>Exhibit B</u>. A map depicting the boundaries of the Original Property and the Additional Property is attached as <u>Exhibit C</u>. The Original Property and the Additional Property are located entirely within the corporate boundaries of the City.