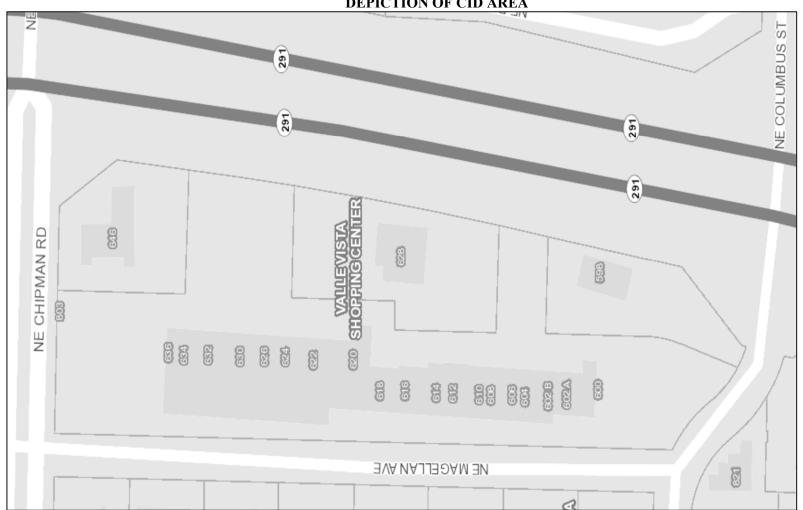

\_\_ day of December, 2022, before me, a Notary Public in and for said state, personally appeared \_\_\_\_\_, Manager of LS Valle Vista 2018, LLC, known to me to be the person who executed the within Cooperative Agreement on behalf of said limited liability company and acknowledged to me that he executed the same for the purposes therein stated.

**IN TESTIMONY WHEREOF**, I have hereunto set my hand and affixed my official seal in the County and State aforesaid, the day and year first above written.

Notary Public

My Commission Expires:

## EXHIBIT A

# LEGAL DESCRIPTION OF CID AREA

Valle Vista Shopping Center – Lot 1 and Lot 3 in Lee's Summit, Jackson County, Missouri, ; This District boundary shall extend to the western edge of Highway 291, which shall include the MODOT Right of Way.



**DEPICTION OF CID AREA** 

EXHIBIT B

# EXHIBIT C

# **CID BUDGET**

# Valle Vista CID Estimated Project Budget

|   | Valle Vista Redevelopment Budget                                                                                                                                                                                                                                                                                                                                                                                                                             |                                                                              |                         |        |        |