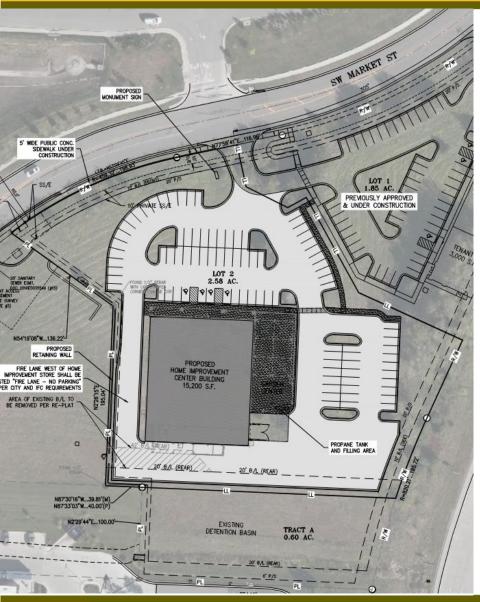

### Size of Property

- 2.58 ac

### **Building Area**

- 15,200 sq. ft.

#### **Parking Spaces**

- 61 required
- 90 proposed