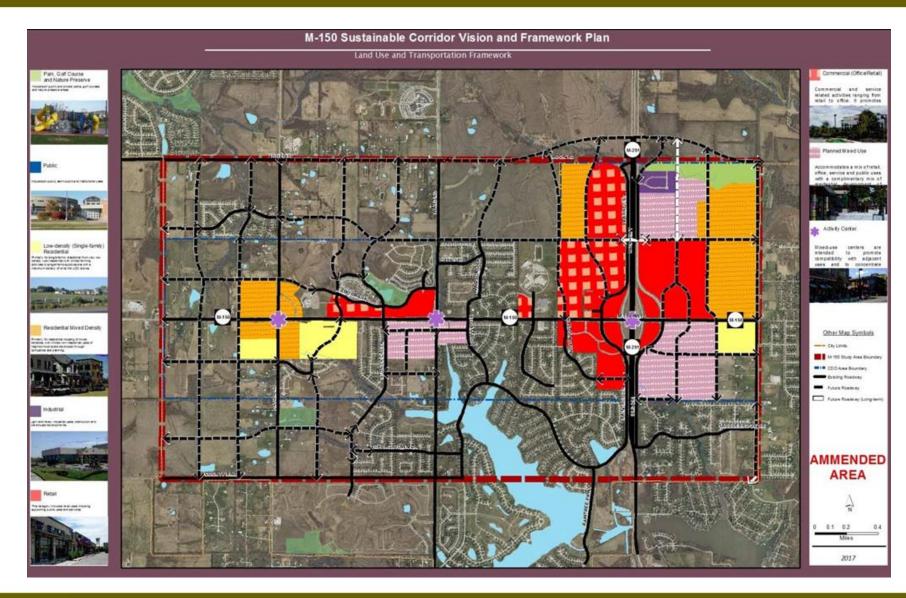

## Comprehensive Plan

## M-150 Corridor Development Overlay

### Required

 At least 25 % of all walls facing a public street shall contain windows or doorways

### **Proposed**

- 15 % of the wall facing Market St contains windows or doorways.

Staff does not support the requested modification.