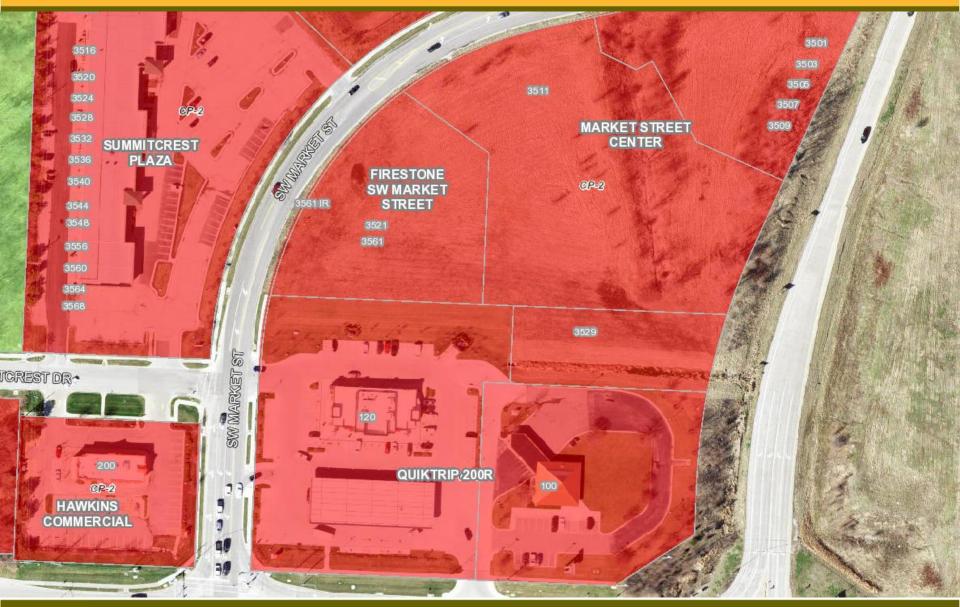

## Market Street Center Lot 2 Preliminary Development Plan

#PL2022-296
October 13, 2022
LS
LEE'S SUMMIT

Yours Truly

MISSOURI

Aerial/Zoning Map

### **Location of Property**

- 3511 SW Market St

### Size of Property

- 2.58 ac

### Zoning

- CP-2

### Comprehensive Plan Designation

- Commercial