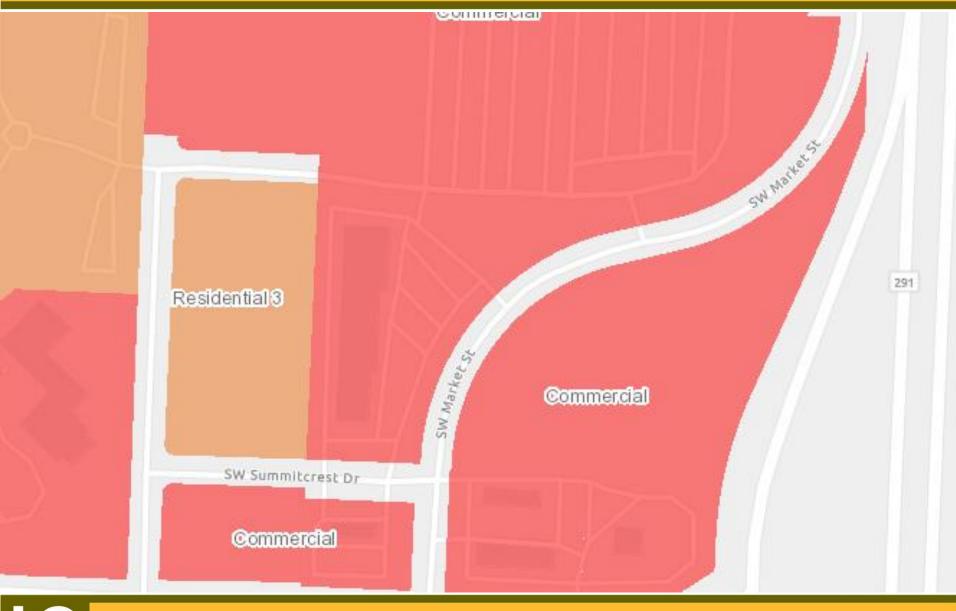

## Market Street Center Lot 2 Preliminary Development Plan

#PL2022-296
October 13, 2022
LS
LEE'S SUMMIT



Yours Truly

MISSOURI





Aerial/Zoning Map



### **Location of Property**

- 3511 SW Market St

### Size of Property

- 2.58 ac

### **Building Area**

- 15,200 sq. ft.

#### **FAR**

- 0.14

#### **Parking Spaces**

- 61 required
- 90 proposed

### Zoning

- CP-2

### Comprehensive Plan Designation

- Commercial



### **Project Information**



# LS

### **Elevations**





## Comprehensive Plan





## M-150 Corridor Development Overlay



### Required

 At least 25 % of all walls facing a public street shall contain windows or doorways

### **Proposed**

- 15 % of the wall facing Market St contains windows or doorways.

Staff does not support the requested modification.



### Requested Modifications

- 1. Development shall meet the minimum transparency and glazing standards as outlined in Sec. 5.510. M-150 CDO design standards of the UDO.
- Development shall be in accordance with the preliminary development plan dated September 13, 2022.



## **Conditions of Approval**