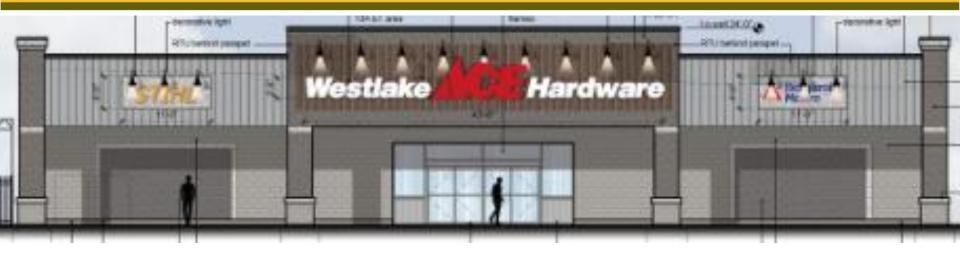

### **Elevations**

### Required

 At least 25 % of all walls facing a public street shall contain windows or doorways

### **Proposed**

- 15 % of the wall facing Market St contains windows or doorways.

Staff does not support the requested modification.