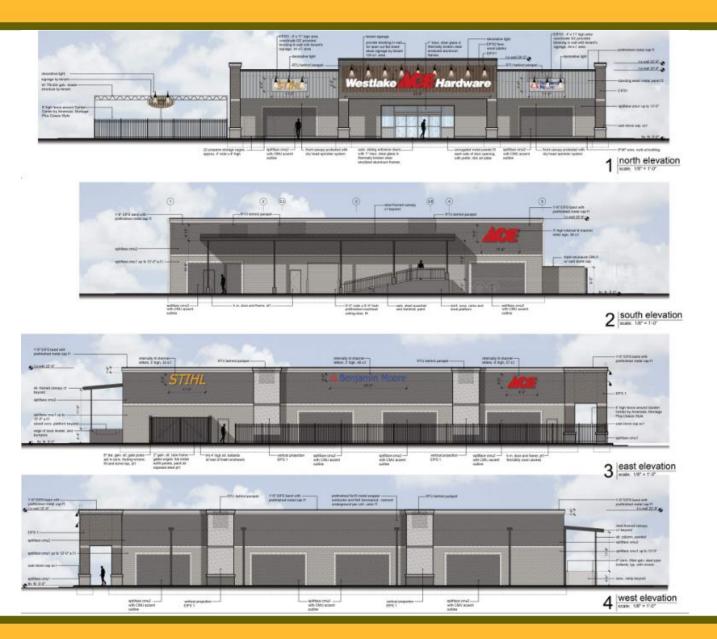

### **Elevations**

### Required

 At least 25 % of all walls facing a public street shall contain windows or doorways

### **Proposed**

- 15 % of the wall facing Market St contains windows or doorways.

Staff does not support the requested modification.

### Requested Modifications

- 1. Development shall meet the minimum transparency and glazing standards as outlined in Sec. 5.510. M-150 CDO design standards of the UDO.
- Development shall be in accordance with the preliminary development plan dated September 13, 2022.