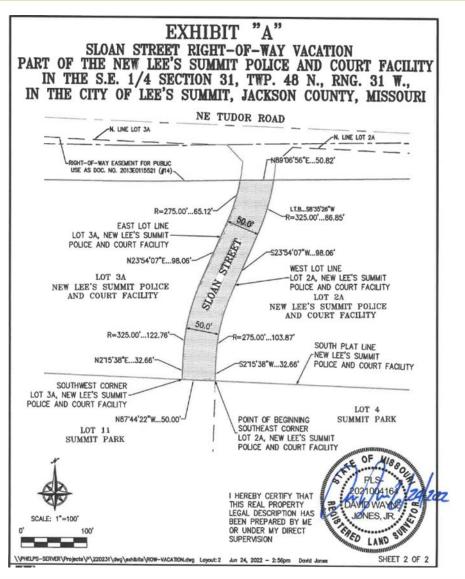

# Sloan south of Tudor Rd Vacation Of Right-of-way

#PL2022-298
October 13, 2022
LS
LEE'S SUMMIT

Yours Truly

LS

Aerial/Zoning Map

**Location of Property** 

south of NE Tudor Rd (adjacent to 15 NE Tudor Rd)

Size of Property

#### **Location of Property**

south of NE Tudor Rd (adjacent to 15 NE Tudor Rd)

#### Size of Property

0.37 Acres