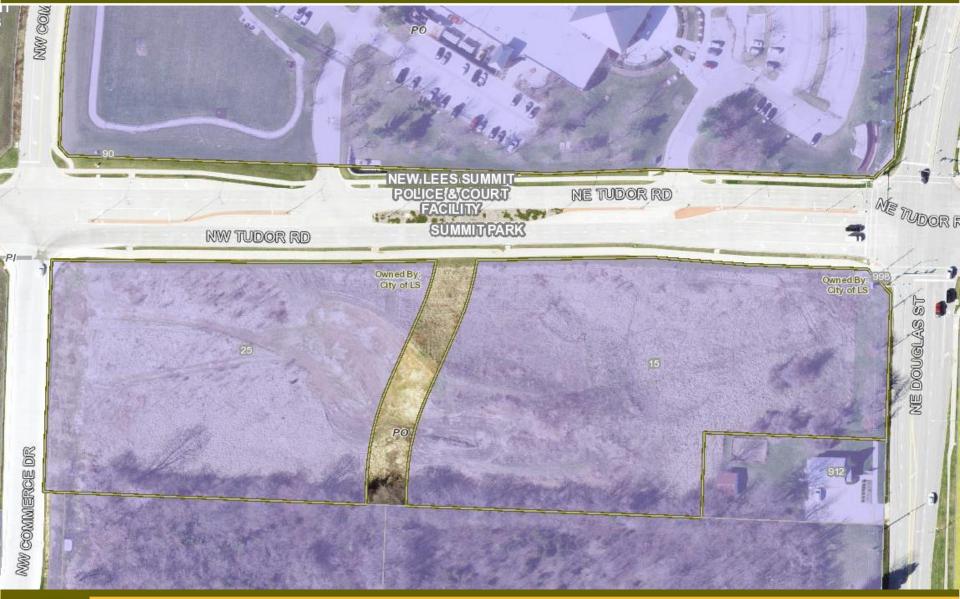

# Sloan south of Tudor Rd Vacation Of Right-of-way

#PL2022-298
October 13, 2022
LS
LEE'S SUMMIT

Yours Truly

LS

Aerial/Zoning Map

**Location of Property** 

south of NE Tudor Rd (adjacent to 15 NE Tudor Rd)

Size of Property

#### **Location of Property**

south of NE Tudor Rd (adjacent to 15 NE Tudor Rd)

#### Size of Property

0.37 Acres

#### **Zoning**

PO

#### **Comprehensive Plan Designation**

**Residential 3** 

Mixed Use