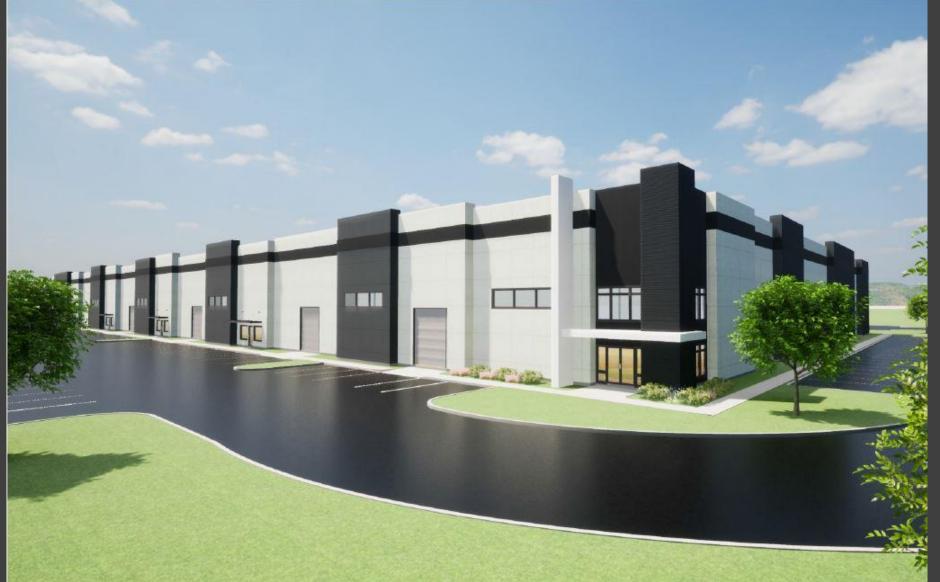

# Town Centre Logistics



PL2022-234-Rezoning and Preliminary Development Plan

Lee's Summit Planning Commission – September 22, 2022



## Project Location

2150 NE Independence Ave Lee's Summit, MO

Approximately 22.36 acres generally located at the Southwest corner of NE Independence Ave and NE Town Centre Blvd

250,000 Sq Ft. Multi-Tenant Industrial Building -10 (25,000 Sq. Ft. Units)

Project Team





# Project Summary



- 10 Units
- Office / Warehouse
- Industrial Use
- Drive up and Dock Access

# Zoning Map



| Current Zoning Proposed Zoning        |      | CP-2<br>PI |
|---------------------------------------|------|------------|
| Setback for zoning districts:<br>CP-2 |      | rs:<br>PI  |
| Max FAR                               | 0.55 | 1.00       |
| Front Yard                            | 15   | 20         |
| Rear Yard                             | 20   | 20         |
| Side Yard                             | 10   | 10         |

# Comprehensive Plan

2021 IGNITE COMP PLAN





## **Building Elevations**



### Floor Plans





## Site Plan



### Community Meeting Summary: August 4, 2022 Acadia Event Space, 3350 NE Ralph Powell Rd

#### **Attendees**

None

#### **Comments**

None