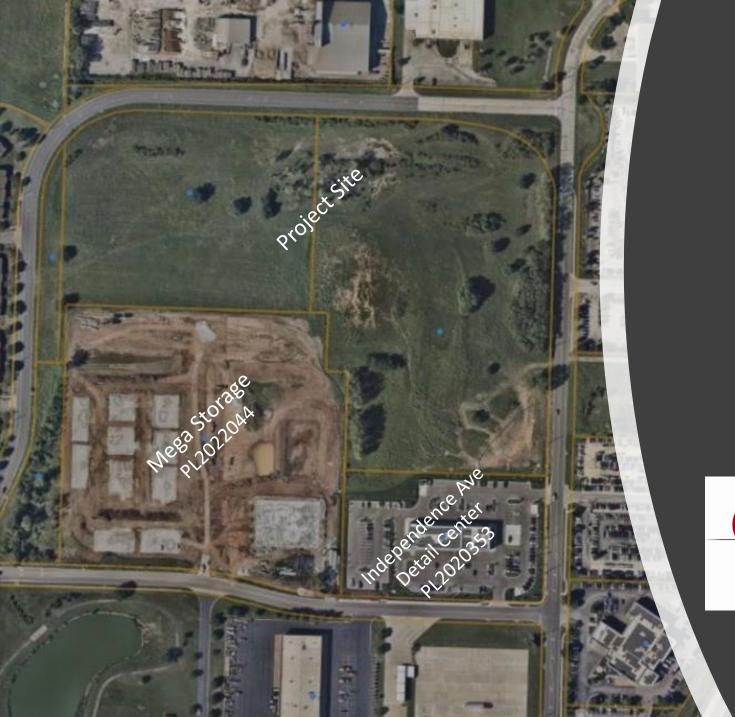

## Project Location

2150 NE Independence Ave Lee's Summit, MO

Approximately 22.36 acres generally located at the Southwest corner of NE Independence Ave and NE Town Centre Blvd

250,000 Sq Ft. Multi-Tenant Industrial Building -10 (25,000 Sq. Ft. Units)

# Project Summary

- 10 Units
- Office / Warehouse
- Industrial Use
- Drive up and Dock Access