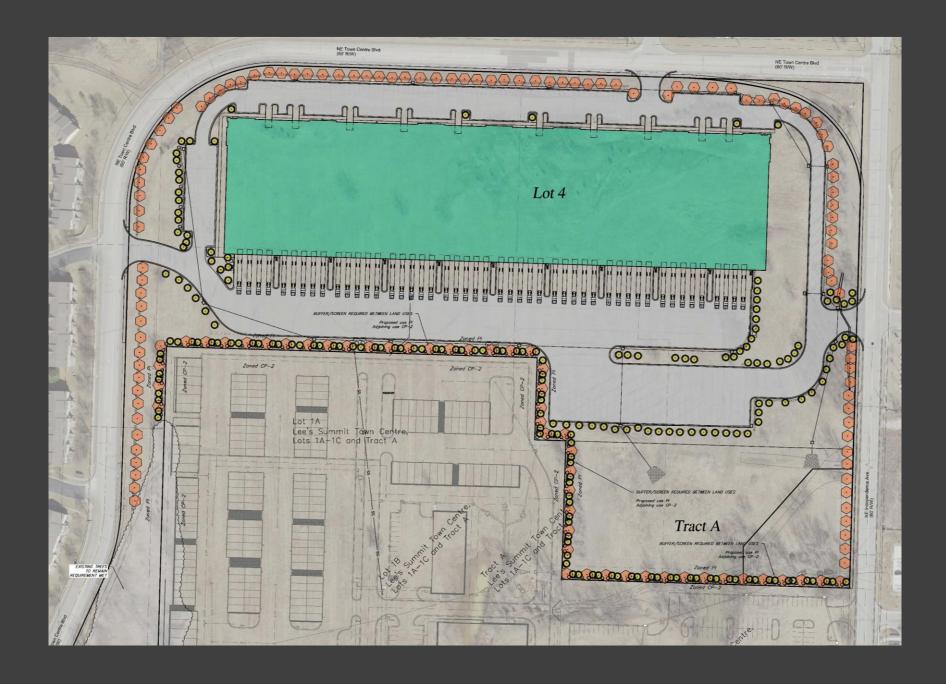

Independence Ave and NE Town Centre Blvd

250,000 Sq Ft. Multi-Tenant Industrial Building -10 (25,000 Sq. Ft. Units)

Project Team





# Project Summary



- 10 Units
- Office / Warehouse
- Industrial Use
- Drive up and Dock Access

# Zoning Map



| Current Zoning Proposed Zoning        |      | CP-2<br>PI |
|---------------------------------------|------|------------|
| Setback for zoning districts:<br>CP-2 |      | rs:<br>PI  |
| Max FAR                               | 0.55 | 1.00       |
| Front Yard                            | 15   | 20         |
| Rear Yard                             | 20   | 20         |
| Side Yard                             | 10   | 10         |

# Comprehensive Plan

2021 IGNITE COMP PLAN





## **Building Elevations**



### Floor Plans





## Site Plan



### Community Meeting Summary: August 4, 2022 Acadia Event Space, 3350 NE Ralph Powell Rd

#### **Attendees**

None

#### **Comments**

None