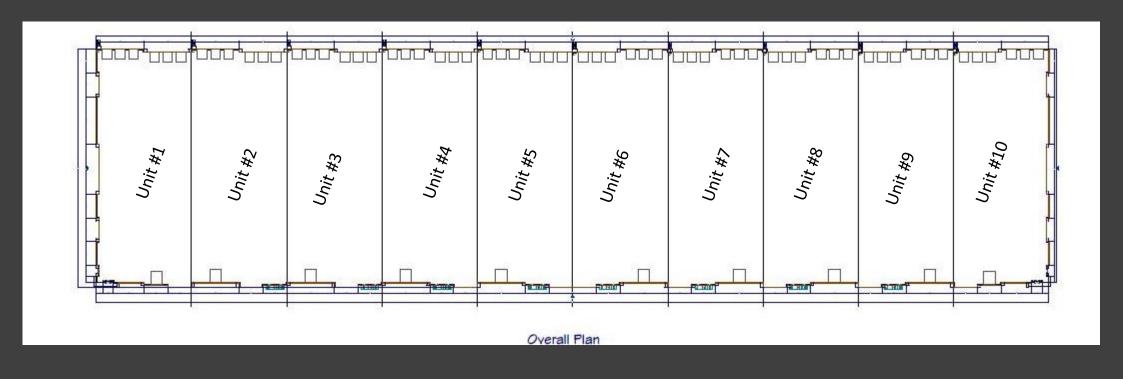

hwest corner of NE Independence Ave and NE Town Centre Blvd

250,000 Sq Ft. Multi-Tenant Industrial Building -10 (25,000 Sq. Ft. Units)

Project Team





# Project Summary



- 10 Units
- Office / Warehouse
- Industrial Use
- Drive up and Dock Access

# Zoning Map



| Current Zoning Proposed Zoning        |      | CP-2<br>PI |
|---------------------------------------|------|------------|
| Setback for zoning districts:<br>CP-2 |      | rs:<br>PI  |
| Max FAR                               | 0.55 | 1.00       |
| Front Yard                            | 15   | 20         |
| Rear Yard                             | 20   | 20         |
| Side Yard                             | 10   | 10         |

# Comprehensive Plan

2021 IGNITE COMP PLAN





## **Building Elevations**



### Floor Plans





## Site Plan



### Community Meeting Summary: August 4, 2022 Acadia Event Space, 3350 NE Ralph Powell Rd

#### **Attendees**

None

#### **Comments**

None