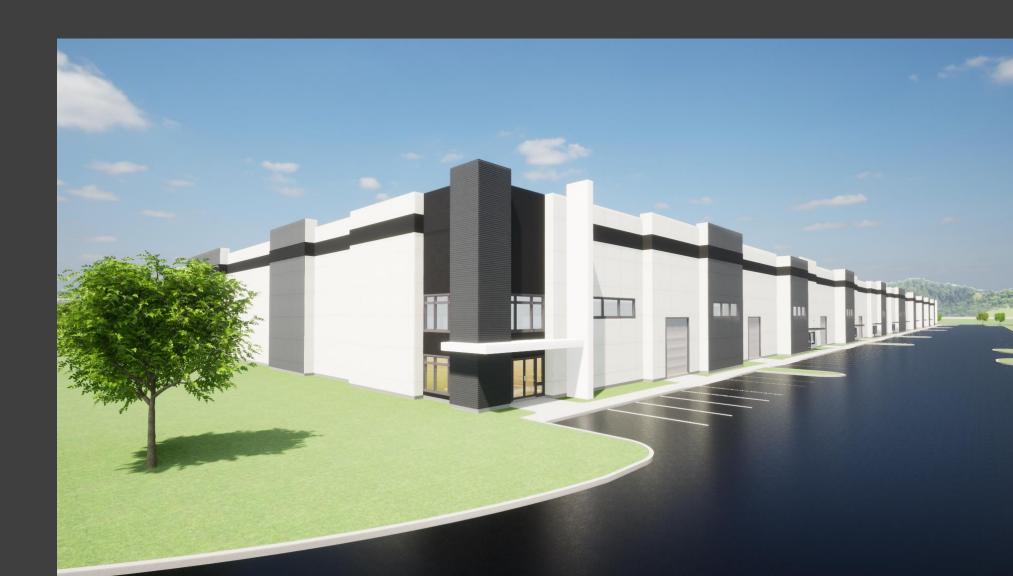

ct Summary



- 10 Units
- Office / Warehouse
- Industrial Use
- Drive up and Dock Access

# Zoning Map



| Current Zoning Proposed Zoning        |      | CP-2<br>PI |
|---------------------------------------|------|------------|
| Setback for zoning districts:<br>CP-2 |      | rs:<br>PI  |
| Max FAR                               | 0.55 | 1.00       |
| Front Yard                            | 15   | 20         |
| Rear Yard                             | 20   | 20         |
| Side Yard                             | 10   | 10         |

# Comprehensive Plan

2021 IGNITE COMP PLAN





## **Building Elevations**



### Floor Plans





## Site Plan



### Community Meeting Summary: August 4, 2022 Acadia Event Space, 3350 NE Ralph Powell Rd

#### **Attendees**

None

#### **Comments**

None