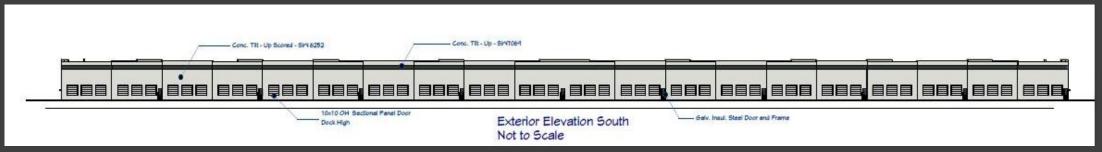

est corner of NE Independence Ave and NE Town Centre Blvd

250,000 Sq Ft. Multi-Tenant Industrial Building -10 (25,000 Sq. Ft. Units)

Project Team





# Project Summary



- 10 Units
- Office / Warehouse
- Industrial Use
- Drive up and Dock Access

# Zoning Map



| Current Zoning Proposed Zoning        |      | CP-2<br>PI |
|---------------------------------------|------|------------|
| Setback for zoning districts:<br>CP-2 |      | rs:<br>PI  |
| Max FAR                               | 0.55 | 1.00       |
| Front Yard                            | 15   | 20         |
| Rear Yard                             | 20   | 20         |
| Side Yard                             | 10   | 10         |

# Comprehensive Plan

2021 IGNITE COMP PLAN





## **Building Elevations**



### Floor Plans





## Site Plan



### Community Meeting Summary: August 4, 2022 Acadia Event Space, 3350 NE Ralph Powell Rd

#### **Attendees**

None

#### **Comments**

None