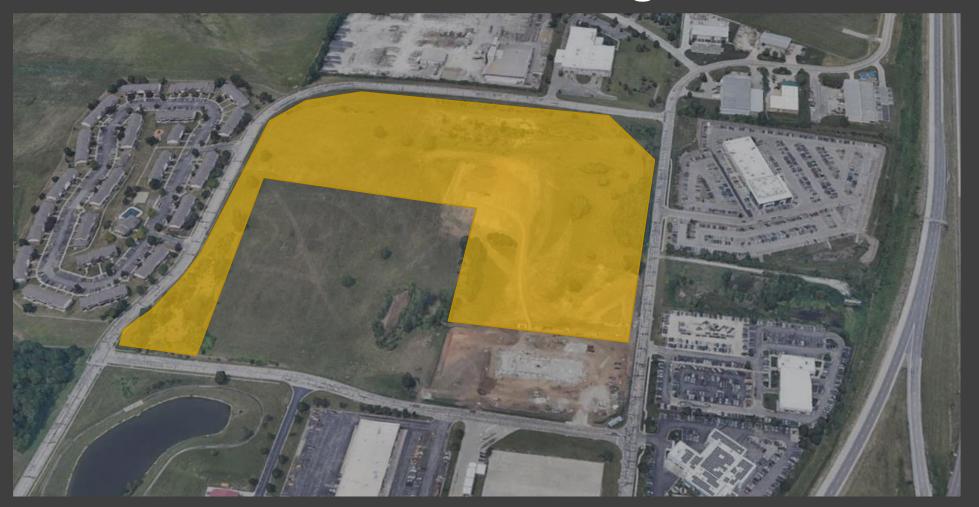

## Project Location

2150 NE Independence Ave Lee's Summit, MO

Approximately 22.36 acres generally located at the Southwest corner of NE Independence Ave and NE Town Centre Blvd

250,000 Sq Ft. Multi-Tenant Industrial Building -10 (25,000 Sq. Ft. Units)

# Project Summary

- 10 Units
- Office / Warehouse
- Industrial Use
- Drive up and Dock Access