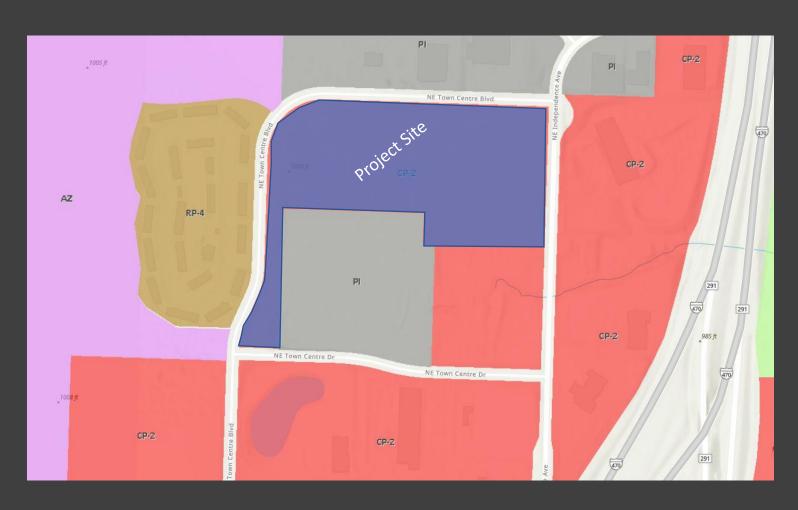

# Zoning Map

| Current Zoning Proposed Zoning        |      | CP-2<br>PI |
|---------------------------------------|------|------------|
| Setback for zoning districts:<br>CP-2 |      | rs:<br>PI  |
| Max FAR                               | 0.55 | 1.00       |
| Front Yard                            | 15   | 20         |
| Rear Yard                             | 20   | 20         |
| Side Yard                             | 10   | 10         |