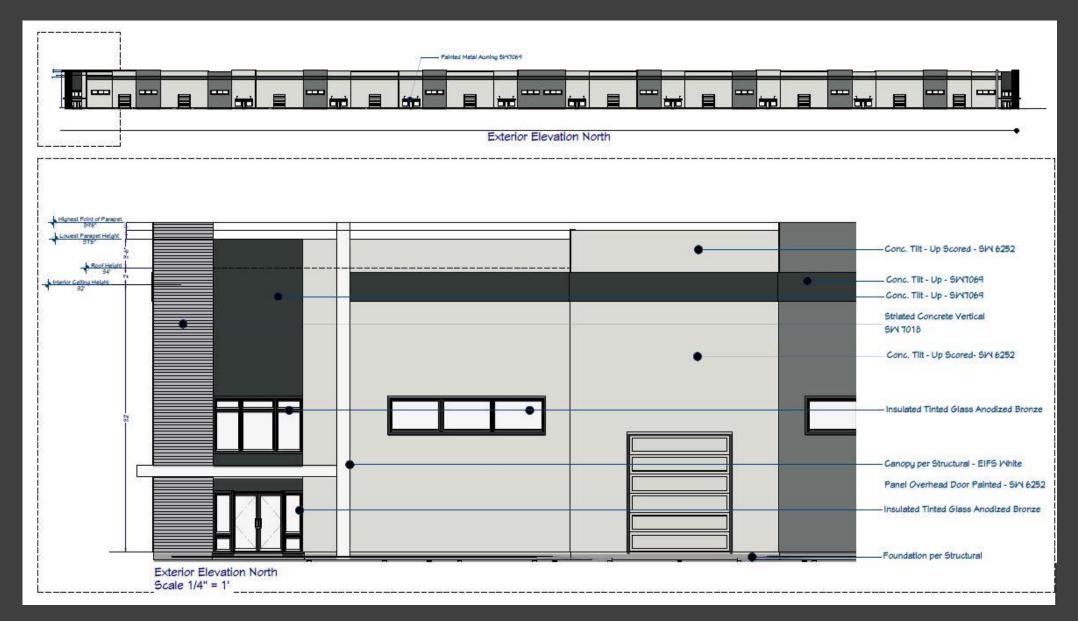

located at the Southwest corner of NE Independence Ave and NE Town Centre Blvd

250,000 Sq Ft. Multi-Tenant Industrial Building -10 (25,000 Sq. Ft. Units)

Project Team





# Project Summary



- 10 Units
- Office / Warehouse
- Industrial Use
- Drive up and Dock Access

# Zoning Map



| Current Zoning Proposed Zoning        |      | CP-2<br>PI |
|---------------------------------------|------|------------|
| Setback for zoning districts:<br>CP-2 |      | rs:<br>PI  |
| Max FAR                               | 0.55 | 1.00       |
| Front Yard                            | 15   | 20         |
| Rear Yard                             | 20   | 20         |
| Side Yard                             | 10   | 10         |

# Comprehensive Plan

2021 IGNITE COMP PLAN





## **Building Elevations**



### Floor Plans





## Site Plan



### Community Meeting Summary: August 4, 2022 Acadia Event Space, 3350 NE Ralph Powell Rd

#### **Attendees**

None

#### **Comments**

None