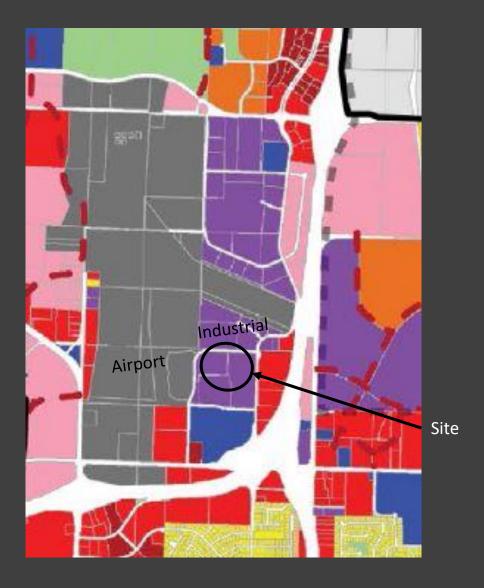

oximately 22.36 acres generally located at the Southwest corner of NE Independence Ave and NE Town Centre Blvd

250,000 Sq Ft. Multi-Tenant Industrial Building -10 (25,000 Sq. Ft. Units)

Project Team





# Project Summary



- 10 Units
- Office / Warehouse
- Industrial Use
- Drive up and Dock Access

# Zoning Map



| Current Zoning Proposed Zoning        |      | CP-2<br>PI |
|---------------------------------------|------|------------|
| Setback for zoning districts:<br>CP-2 |      | rs:<br>PI  |
| Max FAR                               | 0.55 | 1.00       |
| Front Yard                            | 15   | 20         |
| Rear Yard                             | 20   | 20         |
| Side Yard                             | 10   | 10         |

# Comprehensive Plan

2021 IGNITE COMP PLAN





## **Building Elevations**



### Floor Plans





## Site Plan



### Community Meeting Summary: August 4, 2022 Acadia Event Space, 3350 NE Ralph Powell Rd

#### **Attendees**

None

#### **Comments**

None