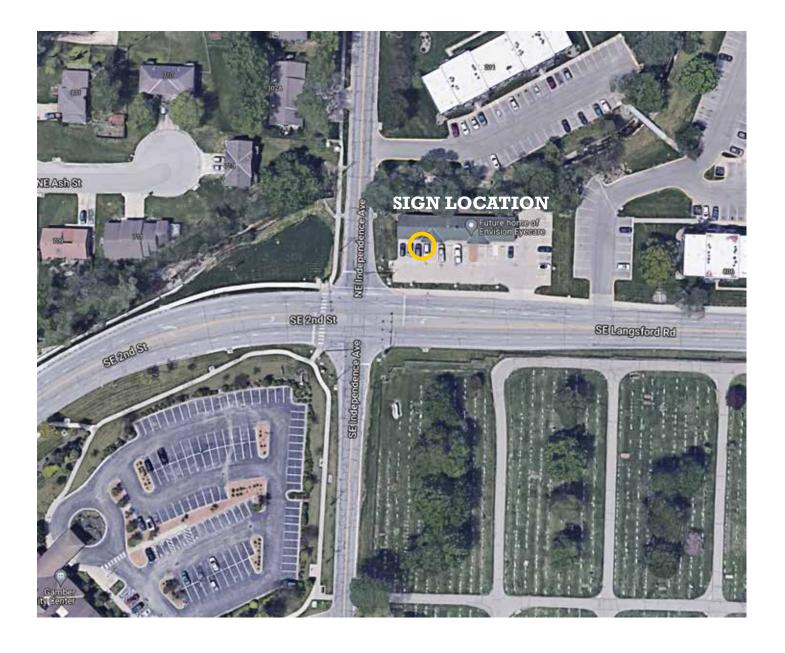

# CONCEPT

### **SIGN LOCATION: 700 NE Langsford Road**

All illustrations, concepts and descriptions are the property of Fossil Forge  $\ensuremath{\mathbb{G}}$