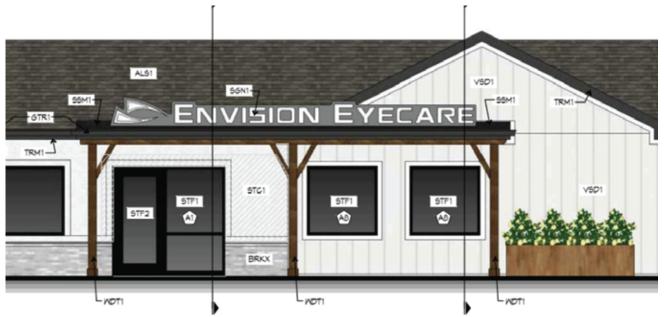

# CONCEPT

CANOPY SIGN DESIGN: LED-illuminated channel letters. Mounted to raceway.

PROFILE

tell to the second se

20 feet

## CONCEPT

SIGN DESIGN FOR ENVISION EYECARE: Sign is located on canopy above the front door.