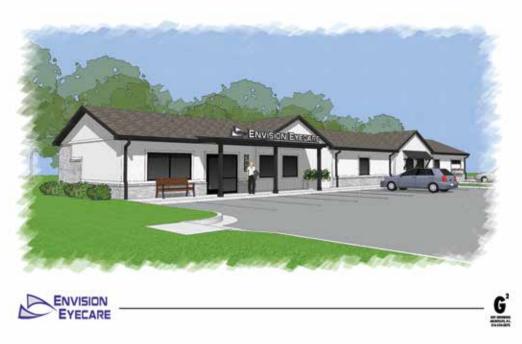

## CONCEPT

SIGN DESIGN FOR ENVISION EYECARE: Sign is located on canopy above the front door.

### **SIGN LOCATION: 700 NE Langsford Road**

All illustrations, concepts and descriptions are the property of Fossil Forge  $\ensuremath{\mathbb{G}}$