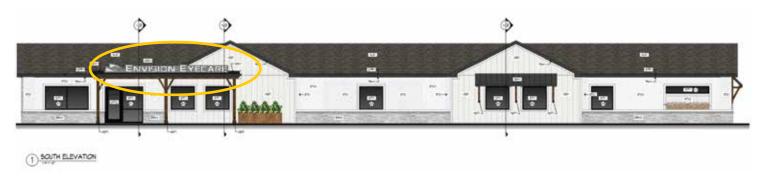

## CONCEPT

SIGN DESIGN FOR ENVISION EYECARE: Sign is located on canopy above the front door.

### **SIGN LOCATION: 700 NE Langsford Road**

All illustrations, concepts and descriptions are the property of Fossil Forge  $\ensuremath{\mathbb{G}}$