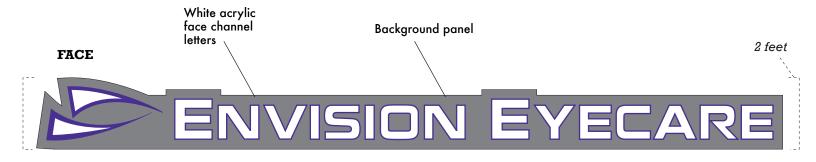

### **Elevation**

Sign dimensions: 20 feet long x 2 feet high

#### **SIGN INCLUDES:**

- White acrylic faced channel letters and elements (17 total)
- Interior LED illuminated.
- Raceway
- Backer
- Power sources
- All electrical within 5 feet

All illustrations, concepts and descriptions are the property of Fossil Forge  $\ensuremath{\mathbb{G}}$ 