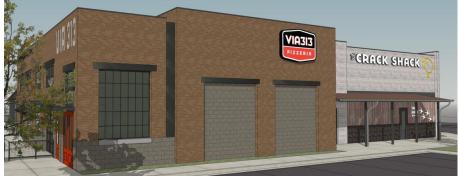

# S Elevations and Signs - proposed

#### Proposed Wall Signs for Via 313 Pizzeria

| NumberCopyLetter HeightSign Area/percentage of facadeWest Elevation1"Via 313 Pizzeria"1.5'55 sq. ft./ 4.9%South Elevation1"Genuine Detroit-style Pizza"¹1.58'43.7 sq. ft./2.9%South Elevation1"Via 313"¹4'54.7 sq. ft./3.7%East Elevation1"Via 313 Pizzeria"1.5'55 sq. ft./ 4.1%UDO standards2 per tenant in multi-tenant buildingN/A6' letter height10% of façade allowed South: 148.6 sq. ft. allowed East: 133.7 sq. ft. | Troposed wall signs for the SES Treeeing |              |                        |                  |                                                                                          |  |  |
|-----------------------------------------------------------------------------------------------------------------------------------------------------------------------------------------------------------------------------------------------------------------------------------------------------------------------------------------------------------------------------------------------------------------------------|------------------------------------------|--------------|------------------------|------------------|------------------------------------------------------------------------------------------|--|--|
| South Elevation  1 "Genuine Detroit- style Pizza"  1.58'  43.7 sq. ft./2.9%  South Elevation  1 "Via 313"  4'  54.7 sq. ft./3.7%  East Elevation  1 "Via 313 Pizzeria"  1.5'  55 sq. ft./ 4.1%  UDO standards  2 per tenant in multi-tenant building  N/A 6' letter height  East: 133.7 sq. ft.                                                                                                                             |                                          | Number       | Сору                   | Letter Height    |                                                                                          |  |  |
| South Elevation 1 style Pizza" 1.58' 43.7 sq. ft./2.9%  South Elevation 1 "Via 313" 4' 54.7 sq. ft./3.7%  East Elevation 1 "Via 313 Pizzeria" 1.5' 55 sq. ft./4.1%  2 per tenant in multi-tenant building N/A 6' letter height East: 133.7 sq. ft.                                                                                                                                                                          | West Elevation                           | 1            | "Via 313 Pizzeria"     | 1.5′             | 55 sq. ft./ 4.9%                                                                         |  |  |
| East Elevation  1 "Via 313 Pizzeria"  1.5'  55 sq. ft./ 4.1%  2 per tenant in multi-tenant building  N/A  6' letter height  East: 133.7 sq. ft.                                                                                                                                                                                                                                                                             | South Elevation                          | 1            |                        | 1.58′            | 43.7 sq. ft./2.9%                                                                        |  |  |
| 2 per tenant in multi-tenant building N/A 6' letter height 10% of façade allowed South: 148.6 sq. ft. allowed East: 133.7 sq. ft.                                                                                                                                                                                                                                                                                           | South Elevation                          | 1            | "Via 313" <sup>1</sup> | 4′               | 54.7 sq. ft./3.7%                                                                        |  |  |
| UDO standards    2 per tenant in multi-tenant   South: 148.6 sq. ft. allowed                                                                                                                                                                                                                                                                                                                                                | East Elevation                           | 1            | "Via 313 Pizzeria"     | 1.5′             | 55 sq. ft./ 4.1%                                                                         |  |  |
| allowed West: 113.2 sq. ft. allowed                                                                                                                                                                                                                                                                                                                                                                                         | UDO standards                            | multi-tenant | N/A                    | 6' letter height | South: 148.6 sq. ft.<br>allowed<br>East: 133.7 sq. ft.<br>allowed<br>West: 113.2 sq. ft. |  |  |

 $<sup>^{1}</sup>$  – Proposed signs on the south elevation are identified as painted wall signs. Painted wall signs are prohibited under the UDO.