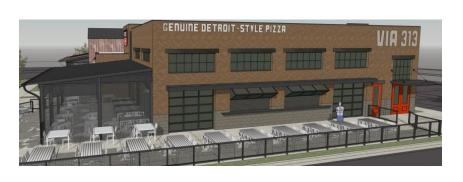

# S Elevations and Signs - proposed

#### Proposed Wall Signs for Via 313 Pizzeria

| NumberCopyLetter HeightSign Area/percentage of facadeWest Elevation1"Via 313 Pizzeria"1.5'55 sq. ft./ 4.9%South Elevation1"Genuine Detroit-style Pizza"¹1.58'43.7 sq. ft./2.9%South Elevation1"Via 313"¹4'54.7 sq. ft./3.7%East Elevation1"Via 313 Pizzeria"1.5'55 sq. ft./ 4.1%UDO standards2 per tenant in multi-tenant buildingN/A6' letter height10% of façade allowed South: 148.6 sq. ft. allowed East: 133.7 sq. ft. | Troposed wall signs for the SES Treeeing |              |                        |                  |                                                                                          |  |  |
|-----------------------------------------------------------------------------------------------------------------------------------------------------------------------------------------------------------------------------------------------------------------------------------------------------------------------------------------------------------------------------------------------------------------------------|------------------------------------------|--------------|------------------------|------------------|------------------------------------------------------------------------------------------|--|--|
| South Elevation  1 "Genuine Detroit- style Pizza"  1.58'  43.7 sq. ft./2.9%  South Elevation  1 "Via 313"  4'  54.7 sq. ft./3.7%  East Elevation  1 "Via 313 Pizzeria"  1.5'  55 sq. ft./ 4.1%  UDO standards  2 per tenant in multi-tenant building  N/A 6' letter height  East: 133.7 sq. ft.                                                                                                                             |                                          | Number       | Сору                   | Letter Height    |                                                                                          |  |  |
| South Elevation 1 style Pizza" 1.58' 43.7 sq. ft./2.9%  South Elevation 1 "Via 313" 4' 54.7 sq. ft./3.7%  East Elevation 1 "Via 313 Pizzeria" 1.5' 55 sq. ft./4.1%  2 per tenant in multi-tenant building N/A 6' letter height East: 133.7 sq. ft.                                                                                                                                                                          | West Elevation                           | 1            | "Via 313 Pizzeria"     | 1.5′             | 55 sq. ft./ 4.9%                                                                         |  |  |
| East Elevation  1 "Via 313 Pizzeria"  1.5'  55 sq. ft./ 4.1%  2 per tenant in multi-tenant building  N/A  6' letter height  East: 133.7 sq. ft.                                                                                                                                                                                                                                                                             | South Elevation                          | 1            |                        | 1.58′            | 43.7 sq. ft./2.9%                                                                        |  |  |
| 2 per tenant in multi-tenant building N/A 6' letter height 10% of façade allowed South: 148.6 sq. ft. allowed East: 133.7 sq. ft.                                                                                                                                                                                                                                                                                           | South Elevation                          | 1            | "Via 313" <sup>1</sup> | 4′               | 54.7 sq. ft./3.7%                                                                        |  |  |
| UDO standards    2 per tenant in multi-tenant   South: 148.6 sq. ft. allowed                                                                                                                                                                                                                                                                                                                                                | East Elevation                           | 1            | "Via 313 Pizzeria"     | 1.5′             | 55 sq. ft./ 4.1%                                                                         |  |  |
| allowed West: 113.2 sq. ft. allowed                                                                                                                                                                                                                                                                                                                                                                                         | UDO standards                            | multi-tenant | N/A                    | 6' letter height | South: 148.6 sq. ft.<br>allowed<br>East: 133.7 sq. ft.<br>allowed<br>West: 113.2 sq. ft. |  |  |

 $<sup>^{1}</sup>$  – Proposed signs on the south elevation are identified as painted wall signs. Painted wall signs are prohibited under the UDO.