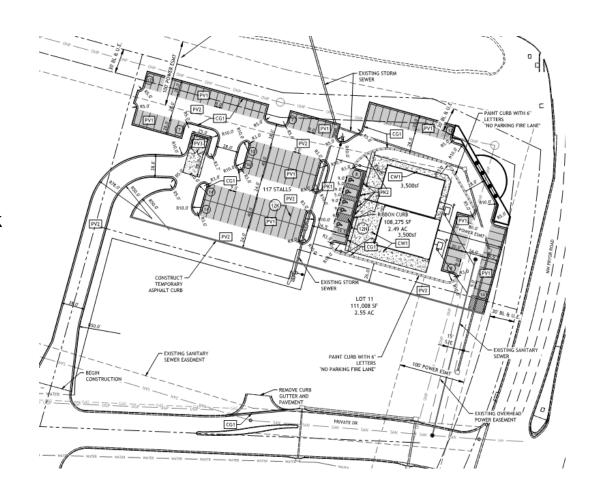

#### Number of Lots – 1 total

Acres – 2.49 Zoning PMIX

#### **Parking**

117 proposed 98 required