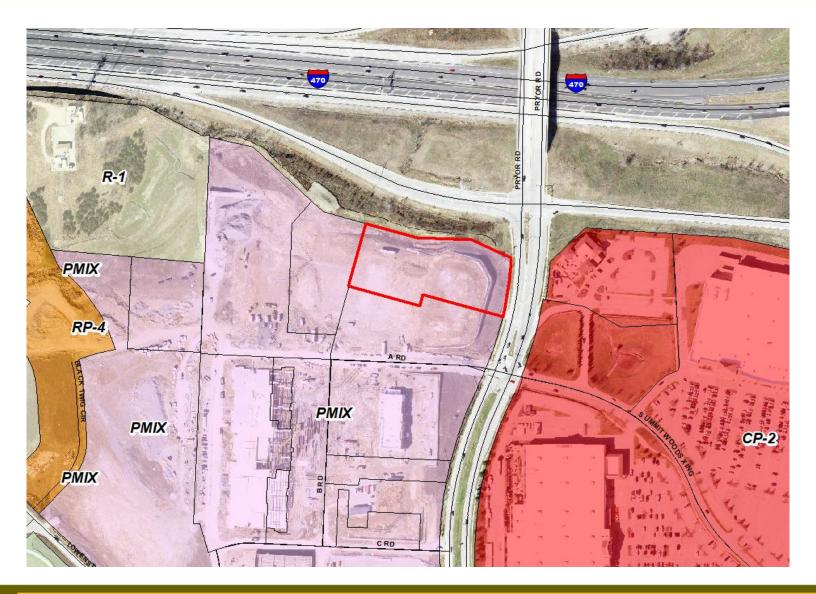

### Aerial and Zoning Map

#### Number of Lots – 1 total

Acres – 2.49 Zoning PMIX