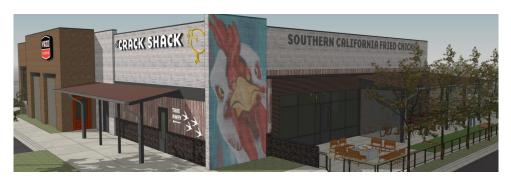

# S Elevations and Signs - proposed

#### **Proposed Wall Signs for The Crack Shack**

| . Toposed Hall Significant Control of the Control o |                                             |                                                     |                  |                                                                                                                              |  |  |  |
|--------------------------------------------------------------------------------------------------------------------------------------------------------------------------------------------------------------------------------------------------------------------------------------------------------------------------------------------------------------------------------------------------------------------------------------------------------------------------------------------------------------------------------------------------------------------------------------------------------------------------------------------------------------------------------------------------------------------------------------------------------------------------------------------------------------------------------------------------------------------------------------------------------------------------------------------------------------------------------------------------------------------------------------------------------------------------------------------------------------------------------------------------------------------------------------------------------------------------------------------------------------------------------------------------------------------------------------------------------------------------------------------------------------------------------------------------------------------------------------------------------------------------------------------------------------------------------------------------------------------------------------------------------------------------------------------------------------------------------------------------------------------------------------------------------------------------------------------------------------------------------------------------------------------------------------------------------------------------------------------------------------------------------------------------------------------------------------------------------------------------------|---------------------------------------------|-----------------------------------------------------|------------------|------------------------------------------------------------------------------------------------------------------------------|--|--|--|
|                                                                                                                                                                                                                                                                                                                                                                                                                                                                                                                                                                                                                                                                                                                                                                                                                                                                                                                                                                                                                                                                                                                                                                                                                                                                                                                                                                                                                                                                                                                                                                                                                                                                                                                                                                                                                                                                                                                                                                                                                                                                                                                                | Number                                      | Сору                                                | Letter Height    | Sign Area/percentage of facade                                                                                               |  |  |  |
| West Elevation                                                                                                                                                                                                                                                                                                                                                                                                                                                                                                                                                                                                                                                                                                                                                                                                                                                                                                                                                                                                                                                                                                                                                                                                                                                                                                                                                                                                                                                                                                                                                                                                                                                                                                                                                                                                                                                                                                                                                                                                                                                                                                                 | 1                                           | "The Crack Shack"                                   | 2.5′             | 68.75 sq. ft./6.5%                                                                                                           |  |  |  |
| West Elevation                                                                                                                                                                                                                                                                                                                                                                                                                                                                                                                                                                                                                                                                                                                                                                                                                                                                                                                                                                                                                                                                                                                                                                                                                                                                                                                                                                                                                                                                                                                                                                                                                                                                                                                                                                                                                                                                                                                                                                                                                                                                                                                 | 1                                           | The Crack Shack<br>logo (no copy)                   | 6'               | 32.5 sq. ft./ 3.1%                                                                                                           |  |  |  |
| North Elevation                                                                                                                                                                                                                                                                                                                                                                                                                                                                                                                                                                                                                                                                                                                                                                                                                                                                                                                                                                                                                                                                                                                                                                                                                                                                                                                                                                                                                                                                                                                                                                                                                                                                                                                                                                                                                                                                                                                                                                                                                                                                                                                | 1                                           | "Southern California<br>Fried Chicken" <sup>1</sup> | 1.75′            | 89.25 sq. ft./5.5%                                                                                                           |  |  |  |
| East Elevation                                                                                                                                                                                                                                                                                                                                                                                                                                                                                                                                                                                                                                                                                                                                                                                                                                                                                                                                                                                                                                                                                                                                                                                                                                                                                                                                                                                                                                                                                                                                                                                                                                                                                                                                                                                                                                                                                                                                                                                                                                                                                                                 | 1                                           | "The Crack Shack"                                   | 2.5′             | 68.75 sq. ft./5.6%                                                                                                           |  |  |  |
| East Elevation                                                                                                                                                                                                                                                                                                                                                                                                                                                                                                                                                                                                                                                                                                                                                                                                                                                                                                                                                                                                                                                                                                                                                                                                                                                                                                                                                                                                                                                                                                                                                                                                                                                                                                                                                                                                                                                                                                                                                                                                                                                                                                                 | 1                                           | The Crack Shack<br>logo (no copy)                   | 6′               | 32.5 sq. ft./ 2.7%                                                                                                           |  |  |  |
| UDO standards                                                                                                                                                                                                                                                                                                                                                                                                                                                                                                                                                                                                                                                                                                                                                                                                                                                                                                                                                                                                                                                                                                                                                                                                                                                                                                                                                                                                                                                                                                                                                                                                                                                                                                                                                                                                                                                                                                                                                                                                                                                                                                                  | 2 per tenant in<br>multi-tenant<br>building | N/A                                                 | 6' letter height | 10% of façade allowed<br>North: 161.6 sq. ft.<br>allowed<br>East: 122.1 sq. ft.<br>allowed<br>West: 105.4 sq. ft.<br>allowed |  |  |  |

 $<sup>^{1}-</sup>$  Proposed sign on the north elevation is identified as a painted wall sign. Painted wall signs are prohibited under the UDO.