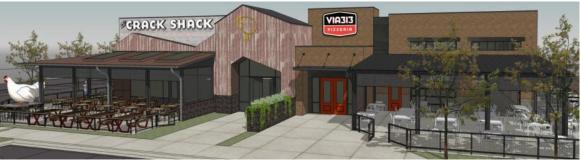

# S Elevations and Signs - proposed

#### Proposed Wall Signs for Via 313 Pizzeria

| NumberCopyLetter HeightSign Area/percentage of facadeWest Elevation1"Via 313 Pizzeria"1.5'55 sq. ft./ 4.9%South Elevation1"Genuine Detroit-style Pizza"¹1.58'43.7 sq. ft./2.9%South Elevation1"Via 313"¹4'54.7 sq. ft./3.7%East Elevation1"Via 313 Pizzeria"1.5'55 sq. ft./ 4.1%UDO standards2 per tenant in multi-tenant buildingN/A6' letter height10% of façade allowed South: 148.6 sq. ft. allowed East: 133.7 sq. ft. | Troposed wall signs for the SES Treeeing |              |                        |                  |                                                                                          |  |  |
|-----------------------------------------------------------------------------------------------------------------------------------------------------------------------------------------------------------------------------------------------------------------------------------------------------------------------------------------------------------------------------------------------------------------------------|------------------------------------------|--------------|------------------------|------------------|------------------------------------------------------------------------------------------|--|--|
| South Elevation  1 "Genuine Detroit- style Pizza"  1.58'  43.7 sq. ft./2.9%  South Elevation  1 "Via 313"  4'  54.7 sq. ft./3.7%  East Elevation  1 "Via 313 Pizzeria"  1.5'  55 sq. ft./ 4.1%  UDO standards  2 per tenant in multi-tenant building  N/A 6' letter height  East: 133.7 sq. ft.                                                                                                                             |                                          | Number       | Сору                   | Letter Height    |                                                                                          |  |  |
| South Elevation 1 style Pizza" 1.58' 43.7 sq. ft./2.9%  South Elevation 1 "Via 313" 4' 54.7 sq. ft./3.7%  East Elevation 1 "Via 313 Pizzeria" 1.5' 55 sq. ft./4.1%  2 per tenant in multi-tenant building N/A 6' letter height East: 133.7 sq. ft.                                                                                                                                                                          | West Elevation                           | 1            | "Via 313 Pizzeria"     | 1.5′             | 55 sq. ft./ 4.9%                                                                         |  |  |
| East Elevation  1 "Via 313 Pizzeria"  1.5'  55 sq. ft./ 4.1%  2 per tenant in multi-tenant building  N/A  6' letter height  East: 133.7 sq. ft.                                                                                                                                                                                                                                                                             | South Elevation                          | 1            |                        | 1.58′            | 43.7 sq. ft./2.9%                                                                        |  |  |
| 2 per tenant in multi-tenant building N/A 6' letter height 10% of façade allowed South: 148.6 sq. ft. allowed East: 133.7 sq. ft.                                                                                                                                                                                                                                                                                           | South Elevation                          | 1            | "Via 313" <sup>1</sup> | 4′               | 54.7 sq. ft./3.7%                                                                        |  |  |
| UDO standards    2 per tenant in multi-tenant   South: 148.6 sq. ft. allowed                                                                                                                                                                                                                                                                                                                                                | East Elevation                           | 1            | "Via 313 Pizzeria"     | 1.5′             | 55 sq. ft./ 4.1%                                                                         |  |  |
| allowed West: 113.2 sq. ft. allowed                                                                                                                                                                                                                                                                                                                                                                                         | UDO standards                            | multi-tenant | N/A                    | 6' letter height | South: 148.6 sq. ft.<br>allowed<br>East: 133.7 sq. ft.<br>allowed<br>West: 113.2 sq. ft. |  |  |

 $<sup>^{1}</sup>$  – Proposed signs on the south elevation are identified as painted wall signs. Painted wall signs are prohibited under the UDO.