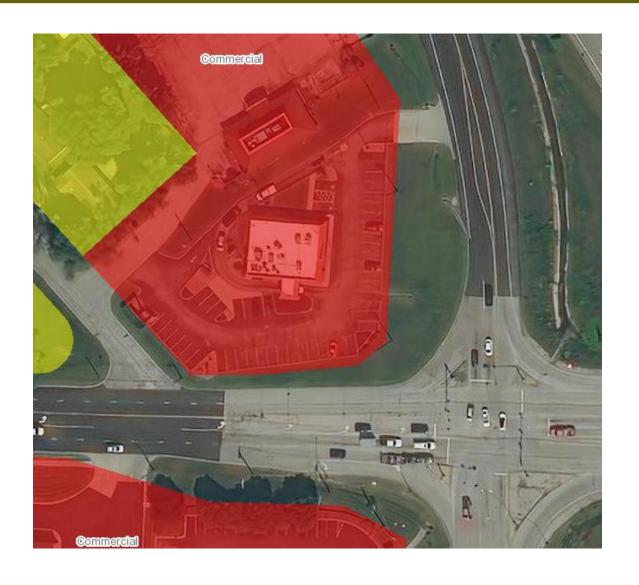

# 1100 SW 3<sup>rd</sup> St (adjacent to) Vacation of Right-of-way

PL2021-348 August 23, 2022









## **Zoning Map**











Mixed Use



Parks/Open Space

Residential 1

Residential 2

Residential 3



## Comprehensive Plan





 50' wide x 135' long ROW segment



#### **Exhibit and Site**

- 1. The vacation of right-of-way shall not become effective until such time as a cross-access easement is dedicated over the existing driveway from SW McClendon Dr shared between Lot 1, Pizza Hut Addition and Lot 1, Hardee's Addition, which shall be effective in perpetuity. (added by the Planning Commission)
- 2. A copy of the recorded cross-access easement shall be provided to the Development Services Department.

### **Conditions of Approval**