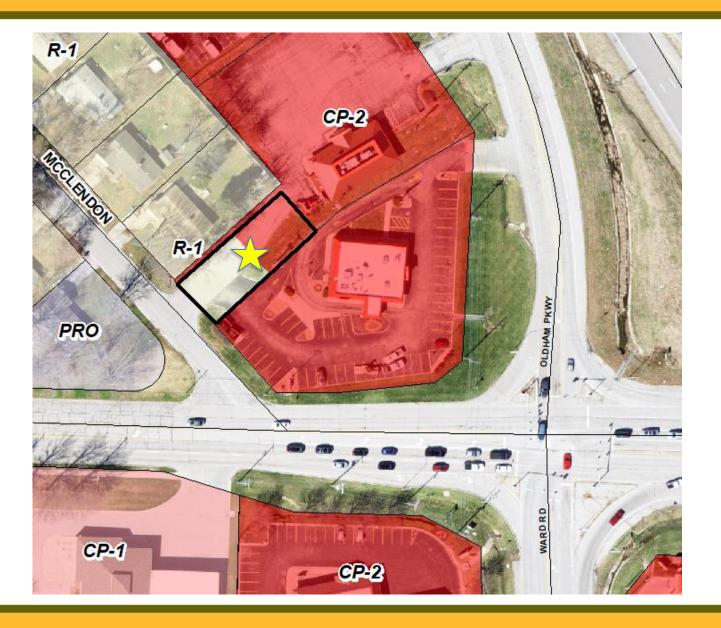

## **Zoning Map**

Mixed Use

Parks/Open Space

Residential 1

Residential 2

Residential 3

## Comprehensive Plan

 50' wide x 135' long ROW segment