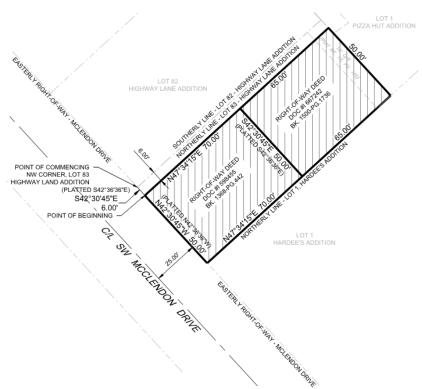

## Comprehensive Plan

 50' wide x 135' long ROW segment

#### **Exhibit and Site**

- 1. The vacation of right-of-way shall not become effective until such time as a cross-access easement is dedicated over the existing driveway from SW McClendon Dr shared between Lot 1, Pizza Hut Addition and Lot 1, Hardee's Addition, which shall be effective in perpetuity. (added by the Planning Commission)
- 2. A copy of the recorded cross-access easement shall be provided to the Development Services Department.