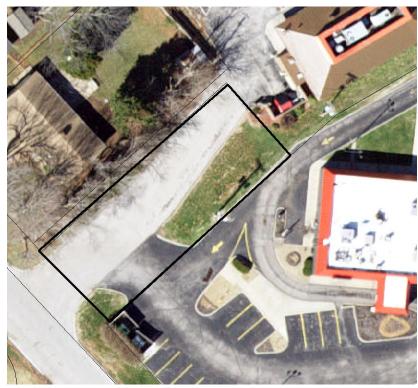

#### **Exhibit and Site**

- 1. The vacation of right-of-way shall not become effective until such time as a cross-access easement is dedicated over the existing driveway from SW McClendon Dr shared between Lot 1, Pizza Hut Addition and Lot 1, Hardee's Addition, which shall be effective in perpetuity. (added by the Planning Commission)
- 2. A copy of the recorded cross-access easement shall be provided to the Development Services Department.