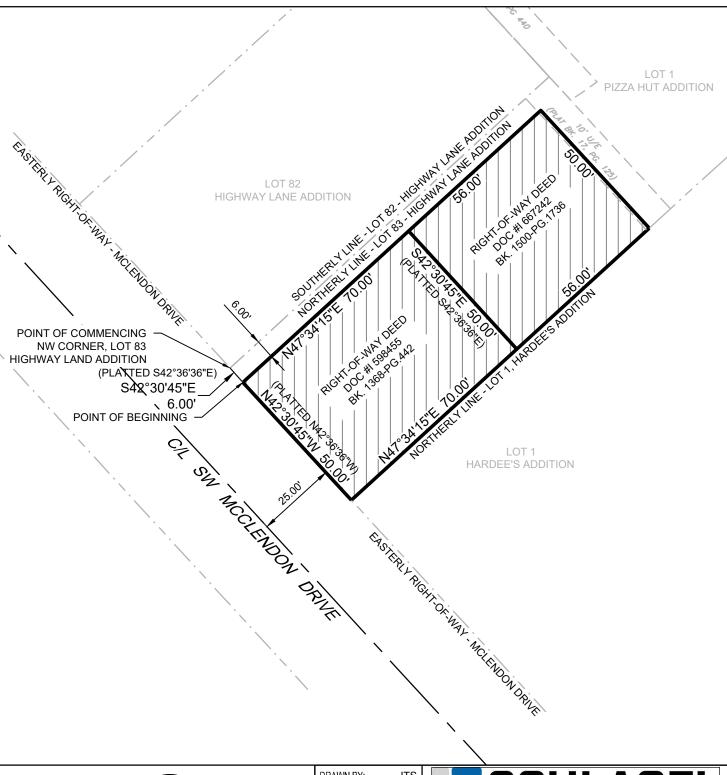

## **EXHIBIT A**

Right-of-way Vacation Description:

Doc. I-598455 Description;

Commencing at the Northwesterly corner of Lot 83, HIGHWAY LANE ADDITION, a subdivision in the City of Lee's Summit, Jackson County Mo., said point being on the Easterly right-of-way of McClendon Drive (25 ft. from the centerline thereof); thence along the easterly right-of-way line of said McClendon Drive (25 feet from the centerline thereof) South 42 degrees 30 minutes 45 seconds East, 6 ft. to the true point of beginning of this roadway easement; thence parallel to and 6 ft. Southeasterly of the Northerly line of said lot, North 47 degrees 34 minutes 15 seconds East, 70 ft.; thence parallel to the Easterly right-of-way line of said McClendon Drive South 42 degrees 30 minutes 45 seconds East, 50 ft.; thence parallel to and 14 ft. Northwesterly of the Southerly line of said lot, South 47 degrees 34 minutes 15 seconds West, 70 ft. to a point on the Easterly right-of-way of said drive (25 ft. from the centerline thereof), said point also being on the Westerly line of said lot; thence along the Easterly right-of-way line of said drive (25 ft. from the centerline thereof) North 42 degrees 30 minutes 45 seconds West, 50 ft. to the true point of beginning, containing 3500 square feet.

AND ALSO

Doc. I-677242 Description;

All of the Southeast 50.00 feet of the Northwest 56.00 feet of Lot 83, HIGHWAY LANE ADDITION, a subdivision in the city of Lee's Summit, Jackson County, Missouri, except that part conveyed to the City of Lee's Summit by the right-of-way deed recorded as Document No. I-598455 in Book I-1368 at Page 442.