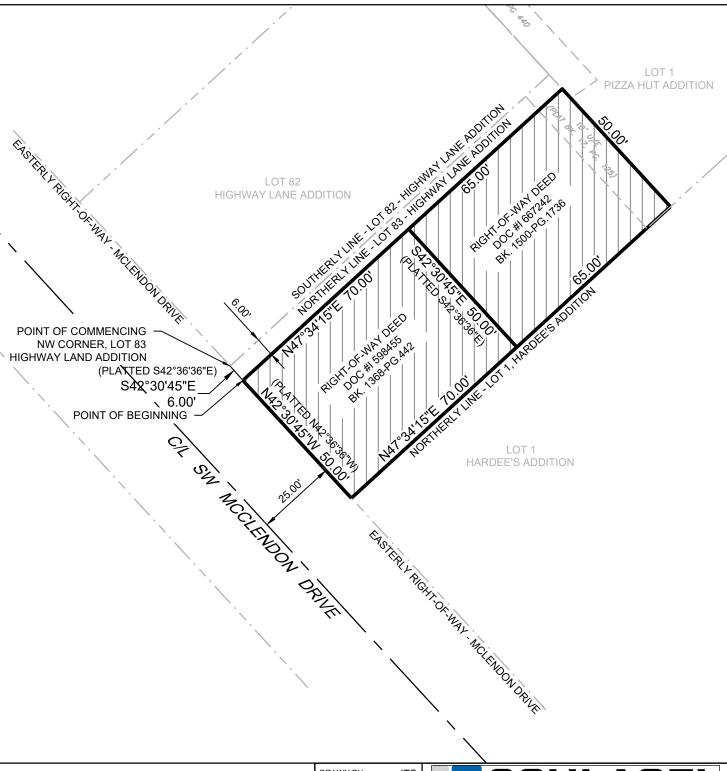

## **EXHIBIT A**

Right-of-way Vacation Description:

Doc. I-598455 Description;

Commencing at the Northwesterly corner of Lot 83, HIGHWAY LANE ADDITION, a subdivision in the City of Lee's Summit, Jackson County Mo., said point being on the Easterly right-of-way of McClendon Drive (25 ft. from the centerline thereof); thence along the easterly right-of-way line of said McClendon Drive (25 feet from the centerline thereof) South 42 degrees 30 minutes 45 seconds East, 6 ft. to the true point of beginning of this roadway easement; thence parallel to and 6 ft. Southeasterly of the Northerly line of said lot, North 47 degrees 34 minutes 15 seconds East, 70 ft.; thence parallel to the Easterly right-of-way line of said McClendon Drive South 42 degrees 30 minutes 45 seconds East, 50 ft.; thence parallel to and 14 ft. Northwesterly of the Southerly line of said lot, South 47 degrees 34 minutes 15 seconds West, 70 ft. to a point on the Easterly right-of-way of said drive (25 ft. from the centerline thereof), said point also being on the Westerly line of said lot; thence along the Easterly right-of-way line of said drive (25 ft. from the centerline thereof) North 42 degrees 30 minutes 45 seconds West, 50 ft. to the true point of beginning, containing 3500 square feet.

AND ALSO

Doc. I-677242 Description;

All of the Southeast 50.00 feet of the Northwest 56.00 feet of Lot 83, HIGHWAY LANE ADDITION, a subdivision in the city of Lee's Summit, Jackson County, Missouri, except that part conveyed to the City of Lee's Summit by the right-of-way deed recorded as Document No. I-598455 in Book I-1368 at Page 442.

## **EXHIBIT A**

I:\PROJECTS\2021\21-077\2.0 Survey\1.0 Esmts-Legals\21-077 ROW VACATION EXHIBIT.dwg, 8.5x11-P (2), 6/16/2022 4:24:40 PM

| DRAWN BY:    | JTS      |
|--------------|----------|
| CHECKED BY:  | ATR      |
| DATE: 6-     | -16-2022 |
| PROJECT NO:  | 21-077   |
| SCALE:       | 1" = 30' |
| SHEET 2 OF 2 |          |

14920 West 107th Street • Lenexa, Kansas 66215 www.schlagelassociates.com • (913) 492-5158 • Fax: (913) 492-8400 Missouri State Certificates of Authority #E2002003800-F #LAC2001005237 #LS2002008859-F

**EXHIBIT A - RIGHT-OF-WAY VACATION**