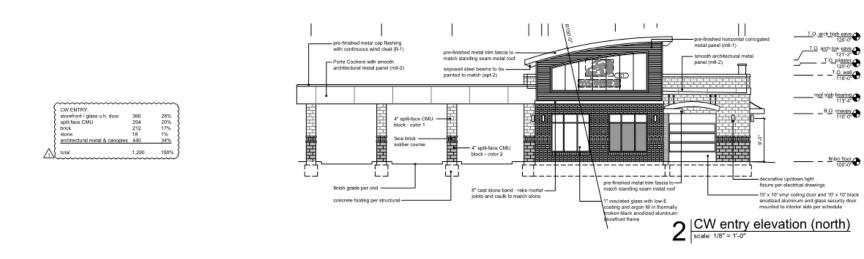

# McBee's Coffee N Carwash Preliminary Development Plan

#PL2022-178
July 14, 2022

LS
LEE'S SUMMIT
MISSOURI



Yours Truly



Aerial Map



**Location of Property** 

1295 SW Arborwalk Blvd

Size of Property

1.53 acres

**Building Area** 

6,502 sq. ft.

**Building Height** 

26'

**FAR** 

0.097

**Parking** 

7 (required)

27 (proposed)



### **Project Information**







#### **Elevations**





#### **Elevations**





LS

## Sign Package





## **Exempted Signs**







M-150 CDO Design Standards

- 1. Seven (7) total attached wall signs shall be approved as shown on the Exterior Elevations dated May 13, 2022 and revised June 14, 2022.
- 2. Driveway 1 shall be located slightly north of the originally proposed location, as shown on the alternate design on Sheet A1.1, in order to meet the throat length (100 ft) requirement of the Access Management Code.
- 3. Development shall be in accordance with the preliminary development plan dated May 13, 2022 and revised June 14, 2022.



## **Conditions of Approval**