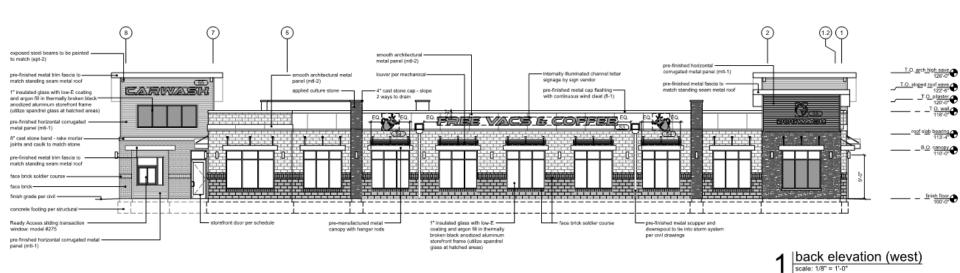

# McBee's Coffee N Carwash Preliminary Development Plan

#PL2022-178
July 14, 2022

LS
LEE'S SUMMIT
MISSOURI



Yours Truly



Aerial Map



**Location of Property** 

1295 SW Arborwalk Blvd

Size of Property

1.53 acres

**Building Area** 

6,502 sq. ft.

**Building Height** 

26'

**FAR** 

0.097

**Parking** 

7 (required)

27 (proposed)



### **Project Information**







#### **Elevations**





#### **Elevations**





LS

## Sign Package





## **Exempted Signs**







M-150 CDO Design Standards

- 1. Seven (7) total attached wall signs shall be approved as shown on the Exterior Elevations dated May 13, 2022 and revised June 14, 2022.
- 2. Driveway 1 shall be located slightly north of the originally proposed location, as shown on the alternate design on Sheet A1.1, in order to meet the throat length (100 ft) requirement of the Access Management Code.
- 3. Development shall be in accordance with the preliminary development plan dated May 13, 2022 and revised June 14, 2022.



## **Conditions of Approval**