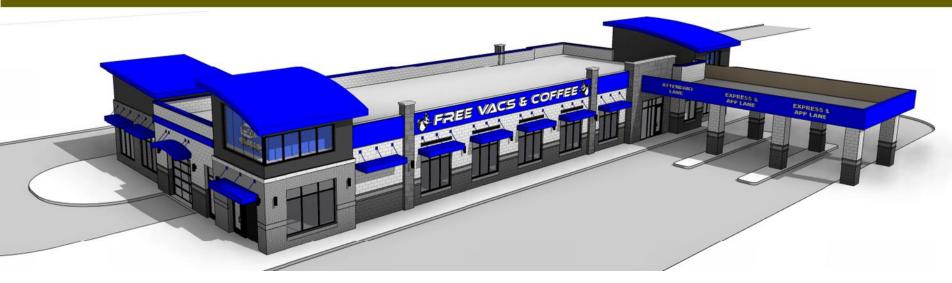

# McBee's Coffee N Carwash Preliminary Development Plan

#PL2022-178
July 14, 2022

LS
LEE'S SUMMIT
MISSOURI



Yours Truly



Aerial Map



**Location of Property** 

1295 SW Arborwalk Blvd

Size of Property

1.53 acres

**Building Area** 

6,502 sq. ft.

**Building Height** 

26'

**FAR** 

0.097

**Parking** 

7 (required)

27 (proposed)



### **Project Information**







#### **Elevations**





#### **Elevations**





LS

## Sign Package





## **Exempted Signs**







M-150 CDO Design Standards

- 1. Seven (7) total attached wall signs shall be approved as shown on the Exterior Elevations dated May 13, 2022 and revised June 14, 2022.
- 2. Driveway 1 shall be located slightly north of the originally proposed location, as shown on the alternate design on Sheet A1.1, in order to meet the throat length (100 ft) requirement of the Access Management Code.
- 3. Development shall be in accordance with the preliminary deve