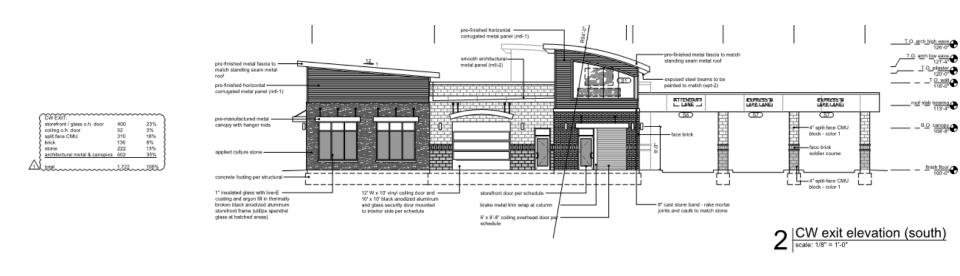

# McBee's Coffee N Carwash Preliminary Development Plan

#PL2022-178
July 14, 2022

LS
LEE'S SUMMIT
MISSOURI



Yours Truly



Aerial Map



**Location of Property** 

1295 SW Arborwalk Blvd

Size of Property

1.53 acres

**Building Area** 

6,502 sq. ft.

**Building Height** 

26'

**FAR** 

0.097

**Parking** 

7 (required)

27 (proposed)



### **Project Information**







#### **Elevations**





#### **Elevations**





LS

## Sign Package





## **Exempted Signs**







M-150 CDO Design Standards

- 1. Seven (7) total attached wall signs shall be approved as shown on the Exterior Elevations dated May 13, 2022 and revised June 14, 2022.
- 2. Driveway 1 shall be located slightly north of the originally proposed location, as shown on the alternate design on Sheet A1.1, in order to meet the throat length (100 ft) requirement of the Access Management Code.
- 3. Development shall be in accordance with the preliminary development plan dated May 13, 2022 and revised June 14, 2022.



## **Conditions of Approval**