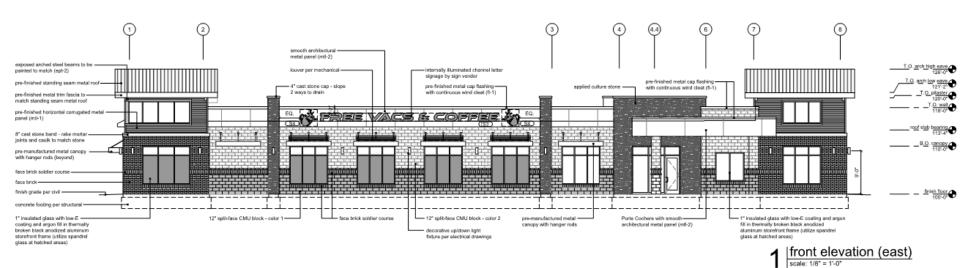

#### **Elevations**

#### **Elevations**

LS

## Sign Package

## **Exempted Signs**

M-150 CDO Design Standards

- 1. Seven (7) total attached wall signs shall be approved as shown on the Exterior Elevations dated May 13, 2022 and revised June 14, 2022.
- 2. Driveway 1 shall be located slightly north of the originally proposed location, as shown on the alternate design on Sheet A1.1, in order to meet the throat length (100 ft) requirement of the Access Management Code.
- 3. Development shall be in accordance with the preliminary development plan dated May 13, 2022 and revised June 14, 2022.