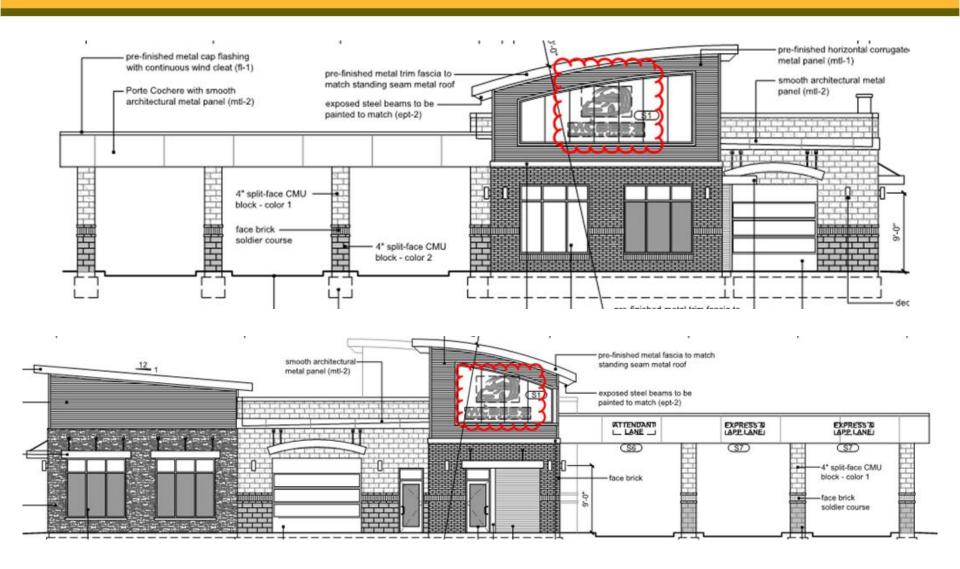

## Sign Package

## **Exempted Signs**

M-150 CDO Design Standards

- 1. Seven (7) total attached wall signs shall be approved as shown on the Exterior Elevations dated May 13, 2022 and revised June 14, 2022.
- 2. Driveway 1 shall be located slightly north of the originally proposed location, as shown on the alternate design on Sheet A1.1, in order to meet the throat length (100 ft) requirement of the Access Management Code.
- 3. Development shall be in accordance with the preliminary development plan dated May 13, 2022 and revised June 14, 2022.