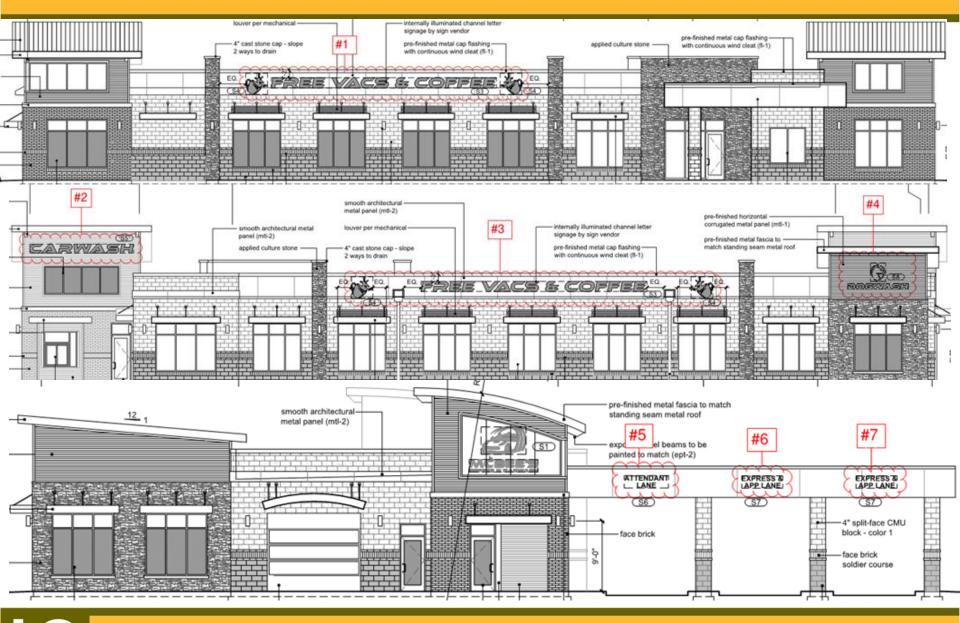

## Sign Package

## **Exempted Signs**

M-150 CDO Design Standards

- 1. Seven (7) total attached wall signs shall be approved as shown on the Exterior Elevations dated May 13, 2022 and revised June 14, 2022.
- 2. Driveway 1 shall be located slightly north of the originally proposed location, as shown on the alternate design on Sheet A1.1, in order to meet the throat length (100 ft) requirement of the Access Management Code.
- 3. Development shall be in accordance with the preliminary development plan dated May 13, 2022 and revised June 14, 2022.