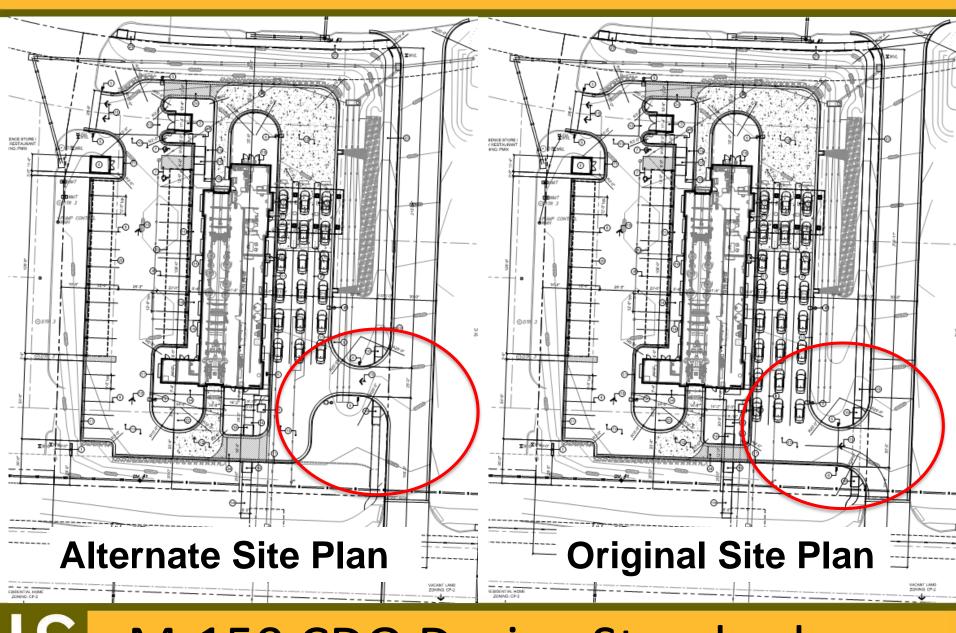

## **Exempted Signs**

M-150 CDO Design Standards

- 1. Seven (7) total attached wall signs shall be approved as shown on the Exterior Elevations dated May 13, 2022 and revised June 14, 2022.
- 2. Driveway 1 shall be located slightly north of the originally proposed location, as shown on the alternate design on Sheet A1.1, in order to meet the throat length (100 ft) requirement of the Access Management Code.
- 3. Development shall be in accordance with the preliminary development plan dated May 13, 2022 and revised June 14, 2022.