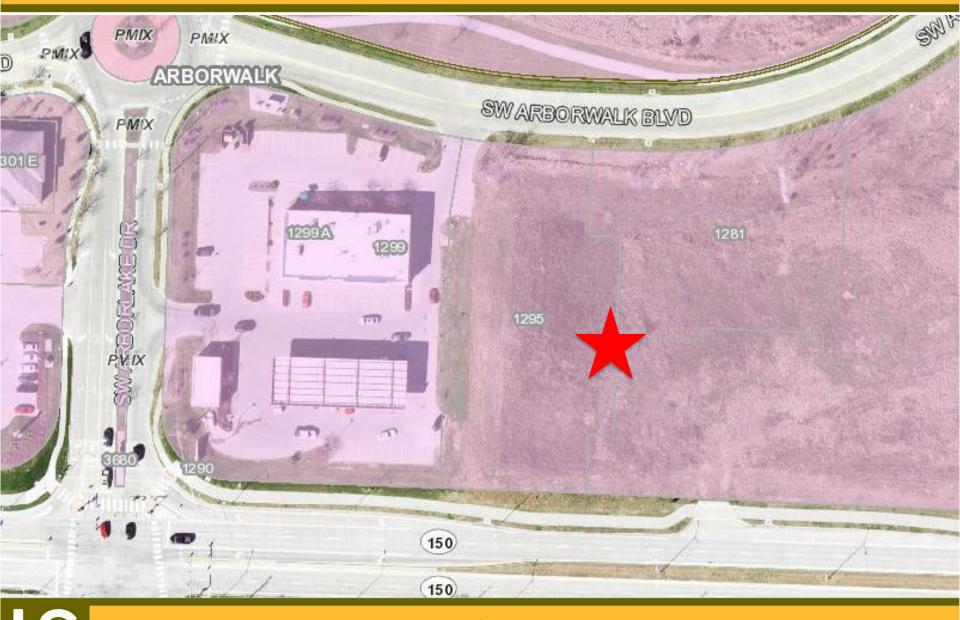

# McBee's Coffee N Carwash Preliminary Development Plan

#PL2022-178
July 14, 2022

LS
LEE'S SUMMIT
MISSOURI

Yours Truly

Aerial Map

**Location of Property** 

1295 SW Arborwalk Blvd

Size of Property

1.53 acres

**Building Area** 

6,502 sq. ft.

**Building Height** 

26'

**FAR** 

0.097

**Parking** 

7 (required)

27 (proposed)