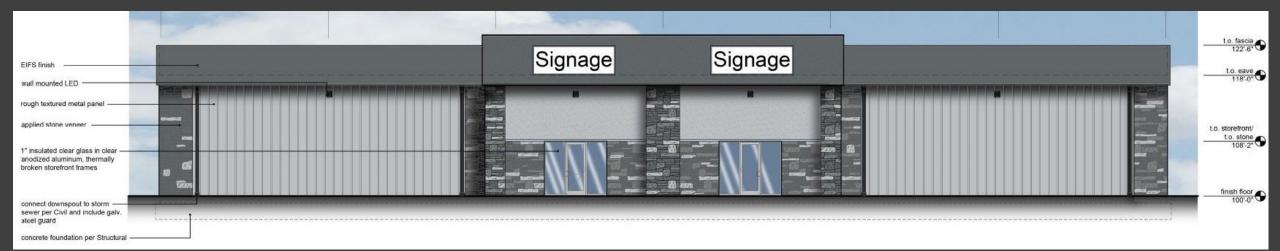

e Plan Amendment; and PL2022-155-Rezoning and Preliminary Development Plan Lee's Summit Planning Commission — July 14, 2022



#### Project Location

950 NE Pollard St Lee's Summit, MO

1.31 acres generally located east of NE Rice Road, north of NE Custer Drive, and north of NE Strother Road.

#### Project Team





### Project Summary



- 9,750 sf Building
- 21 Parking Spaces
- Office / Warehouse

# Zoning Map



| Current Zoning  | CP-2 |
|-----------------|------|
| Proposed Zoning | PΙ   |

#### Setback for zoning districts:

|            | CP-2 | PI |
|------------|------|----|
| Front Yard | 15   | 20 |
| Rear Yard  | 20   | 20 |
| Side Yard  | 10   | 10 |

# Comprehensive Plan

2021 IGNITE COMP PLAN

**FUTURE LAND USE MAP** 



### NE Pollard St





### **Building Elevations**





#### Community Meeting Summary: June 16, 1725 NE Rice Rd

#### **Comments**

General questions about the use

Chemical or material storage

Hours of operation

Thank you

Questions?