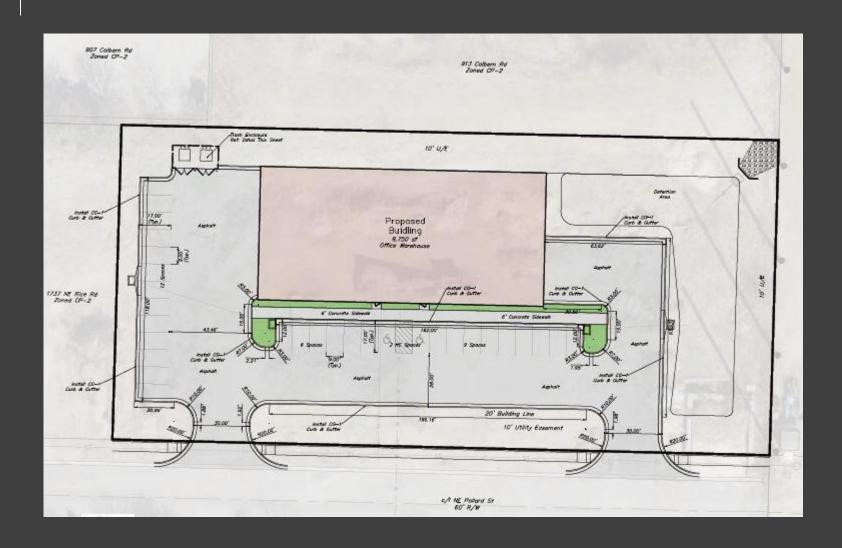

### Project Summary

- 9,750 sf Building
- 21 Parking Spaces
- Office / Warehouse

### NE Pollard St