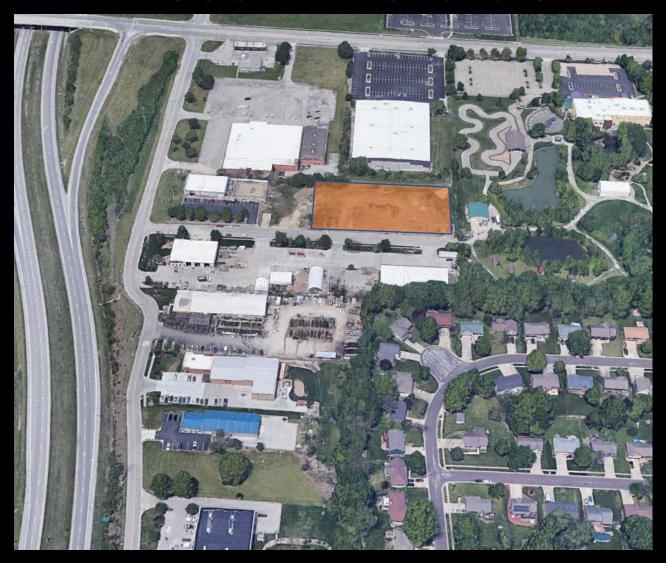

#### Project Location

950 NE Pollard St Lee's Summit, MO

1.31 acres generally located east of NE Rice Road, north of NE Custer Drive, and north of NE Strother Road.

### Project Summary

- 9,750 sf Building
- 21 Parking Spaces
- Office / Warehouse