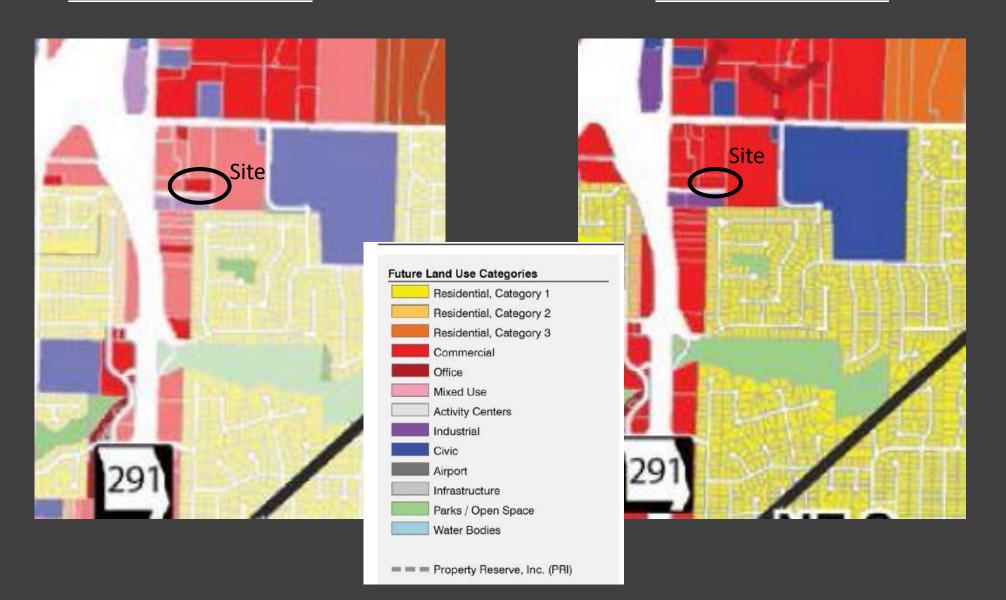

## 950 NE Pollard St



PL2022-239 — Comprehensive Plan Amendment; and PL2022-155-Rezoning and Preliminary Development Plan Lee's Summit Planning Commission — July 14, 2022



#### Project Location

950 NE Pollard St Lee's Summit, MO

1.31 acres generally located east of NE Rice Road, north of NE Custer Drive, and north of NE Strother Road.

#### Project Team





### Project Summary



- 9,750 sf Building
- 21 Parking Spaces
- Office / Warehouse

# Zoning Map



| Current Zoning  | CP-2 |
|-----------------|------|
| Proposed Zoning | PΙ   |

#### Setback for zoning districts:

|            | CP-2 | PI |
|------------|------|----|
| Front Yard | 15   | 20 |
| Rear Yard  | 20   | 20 |
| Side Yard  | 10   | 10 |

# Comprehensive Plan

2021 IGNITE COMP PLAN

**FUTURE LAND USE MAP** 



### NE Pollard St





### **Building Elevations**





#### Community Meeting Summary: June 16, 1725 NE Rice Rd

#### **Comments**

General questions about the use

Chemical or material storage

Hours of operation

Thank you

Questions?