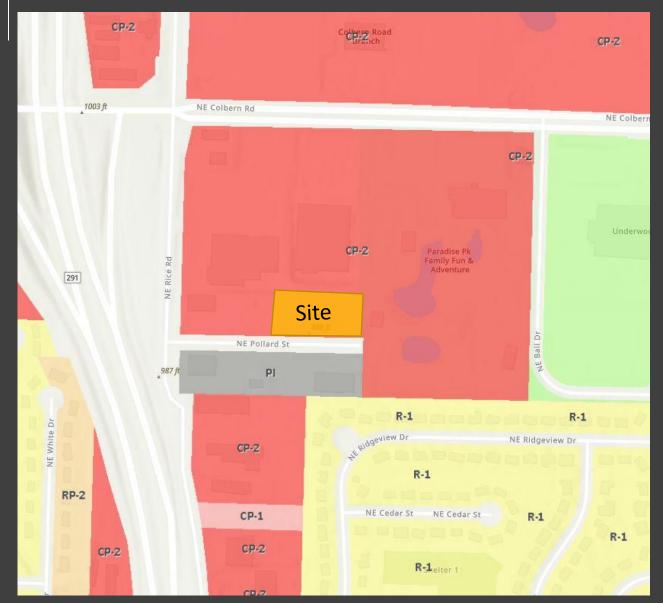

# Zoning Map

| Current Zoning  | CP-2 |
|-----------------|------|
| Proposed Zoning | PΙ   |

#### Setback for zoning districts:

|            | CP-2 | PI |
|------------|------|----|
| Front Yard | 15   | 20 |
| Rear Yard  | 20   | 20 |
| Side Yard  | 10   | 10 |