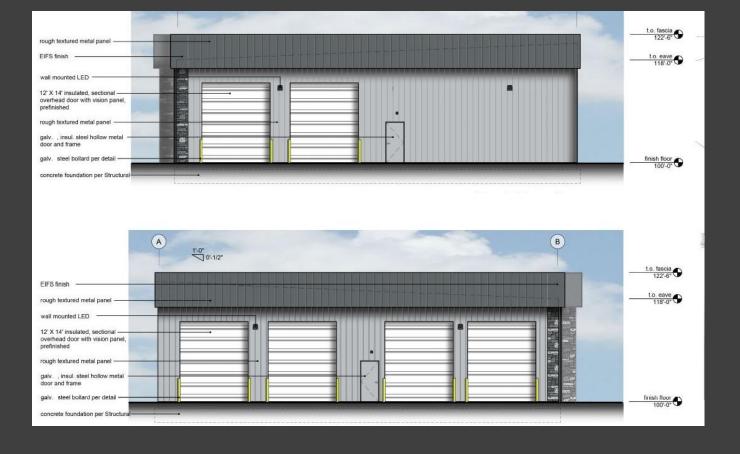

ive Plan Amendment; and PL2022-155-Rezoning and Preliminary Development Plan Lee's Summit Planning Commission — July 14, 2022



#### Project Location

950 NE Pollard St Lee's Summit, MO

1.31 acres generally located east of NE Rice Road, north of NE Custer Drive, and north of NE Strother Road.

#### Project Team





### Project Summary



- 9,750 sf Building
- 21 Parking Spaces
- Office / Warehouse

# Zoning Map



| Current Zoning  | CP-2 |
|-----------------|------|
| Proposed Zoning | PΙ   |

#### Setback for zoning districts:

|            | CP-2 | PI |
|------------|------|----|
| Front Yard | 15   | 20 |
| Rear Yard  | 20   | 20 |
| Side Yard  | 10   | 10 |

# Comprehensive Plan

2021 IGNITE COMP PLAN

**FUTURE LAND USE MAP** 



### NE Pollard St





### **Building Elevations**





#### Community Meeting Summary: June 16, 1725 NE Rice Rd

#### **Comments**

General questions about the use

Chemical or material storage

Hours of operation

Thank you

Questions?