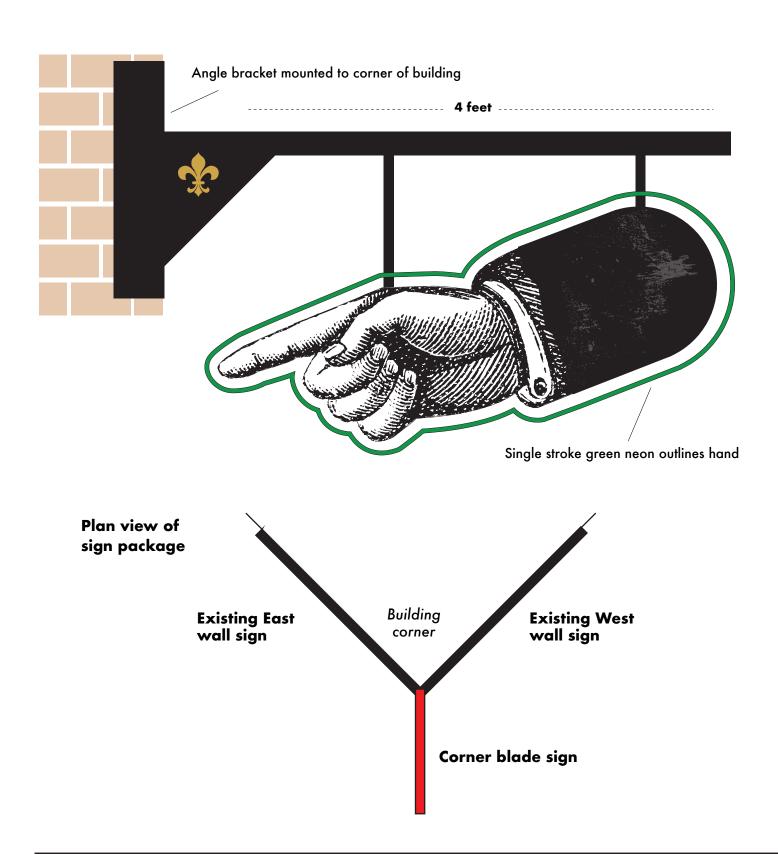

CORNER BLADE SIGN: Libations & Co. pointing hand logo will be depicted as a sign. Double-sided, all aluminum sign, outlined with green neon glass.

Approx. location/scale of sign. Sign will projecto off the corner of building, just like previous sign.