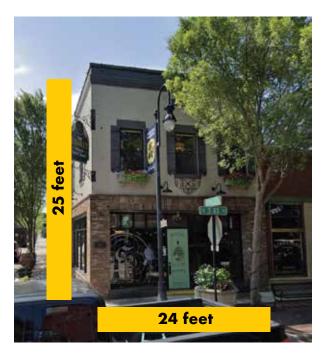

#### **FACADE DIMENSIONS**

Total sq. feet

(both facades): 2,600

NORTH FACADE Total sq. feet: 600

**EAST FACADE** 

Total sq. feet: 2,000

All illustrations, concepts and descriptions are the property of Fossil Forge  $\ensuremath{\mathbb{G}}$ 

### **ADDRESS LOCATION: 25 SE Third Street**

All illustrations, concepts and descriptions are the property of Fossil Forge  $\ensuremath{\mathbb{G}}$ 