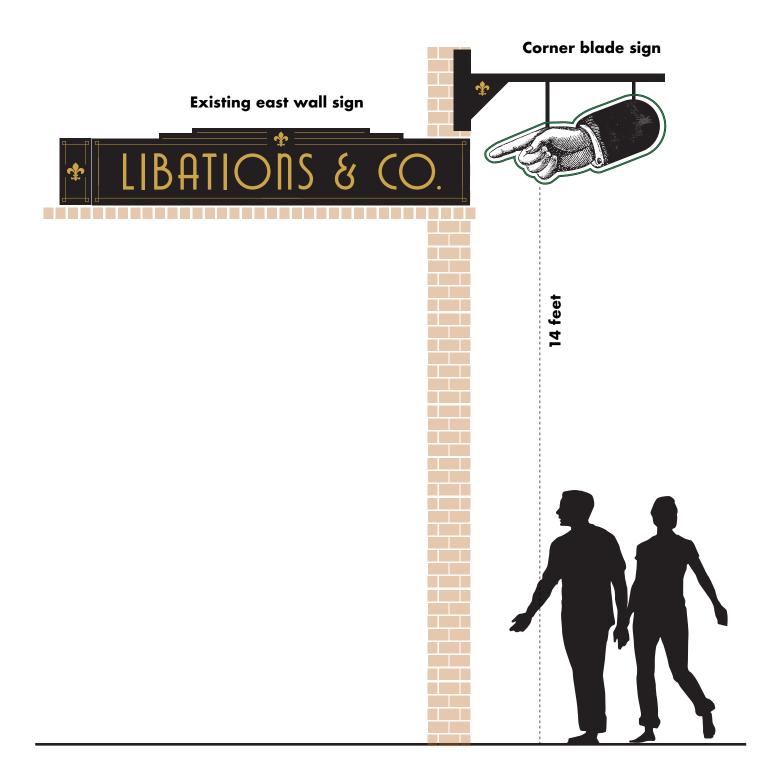

CORNER BLADE SIGN: Libations & Co. pointing hand logo will be depicted as a sign. Double-sided, all aluminum sign, outlined with green neon glass.

Approx. location/scale of sign. Sign will projecto off the corner of building, just like previous sign.