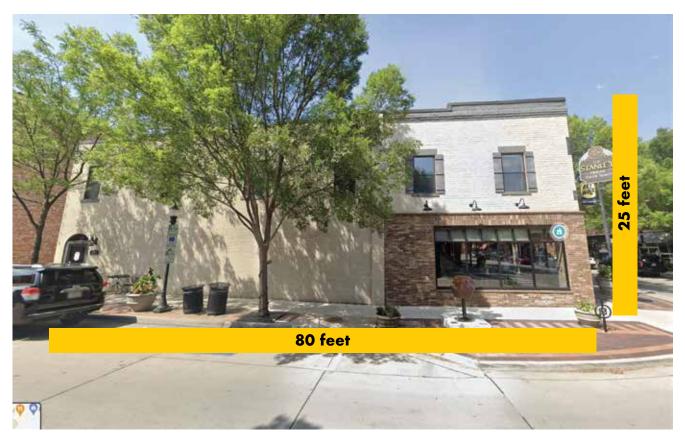

#### **FACADE DIMENSIONS**

Total sq. feet

(both facades): 2,600

NORTH FACADE Total sq. feet: 600

**EAST FACADE** 

Total sq. feet: 2,000

All illustrations, concepts and descriptions are the property of Fossil Forge  $\ensuremath{\mathbb{G}}$ 