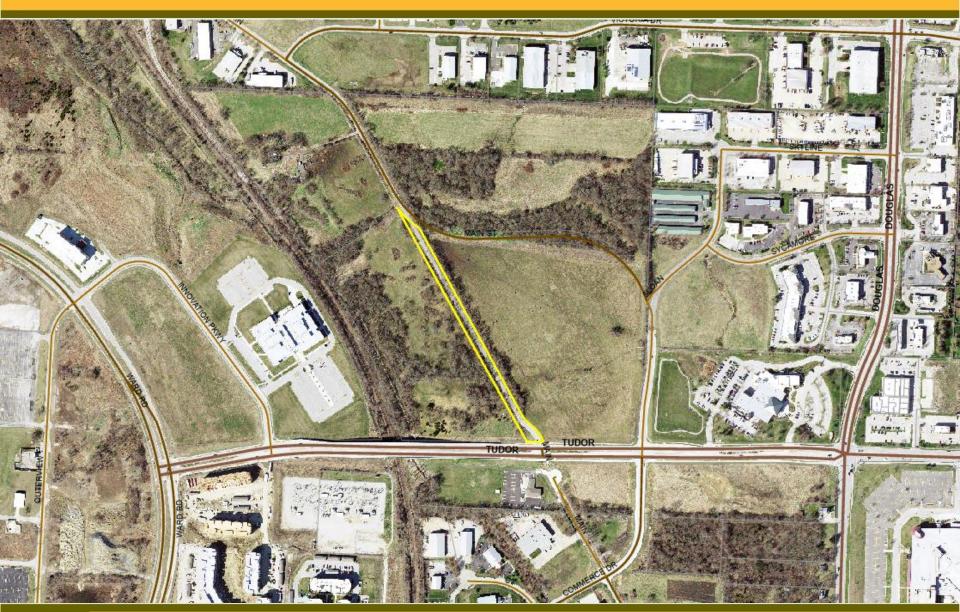

### **Aerial Map**

#### Location of Property

≈ 2,200 ft. segment of NW Main St located north of NW Tudor Rd.

#### Size of Property

±1.65 Acres (72,013 sq. ft.)