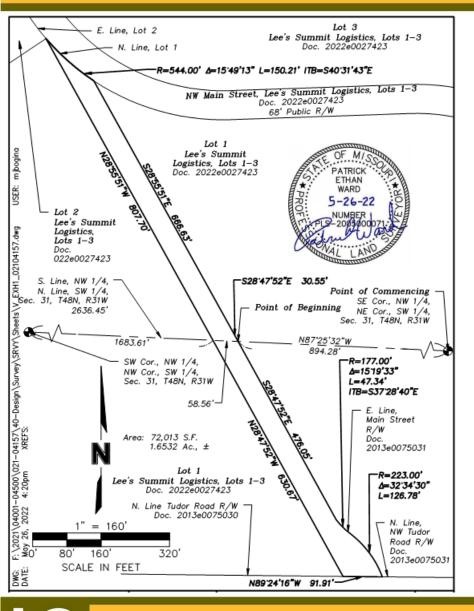

# Lee's Summit Commerce Center Vacation Of Right-of-way





Yours Truly



# LS

### **Aerial Map**



#### Location of Property

≈ 2,200 ft. segment of NW Main St located north of NW Tudor Rd.

#### Size of Property

±1.65 Acres (72,013 sq. ft.)

#### <u>Zoning</u>

PI (Planned Industrial District)

#### **Comprehensive Plan Designation**

Industrial

## **Project Information**

### **Standard Conditions of Approval**

 The ordinance approving the vacation of right-of-way shall be recorded with the Jackson County Recorder of Deeds office and a copy of the recorded document shall be returned to the Development Services Department prior to the issuance of a building permit.

### **Conditions of Approval**