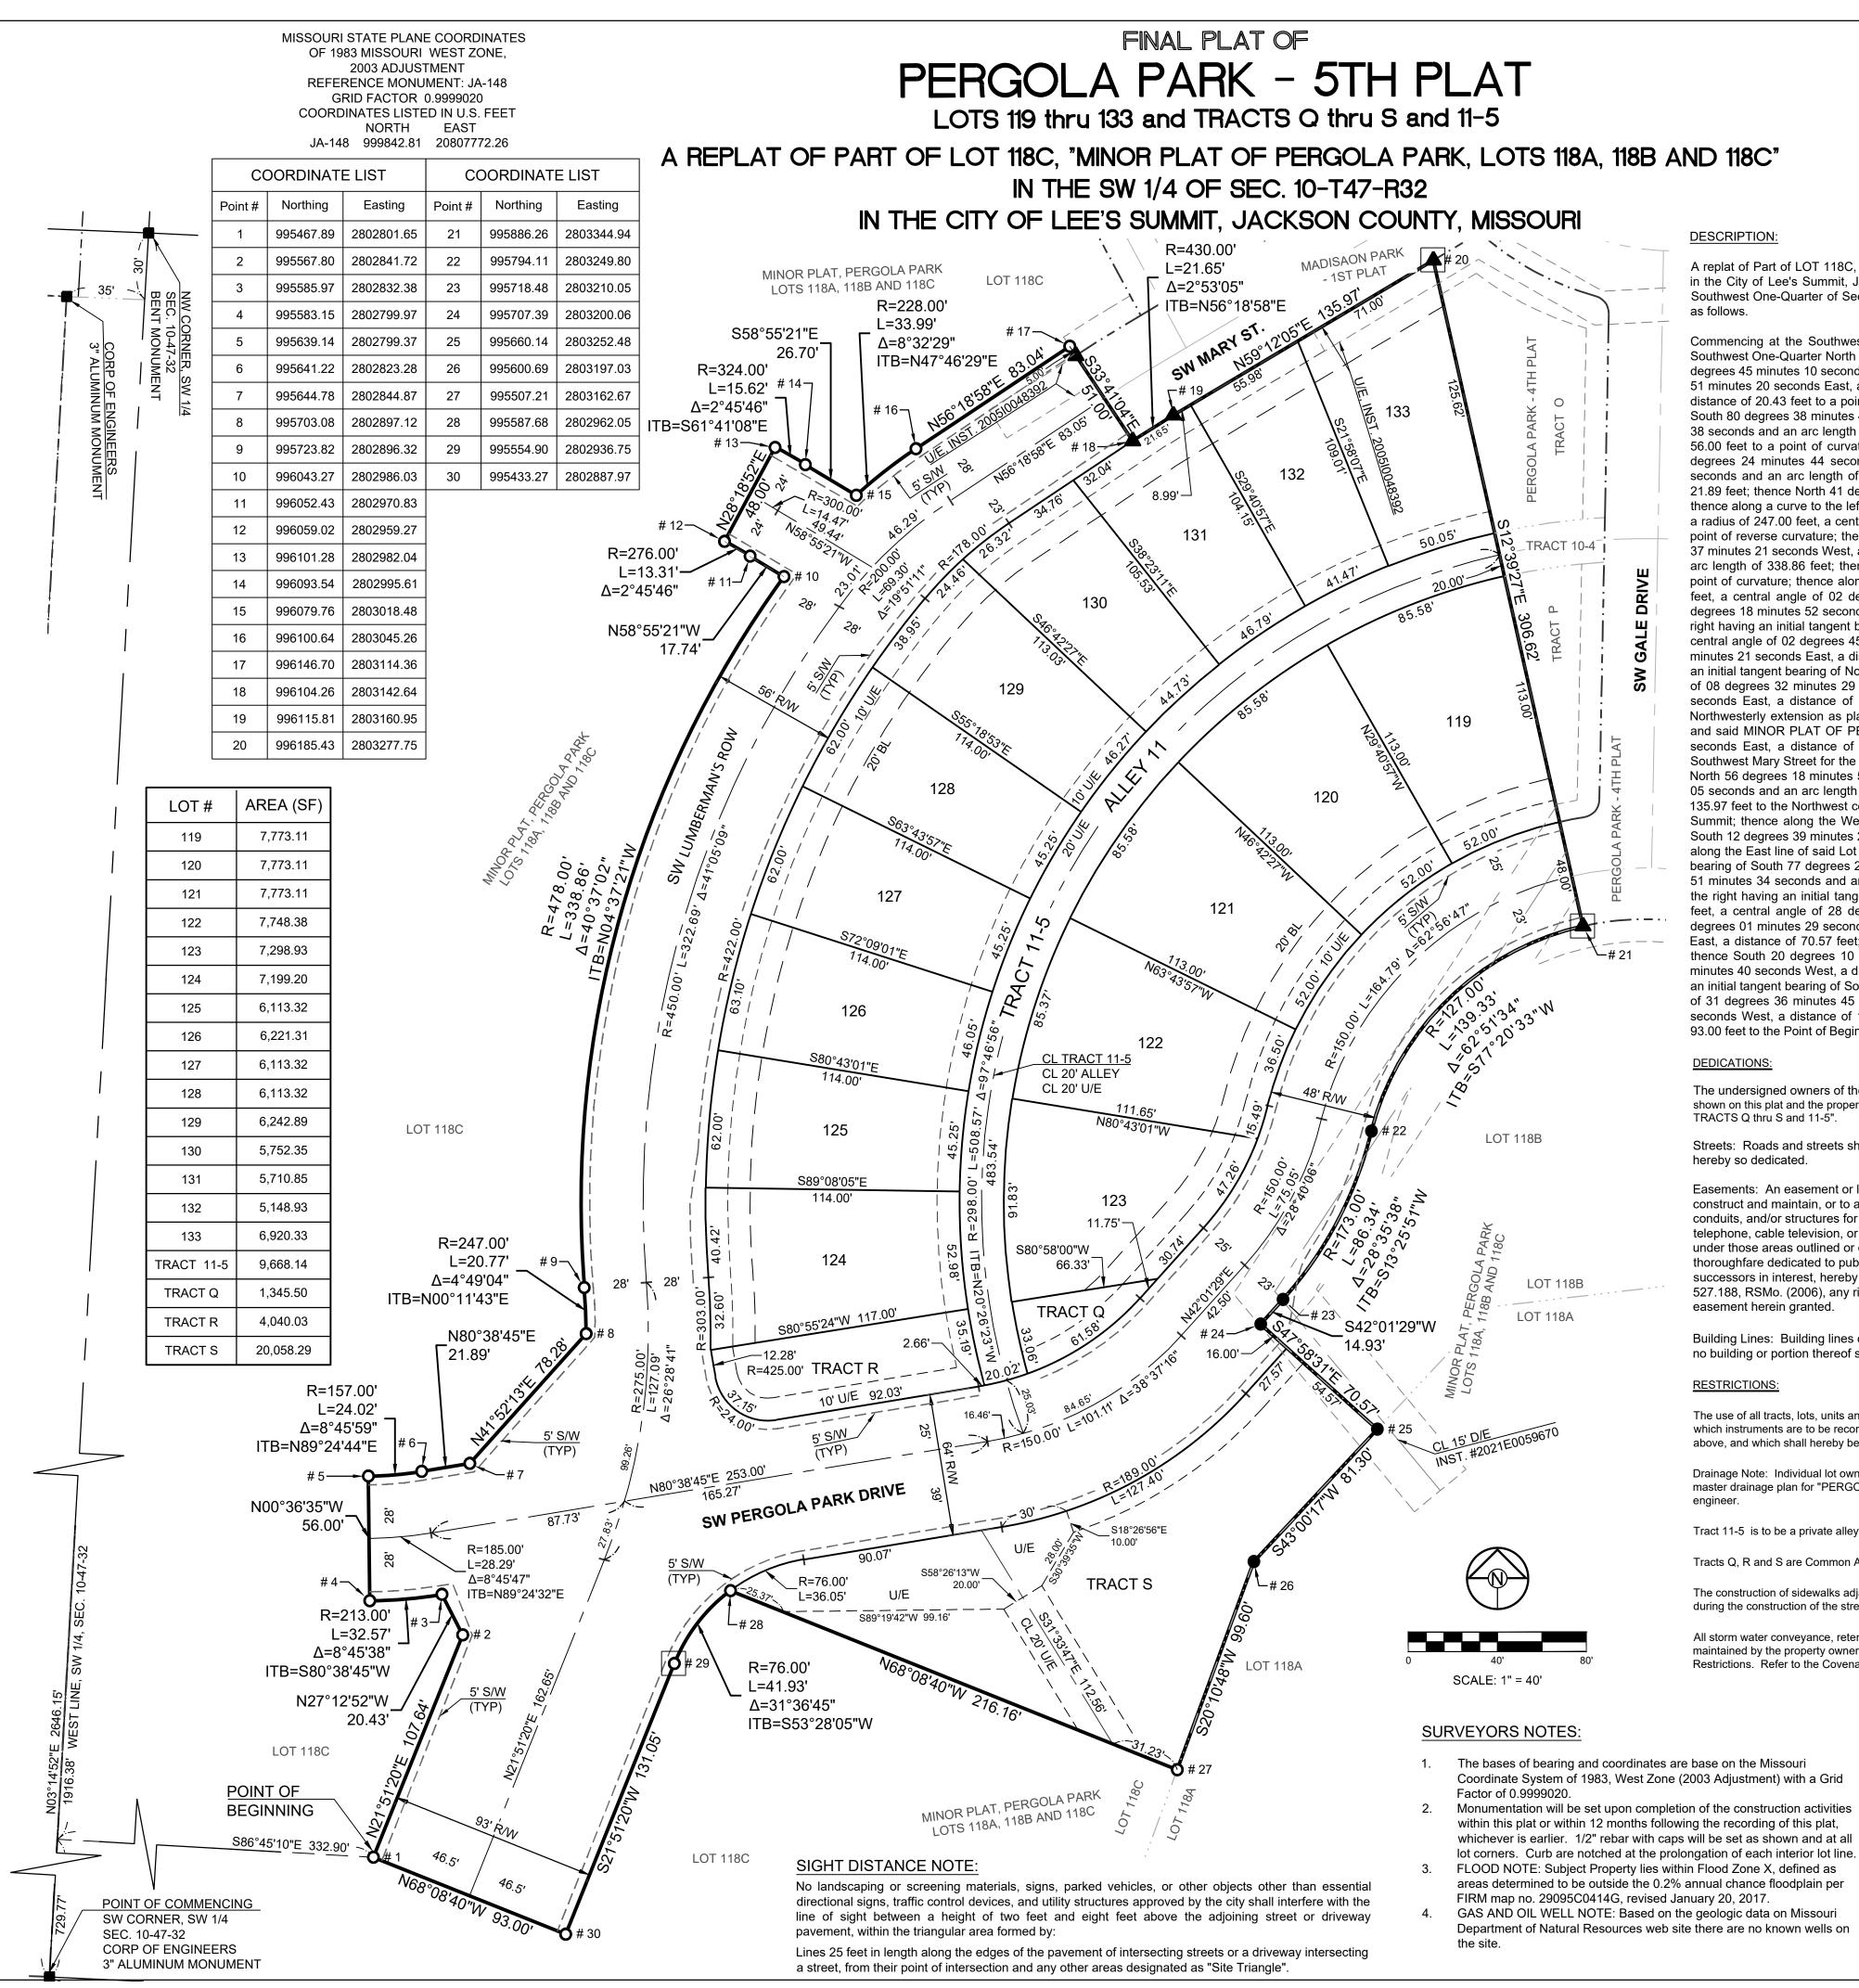

DESCRIPTION

A replat of Part of LOT 118C, "MINOR PLAT OF PERGOLA PARK, LOTS 118A, 118B AND 118C", a subdivision in the City of Lee's Summit. Jackson County. Missouri, as recorded as Instrument Number in the Southwest One-Quarter of Section 10, Township 47 North, Range 32 West and being more particularly described as follows.

Commencing at the Southwest corner of the said Southwest One-Quarter; thence along the West line of said Southwest One-Quarter North 03 degrees 14 minutes 52 seconds East, a distance of 729.77 feet; thence South 86 degrees 45 minutes 10 seconds East, a distance of 332.90 feet to the Point of Beginning; thence North 21 degrees 51 minutes 20 seconds East, a distance of 107.64 feet; thence North 27 degrees 12 minutes 52 seconds West, a distance of 20.43 feet to a point of curvature; thence along a curve to the right having an initial tangent bearing of South 80 degrees 38 minutes 45 seconds West, a radius of 213.00 feet, a central angle of 08 degrees 45 minutes 38 seconds and an arc length of 32.57 feet; thence North 00 degrees 36 minutes 35 seconds West, a distance of 56.00 feet to a point of curvature; thence along a curve to the left having an initial tangent bearing of North 89 degrees 24 minutes 44 seconds East, a radius of 157.00 feet, a central angle of 08 degrees 45 minutes 59 seconds and an arc length of 24.02 feet; thence North 80 degrees 38 minutes 45 seconds East, a distance of 21.89 feet; thence North 41 degrees 52 minutes 13 seconds East, a distance of 78.28 feet to a point of curvature; thence along a curve to the left having an initial tangent bearing of North 00 degrees 11 minutes 43 seconds East, a radius of 247.00 feet, a central angle of 04 degrees 49 minutes 04 seconds and an arc length of 20.77 feet to a point of reverse curvature; thence along a curve to the right having an initial tangent bearing of North 04 degrees 37 minutes 21 seconds West, a radius of 478.00 feet, a central angle of 40 degrees 37 minutes 02 seconds and an arc length of 338.86 feet; thence North 58 degrees 55 minutes 21 seconds West, a distance of 17.74 feet to a point of curvature; thence along a curve to the left, tangent to the previous course and having a radius of 276.00 feet, a central angle of 02 degrees 45 minutes 46 seconds and an arc length of 13.31 feet; thence North 28 degrees 18 minutes 52 seconds East, a distance of 48.00 feet to a point of curvature; thence along a curve to the right having an initial tangent bearing of South 61 degrees 41 minutes 08 seconds East, a radius of 324.00 feet, a central angle of 02 degrees 45 minutes 46 seconds and an arc length of 15.62 feet; thence South 58 degrees 55 minutes 21 seconds East, a distance of 26.70 feet to a point of curvature; thence along a curve to the right having an initial tangent bearing of North 47 degrees 46 minutes 29 seconds East, a radius of 228.00 feet, a central angle of 08 degrees 32 minutes 29 seconds and an arc length of 33.99 feet; thence North 56 degrees 18 minutes 58 seconds East, a distance of 83.04 feet; thence along the end right of way of Southwest Mary Street and its Northwesterly extension as platted in MADISON PARK - 1ST PLAT, a subdivision in the said City Lee's Summit and said MINOR PLAT OF PERGOLA PARK, LOTS 118A, 118B AND 118C, South 33 degrees 41 minutes 04 seconds East, a distance of 51.00 feet to a point of curvature; thence along the South right of way of said Southwest Mary Street for the following two courses, along a curve to the right, having an initial tangent bearing of North 56 degrees 18 minutes 58 seconds East, a radius of 430.00 feet, a central angle of 02 degrees 53 minutes 05 seconds and an arc length of 21.65 feet; thence North 59 degrees 12 minutes 05 seconds East, a distance of 135.97 feet to the Northwest corner of Tract O, PERGOLA PARK - 4TH PLAT, a subdivision in the said City Lee's Summit; thence along the West line of said PERGOLA PARK - 4TH PLAT, and the East line of said Lot 118C, South 12 degrees 39 minutes 27 seconds East, a distance of 306.62 feet to a point of curvature; thence continuing along the East line of said Lot 118C for the following six courses along a curve to the left having ,an initial tangent bearing of South 77 degrees 20 minutes 33 seconds West, a radius of 127.00 feet, a central angle of 62 degrees 51 minutes 34 seconds and an arc length of 139.33 feet to a point of reverse curvature; thence along a curve to the right having an initial tangent bearing of South 13 degrees 25 minutes 51 seconds West, a radius of 173.00 feet, a central angle of 28 degrees 35 minutes 38 seconds and an arc length of 86.34 feet; thence South 42 degrees 01 minutes 29 seconds West, a distance of 14.93 feet; thence South 47 degrees 58 minutes 31 seconds East, a distance of 70.57 feet; thence South 43 degrees 00 minutes 17 seconds West, a distance of 81.30 feet; thence South 20 degrees 10 minutes 48 seconds West, a distance of 99.60 feet; thence North 68 degrees 08 minutes 40 seconds West, a distance of 216.16 feet to a point of curvature; thence along a curve to the left having an initial tangent bearing of South 53 degrees 28 minutes 05 seconds West, a radius of 76.00 feet, a central angle of 31 degrees 36 minutes 45 seconds and an arc length of 41.93 feet; thence South 21 degrees 51 minutes 20 seconds West, a distance of 131.05 feet; thence North 68 degrees 08 minutes 40 seconds West, a distance of 93.00 feet to the Point of Beginning, and containing 5.0730 acres, more or less.

## DEDICATIONS:

The undersigned owners of the property described herein have caused the same to be subdivided in the manner shown on this plat and the property shall hereafter be known as "PERGOLA PARK - 5TH PLAT, LOTS 119 thru 133 and TRACTS Q thru S and 11-5".

Streets: Roads and streets shown on this plat and not heretofore dedicated to public use as thoroughfares are hereby so dedicated.

Easements: An easement or license is hereby granted to the City of Lee's Summit, Missouri, to locate, construct and maintain, or to authorize the location, construction and maintenance of poles, wires, anchors, conduits, and/or structures for water, gas, sanitary sewer, storm sewer, surface drainage channel, electricity, telephone, cable television, or any other necessary public utility or services, any or all of them, upon, over, or under those areas outlined or designated upon this plat as "Utility Easements" (U.E..) or within any street or thoroughfare dedicated to public use on this plat. Grantor, on behalf of himself, his heirs, his assigns and successors in interest, hereby waives, to the fullest extent allowed by law, including, without limitation, Section 527.188, RSMo. (2006), any right to request restoration of rights previously transferred and vacation of the easement herein granted.

Building Lines: Building lines or setback lines are hereby established as shown on the accompanying plat and no building or portion thereof shall be constructed between this line and the street right of way line.

## **RESTRICTIONS:**

The use of all tracts, lots, units and properties in this subdivision shall hereafter be subject to the covenants and restrictions, which instruments are to be recorded in the Office of the Recorder of Deeds of Jackson County, Missouri, as provided above, and which shall hereby become a part of the dedication of this plat as though set forth herein.

Drainage Note: Individual lot owner/s shall not change or obstruct the drainage flow lines on the lots as shown by the master drainage plan for "PERGOLA PARK - 5TH PLAT", unless specific application is made and approved by the city engineer.

Tract 11-5 is to be a private alleyway to be owned and maintained by the Homeowners Association.

Tracts Q, R and S are Common Area to owned and maintained by the Homeowners Association.

The construction of sidewalks adjacent to tracts and unplatted areas shall be the responsibility of the Developer to construct, during the construction of the streets.

All storm water conveyance, retention or detention facilities if any to be located on common property shall be owned and maintained by the property owners association in accordance with the standards set forth in the Covenants, Conditions, and Restrictions. Refer to the Covenants, Conditions and Restrictions associated with this development for requirements.