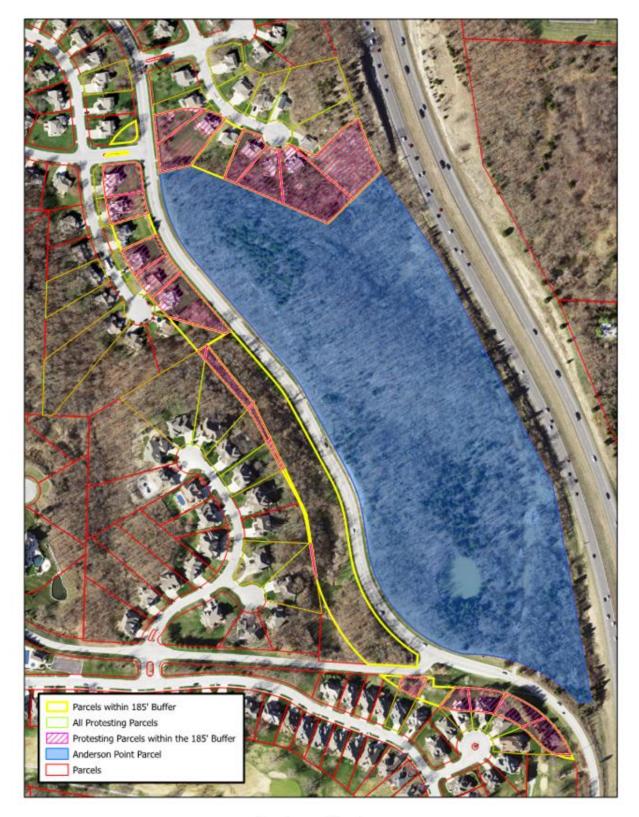

As of March 17, 2022, twenty-eight (28) petitions in opposition to the proposed rezoning from AG (Agricultural) to RP-3 (Planned Residential Mixed-Use District) have been submitted to the Development Services Department. In accordance with the Unified Development Ordinance, Section 2.200.A.1, a petition must be "...duly signed and acknowledged by the owners of 30% or more of the areas of the land (exclusive of streets and alleys) included in such application or within an area determined by lines drawn parallel to and 185 feet distant from the boundaries of the property in the application, as the case may be" in order to become a legal protest. Of the twenty-eight petitions submitted, twenty-one (21) are within the 185' buffer.

Of the approximately 426,153.85 square feet included in the surrounding 185-foot boundary, the notarized signature of the petitioning property owners represents approximately 237,461.08square feet, or 55.7%. This petition **DOES** meet the criteria to be considered a legal protest. Therefore, a minimum of 6 favorable votes are required for passage of an ordinance approving the rezoning application.

Total Sq. Ft. Within 185' of Subject Property = 426,153.85sq. ft.