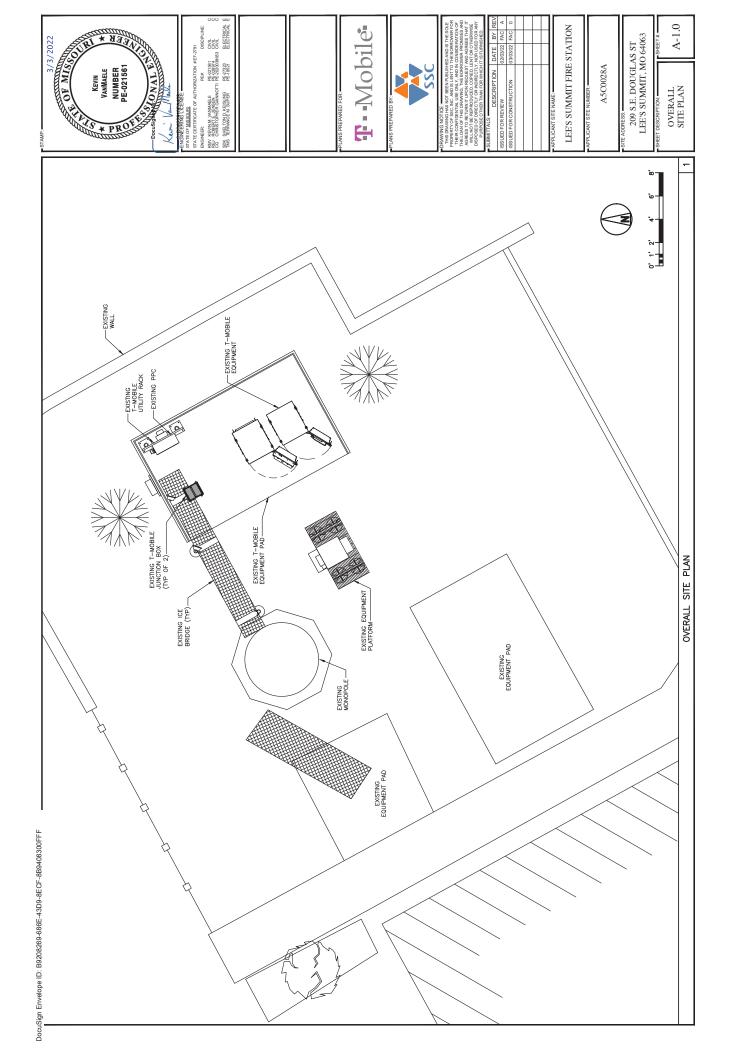

## EXHIBIT A

| 08269-686E-43D9-8ECF-8B9408300FFF |  |
|-----------------------------------|--|
| B92                               |  |
| Ξ.                                |  |
| Envelope                          |  |
| DocuSign                          |  |