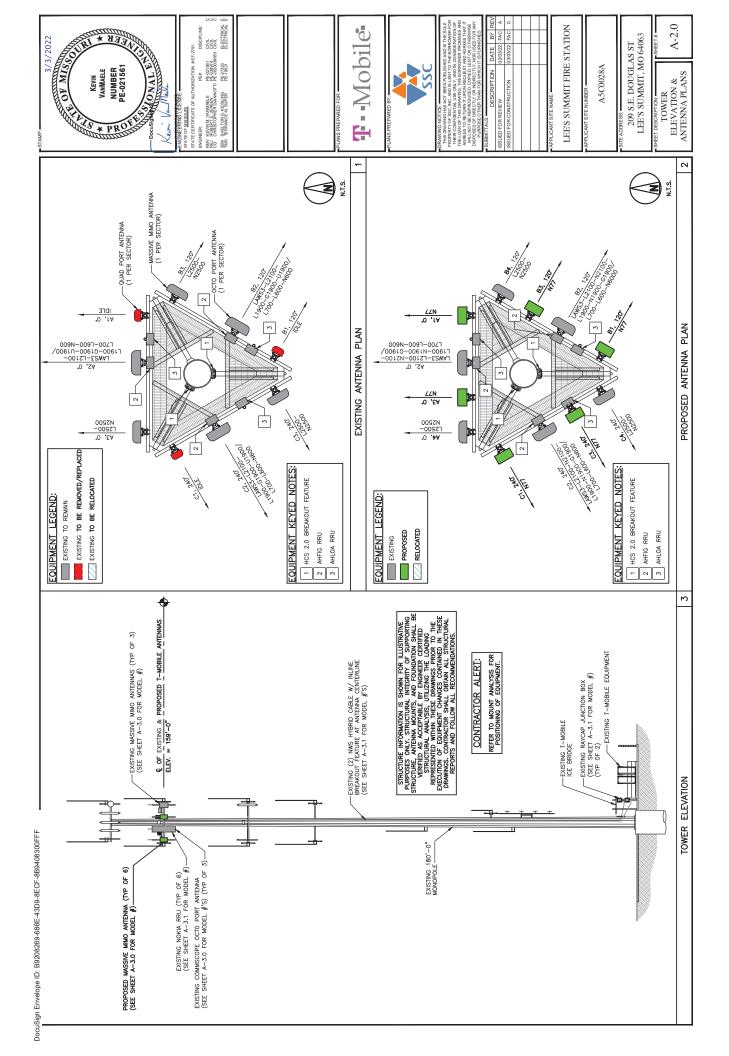

## EXHIBIT A

| 08269-686E-43D9-8ECF-8B9408300FFF |  |
|-----------------------------------|--|
| B92                               |  |
| Ξ.                                |  |
| Envelope                          |  |
| DocuSign                          |  |

|                              |                     | QTY. ST                      | +          | -<br>                   | · ·              |            | - EX                       | 3 EXI                       | 2 EXI                   | 1 EXI              | -<br>EX                         | 1<br>PRO                        | 1 PRO           | 1 PRO                            | 1 PRO            | 1 EXI           | - EX                             |                                  | -<br>X                 |                         |                         | QTY. ST.          |                 | _      |
|------------------------------|---------------------|------------------------------|------------|-------------------------|------------------|------------|----------------------------|-----------------------------|-------------------------|--------------------|---------------------------------|---------------------------------|-----------------|----------------------------------|------------------|-----------------|----------------------------------|----------------------------------|------------------------|-------------------------|-------------------------|-------------------|-----------------|--------|
|                              | . PAD               | HQH<br>HQH                   | 12500      | L2100<br>L2100<br>L1900 | 0097             | LAWS3      | L2100<br>L700<br>L600      | 12500                       | LAWS3<br>L2100<br>L1900 | 7000<br>1,000      | N2500<br>N2100<br>N1900<br>N600 | N2500<br>N2100<br>N1900<br>N600 | N77<br>N2500    | N2100<br>N1900                   | 77N              | G1900<br>U1900  | L2500<br>N2500<br><b>N77</b>     | LAWS3<br>L2100<br>N2100<br>L1900 | 01900<br>01900<br>1900 | N600<br>N600            | <u>«</u>                | ТЕСН              | LAWS3           | N2100  |
|                              | KEY – EQUIPMENT PAD | MODEL NO.                    |            | AMIA                    | dox              |            | ASIB                       | ABIC                        | ABIA                    | ABIA               | АМІА                            | ASIL                            | ABIO            | ABIO                             | ABIO             | FSMF            | RTMDC-5634-PF-48                 |                                  | RTMDC-5634-PF-48       |                         | ENT KEY - SECTOR        | MODEL NO.         |                 |        |
|                              | EQUIPMENT KEY       | EQUIPMENT                    |            | SYSTEM                  | COMMON           | MODULE     | COMMON                     | CAPACITY MODULE             | CAPACITY MODULE         | CAPACITY<br>MODULE | SYSTEM                          | COMMON                          | CAPACITY        | CAPACITY                         | CAPACITY         | SYSTEM          | JUNCTION BOX                     |                                  | JUNCTION BOX           |                         | EQUIPMENT               | EQUIPMENT         |                 |        |
|                              |                     | VENDOR                       |            |                         |                  |            | NOKIA                      |                             |                         |                    |                                 |                                 | NOKIA           |                                  |                  | NOKIA           | RAYCAP                           |                                  | RAYCAP                 |                         |                         | VENDOR            |                 |        |
|                              |                     | LOCATION                     |            |                         |                  |            | HPL3<br>CABINET            |                             |                         |                    |                                 |                                 | HPL3<br>CABINET |                                  |                  | HPL3<br>CABINET | MOUNTED TO<br>ICE BRIDGE<br>POST | MOUNTED TO                       | ICE BRIDGE<br>POST     |                         |                         | LOCATION          |                 | 2      |
|                              |                     | HYBRID FEEDER                | QUANTITY   | (1) HCS 2.0             | HYBRID CABLE     |            | 3                          | (1) HCS 2.0<br>HYBRID CABLE |                         | SHARED             | WITH A2                         | SHARED<br>WITH A2               |                 | SHARED                           | WITH A1          |                 | SHARED<br>WITH A2                | SHARED                           | WITH A2                |                         |                         | SHARED<br>WITH A1 |                 | _      |
|                              |                     | COAXIAL FEEDER HYBRID FEEDER | (QTY) SIZE | -                       | ı                | ,          | 1                          |                             | 1                       |                    | 1                               | 1                               | ı               | 1                                | 1                | 1               | 1                                | 1                                | 1                      | 1                       | ,                       |                   | 1               | _      |
|                              |                     | 101                          | ТЕСН       | L2500<br>N2500          | N77              | L2100      | L1900<br>N1900<br>G1900    | 00610                       | L700<br>L600<br>N600    | 123                | L2500<br>N2500                  | N77                             | L2100<br>N2100  | C1900<br>N1900<br>G1900<br>U1900 | L700             | 009N<br>N600    | N77                              | L2500<br>N2500                   | N77                    | LAWS3<br>L2100<br>N2100 | L1900<br>N1900<br>G1900 | 01900             | L700<br>L600    | 000    |
|                              |                     | ANTENNA                      | € AGL      | 159'-0"                 | 159"-0"          |            |                            | 159'-0"                     |                         | 160, 0             | 159'-0"                         | 159"-0"                         |                 | 150,                             |                  |                 | 159"-0"                          | 159'-0"                          | 159"-0"                |                         |                         | 159'-0"           |                 |        |
|                              |                     | MECHANICAL                   | DOWNTILT   | ٥.                      | ь                |            |                            | .0                          |                         | 8                  | 0.                              | ь                               |                 | ŧ                                | o                |                 | ů                                | 6                                | ъ                      |                         |                         | ٥.                |                 |        |
|                              | ANTENNA KEY         | LECTRICAL                    | DOWNTILT   | REFER<br>TO RFDS        | REFER<br>TO RFDS |            | i<br>i                     | TO RFDS                     |                         | REFER              | TO RFDS                         | REFER<br>TO RFDS                |                 | REFER                            | TO RFDS          |                 | REFER<br>TO RFDS                 | REFER<br>TO RFDS                 | REFER<br>TO RFDS       |                         |                         | REFER<br>TO RFDS  |                 | _      |
|                              | ANTE                |                              | AZIMUTH    | ٥.                      | ь                |            |                            | •                           |                         | 8                  | 120.                            | 120                             |                 | 50                               | 2                |                 | 120                              | 240.                             | 240                    |                         |                         | 240               |                 | _      |
|                              |                     |                              | MODEL #    | AEHC                    | AEQU             |            |                            | FFW-65C-R3-V1               |                         | AFOV               | AEHC                            | AEQK                            |                 | FEN. 650 - D3 - V4               |                  |                 | AEQU                             | AEHC                             | AEQK                   |                         |                         | FFW-65C-R3-V1     |                 |        |
| B9208209-080E-+3D9-8E CL -8E |                     | ANTENNA                      | VENDOR     | NOKIA                   | NOKIA            |            |                            | COMMSCOPE                   |                         | AINON              | NOKIA                           | NOKIA                           |                 | E COMMO                          |                  |                 | NOKIA                            | NOKIA                            | NOKIA                  |                         |                         | COMMSCOPE         |                 |        |
| 9-000E-4                     |                     |                              | WIDTH      | 65*                     | 65               |            |                            | .69                         |                         | ů                  | 8 .59                           | 65                              |                 | ů.                               | 3                |                 | .59                              | -62                              | 65                     |                         |                         | 65*               |                 |        |
| 020020                       |                     | ANTENNA                      | NUMBER     | A4<br>L2500-<br>N2500   | A3<br>N77        | <b>A</b> 2 | L2100-<br>N2100-<br>L1900- | 01900-                      | L600-<br>N600           | FA .               | N77<br>B4<br>L2500-             | 83<br>N77                       | B2<br>LAWS3-    | L2100-<br>N2100-<br>L1900-       | G1900-<br>U1900/ |                 | 181<br>177                       | C4<br>L2500-<br>N2500            | C3<br>N77              | CZ                      | L2100-<br>N2100-        | N1900-            | U1900/<br>L700- | _ Leon |
| ign Envelope ID.             |                     |                              | STATUS     | EXISTING                | PROPOSED         |            |                            | EXISTING                    |                         | GSOGOGG            | EXISTING                        | PROPOSED                        |                 | CNESS                            |                  |                 | PROPOSED                         | EXISTING                         | PROPOSED               |                         |                         | EXISTING          |                 |        |

## ANTENNA NOTES:

- ANTENNA CONTRACTOR SHALL INSURE THAT ALL ANTENNA MOUNTING PIPES ARE PLUMB.
- FEEDLINE LENGTHS INDICATED ARE APPROXIMATE.
- REFER TO NATIONAL AND REGIONAL PUBLICATIONS FOR COLOR CODE STANDARDS.
- MULTI PORT ANTENNAS; TERMINATE UNUSED ANTENNA PORTS WITH CONNECTOR CAP & WEATHERPROOF THOROUGHLY.
- CONTRACTOR MUST FOLLOW ALL MANUFACTURERS' RECOMMENDATIONS REGARDING THE INSTALLATION OF FEEDLINES, CONNECTORS, AND ANTENNAS.
- 6. MINIMUM BEND RADIUS PER MANUFACTURER'S RECOMMENDATIONS.
- 7. CONTRACTOR SHALL RECORD THE SERAL #, SECTOR, AND POSITION OF EACH ACTUATOR INSTALLED AT THE ANTENNAS AND PROVIDE THE INFORMATION TO 1-AMOBILE. AT THE ANTENNAS AND PROVIDE THE
- 8. WEATHERPROOF ALL ANTENNA CONNECTORS WITH SELF AMALGAMATING TAPE.
- 9. ANTENNA CONTRACTOR SHALL PERFORM A "TAPE DROP" MEASUREMENT TO CONFIRM, VALDATE ANTENNA CENTERLINE (ACL.) HEIGHT. CONTRACTOR SHALL SUBMIT A COMPLETED HEIGHT VERPICATION FORM TO THE CONSTRUCTION MANAGER.

|                           |        | EQUIPMENT          | KEY - EQUIPMENT  | T PAD                                                               |      |          |
|---------------------------|--------|--------------------|------------------|---------------------------------------------------------------------|------|----------|
| CATION                    | VENDOR | EQUIPMENT          | MODEL NO.        | ТЕСН                                                                | QTY. | STATUS   |
|                           |        | SYSTEM<br>MODULE   | АМІА             | L2500<br>LAWS3<br>L2100<br>L1900<br>L700<br>L600                    | -    | EXISTING |
|                           |        | COMMON             | ASIB             | 12500                                                               | -    | EXISTING |
| 4PL3<br>BINET             | NOKIA  | COMMON             | ASIB             | LAWS3<br>L2100<br>L1900<br>L700<br>L600                             | -    | EXISTING |
|                           |        | CAPACITY<br>MODULE | ABIC             | 1,2500                                                              | 3    | EXISTING |
|                           |        | CAPACITY<br>MODULE | ABIA             | L2100<br>L1900                                                      | 2    | EXISTING |
|                           |        | CAPACITY MODULE    | ABIA             | L700<br>L600                                                        | -    | EXISTING |
|                           |        | SYSTEM<br>MODULE   | AMIA             | N2500<br>N2100<br>N1900<br>N600                                     | -    | EXISTING |
| PL3                       | NOKIA  | COMMON             | ASIL             | N2500<br>N2100<br>N1900<br>N600                                     | -    | PROPOSED |
| GINE I                    |        | CAPACITY MODULE    | ABIO             | N2500                                                               | -    | PROPOSED |
|                           |        | CAPACITY<br>MODULE | ABIO             | N2100<br>N2100<br>N1900                                             | -    | PROPOSED |
|                           |        | CAPACITY MODULE    | ABIO             | 77N                                                                 | 1    | PROPOSED |
| 4PL3<br>BINET             | NOKIA  | SYSTEM<br>MODULE   | FSMF             | G1900<br>U1900                                                      | -    | EXISTING |
| NTED TO<br>BRIDGE<br>POST | RAYCAP | JUNCTION BOX       | RTMDC-5634-PF-48 | L2500<br>N2500<br><b>N77</b>                                        | -    | EXISTING |
| NTED TO<br>BRIDGE<br>POST | RAYCAP | JUNCTION BOX       | RTMDC-5634-PF-48 | LAWS3<br>L2100<br>N2100<br>L1900<br>N1900<br>G1900<br>U1900<br>L700 | -    | EXISTING |

|                        | STATUS    | EXISTING                                                    | EXISTING             |  |
|------------------------|-----------|-------------------------------------------------------------|----------------------|--|
|                        | אַנס.     | ٤                                                           | 33                   |  |
| OR                     | ТЕСН      | LAWS3<br>L2100<br>N2100<br>L1900<br>N1900<br>G1900<br>U1900 | L700<br>L600<br>N600 |  |
| EQUIPMENT KEY - SECTOR | MODEL NO. | AHFIG                                                       | AHLOA                |  |
| EQUIPM                 | EQUIPMENT | RRU                                                         | RRU                  |  |
|                        | VENDOR    | NOKIA                                                       | NOKIA                |  |
|                        | LOCATION  | 1 PER<br>SECTOR                                             | 1 PER<br>SECTOR      |  |

|                      | STATUS    | EXISTING                |  |
|----------------------|-----------|-------------------------|--|
|                      | LENGTH    | 200,-0,,                |  |
| FEEDLINES            | QTY.      | 2                       |  |
| EQUIPMENT KEY — FEED | MODEL NO. | HT-HCS2-HC6-200         |  |
| EQUIPME              | EQUIPMENT | HCS 2.0<br>HYBRID CABLE |  |
|                      | VENDOR    | NWS                     |  |
|                      | LOCATION  | MULTI<br>SECTOR         |  |