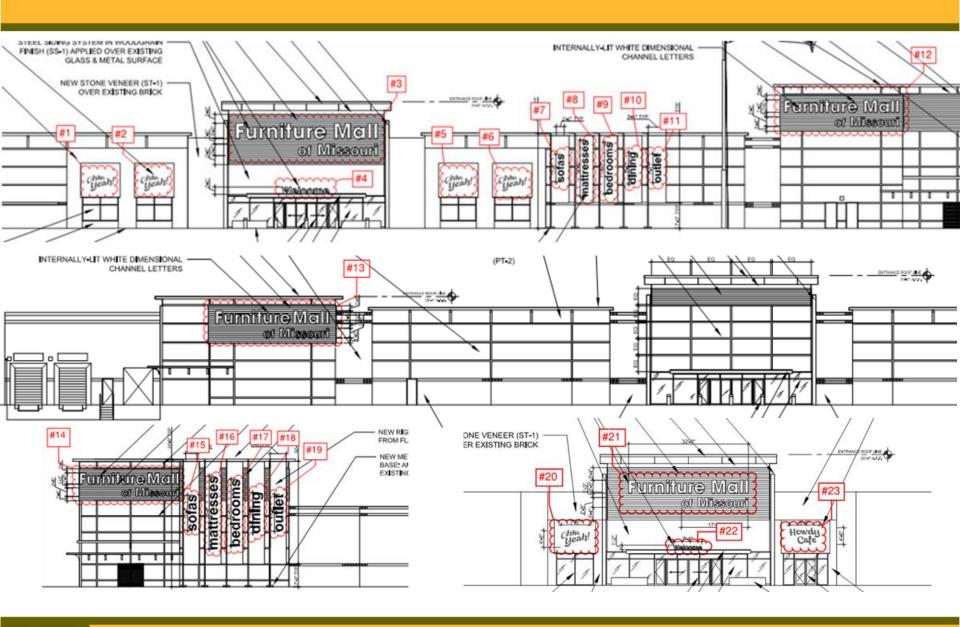

#### Elevations

### Requested Modifications

1. A modification shall be granted to allow for seven (7) signs, not to exceed three (3) on any given façade.

2. The use of corrugated steel siding system shall be granted as a conditional material as shown on the building Exterior Elevations, dated January 14, 2022.