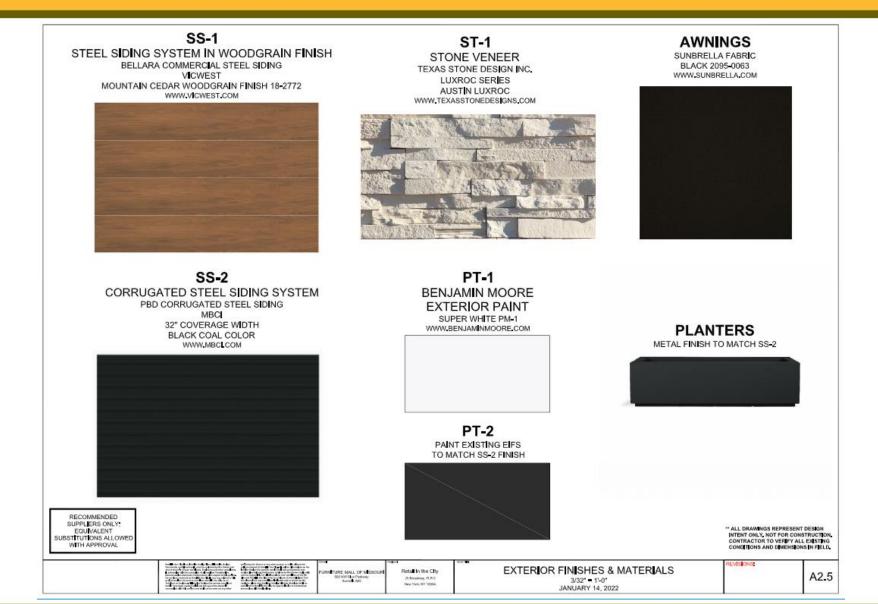

# Furniture Mall of Missouri Preliminary Development Plan





Yours Truly





Aerial & Zoning Map



| Location of Property           | 900 NW Blue Pkwy                             |
|--------------------------------|----------------------------------------------|
| Size of Property               | 7.28 Acres (316,958 sq. ft.)                 |
| Zoning (Existing)              | CP-2 (Planned Community Commercial District) |
| FAR (Existing)                 | 0.3                                          |
| Comprehensive Plan Designation | Activity Center Summit                       |

# LS

## **Project Information**





#### Elevations





### Requested Modifications

1. A modification shall be granted to allow for seven (7) signs, not to exceed three (3) on any given façade.

2. The use of corrugated steel siding system shall be granted as a conditional material as shown on the building Exterior Elevations, dated January 14, 2022.



### **Conditions of Approval**