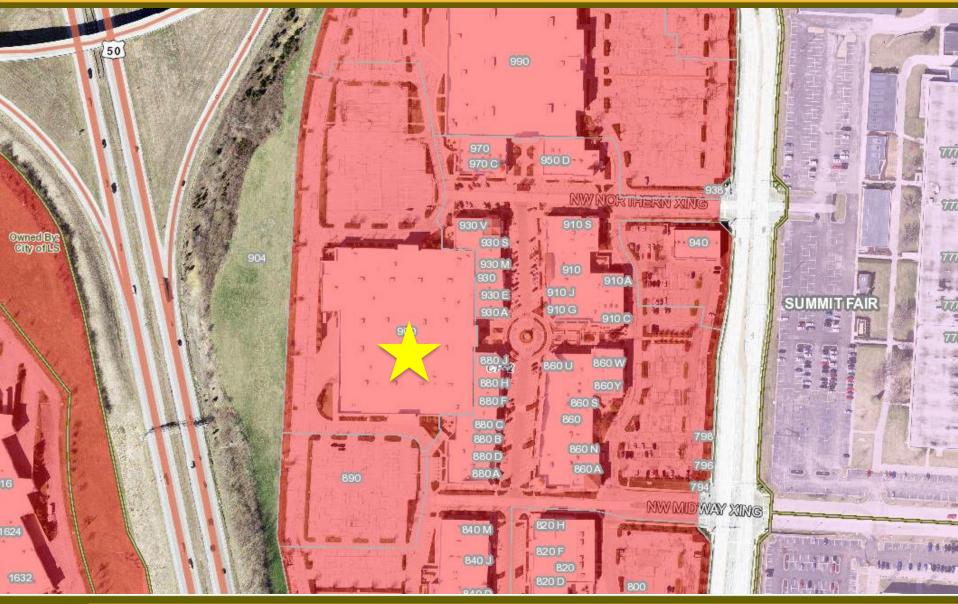

# Furniture Mall of Missouri Preliminary Development Plan

Yours Truly

Aerial & Zoning Map

| Location of Property           | 900 NW Blue Pkwy                             |
|--------------------------------|----------------------------------------------|
| Size of Property               | 7.28 Acres (316,958 sq. ft.)                 |
| Zoning (Existing)              | CP-2 (Planned Community Commercial District) |
| FAR (Existing)                 | 0.3                                          |
| Comprehensive Plan Designation | Activity Center Summit                       |