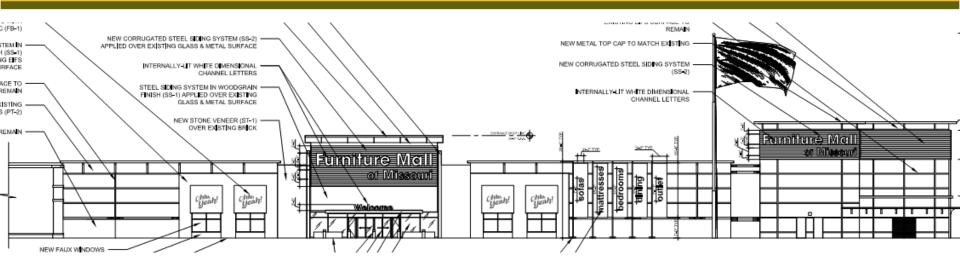

# Furniture Mall of Missouri Preliminary Development Plan





Yours Truly





Aerial & Zoning Map



| Location of Property           | 900 NW Blue Pkwy                             |
|--------------------------------|----------------------------------------------|
| Size of Property               | 7.28 Acres (316,958 sq. ft.)                 |
| Zoning (Existing)              | CP-2 (Planned Community Commercial District) |
| FAR (Existing)                 | 0.3                                          |
| Comprehensive Plan Designation | Activity Center Summit                       |

# LS

## **Project Information**





#### Elevations





### Requested Modifications

1. A modification shall be granted to allow for seven (7) signs, not to exceed three (3) on any given façade.

2. The use of corrugated steel siding system shall be granted as a conditional material as shown on the bu