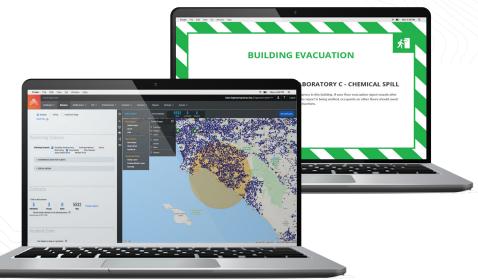

### Manage everything in one simple, intuitive and automated platform

- + Send your message in seconds with one-page notification creation and one-click sending.
- + Eliminate errors with pre-configured templates and guided workflows.
- + Mobilize a coordinated response while securing all their communications.
- + Easily integrate with your business systems to access contact data.
- + Access full statistics for post-event analysis and regulatory reporting.
- + Run notification reporting and send follow-up notifications.

## Secure, reliable, and market-leading

Communicate quickly and reliably during emergencies with a platform that is trusted by millions in 200+ territories and countries. Access secure collaboration and know your data is protected with 325+ security controls. Securely store your data in your country of preference.