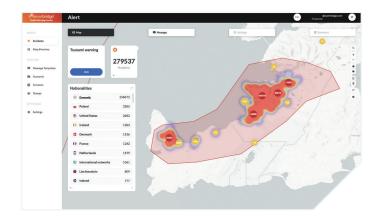

# Gain Visibility Into the Affected Area for Insights Into What's Happening

Real-time situational awareness brings intelligence about the numbers and locations of people to shape decision making when seconds matter, without collecting any personally identifiable data.