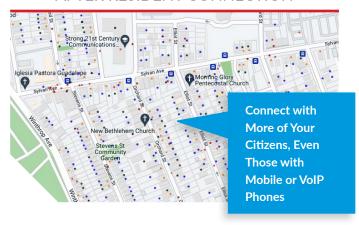

### See How Resident Connection Increases Your Reach:

#### BEFORE RESIDENT CONNECTION

#### AFTER RESIDENT CONNECTION

- Enable inclusions and exclusions area for targeted communications
- + Visualize selected contacts on a map before sending out communications