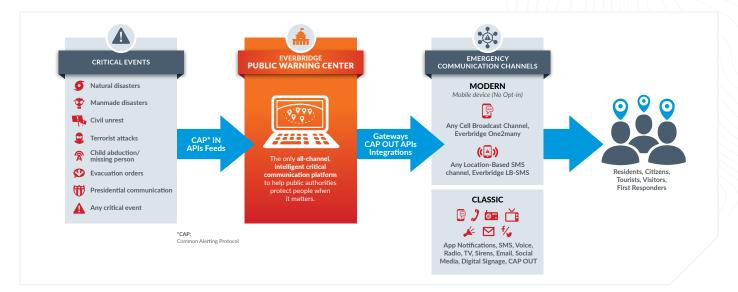

# Increasing Risks and Changing Needs Requires 21st Century Population Alerting Technology

Populations, all over the world, are exposed to increasing natural and manmade disasters:

- + Natural disasters such as earthquake, tsunami, flash floods, city floods, sea level rise, marine pollution, tornado, severe storms, hurricanes, typhoon, cyclones, wildfires, volcano eruption
- + Complex crises and cascading events, large scale industrial accidents, water shortage/pollution
- + Terrorist attacks, civil unrest, special events, active Shooter
- + Child abduction/missing person
- + Evacuation orders, lockdowns and curfews

Reach out to everyone via all modalities, including fixed and mobile phones, mobile apps, email, SMS, voice calls, social media posts, sirens, radio, TV, social media, digital signage, and opt-in address based systems.