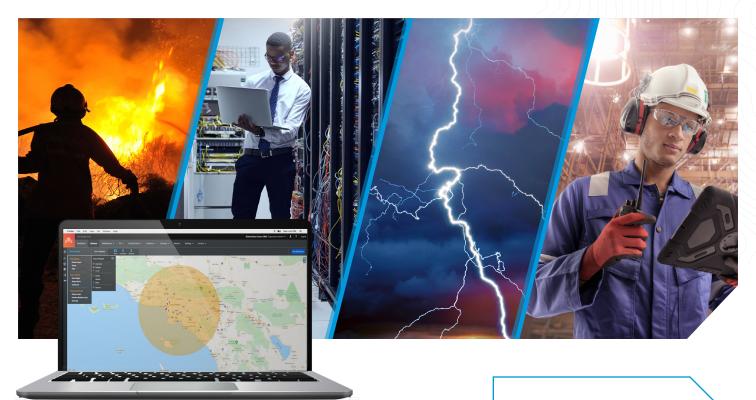

### Keep your people safe and business running - with the industry leader in Critical Event Management

Critical events happen every day: severe weather, workplace violence, active assailants, operational disruptions, IT and power outages.

Everbridge Mass Notification enables you to connect and inform your entire organization in an emergency – within seconds. Facilitate two-way communication and mobilize your response team. Know your people are safe and your operations, supply chains and brand reputation are protected.

## Reach the right people, with the right message, at the right time

Broadcast to virtually any communication device and channel. Deliver spoken alerts with text-to-speech technology. Send notifications to individuals and groups using lists or geo-fencing. Virtually draw boundaries around a critical event and trigger automated alerts when a device enters the area. Send messages globally with multi-lingual support.