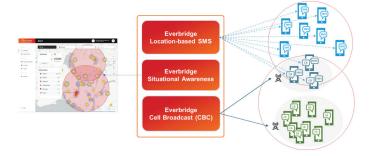

# Smart Hybrid Combines the Best of Mobile Device Alerting

Combined alerting using Cell Broadcast and Locationbased SMS ensures maximum population reach and allows for a more differentiated alerting approach depending on the critical event i.e., using Cell Broadcast for a first immediate warning, then Location-Based SMS for followup instructions using two-way communication.

### **Smart Send for Optimum Delivery**

Avoid delays or network congestion. Using real-time monitoring of SMS delivery reports during sending, the solution adapts and can shift from SMS to CB to meet the operational alerting time targets, based on key indicators like population reach %, and maximum sending time.