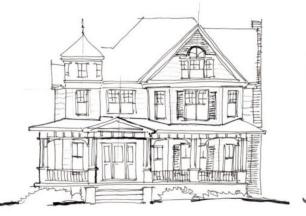

# Lumberman's Row

- Design Book Addendum
- 3,200 SF Min SF
- 'Side-Drive' Lots
- 4-Sided Architecture
- Historic-Inspired Styles

#### Lumberman's Row

Queen Anne Victorian

Italianate

Tudor-Jacobethan

Neogeorgian

(Spanish/Italian)