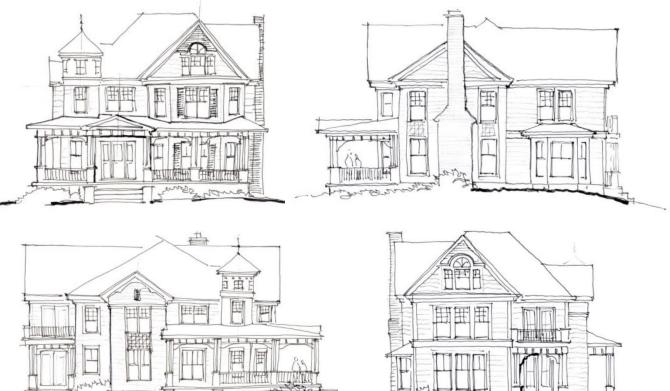

#### Lumberman's Row

Queen Anne Victorian

Italianate

Tudor-Jacobethan

Neogeorgian

(Spanish/Italian)