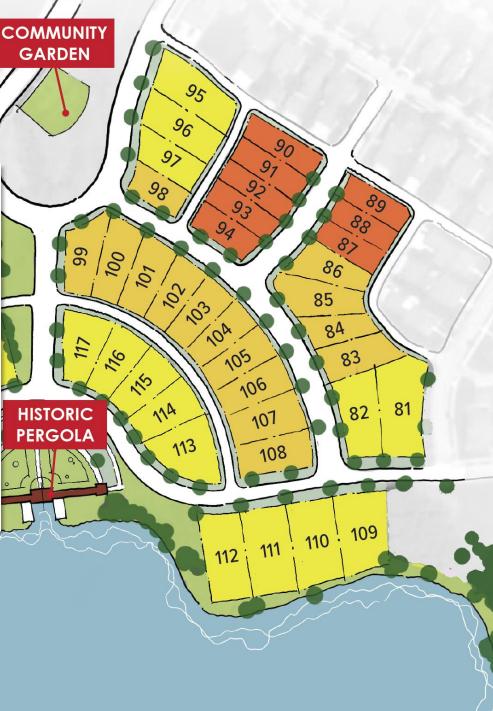

# Pergola / Lake

• 15 Total Lots

- Finalizing Staff Review
- Updated Design Guidelines
  - Massing and Roof Characteristics
  - Symmetry and Asymmetry

- New PDP
- 18 Lots
- Janssen Place Inspired Design

112 111 110 109