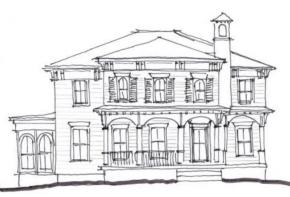

# Lumberman's Row

- Design Book Addendum
- 3,200 SF Min SF
- 'Side-Drive' Lots
- 4-Sided Architecture
- Historic-Inspired Styles

#### Lumberman's Row

Queen Anne Victorian

Italianate

Tudor-Jacobethan

Neogeorgian

(Spanish/Italian)