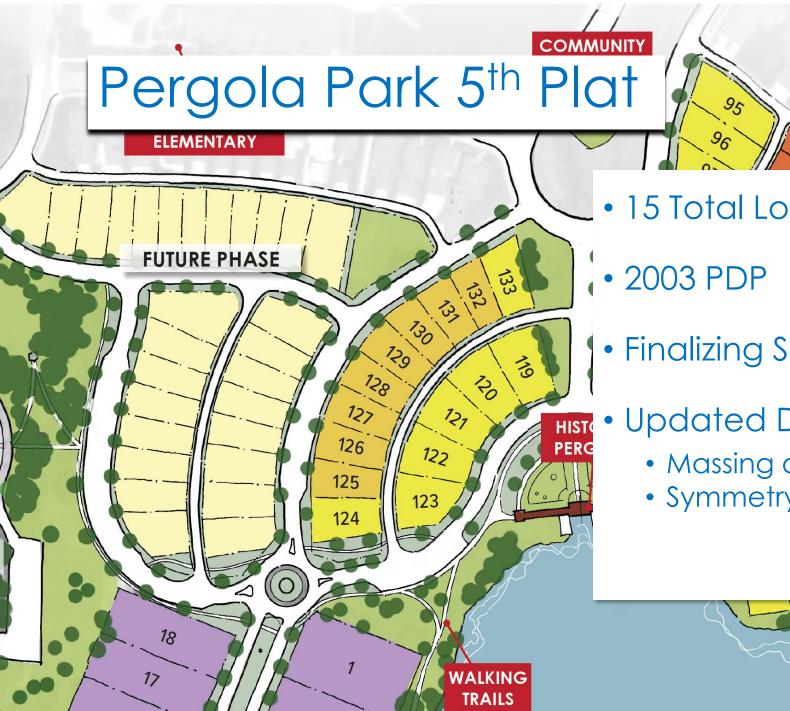

# Pergola / Lake

• 15 Total Lots

- Finalizing Staff Review
- Updated Design Guidelines
  - Massing and Roof Characteristics
  - Symmetry and Asymmetry

- New PDP
- 18 Lots
- Janssen Place Inspired Design

112 111 110 109