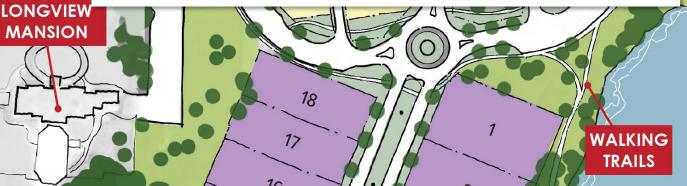

# Pergola / Lake

• 15 Total Lots

- Finalizing Staff Review
- Updated Design Guidelines
  - Massing and Roof Characteristics
  - Symmetry and Asymmetry

- New PDP
- 18 Lots
- Janssen Place Inspired Design

112 111 110 109

- Split Boulevard
- Walking Trails Along Lake