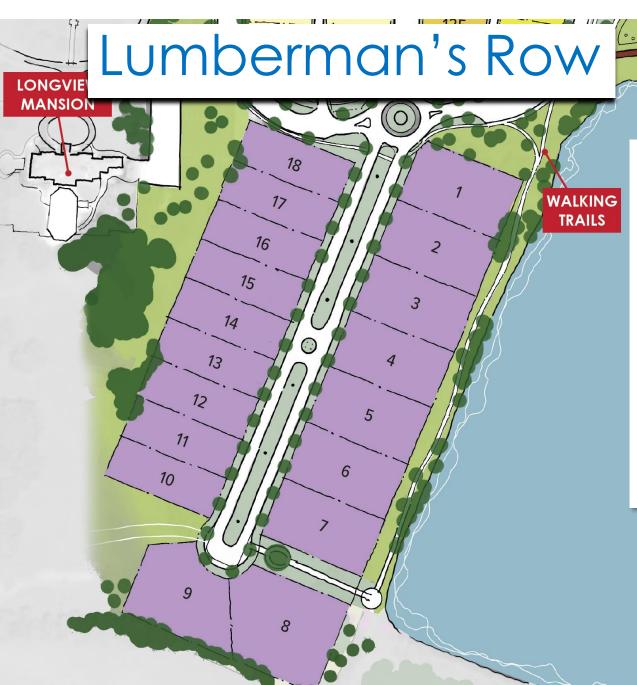

# Pergola / Lake

• 15 Total Lots

- Finalizing Staff Review
- Updated Design Guidelines
  - Massing and Roof Characteristics
  - Symmetry and Asymmetry

- New PDP
- 18 Lots
- Janssen Place Inspired Design

112 111 110 109

- Split Boulevard
- Walking Trails Along Lake

# Lumberman's Row

- Design Book Addendum
- 3,200 SF Min SF
- 'Side-Drive' Lots
- 4-Sided Architecture
- Historic-Inspired Styles