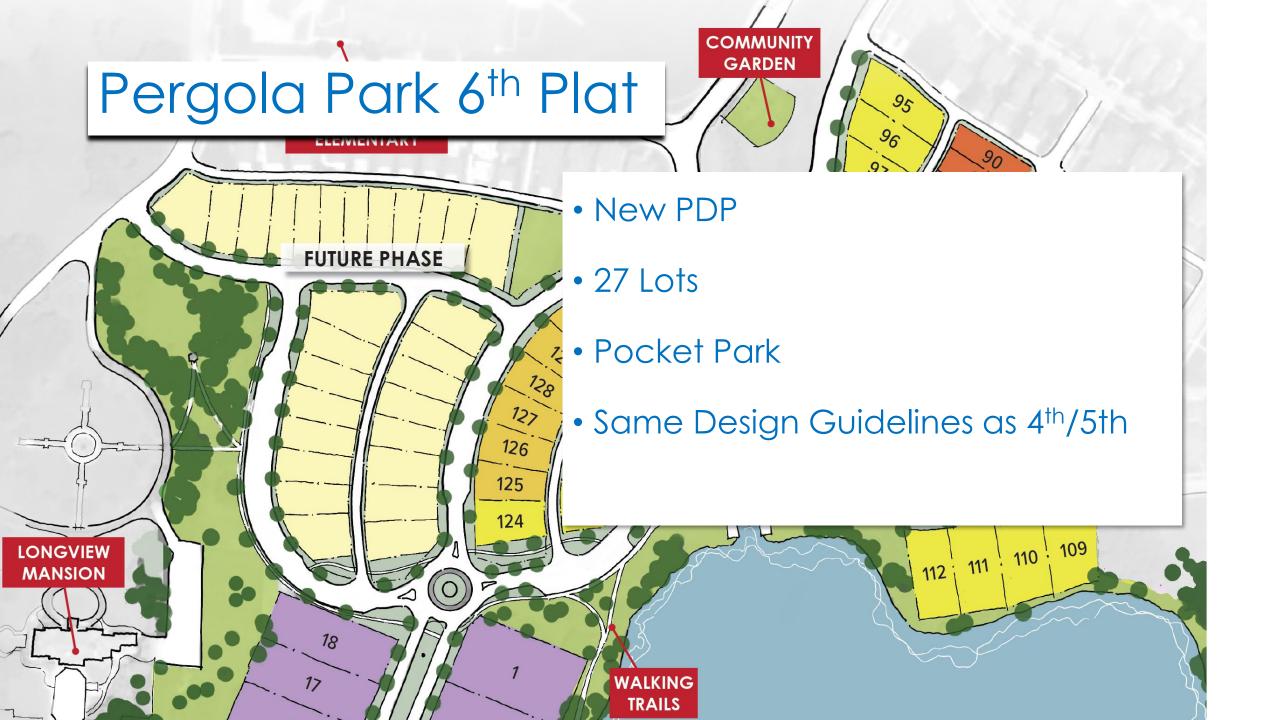

# Pergola / Lake

• 15 Total Lots

- Finalizing Staff Review
- Updated Design Guidelines
  - Massing and Roof Characteristics
  - Symmetry and Asymmetry

- New PDP
- 18 Lots
- Janssen Place Inspired Design

112 111 110 109

- Split Boulevard
- Walking Trails Along Lake