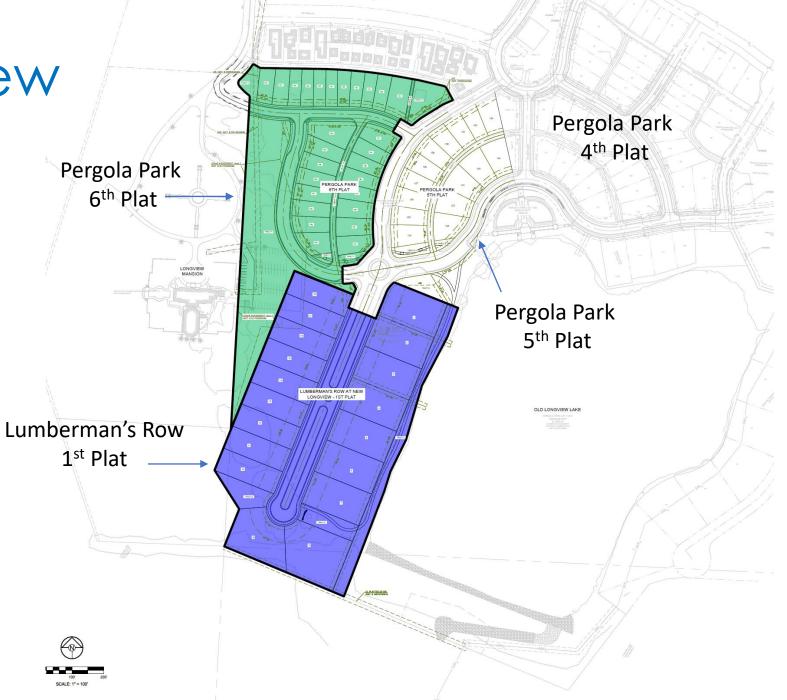

#### Phase Overview

# Pergola Park 4<sup>th</sup> Plat

- 2003 PDP
- Comprehensive Design Standards
- Cottage, Village, Neighborhood
- 37 Lots
- Construction Started 3Q 2019

# Pergola / Lake

• 15 Total Lots

- Finalizing Staff Review
- Updated Design Guidelines
  - Massing and Roof Characteristics
  - Symmetry and Asymmetry

- New PDP
- 18 Lots
- Janssen Place Inspired Design

112 111 110 109

# Lumberman's Row

- Design Book Addendum
- 3,200 SF Min SF
- 'Side-Drive' Lots
- 4-Sided Architecture
- Historic-Inspired Styles