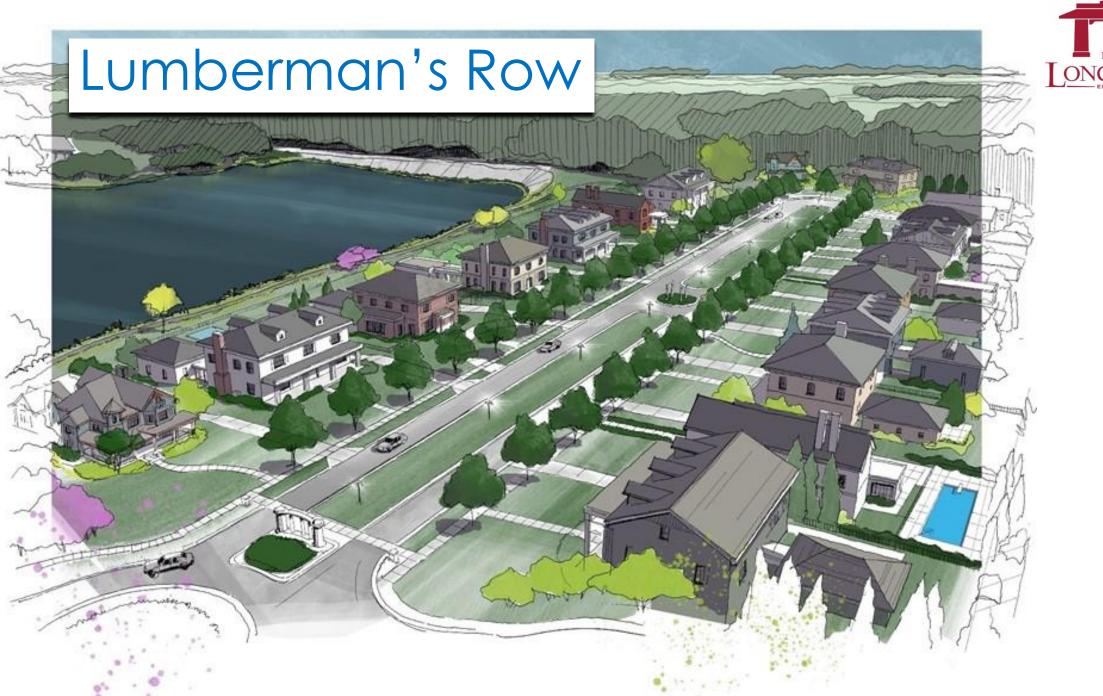

# Lumberman's Row

- Design Book Addendum
- 3,200 SF Min SF
- 'Side-Drive' Lots
- 4-Sided Architecture
- Historic-Inspired Styles

#### Lumberman's Row