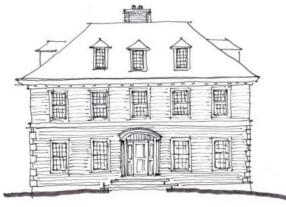

# Lumberman's Row

- Design Book Addendum
- 3,200 SF Min SF
- 'Side-Drive' Lots
- 4-Sided Architecture
- Historic-Inspired Styles

#### Lumberman's Row

Queen Anne Victorian

Italianate

Tudor-Jacobethan

Neogeorgian

(Spanish/Italian)