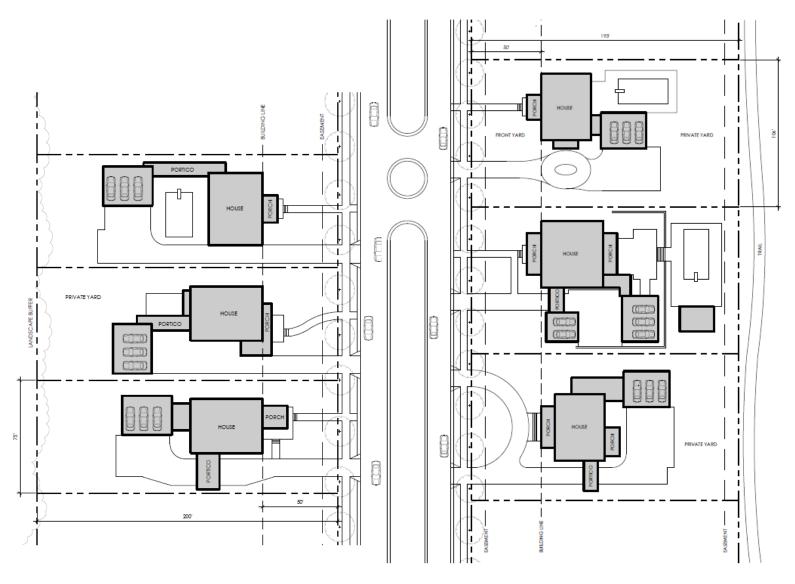

# Pergola / Lake

• 15 Total Lots

- Finalizing Staff Review
- Updated Design Guidelines
  - Massing and Roof Characteristics
  - Symmetry and Asymmetry

- New PDP
- 18 Lots
- Janssen Place Inspired Design

112 111 110 109

- Split Boulevard
- Walking Trails Along Lake