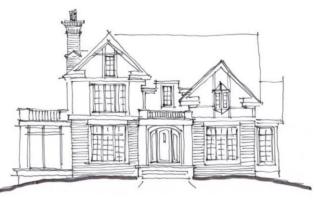

# Lumberman's Row

- Design Book Addendum
- 3,200 SF Min SF
- 'Side-Drive' Lots
- 4-Sided Architecture
- Historic-Inspired Styles

#### Lumberman's Row

Queen Anne Victorian

Italianate

Tudor-Jacobethan

Neogeorgian

(Spanish/Italian)