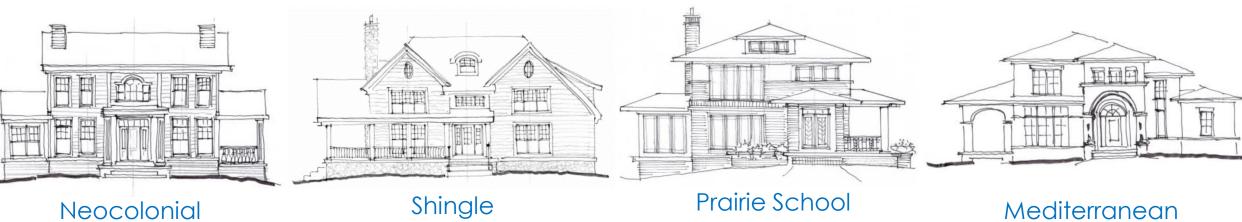

# Lumberman's Row

- Design Book Addendum
- 3,200 SF Min SF
- 'Side-Drive' Lots
- 4-Sided Architecture
- Historic-Inspired Styles

#### Lumberman's Row

Queen Anne Victorian

Italianate

Tudor-Jacobethan

Neogeorgian

(Spanish/Italian)