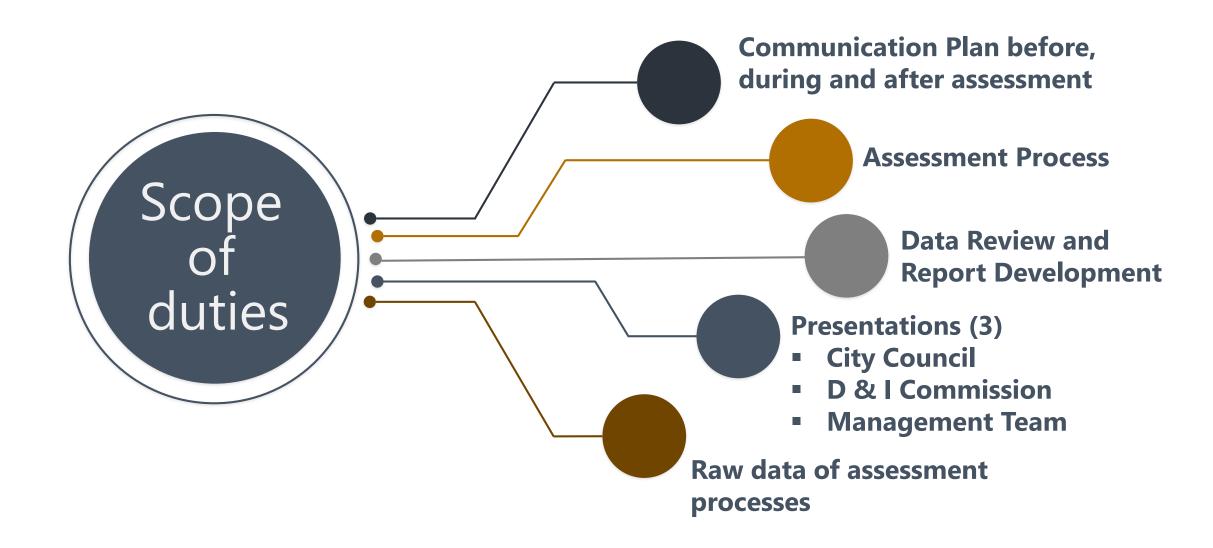

background, and identity; and strive to promote mutual respect, understanding and representation to all.

We are committed to eliminating barriers, improving access to resources and creating growth opportunities throughout the community.



#### REPORTS TO CITY COUNCIL













Create a community and
City organization
"snapshot" regarding
diversity and inclusion.

Conducted by research experts to provide statistically validated information.

Establish information base-line to assist commission recommendations and final report.



### **General Overview**

Two Assessments

- City Organization
- Community

- H-C-H to provide observations to D & I Commission
- Commission to provide recommendations to City Council



Separate processes and reports for each study

#### H-C-H SCOPE OF WORK





## Resolution 21-01: Section 6 as amended

Assignment due June 3, 2022



Community needs assessment report



List of key issues in community (Issue Identification Report)



Process to create vision statement and action plan

#### **CURRENT TIMEFRAMES**







Lee's Summit embraces the differences in our community.

We value each individual's culture, background, and identity; and strive to promote mutual respect and understanding and representation to all.

We are committed to eliminating barriers, improving access to resources and creating growth opportunities throughout the community.