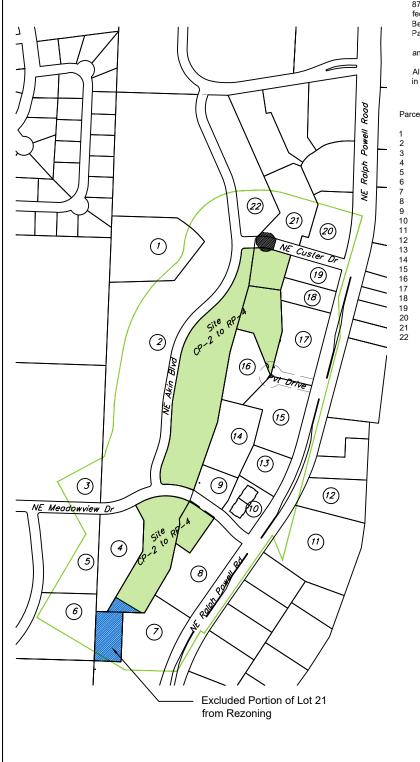

## Property Description

All that part of Lots 20 and 21, Chapel Ridge Business Park, Lots 19 thru 22 and Tract L & M, except a tract of ground being part of said Lot 21, being more particularly described as follows: Beginning at the Southwest corner of said Lot 21, thence North 02° 18' 33" East, a distance of 256.65 feet; thence South 87° 41' 27" East, a distance of 57.12 feet; thence North 30° 25' 46" E, a distance of 87.57 feet; thence South 59° 13' 55" East, a distance of 138.08 feet, thence North 87° 41' 27" West, a distance of 97.38 feet; thence South 02° 18' 33" West, a distance of 258.04 feet; thence North 87° 41' 27" West, a distance of 140.00 feet, returning to the Point of Beginning. (Portion of Excepted tract previously known as Tract C, Chapel Ridge Business Park, Lots 4 thru 9 and Tracts A thru G)

and

All that part of Lot 4-J, Chapel Ridge Business Park, Lots 4-I and 4-J, a subdivision as recorded in the Office of the Recorder, Jackson County, Missouri

| el # Owner Name                         | Zoning | Use            |
|-----------------------------------------|--------|----------------|
| Fairways at Lakewood Gardens, LP        | RP-4   | Retention Pond |
| Fairways at Lakewood Gardens, LP        | RP-4   | Multi-Family   |
| Lakewood Properties, LC                 | RP-2   | Multi-Family   |
| CRCP Investments, LLC                   | CP-2   | Detention Pond |
| Wilshire Hills, LP                      | PMIX   | Multi-Family   |
| Silshire Hills, LP                      | PMIX   | Multi-Family   |
| CRCP Investments, LLC                   | CP-2   | Vacant         |
| GMR Lee's Summit, LLC                   | CP-2   | Office         |
| CRCP Investments, LLC                   | CP-2   | Vacant         |
| Chapel Ridge Law Buildings LP           | CP-2   | Office         |
| SAB Investors, LLC                      | CP-2   | Office         |
| Brownstone Properties-Lee's Summit, LLC | CP-2   | Daycare        |
| Prbyl & Pribyl,LLC                      | CP-2   | Office         |
| DCB Real Estate Partnership, LP         | CP-2   | Vacant         |
| Independence Safety Storage North, LLC  | CP-2   | Office         |
| Barefoot Properties, LLC                | CP-2   | Office         |
| Truman Medical Center                   | CP-2   | Office         |
| Ralph Powell, LLC                       | CP-2   | Office         |
| KR Ralph Powell II, LLC                 | CP-2   | Office         |
| Haggerty Real Estate Holdings, LLC      | CP-2   | Office         |
| Chapel Ridge Business Park,LLC          | CP-2   | Vacant         |
| CRCP Investments, LLC                   | CP-2   | Vacant         |