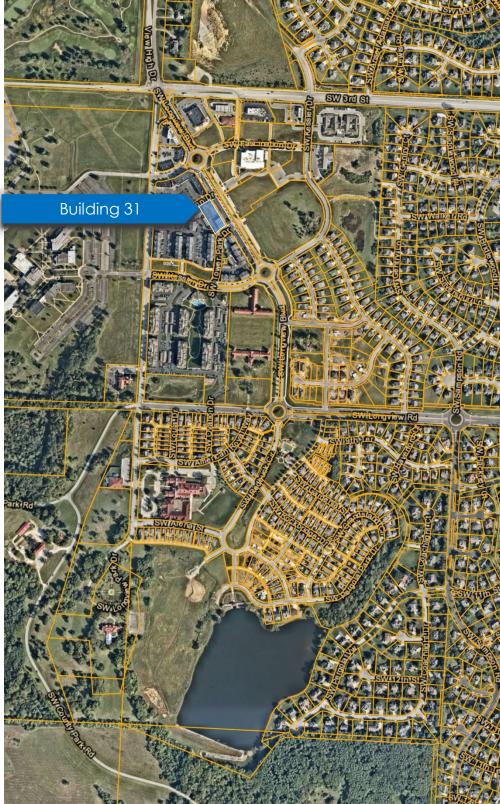

New Longview | Lee's Summit, MO

- NLVC LLC starts 'Building 31'; 5-tenant spec office building

New Longview | Lee's Summit, MO

- NLV Townhomes LLC (led by BoxDevCo) buys former Yarco land site; redesigns as 'for-sale' high-end brownstones, garden homes, townhomes, and bay homes