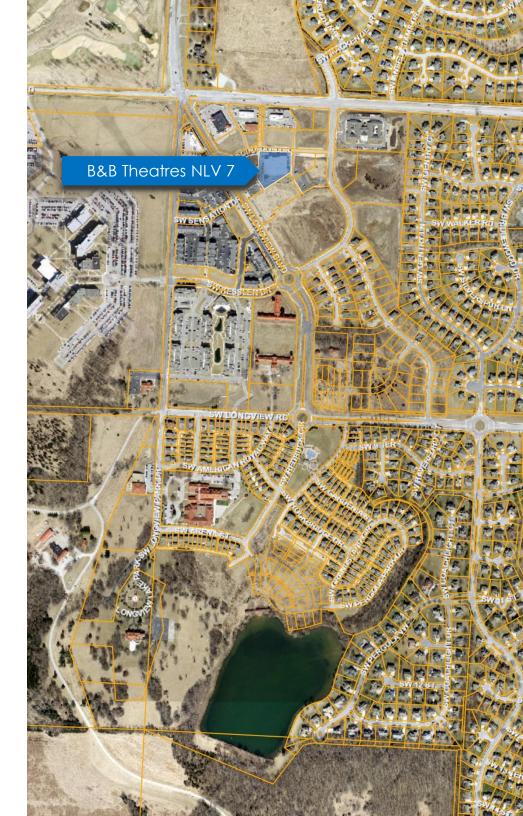

New Longview | Lee's Summit, MO

- BoxDevCo hired as fee developer for B&B Theatres NLV 7

- GoodVets expresses interest in the area, prefers to lease
- NLVC LLC (led by BoxDevCo) buys Lot 7; constructs GoodVets Lee's Summit