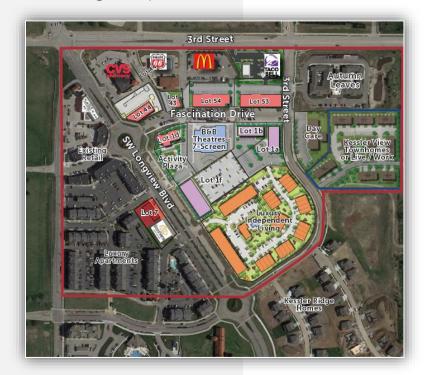

New Longview | Lee's Summit, MO

- BoxDevCo leads Fascination at New Longview design charette and PDP

- NAI Heartland brokers several land sales to users including
- Goddard School
- Autumn Leaves
- Yarco (apartment developer; never builds)

New Longview | Lee's Summit, MO

- BoxDevCo hired as fee developer for B&B Theatres NLV 7

- GoodVets expresses interest in the area, prefers to lease
- NLVC LLC (led by BoxDevCo) buys Lot 7; constructs GoodVets Lee's Summit