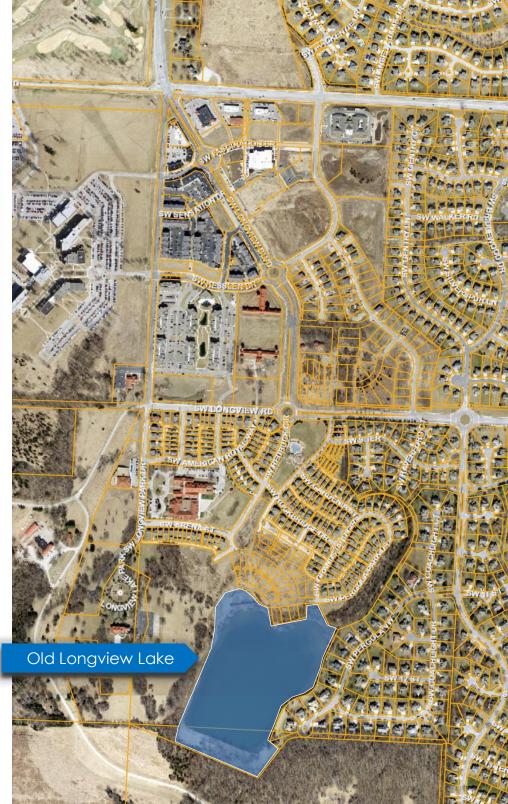

New Longview | Lee's Summit, MO

- Sunflower completes Longview Mansion Renovation and stabilization/weatherization efforts for barns and office/house

New Longview | Lee's Summit, MO

- Old Longview Lake spillway breaks; requires dewatering

- Lake & Pergola deeded to New Longview Community Association
- Old Longview Lake renamed "New Longview Lake"; citizens rejoice

New Longview | Lee's Summit, MO

- BoxDevCo plans next phases of commercial; Activity Plaza, Lot 1d, and Lot 44