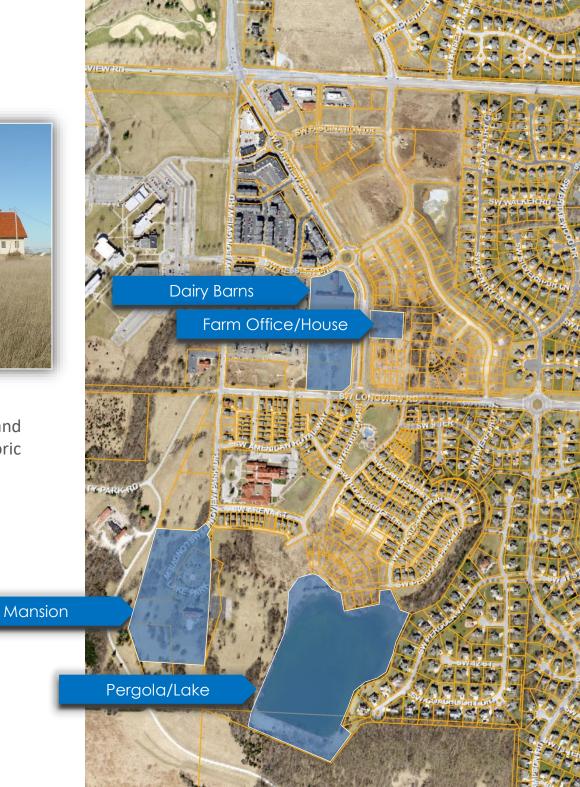

New Longview | Lee's Summit, MO

- Sunflower completes Longview Mansion Renovation and stabilization/weatherization efforts for barns and office/house

New Longview | Lee's Summit, MO

- Old Longview Lake spillway breaks; requires dewatering

- NLV Pergola Park (led by BoxDevCo) buys NLV single-family land and lake/dam/Pergola

- NAI Heartland represents M-III Longview on land sales:
- Taco Bells buys site and finishes construction
- Primrose Day Care buys site and finishes construction

- NLV Pergola Park constructs Pergola Park 4<sup>th</sup> Plat

- NLV Pergola Park renovates dam, lake, and Pergola
- New Longview Foundation granted perpetual historic preservation easement over lake from NLV Pergola Park