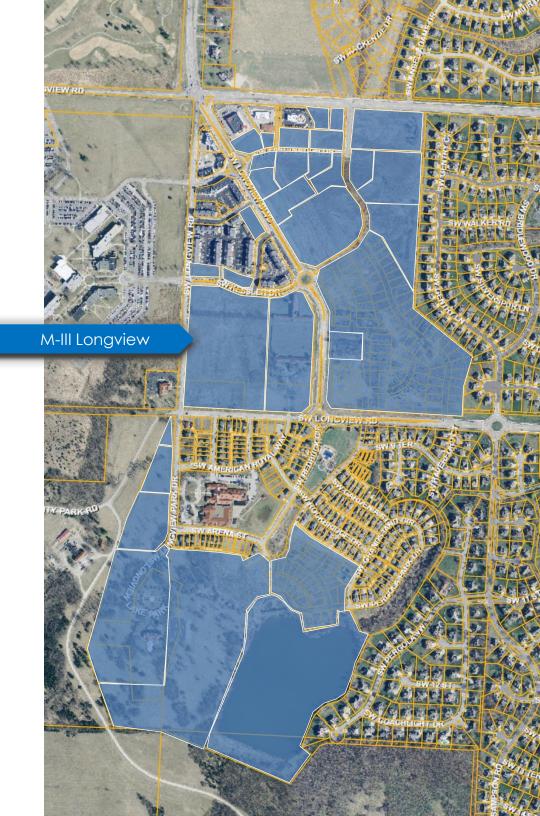

New Longview | Lee's Summit, MO

- Residences at New Longview completed – 309 luxury apartments

- M-III Longview engages NAI Heartland (FKA Lee & Associates) to market commercial sites
- Lease conversations begin with B&B Theatres

New Longview | Lee's Summit, MO

- BoxDevCo agrees to terms with M-III Longview to acquire remaining land and development rights in New Longview

New Longview | Lee's Summit, MO

- BoxDevCo leads approvals for Pergola Park 5<sup>th</sup> Plat, 6<sup>th</sup> Plat & Lumberman's Row