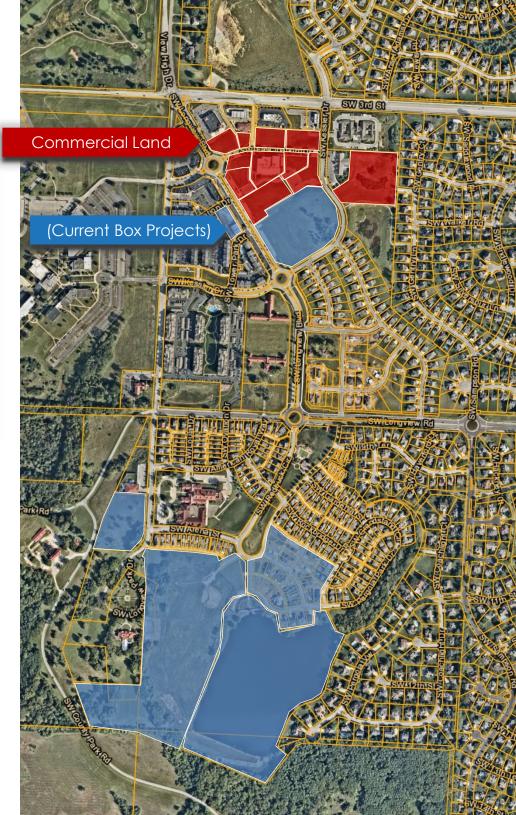

New Longview | Lee's Summit, MO

- Residences at New Longview completed – 309 luxury apartments

- M-III Longview engages NAI Heartland (FKA Lee & Associates) to market commercial sites
- Lease conversations begin with B&B Theatres

New Longview | Lee's Summit, MO

- BoxDevCo leads Fascination at New Longview design charette and PDP

- NAI Heartland brokers several land sales to users including
- Goddard School
- Autumn Leaves
- Yarco (apartment developer; never builds)

New Longview | Lee's Summit, MO

- BoxDevCo hired as fee developer for B&B Theatres NLV 7

- GoodVets expresses interest in the area, prefers to lease
- NLVC LLC (led by BoxDevCo) buys Lot 7; constructs GoodVets Lee's Summit

- NLV Pergola Park (led by BoxDevCo) buys NLV single-family land and lake/dam/Pergola

- NAI Heartland represents M-III Longview on land sales:
- Taco Bells buys site and finishes construction
- Primrose Day Care buys site and finishes construction