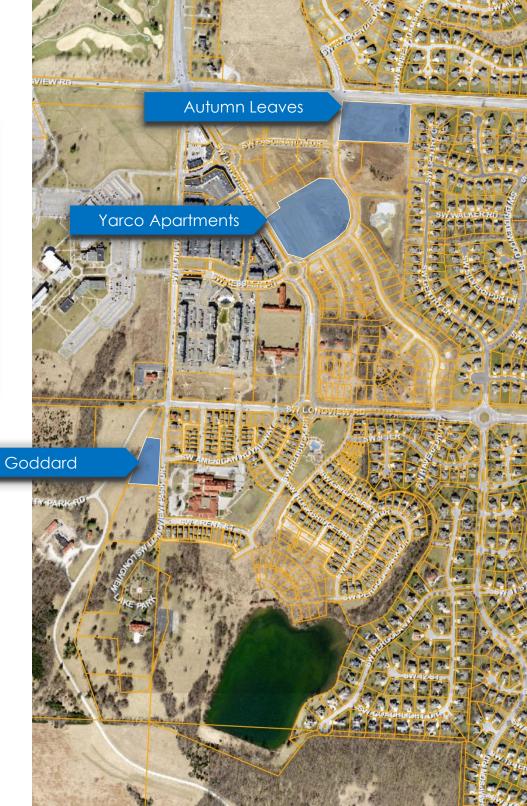

New Longview | Lee's Summit, MO

- BoxDevCo leads Fascination at New Longview design charette and PDP

- NAI Heartland brokers several land sales to users including
- Goddard School
- Autumn Leaves
- Yarco (apartment developer; never builds)