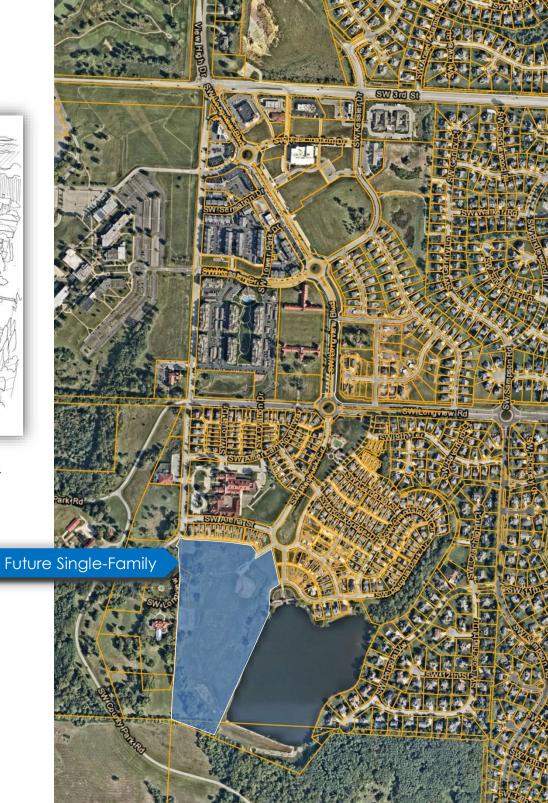

- Pearson buys other home in New Longview; assumed to be final chance to live near lake
- Inspired Homes backs out of single-family project
- Pearson offered opportunity to purchase single-family land; researches New Urbanism design standards

- NLV Pergola Park (led by BoxDevCo) buys NLV single-family land and lake/dam/Pergola

- NAI Heartland represents M-III Longview on land sales:
- Taco Bells buys site and finishes construction
- Primrose Day Care buys site and finishes construction

- NLV Pergola Park constructs Pergola Park 4<sup>th</sup> Plat

- NLV Pergola Park renovates dam, lake, and Pergola
- New Longview Foundation granted perpetual historic preservation easement over lake from NLV Pergola Park