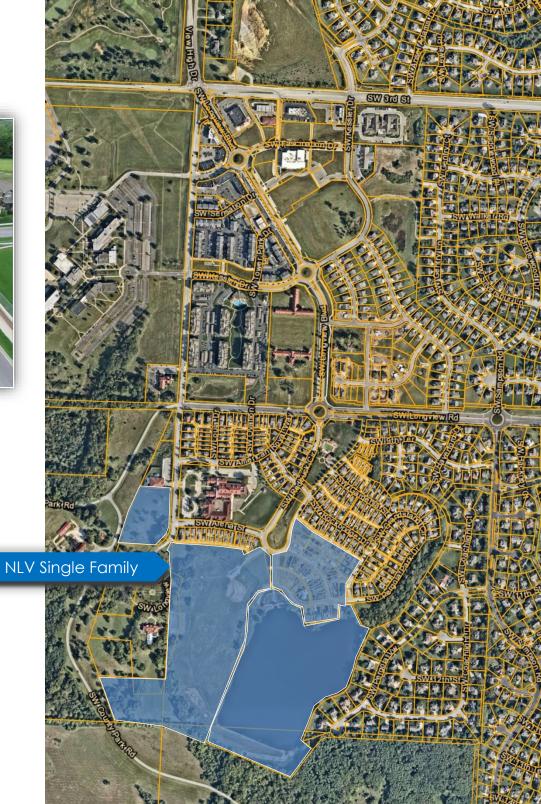

- NLV Pergola Park (led by BoxDevCo) buys NLV single-family land and lake/dam/Pergola

- NAI Heartland represents M-III Longview on land sales:
- Taco Bells buys site and finishes construction
- Primrose Day Care buys site and finishes construction