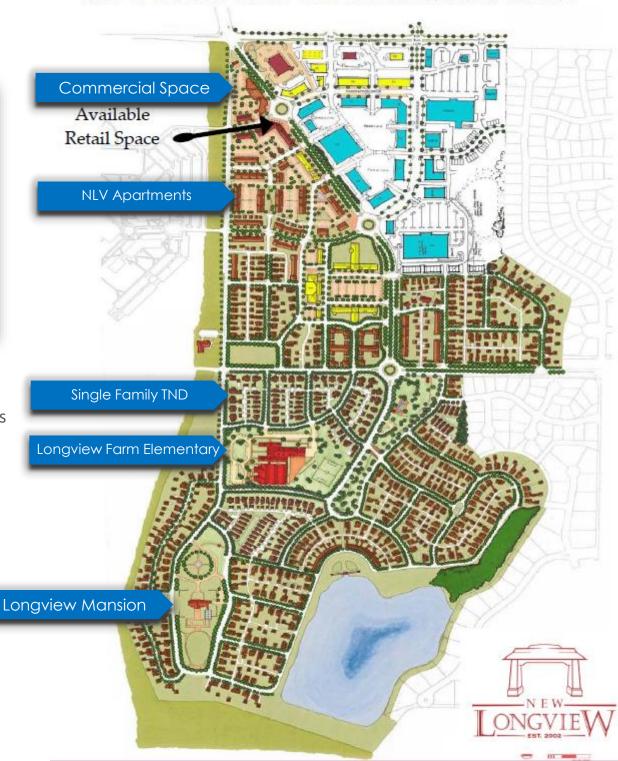

New Longview | Lee's Summit, MO



- New Longview well on its way to being a world-class mixed-use development
- Gale completes several award-winning projects
- 2009 Recession impacts market; new construction slows

#### NEW LONGVIEW DEVELOPMENT PLAN



#### 2012



- Pearson family buys New Longview home; enjoys relative obscurity
- Meanwhile, entire banks swallowed and absorbed; CMBS market grinds to halt, loans sold off in packages, cats marry dogs, world descends into chaos



New Longview | Lee's Summit, MO



- McDonalds completes construction





- Equity Bank buys several banks using TARP funds, packages loans, and sells to investors
- Platform Ventures (FKA Mariner Real Estate) purchases loan packages across country and proceeds to take title to undeveloped New Longview land and historic buildings



New Longview | Lee's Summit, MO



- Residences at New Longview completed – 309 luxury apartments





- M-III Longview engages NAI Heartland (FKA Lee & Associates) to market commercial sites
- Lease conversations begin with B&B T