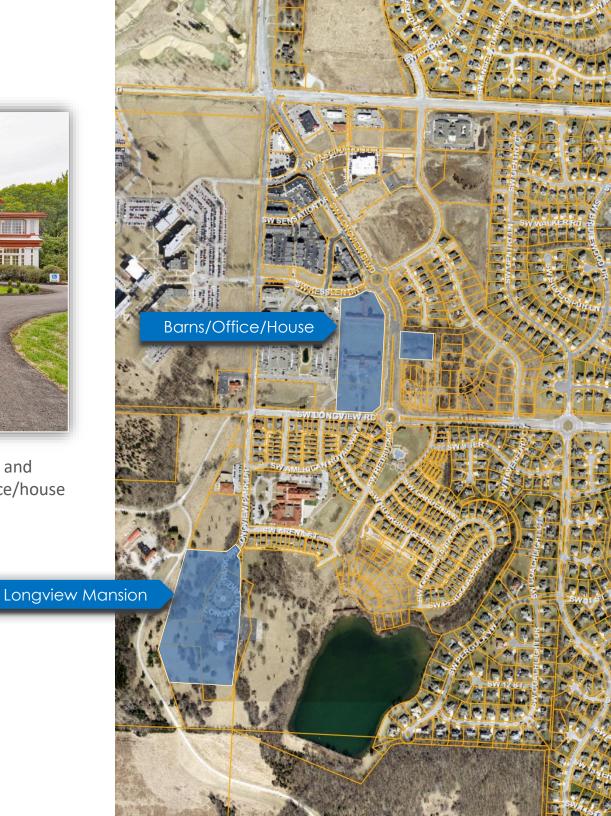

New Longview | Lee's Summit, MO

- Sunflower completes Longview Mansion Renovation and stabilization/weatherization efforts for barns and office/house

New Longview | Lee's Summit, MO

- Old Longview Lake spillway breaks; requires dewatering