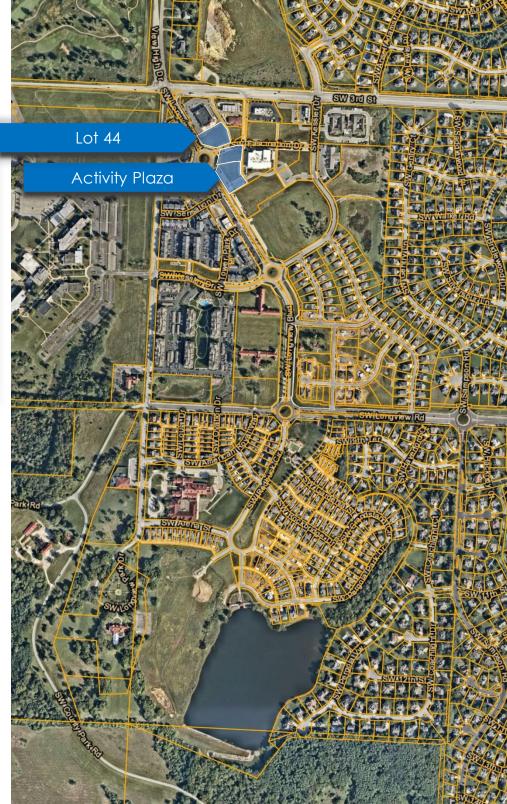

- Lake & Pergola deeded to New Longview Community Association
- Old Longview Lake renamed "New Longview Lake"; citizens rejoice

New Longview | Lee's Summit, MO

- BoxDevCo plans next phases of commercial; Activity Plaza, Lot 1d, and Lot 44