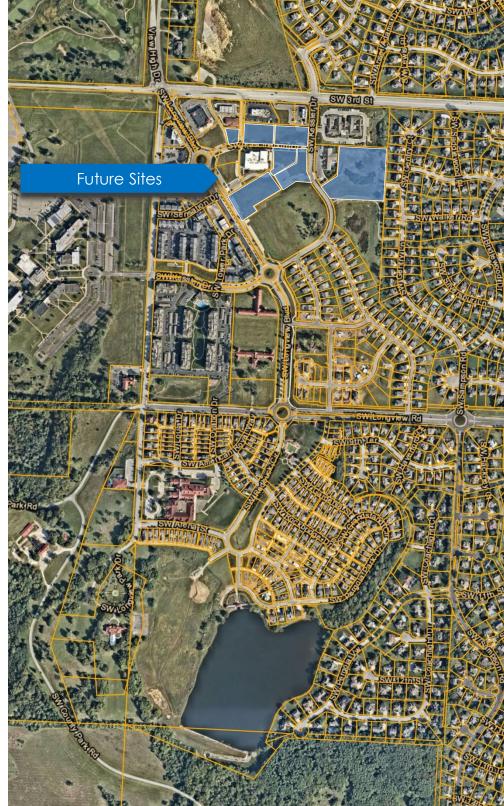

New Longview | Lee's Summit, MO

- Residences at New Longview completed – 309 luxury apartments

- M-III Longview engages NAI Heartland (FKA Lee & Associates) to market commercial sites
- Lease conversations begin with B&B Theatres

New Longview | Lee's Summit, MO

- BoxDevCo leads Fascination at New Longview design charette and PDP

- NAI Heartland brokers several land sales to users including
- Goddard School
- Autumn Leaves
- Yarco (apartment developer; never builds)

New Longview | Lee's Summit, MO

- BoxDevCo hired as fee developer for B&B Theatres NLV 7

- GoodVets expresses interest in the area, prefers to lease
- NLVC LLC (led by BoxDevCo) buys Lot 7; constructs GoodVets Lee's Summit

- Lake & Pergola deeded to New Longview Community Association
- Old Longview Lake renamed "New Longview Lake"; citizens rejoice

New Longview | Lee's Summit, MO

- BoxDevCo plans next phases of commercial; Activity Plaza, Lot 1d, and Lot 44

New Longview | Lee's Summit, MO

- BoxDevCo plans remaining commercial sites 1-2 per year as market allows