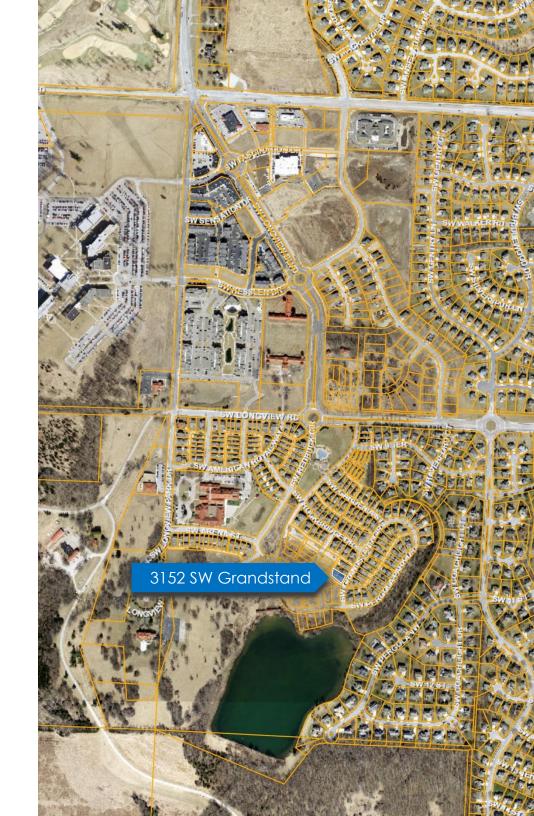

- NLV Pergola Park (led by BoxDevCo) buys NLV single-family land and lake/dam/Pergola

- NAI Heartland represents M-III Longview on land sales:
- Taco Bells buys site and finishes construction
- Primrose Day Care buys site and finishes construction