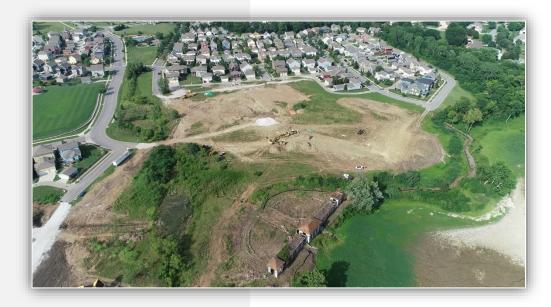

- Inspired Homes buys land and begins Kessler Ridge single-family
- Platform extends Kessler Road
- Commercial detention basin improved

New Longview | Lee's Summit, MO

- Platform amends and extends TIF to halt deterioration and fund future restoration of remaining Longview Farm historic buildings and welcome arches (BoxDevCo assists)

- NLV Pergola Park constructs Pergola Park 4<sup>th</sup> Plat

- NLV Pergola Park renovates dam, lake, and Pergola
- New Longview Foundation granted perpetual historic preservation easement over lake from NLV Pergola Park