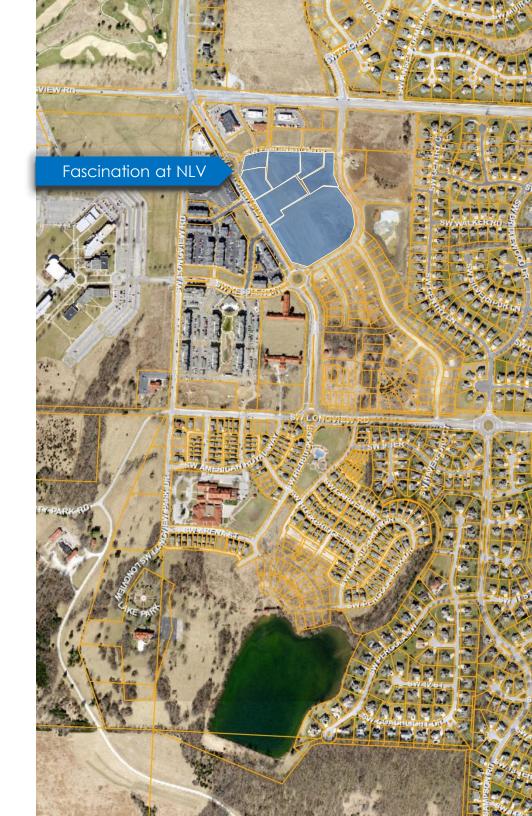

New Longview | Lee's Summit, MO

- BoxDevCo leads Fascination at New Longview design charette and PDP

- NAI Heartland brokers several land sales to users including
- Goddard School
- Autumn Leaves
- Yarco (apartment developer; never builds)