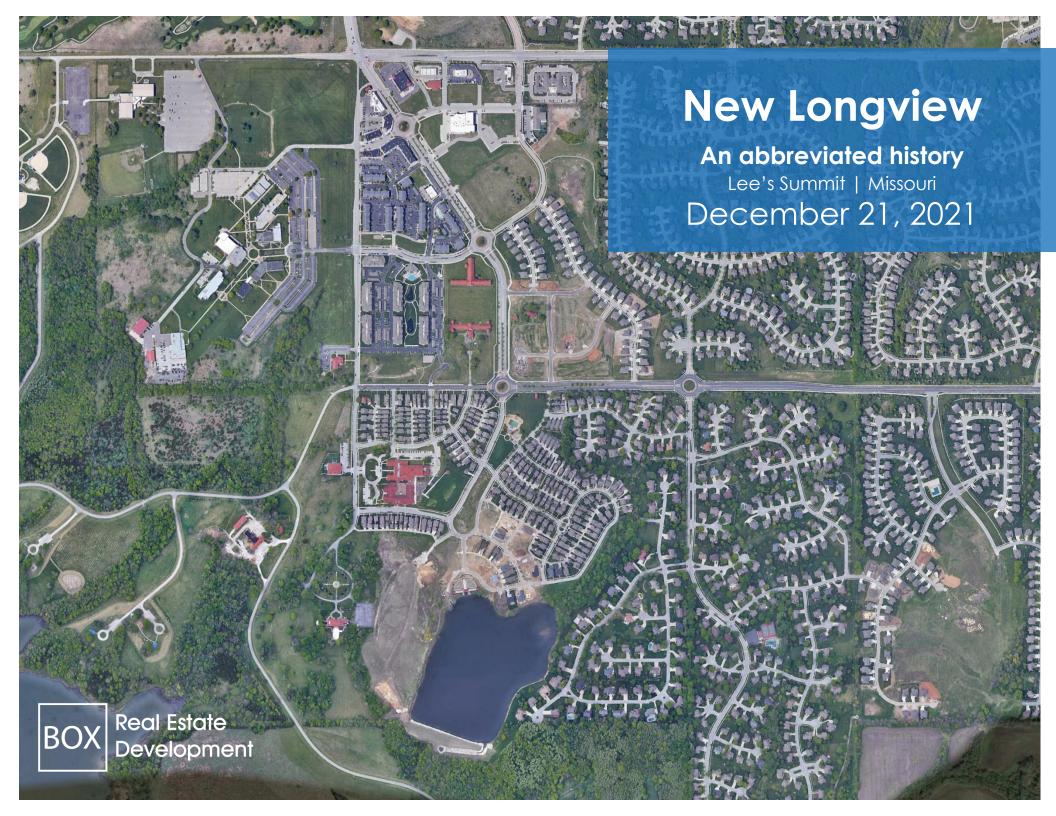

New Longview | Lee's Summit, MO

- New Longview well on its way to being a world-class mixed-use development
- Gale completes several award-winning projects
- 2009 Recession impacts market; new construction slows