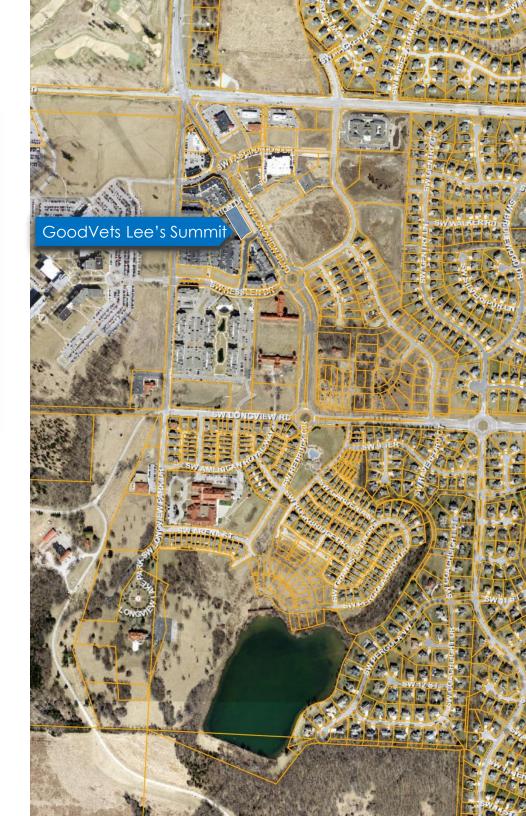

New Longview | Lee's Summit, MO

- BoxDevCo hired as fee developer for B&B Theatres NLV 7

- GoodVets expresses interest in the area, prefers to lease
- NLVC LLC (led by BoxDevCo) buys Lot 7; constructs GoodVets Lee's Summit