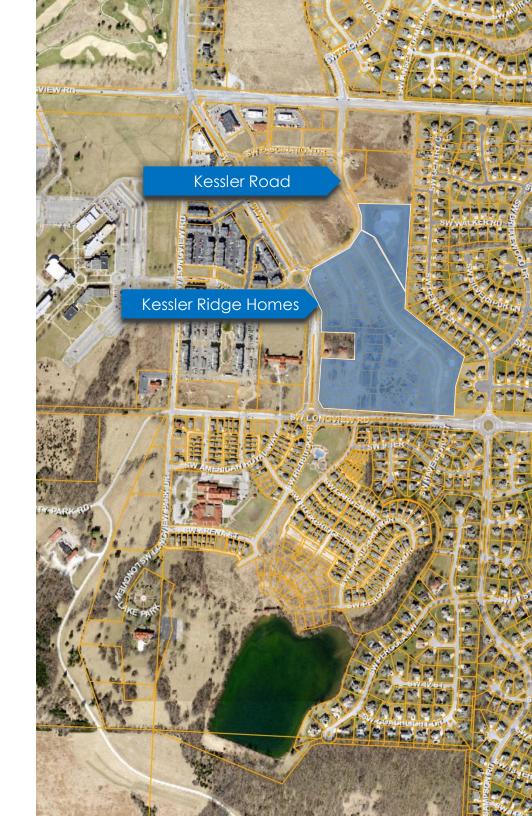

- Inspired Homes buys land and begins Kessler Ridge single-family
- Platform extends Kessler Road
- Commercial detention basin improved

New Longview | Lee's Summit, MO

- Platform amends and extends TIF to halt deterioration and fund future restoration of remaining Longview Farm historic buildings and welcome arches (BoxDevCo assists)