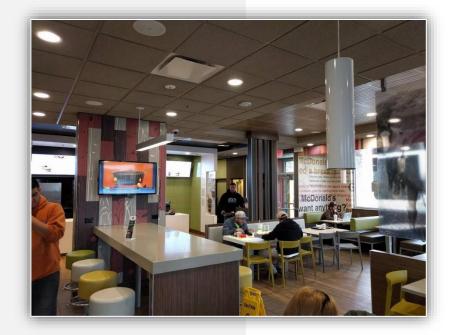

New Longview | Lee's Summit, MO

- McDonalds completes construction

- Equity Bank buys several banks using TARP funds, packages loans, and sells to investors
- Platform Ventures (FKA Mariner Real Estate) purchases loan packages across country and proceeds to take title to undeveloped New Longview land and historic buildings