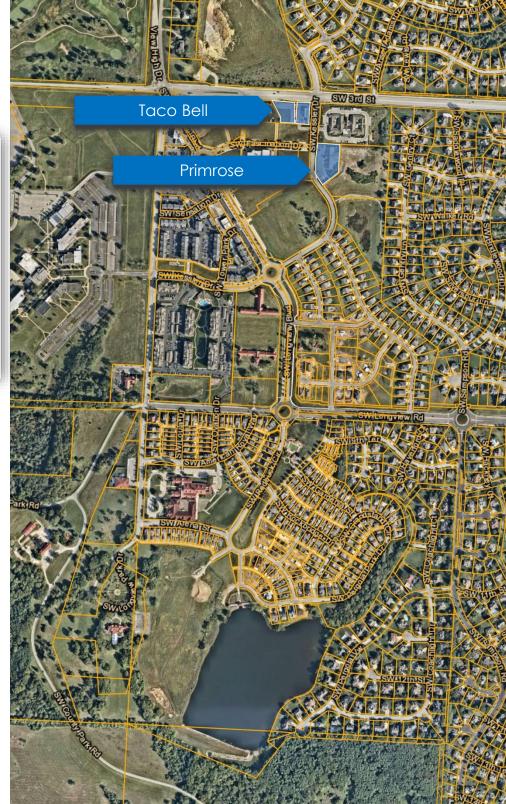

- NLV Pergola Park (led by BoxDevCo) buys NLV single-family land and lake/dam/Pergola

- NAI Heartland represents M-III Longview on land sales:
- Taco Bells buys site and finishes construction
- Primrose Day Care buys site and finishes construction