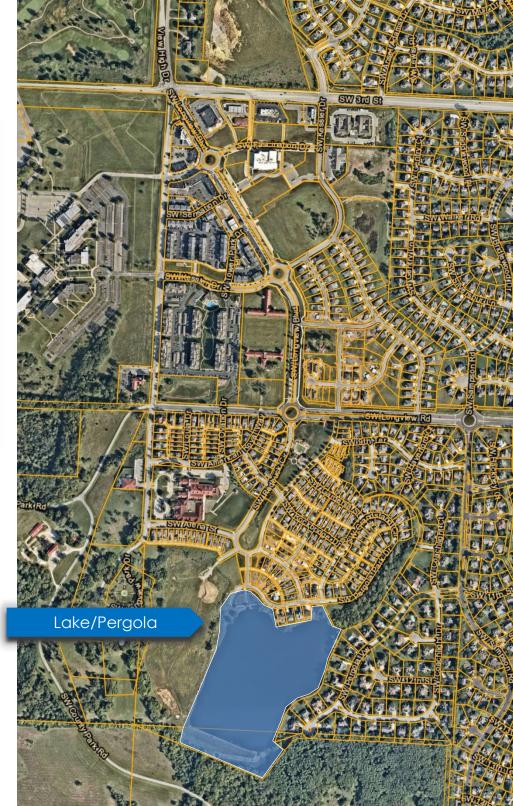

- NLV Pergola Park (led by BoxDevCo) buys NLV single-family land and lake/dam/Pergola

- NAI Heartland represents M-III Longview on land sales:
- Taco Bells buys site and finishes construction
- Primrose Day Care buys site and finishes construction

- NLV Pergola Park constructs Pergola Park 4<sup>th</sup> Plat

- NLV Pergola Park renovates dam, lake, and Pergola
- New Longview Foundation granted perpetual historic preservation easement over lake from NLV Pergola Park

- Lake & Pergola deeded to New Longview Community Association
- Old Longview Lake renamed "New Longview Lake"; citizens rejoice

New Longview | Lee's Summit, MO

- BoxDevCo plans next phases of commercial; Activity Plaza, Lot 1d, and Lot 44