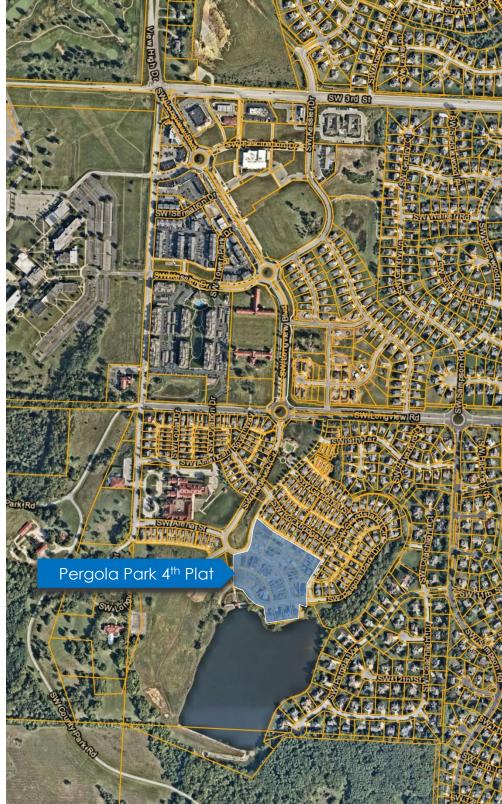

- NLV Pergola Park (led by BoxDevCo) buys NLV single-family land and lake/dam/Pergola

- NAI Heartland represents M-III Longview on land sales:
- Taco Bells buys site and finishes construction
- Primrose Day Care buys site and finishes construction

- NLV Pergola Park constructs Pergola Park 4<sup>th</sup> Plat

- NLV Pergola Park renovates dam, lake, and Pergola
- New Longview Foundation granted perpetual historic preservation easement over lake from NLV Pergola Park