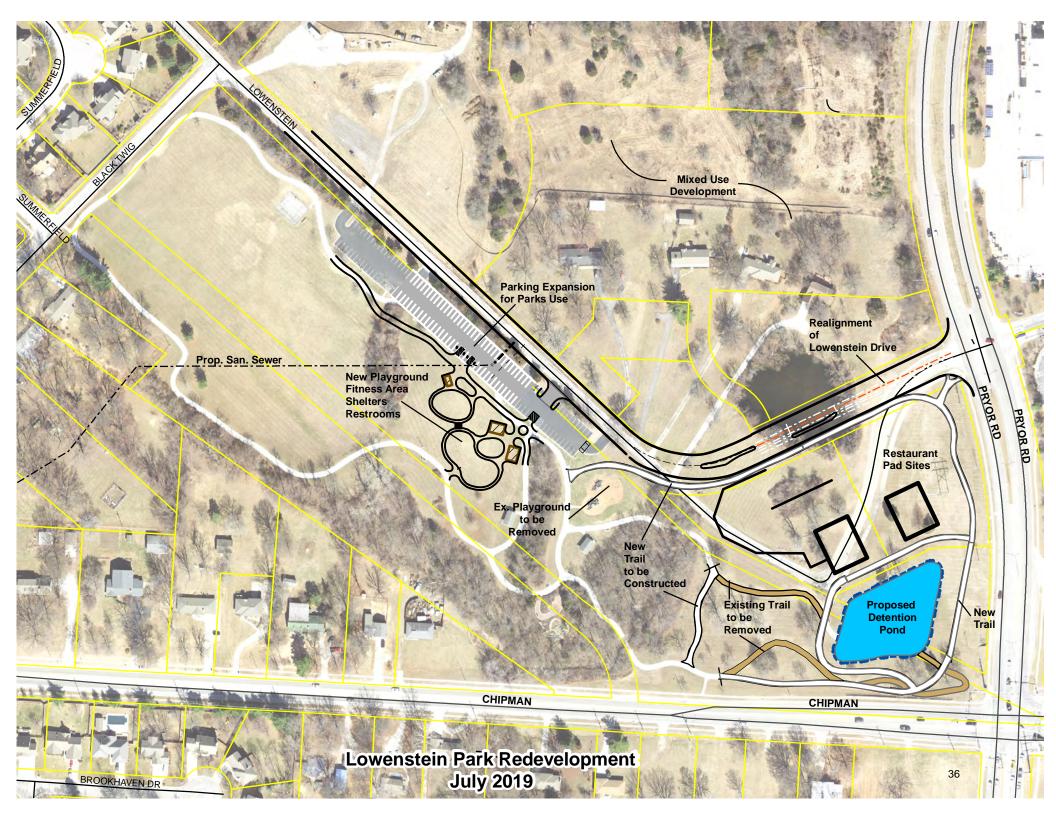

include adjustments to the outlet openings and trail replacement are complete. The pond contractor expects to start excavating for the concrete fountain vault and precast pump pit by mid September. The precast pump pit is in production and should be delivered to the site by the end of the month with a completion date of early to mid October. The water feature and landscape should be finished in 2 to 4 weeks.

There will continue to be minor disruption of park access, activities, and access to amenities. Staff is monitoring progress through the developer's project manager and keeping park patrons informed via social media and website postings. We will continue to keep the Board updated on progress for this project.

(Portions not underlined denote progress since previous month's report)





### **Project Name: Lowenstein Park Improvements**

#### 11-Sep-20

| Item                            |                                                                    | Park Board approved CIP<br>project budget \$400,000 plus<br>\$115,000 contribution from<br>developer | Revised pre construction<br>budget (May 2020) | Commitments to date | estimated<br>remaining | Notes                                                            |
|---------------------------------|--------------------------------------------------------------------|------------------------------------------------------------------------------------------------------|-----------------------------------------------|---------------------|------------------------|----------------------------------------------------------