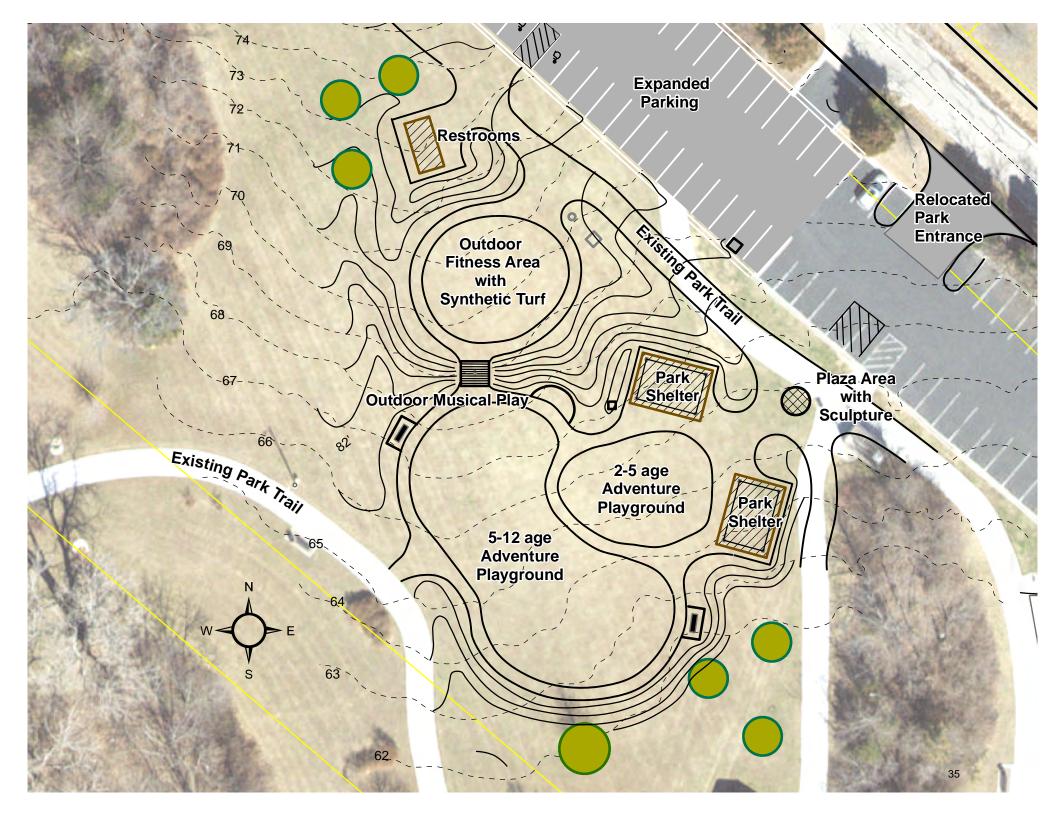

h include adjustments to the outlet openings and trail replacement are complete. The pond contractor expects to start excavating for the concrete fountain vault and precast pump pit by mid September. The precast pump pit is in production and should be delivered to the site by the end of the month with a completion date of early to mid October. The water feature and landscape should be finished in 2 to 4 weeks.

There will continue to be minor disruption of park access, activities, and access to amenities. Staff is monitoring progress through the developer's project manager and keeping park patrons informed via social media and website postings. We will continue to keep the Board updated on progress for this project.

(Portions not underlined denote progress since previous month's report)





### **Project Name: Lowenstein Park Improvements**

#### 11-Sep-20

| Item                            |                                                                    | Park Board approved CIP<br>project budget \$400,000 plus<br>\$115,000 contribution from<br>developer | Revised pre construction<br>budget (May 2020) | Commitments to date | estimated<br>remaining | Notes                                                            |
|---------------------------------|--------------------------------------------------------------------|------------------------------------------------------------------------------------------------------|-----------------------------------------------|---------------------|------------------------|--------------------------------------------------------