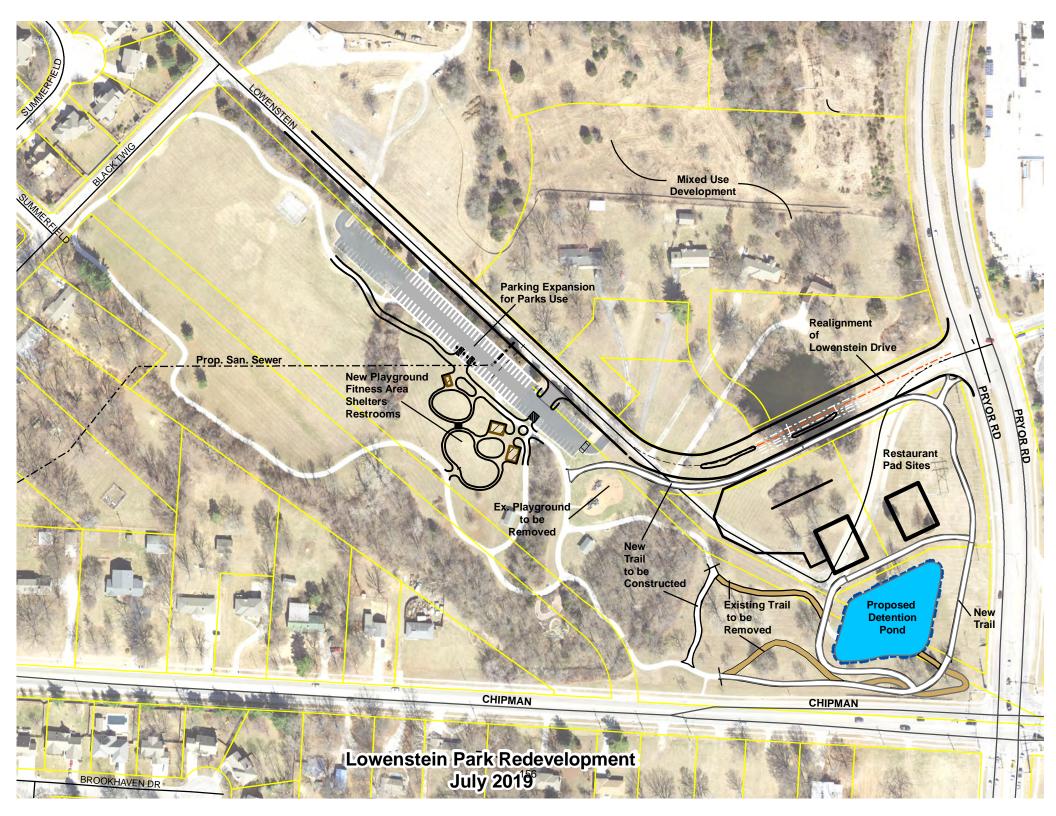

Lowenstein Park Improvements: Mr. Casey reported the traffic switch over has been completed allowing access to the park and parking lot from Pryor to Lowenstein Drive, and Phase 2 of the road improvements, west of Lowenstein and Black Twig is now in process. He reported the restrooms are close to completion and are awaiting final inspection, and noted the restoration, seeding and straw installation is complete. He indicated the parking lot striping will take place once the weather warms up, and also explained the park improvements "Phase 2" items, including the installation of playground equipment, shelters and fitness equipment, which will be performed by LSPR, will likely begin in June.