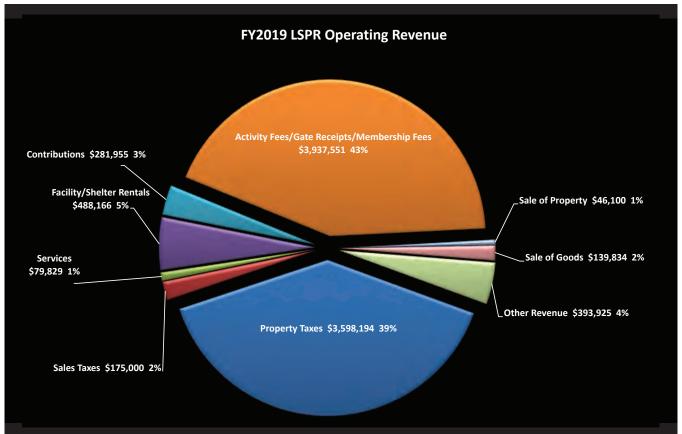

- Legacy Park Community Center is renamed after Former Administrator Tom Lovell.
- 5,173 bikes, canoes and paddle boards used free of charge at Lovell Community Center.
- Glulam replacement project completed in lobby and pool patio at Lovell Community Center.
- Memorandum of Understanding signed between LSPR and the Legacy for Parks Foundation; new Board established.
- Agreement signed with Streets of West Pryor Development to fund improvements at Lowenstein Park.
- Bicycles and trailers donated by the Lovell Family Foundation for free use at the Longview and Lovell Community Centers.
- Tract of land adjacent to Arborwalk donated to LSPR.
- Audiovisual equipment upgraded at Gamber Community Center.
- New trails coming to Legacy Park from partnership with Urban Trail Company.

















TO: Joe Snook, CPRP

Administrator of Parks and Recreation

**DATE:** May 27, 2020

FROM: Carole Culbertson, Superintendent of Administration

David Dean, Superintendent of Recreation Services

Steve Casey, Superintendent of Park Development and Construction

Tede Price, Superintendent of Recreation Services

Jackie McCormick Heanue, Superintendent of Legal Services & Human Resources

Brooke Chestnut, Superintendent of Park Operations





**Estimated** 

|                                                                                    |                      |                      |                       |                         | Estimated        |
|------------------------------------------------------------------------------------|----------------------|----------------------|--