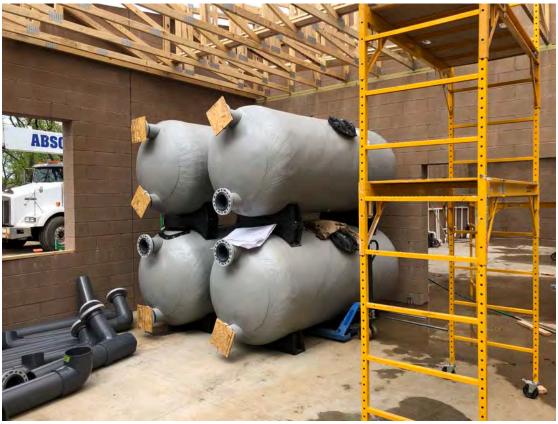

Ms. McMillen asked whether disc golf courses were still open during quarantine. Mr. Casey reported the Legacy Park course is currently open.

Wave Pool @ Summit Waves: Mr. Dean reported there has been a lot of activity at the wave pool site in the past few weeks, noting there are contractors on site every day. He explained the masons are currently working on the building, which is estimated to be complete late this week or early next week, which would be immediately followed by the installation of trusses and roofing. He indicated Capri Pools staff are on site performing rubbing down of concrete and installation of stone to walls, all in preparation for the shell test, for the holding of water in the vessel, tentatively scheduled for the first week of May. Other contractors include the flatwork team, who poured the service drive last week and are working on pool deck and shade structure bases, as well as electricians and plumbers completing rough in work on the building. Mr. Dean explained the project did lose a few work days due to the weather and the pandemic executive order initially issued by Jackson County, which prevented workers from being on site for the first few days of the stay at home order in mid-March, and the target for completion is May 20 at this time.