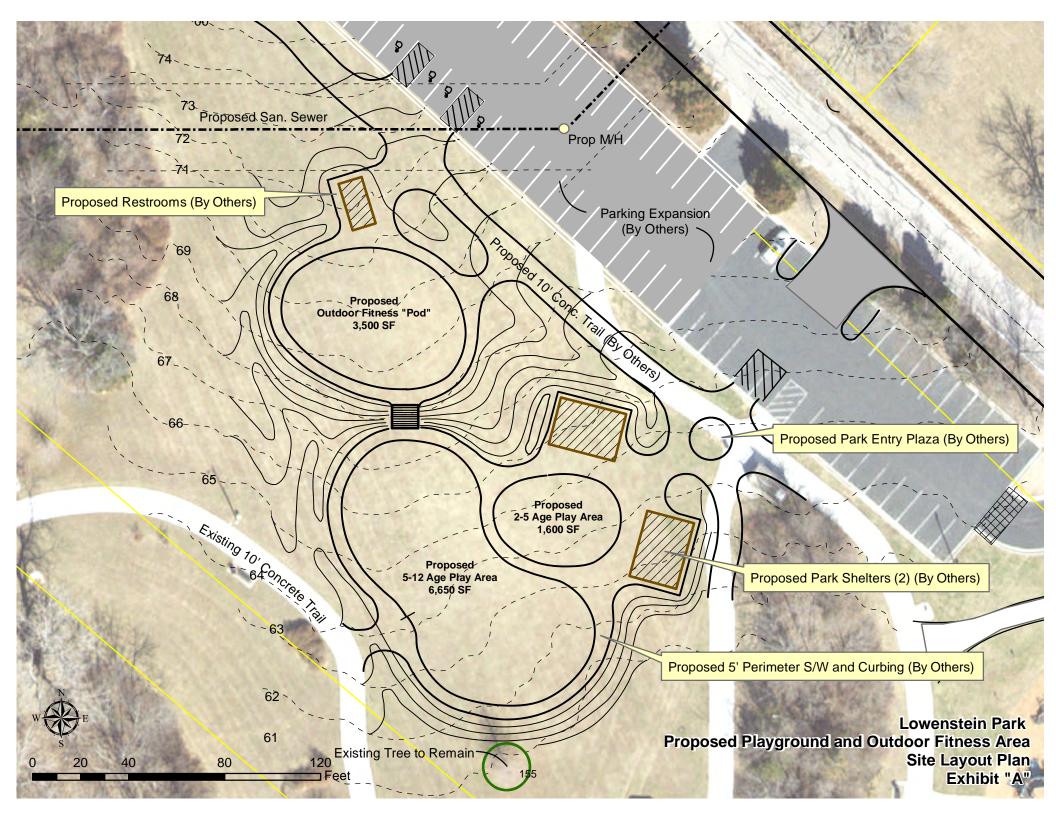

Lowenstein Park Improvements: Mr. Casey reported the traffic switch over has been completed allowing access to the park and parking lot from Pryor to Lowenstein Drive, and Phase 2 of the road improvements, west of Lowenstein and Black Twig is now in process. He reported the restrooms are close to completion and are awaiting final inspection, and noted the restoration, seeding and straw installation is complete. He indicated the parking lot striping will take place once the weather warms up, and also explained the park improvements "Phase 2" items, including the installation of playground equipment, shelters and fitness equipment, which will be performed by LSPR, will likely begin in June.