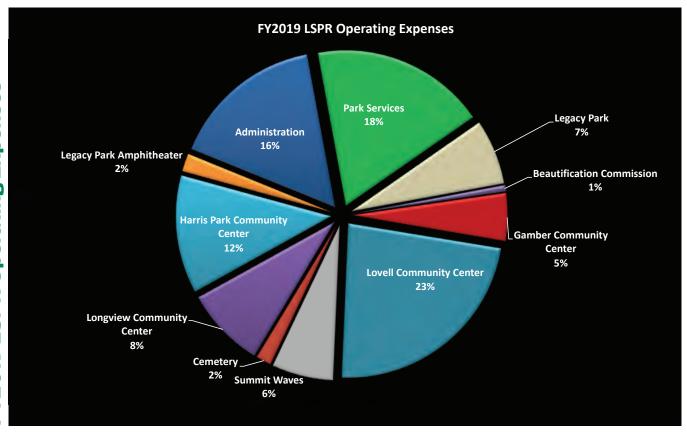

Legacy Park Community Center is renamed after Former Administrator Tom Lovell.
- 5,173 bikes, canoes and paddle boards used free of charge at Lovell Community Center.
- Glulam replacement project completed in lobby and pool patio at Lovell Community Center.
- Memorandum of Understanding signed between LSPR and the Legacy for Parks Foundation; new Board established.
- Agreement signed with Streets of West Pryor Development to fund improvements at Lowenstein Park.
- Bicycles and trailers donated by the Lovell Family Foundation for free use at the Longview and Lovell Community Centers.
- Tract of land adjacent to Arborwalk donated to LSPR.
- Audiovisual equipment upgraded at Gamber Community Center.
- New trails coming to Legacy Park from partnership with Urban Trail Company.

















TO: Joe Snook, CPRP

Administrator of Parks and Recreation

**DATE:** May 27, 2020

FROM: Carole Culbertson, Superintendent of Administration

David Dean, Superintendent of Recreation Services

Steve Casey, Superintendent of Park Development and Construction

Tede Price, Superintendent of Recreation Services

Jackie McCormick Heanue, Superintendent of Legal Services & Human Resources

Brooke Chestnut, Superintendent of Park Operations





**Estimated** 

|                                                                                    |                      |                      |                       |                         | Estimated        |
|------------------------------------------------------------------------------------|----------------------|----------------------|----