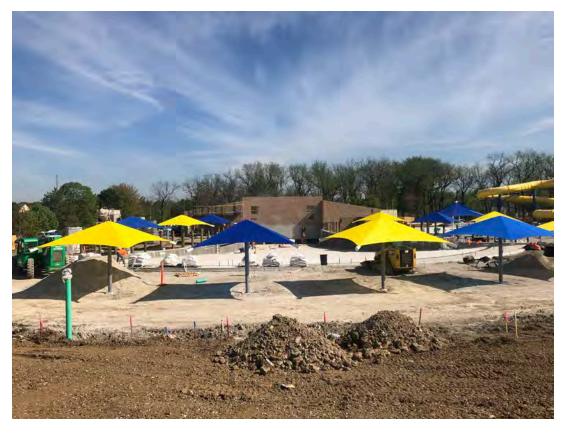

Ms. McMillen asked whether disc golf courses were still open during quarantine. Mr. Casey reported the Legacy Park course is currently open.

Wave Pool @ Summit Waves: Mr. Dean reported there has been a lot of activity at the wave pool site in the past few weeks, noting there are contractors on site every day. He explained the masons are currently working on the building, which is estimated to be complete late this week or early next week, which would be immediately followed by the installation of trusses and roofing. He indicated Capri Pools staff are on site performing rubbing down of concrete and installation of stone to walls, all in preparation for the shell test, for the holding of water in the vessel, tentatively scheduled for the first week of May. Other contractors include the flatwork team, who poured the service drive last week and are working on pool deck and shade structure bases, as well as electricians and plumbers completing rough in work on the building. Mr. Dean explained the project did lose a few work days due to the weather and the pandemic executive order initially issued by Jackson County, which prevented workers from being on site for the first few days of the stay at home order in mid-March, and the target for completion is May 20 at this time.