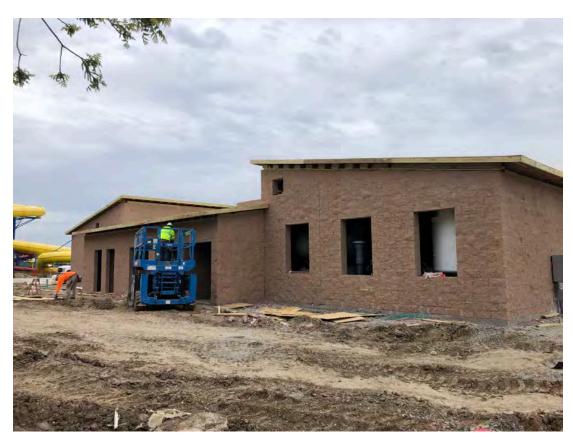

Ms. McMillen asked whether disc golf courses were still open during quarantine. Mr. Casey reported the Legacy Park course is currently open.

Wave Pool @ Summit Waves: Mr. Dean reported there has been a lot of activity at the wave pool site in the past few weeks, noting there are contractors on site every day. He explained the masons are currently working on the building, which is estimated to be complete late this week or early next week, which would be immediately followed by the installation of trusses and roofing. He indicated Capri Pools staff are on site performing rubbing down of concrete and installation of stone to walls, all in preparation for the shell test, for the holding of water in the vessel, tentatively scheduled for the first week of May. Other contractors include the flatwork team, who poured the service drive last week and are working on pool deck and shade structure bases, as well as electricians and plumbers completing rough in work on the building. Mr. Dean explained the project did lose a few work days due to the weather and the pandemic executive order initially issued by Jackson County, which prevented workers from being on site for the first few days of the stay at home order in mid-March, and the target for completion is May 20 at this time.