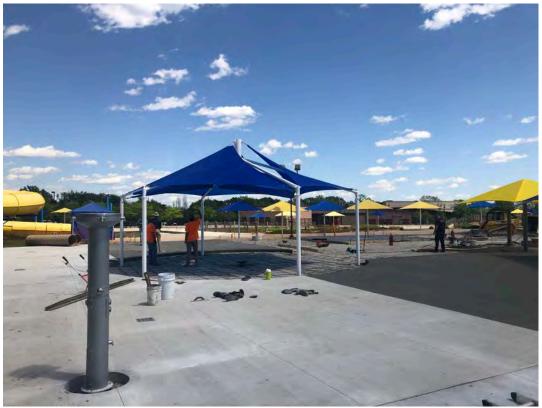

Ms. McMillen asked whether disc golf courses were still open during quarantine. Mr. Casey reported the Legacy Park course is currently open.

Wave Pool @ Summit Waves: Mr. Dean reported there has been a lot of activity at the wave pool site in the past few weeks, noting there are contractors on site every day. He explained the masons are currently working on the building, which is estimated to be complete late this week or early next week, which would be immediately followed by the installation of trusses and roofing. He indicated Capri Pools staff are on site performing rubbing down of concrete and installation of stone to walls, all in preparation for the shell test, for the holding of water in the vessel, tentatively scheduled for the first week of May. Other contractors include the flatwork team, who poured the service drive last week and are working on pool deck and shade structure bases, as well as electricians and plumbers completing rough in work on the building. Mr. Dean explained the project did lose a few work days due to the weather and the pandemic executive order initially issued by Jackson County, which prevented workers from being on site for the first few days of the stay at home order in mid-March, and the target for completion is May 20 at this time.