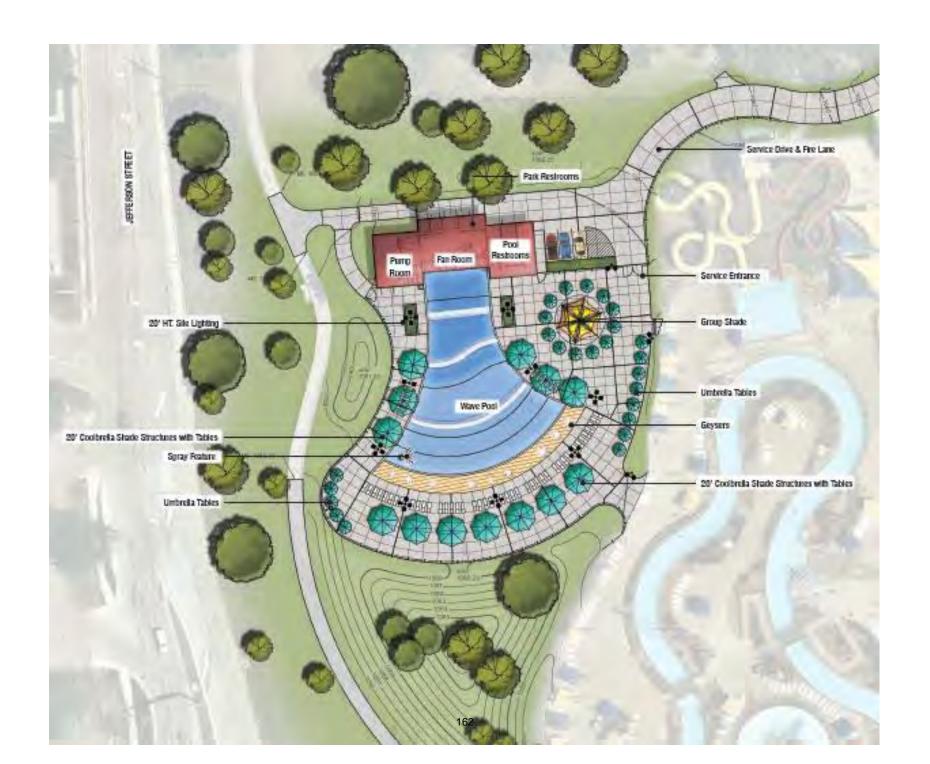

Ms. McMillen asked whether disc golf courses were still open during quarantine. Mr. Casey reported the Legacy Park course is currently open.

Wave Pool @ Summit Waves: Mr. Dean reported there has been a lot of activity at the wave pool site in the past few weeks, noting there are contractors on site every day. He explained the masons are currently working on the building, which is estimated to be complete late this week or early next week, which would be immediately followed by the installation of trusses and roofing. He indicated Capri Pools staff are on site performing rubbing down of concrete and installation of stone to walls, all in preparation for the shell test, for the holding of water in the vessel, tentatively scheduled for the first week of May. Other contractors include the flatwork team, who poured the service drive last week and are working on pool deck and shade structure bases, as well as electricians and plumbers completing rough in work on the building. Mr. Dean explained the project did lose a few work days due to the weather and the pandemic executive order initially issued by Jackson County, which prevented workers from being on site for the first few days of the stay at home order in mid-March, and the target for completion is May 20 at this time.