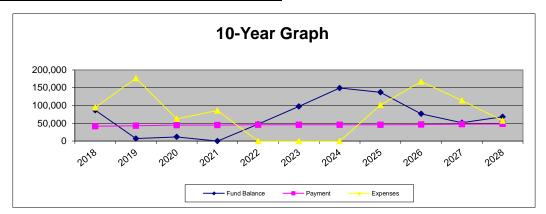

## **FY18 Requested Budget:**

| Expenditures | Revenues    | Net           |
|--------------|-------------|---------------|
| \$4,700,000  | \$1,937,000 | (\$2,763,000) |

The projected fund balance at the end of FY17 is estimated at \$2,779,432. The CIP Plan includes funding towards the following projects in FY18.

Proposed CIP Project expenditures in FY18:

North Lea McKeighan Park Improvements (Total estimated project - \$5,000,000)

\$4,700,000

\$4,700,000

## **FY18 Requested Budget:**

| Expenditures | Revenues    | Net         |
|--------------|-------------|-------------|
| \$4,645,405  | \$3,772,442 | (\$872,963) |

The projected fund balance at the end of FY17 of \$902,010 will provide additional funding for the planned projects in FY18.