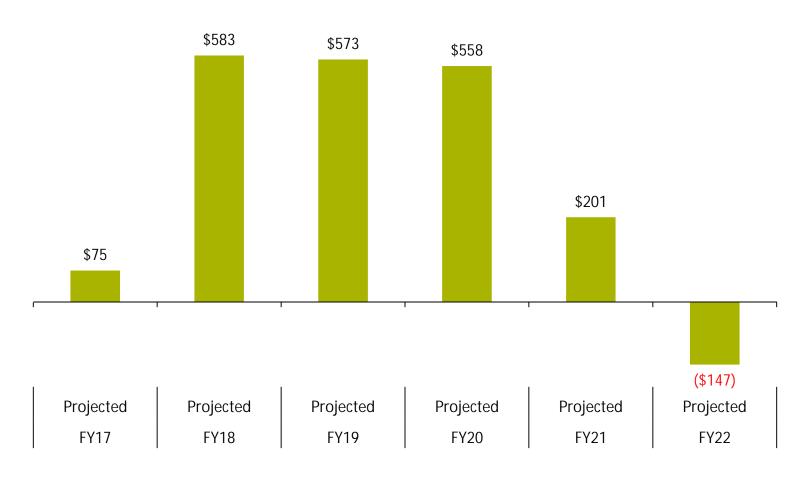

|
| Development Services        | \$3,481,675  | \$3,394,970  | \$86,705      | 2.49%        |
| Planning & Special Projects | \$535,170    | \$507,935    | \$27,235      | 5.09%        |
| Total                       | \$65,048,022 | \$66,273,595 | (\$1,225,573) | -1.88%       |



### Net Income

|                | FY17 Budget   | FY17 Projected |
|----------------|---------------|----------------|
| Total Revenues | \$63,510,293  | \$66,348,098   |
| Total Expenses | \$65,048,022  | \$66,273,595   |
| Net Income     | (\$1,537,729) | \$74,503       |

#### One-Time Capital Expenditures

- EMS Ambulance Expansion: \$635,000
- ITS Software Projects: \$204,995
- Compensation Study: \$250,000
- Fuel Site (Proj): \$250,000



### Five-Year Model Annual Surplus/(Deficit)

(\$1 = \$1,000)





### General Fund Reserve Balance

(\$1 = \$1,000,000)







### FY17 Budget Amendment No. 8

## FY17 Budget Amendment No. 8

| Amended Fund      | Amended Department       | Added/ (Reduced) | New Amended budget |
|-------------------|--------------------------|------------------|--------------------|
| F100 General Fund | Public Works Operations  | \$67,002         | \$5,085,926        |
| F100 General Fund | Administration           | (\$67,002)       |                    |
| F100 General Fund | Administration           | \$250,000        | \$4,246,299        |
| F100 General Fund | Finance                  | \$211,290        | \$8,257,846        |
| F100 General Fund | Public Works Engineering | \$27,827         | \$5,349,703        |









#### **Packet Information**

File #: 2