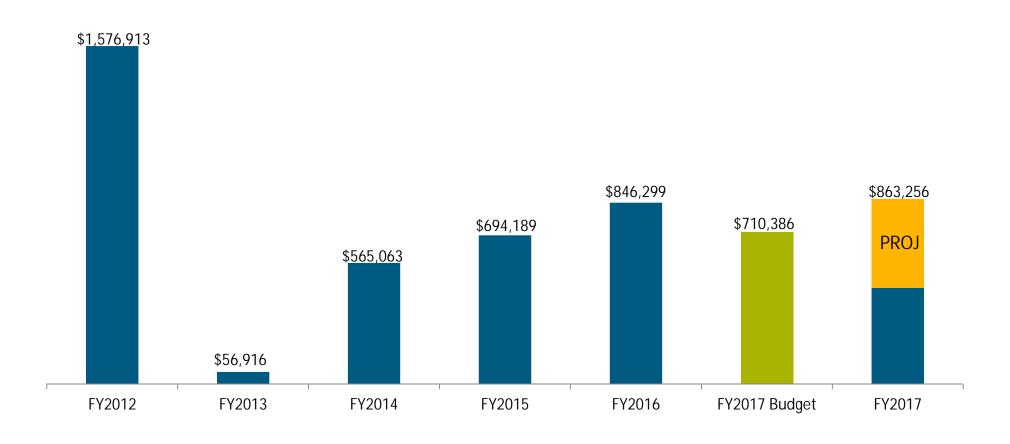

**Recommendation:** Recommendation: This was a presentation only.

**Presenter:** Presenter: Jack Feldman

This was a presentation only.

Н. BILL NO.

17-23

AN ORDINANCE APPROVING AMENDMENT NO. 7 TO THE BUDGET FOR THE FISCAL YEAR ENDING JUNE 30, 2017, AS ADOPTED BY ORDINANCE NO. 7894, BY REVISING THE AUTHORIZED ALLOCATION OF FULL TIME EQUIVALENTS FOR CERTAIN POSITIONS IN THE POLICE DEPARTMENT AND MUNICIPAL COURT AND BY REVISING THE AUTHORIZED BUDGET EXPENDITURES OF THE CITY OF LEE'S SUMMIT, MISSOURI. (F&BC