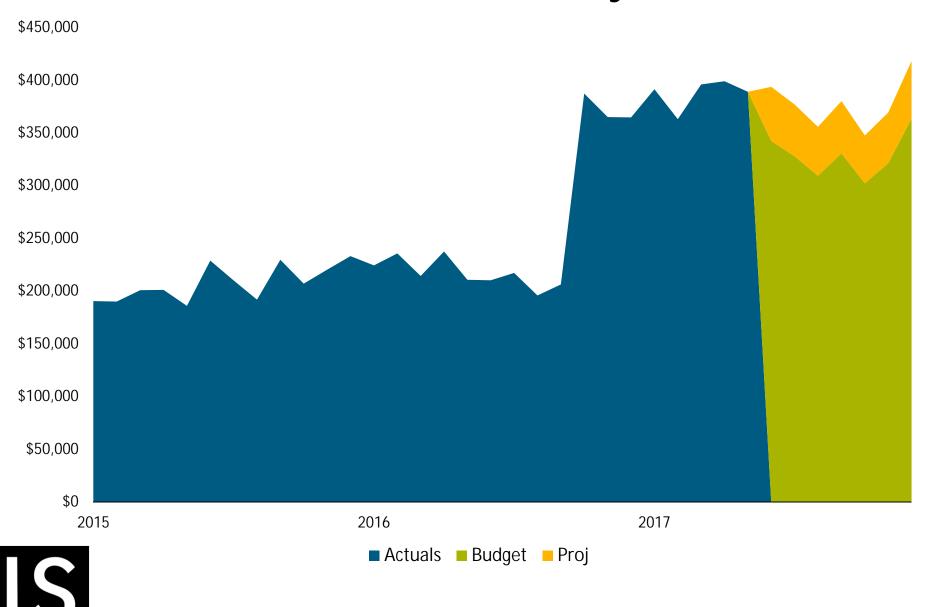

nes & Forfeitures | \$1,412,986  | \$1,372,331  | (\$40,655)    | -2.88%       |
| Licenses & Permits  | \$1,786,379  | \$2,706,610  | \$920,231     | 51.51%       |
| Intergovernmental   | \$826,253    | \$898,990    | \$72,737      | 8.80%        |
| Charges for Service | \$5,271,476  | \$6,025,244  | \$753,768     | 14.30%       |
| Investment Earnings | \$64,103     | \$45,057     | (\$19,046)    | -29.71%      |
| Other               | \$1,494,400  | \$1,559,400  | \$65,000      | 4.35%        |
| Sale of Property    | \$0          | \$0          | \$0           | 0.00%        |
| Transfers In        | \$954,515    | \$954,515    | \$0           | 0.00%        |
| Total               | \$63,510,293 | \$66,348,098 | \$2,837,805   | 4.47%        |



### Ambulance Fees Monthly Revenue



## **Expense Projections**

| Expense                   | Budget       | Projected    | Variance (\$) | Variance (%) |
|---------------------------|--------------|--------------|---------------|--------------|
| Personal Services         | \$43,890,286 | \$44,681,361 | (\$791,076)   | -1.80%       |
| Supplies for Resale       | \$235,000    | \$235,000    | \$0           | 0.00%        |
| Other Supplies & Services | \$9,736,986  | \$10,379,787 | (\$642,801)   | -6.60%       |
| Repairs and Maintenance   | \$1,398,571  | \$1,342,691  | \$55,880      | 4.00%        |
| Utilities                 | \$1,738,634  | \$1,743,894  | (\$5,260)     | -0.30%       |
| Fuel and Lubricants       | \$564,153    | \$509,864    | \$54,289      | 9.62%        |
| Depreciation              | \$0