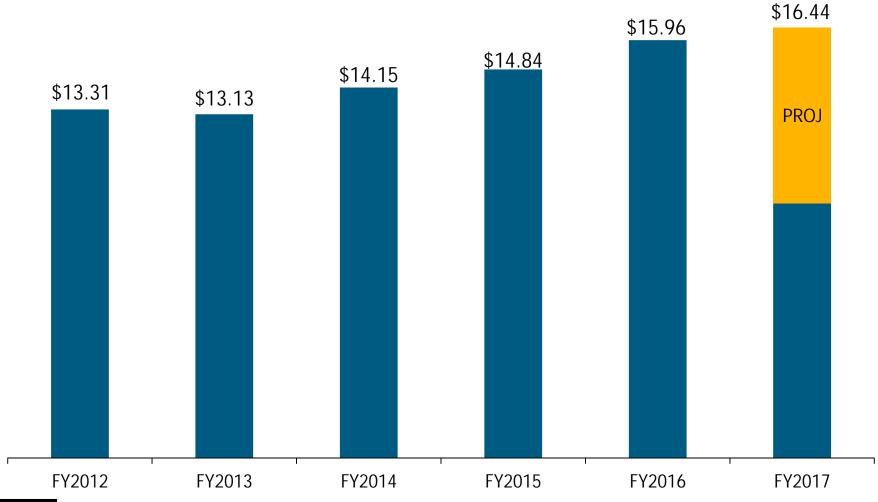

**Recommendation:** Recommendation: This was a presentation only.

**Presenter:** Presenter: Jack Feldman

This was a presentation only.

Н. BILL NO.

17-23

AN ORDINANCE APPROVING AMENDMENT NO. 7 TO THE BUDGET FOR THE FISCAL YEAR ENDING JUNE 30, 2017, AS ADOPTED BY ORDINANCE NO. 7894, BY REVISING THE AUTHORIZED ALLOCATION OF FULL TIME EQUIVALENTS FOR CERTAIN POSITIONS IN THE POLICE DEPARTMENT AND MUNICIPAL COURT AND BY REVISING THE AUTHORIZED BUDGET EXPENDITURES OF THE CITY OF LEE'S SUMMIT, MISSOURI. (F&BC