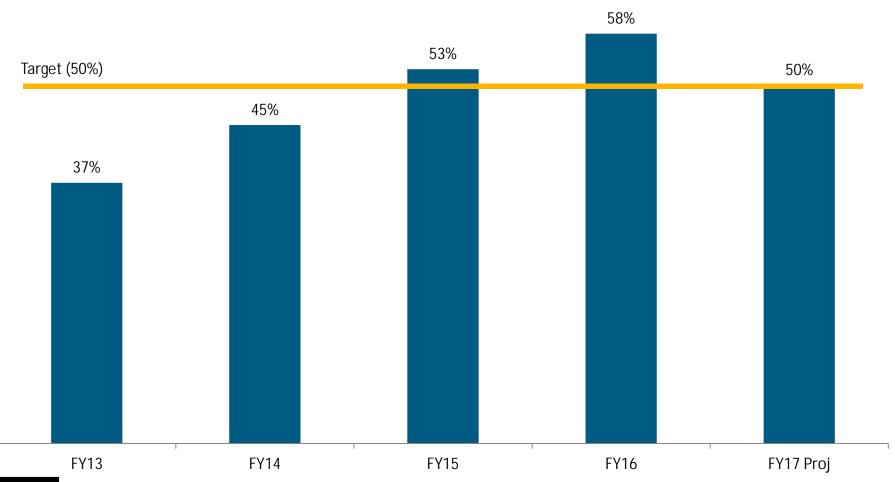

eitures | \$1,412,986  | \$1,372,331  | (\$40,655)    | -2.88%       |
| Licenses & Permits  | \$1,786,379  | \$2,706,610  | \$920,231     | 51.51%       |
| Intergovernmental   | \$826,253    | \$898,990    | \$72,737      | 8.80%        |
| Charges for Service | \$5,271,476  | \$6,025,244  | \$753,768     | 14.30%       |
| Investment Earnings | \$64,103     | \$45,057     | (\$19,046)    | -29.71%      |
| Other               | \$1,494,400  | \$1,559,400  | \$65,000      | 4.35%        |
| Sale of Property    | \$0          | \$0          | \$0           | 0.00%        |
| Transfers In        | \$954,515    | \$954,515    | \$0           | 0.00%        |
| Total               | \$63,510,293 | \$66,348,098 | \$2,837,805   | 4.47%        |



## Development Revenue as a Percent of Costs





| Category            | Budget       | Projected    | Variance (\$) | Variance (%) |
|---------------------|--------------|--------------|---------------|--------------|
| Property Tax        | \$19,341,788 | \$20,004,833 | \$663,045     | 3.43%        |
| Sales Tax           | \$15,136,358 | \$15,580,746 | \$444,388     | 2.94%        |
| Franchise Tax       | \$13,524,887 | \$13,309,633 | (\$215,254)   | -1.59%       |
| Motor Vehicle Taxes | \$3,364,508  | \$3,559,941  | \$195,433     | 5.81%        |
| Other Taxes         | \$332,640    | \$330,798    | (\$1,842)     | -0.55%       |
| Fines & Forfeitures | \$1,412,986  | \$1,372,331  | (\$40,655)    | -2.88%       |
| Licenses & Permits  | \$1,786,379  | \$2,706,610  | \$920,231     | 51.51%       |
| Intergovernmental   | \$826,2