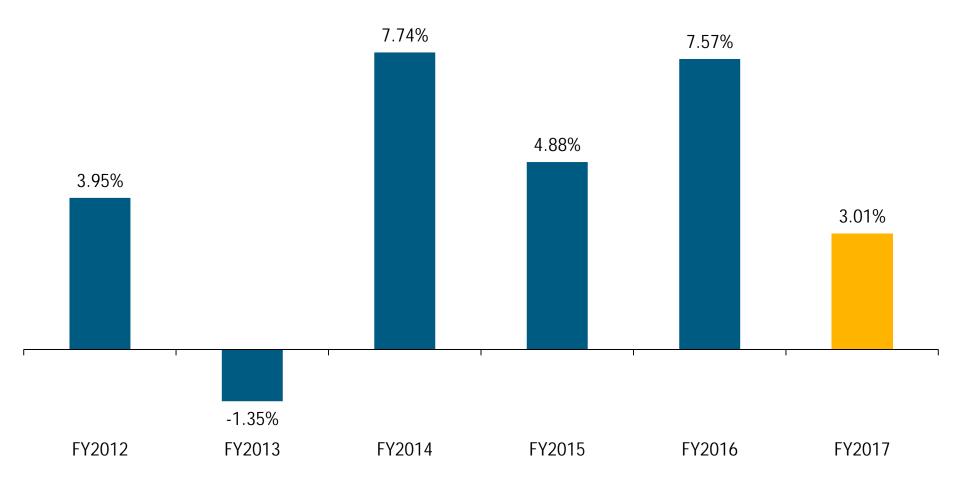

**Recommendation:** Recommendation: This was a presentation only.

**Presenter:** Presenter: Jack Feldman

This was a presentation only.

Н. BILL NO.

17-23

AN ORDINANCE APPROVING AMENDMENT NO. 7 TO THE BUDGET FOR THE FISCAL YEAR ENDING JUNE 30, 2017, AS ADOPTED BY ORDINANCE NO. 7894, BY REVISING THE AUTHORIZED ALLOCATION OF FULL TIME EQUIVALENTS FOR CERTAIN POSITIONS IN THE POLICE DEPARTMENT AND MUNICIPAL COURT AND BY REVISING THE AUTHORIZED BUDGET EXPENDITURES OF THE CITY OF LEE'S SUMMIT, MISSOURI. (F&BC