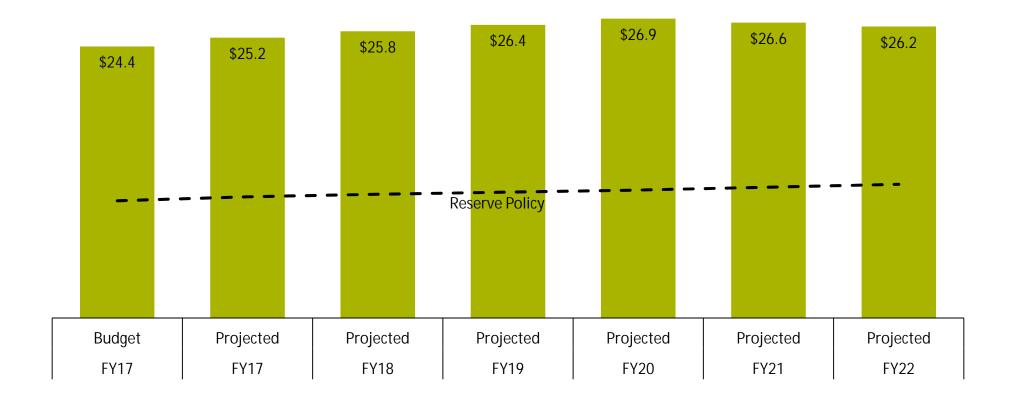

,970  | \$86,705      | 2.49%        |
| Planning & Special Projects | \$535,170    | \$507,935    | \$27,235      | 5.09%        |
| Total                       | \$65,048,022 | \$66,273,595 | (\$1,225,573) | -1.88%       |



### Net Income

|                | FY17 Budget   | FY17 Projected |
|----------------|---------------|----------------|
| Total Revenues | \$63,510,293  | \$66,348,098   |
| Total Expenses | \$65,048,022  | \$66,273,595   |
| Net Income     | (\$1,537,729) | \$74,503       |

#### One-Time Capital Expenditures

- EMS Ambulance Expansion: \$635,000
- ITS Software Projects: \$204,995
- Compensation Study: \$250,000
- Fuel Site (Proj): \$250,000



### Five-Year Model Annual Surplus/(Deficit)

(\$1 = \$1,000)





### General Fund Reserve Balance

(\$1 = \$1,000,000)







### FY17 Budget Amendment No. 8

## FY17 Budget Amendment No. 8

| Amended Fund      | Amended Department       | Added/ (Reduced) | New Amended budget |
|-------------------|--------------------------|------------------|--------------------|
| F100 General Fund | Public Works Operations  | \$67,002         | \$5,085,926        |
| F100 General Fund | Administration           | (\$67,002)       |                    |
| F100 General Fund | Administration           | \$250,000        | \$4,246,299        |
| F100 General Fund | Finance                  | \$211,290        | \$8,257,846        |
| F100 General Fund | Public Works Engineering | \$27,827         | \$5,349,703        |









#### **Packet Information**

File #: 2017-0933, Version: 1

PRESENTATION OF THE DECEMBER GENERAL