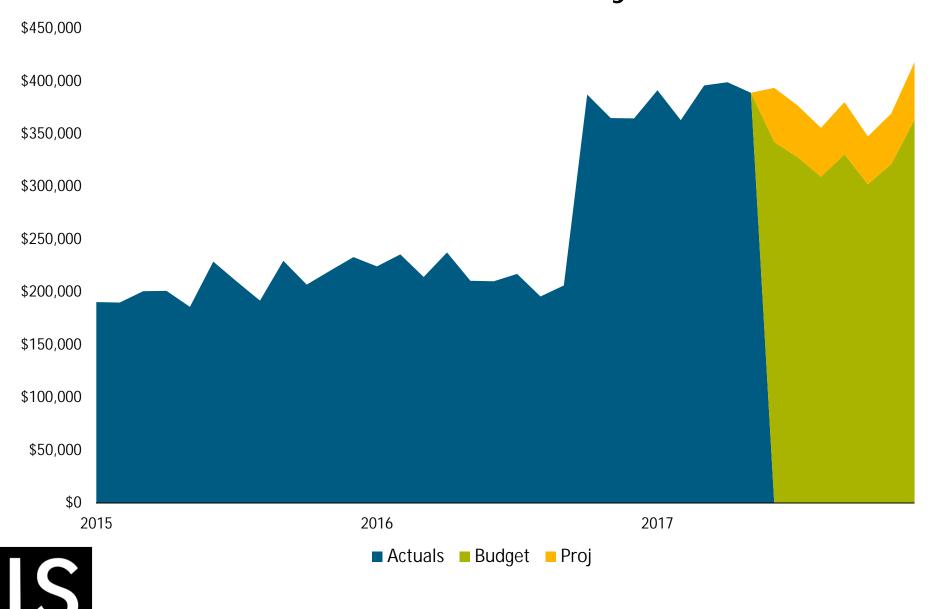

ines & Forfeitures | \$1,412,986  | \$1,372,331  | (\$40,655)    | -2.88%       |
| Licenses & Permits  | \$1,786,379  | \$2,706,610  | \$920,231     | 51.51%       |
| Intergovernmental   | \$826,253    | \$898,990    | \$72,737      | 8.80%        |
| Charges for Service | \$5,271,476  | \$6,025,244  | \$753,768     | 14.30%       |
| Investment Earnings | \$64,103     | \$45,057     | (\$19,046)    | -29.71%      |
| Other               | \$1,494,400  | \$1,559,400  | \$65,000      | 4.35%        |
| Sale of Property    | \$0          | \$0          | \$0           | 0.00%        |
| Transfers In        | \$954,515    | \$954,515    | \$0           | 0.00%        |
| Total               | \$63,510,293 | \$66,348,098 | \$2,837,805   | 4.47%        |



## Ambulance Fees Monthly Revenue



## **Expense Projections**

| Expense                   | Budget       | Projected    | Variance (\$) | Variance (%) |
|---------------------------|--------------|--------------|---------------|--------------|
| Personal Services         | \$43,890,286 | \$44,681,361 | (\$791,076)   | -1.80%       |
| Supplies for Resale       | \$235,000    | \$235,000    | \$0           | 0.00%        |
| Other Supplies & Services | \$9,736,986  | \$10,379,787 | (\$642,801)   | -6.60%       |
| Repairs and Maintenance   | \$1,398,571  | \$1,342,691  | \$55,880      | 4.00%        |
| Utilities                 | \$1,738,634  | \$1,743,894  | (\$5,260)     | -0.30%       |
| Fuel and Lubricants       | \$564,153    | \$509,864    | \$54,289      | 9.62%        |
| Depreciation              | \$0