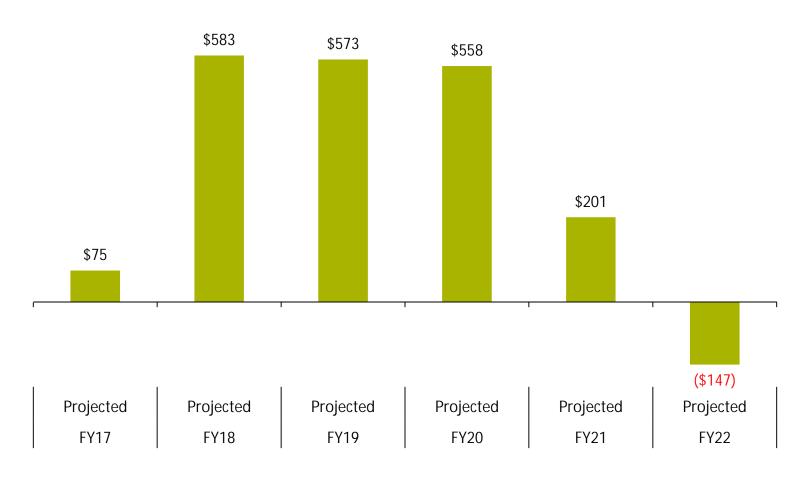

|
| Development Services        | \$3,481,675  | \$3,394,970  | \$86,705      | 2.49%        |
| Planning & Special Projects | \$535,170    | \$507,935    | \$27,235      | 5.09%        |
| Total                       | \$65,048,022 | \$66,273,595 | (\$1,225,573) | -1.88%       |



### Net Income

|                | FY17 Budget   | FY17 Projected |
|----------------|---------------|----------------|
| Total Revenues | \$63,510,293  | \$66,348,098   |
| Total Expenses | \$65,048,022  | \$66,273,595   |
| Net Income     | (\$1,537,729) | \$74,503       |

### One-Time Capital Expenditures

- EMS Ambulance Expansion: \$635,000
- ITS Software Projects: \$204,995
- Compensation Study: \$250,000
- Fuel Site (Proj): \$250,000



### Five-Year Model Annual Surplus/(Deficit)

(\$1 = \$1,000)





### General Fund Reserve Balance

(\$1 = \$1,000,000)







### FY17 Budget Amendment No. 8

## FY17 Budget Amendment No. 8

| Amended Fund      | Amended Department       | Added/ (Reduced) | New Amended budget |
|-------------------|--------------------------|------------------|--------------------|
| F100 General Fund | Public Works Operations  | \$67,002         | \$5,085,926        |
| F100 General Fund | Administration           | (\$67,002)       |                    |
| F100 General Fund | Administration           | \$250,000        | \$4,246,299        |
| F100 General Fund | Finance                  | \$211,290        | \$8,257,846        |
| F100 General Fund | Public Works Engineering | \$27,827         | \$5,349,703        |



#### The City of Lee's Summit



#### **Pack