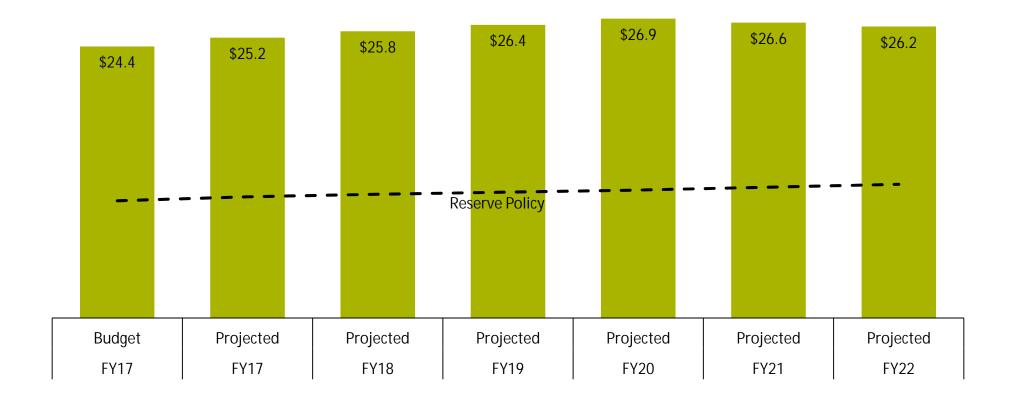

4,970  | \$86,705      | 2.49%        |
| Planning & Special Projects | \$535,170    | \$507,935    | \$27,235      | 5.09%        |
| Total                       | \$65,048,022 | \$66,273,595 | (\$1,225,573) | -1.88%       |



### Net Income

|                | FY17 Budget   | FY17 Projected |
|----------------|---------------|----------------|
| Total Revenues | \$63,510,293  | \$66,348,098   |
| Total Expenses | \$65,048,022  | \$66,273,595   |
| Net Income     | (\$1,537,729) | \$74,503       |

### One-Time Capital Expenditures

- EMS Ambulance Expansion: \$635,000
- ITS Software Projects: \$204,995
- Compensation Study: \$250,000
- Fuel Site (Proj): \$250,000



### Five-Year Model Annual Surplus/(Deficit)

(\$1 = \$1,000)





### General Fund Reserve Balance

(\$1 = \$1,000,000)







### FY17 Budget Amendment No. 8

## FY17 Budget Amendment No. 8

| Amended Fund      | Amended Department       | Added/ (Reduced) | New Amended budget |
|-------------------|--------------------------|------------------|--------------------|
| F100 General Fund | Public Works Operations  | \$67,002         | \$5,085,926        |
| F100 General Fund | Administration           | (\$67,002)       |                    |
| F100 General Fund | Administration           | \$250,000        | \$4,246,299        |
| F100 General Fund | Finance                  | \$211,290        | \$8,257,846        |
| F100 General Fund | Public Works Engineering | \$27,827         | \$5,349,703        |



#### The City of Lee's Summit



#### **Packet Information**

File #: TMP-0391, Version: 1

AN ORDINANC