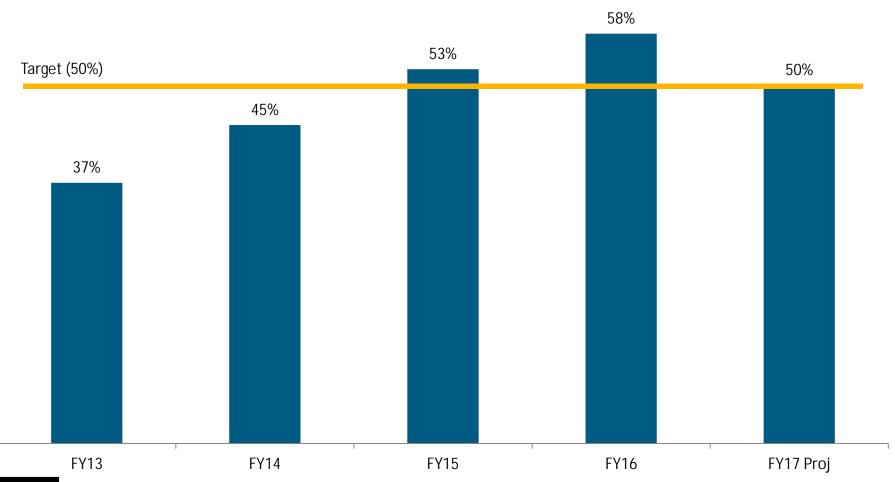

itures | \$1,412,986  | \$1,372,331  | (\$40,655)    | -2.88%       |
| Licenses & Permits  | \$1,786,379  | \$2,706,610  | \$920,231     | 51.51%       |
| Intergovernmental   | \$826,253    | \$898,990    | \$72,737      | 8.80%        |
| Charges for Service | \$5,271,476  | \$6,025,244  | \$753,768     | 14.30%       |
| Investment Earnings | \$64,103     | \$45,057     | (\$19,046)    | -29.71%      |
| Other               | \$1,494,400  | \$1,559,400  | \$65,000      | 4.35%        |
| Sale of Property    | \$0          | \$0          | \$0           | 0.00%        |
| Transfers In        | \$954,515    | \$954,515    | \$0           | 0.00%        |
| Total               | \$63,510,293 | \$66,348,098 | \$2,837,805   | 4.47%        |



### Development Revenue as a Percent of Costs





## Revenue Projections

| Category            | Budget       | Projected    | Variance (\$) | Variance (%) |
|---------------------|--------------|--------------|---------------|--------------|
| Property Tax        | \$19,341,788 | \$20,004,833 | \$663,045     | 3.43%        |
| Sales Tax           | \$15,136,358 | \$15,580,746 | \$444,388     | 2.94%        |
| Franchise Tax       | \$13,524,887 | \$13,309,633 | (\$215,254)   | -1.59%       |
| Motor Vehicle Taxes | \$3,364,508  | \$3,559,941  | \$195,433     | 5.81%        |
| Other Taxes         | \$332,640    | \$330,798    | (\$1,842)     | -0.55%       |
| Fines & Forfeitures | \$1,412,986  | \$1,372,331  | (\$40,655)    | -2.88%       |
| Licenses & Permits  | \$1,786,379  | \$2,706,610  | \$920,231     | 51.51%       |
| Inter