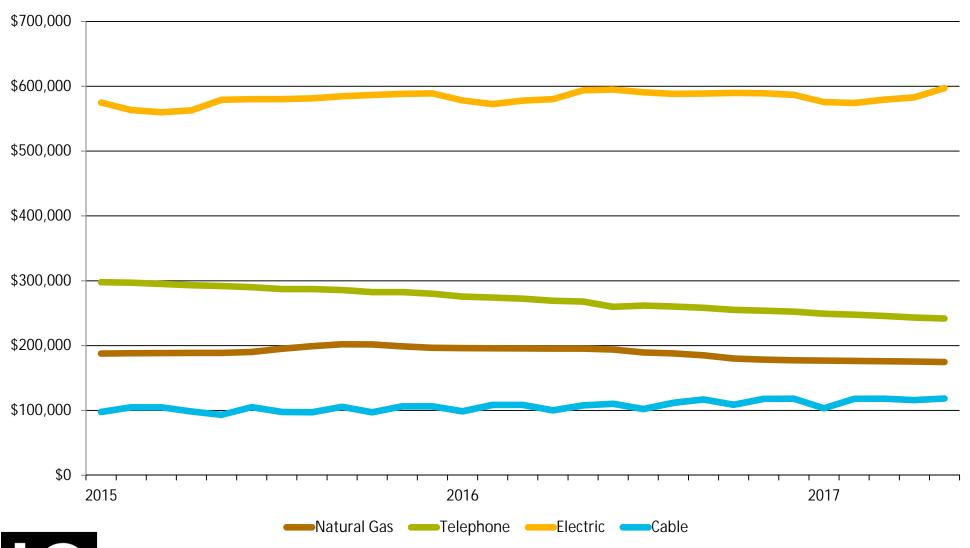

**Recommendation:** Recommendation: This was a presentation only.

**Presenter:** Presenter: Jack Feldman

This was a presentation only.

Н. BILL NO.

17-23

AN ORDINANCE APPROVING AMENDMENT NO. 7 TO THE BUDGET FOR THE FISCAL YEAR ENDING JUNE 30, 2017, AS ADOPTED BY ORDINANCE NO. 7894, BY REVISING THE AUTHORIZED ALLOCATION OF FULL TIME EQUIVALENTS FOR CERTAIN POSITIONS IN THE POLICE DEPARTMENT AND MUNICIPAL COURT AND BY REVISING THE AUTHORIZED BUDGET EXPENDITURES OF THE CITY OF LEE'S SUMMIT, MISSOURI. (F&BC