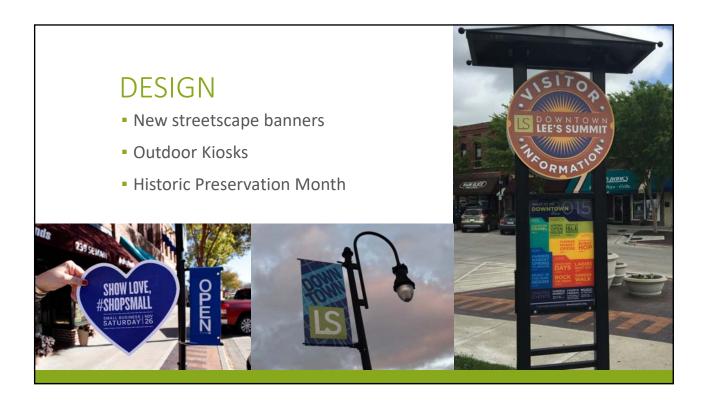

### C. Design

Main Street shall continue to initiate and develop design proposals for façade, signage, lighting, landscaping, historic preservation and the overall aesthetic look of the Downtown Core Area. Main Street will assist City staff with the implementation and education of the City's Design Standards for the Downtown Core Area.