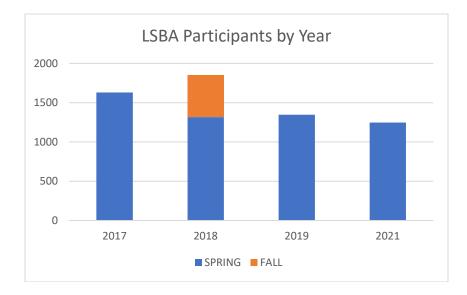

<sup>3</sup> There is a favorable variance in Concessions Sales (\$71,300) due to an increase in Single Visits.

<sup>4</sup> A favorable variance in Full-Time due to vacated Aquatics Supervisor in March (\$18,700) and Part-Time (\$42,300).