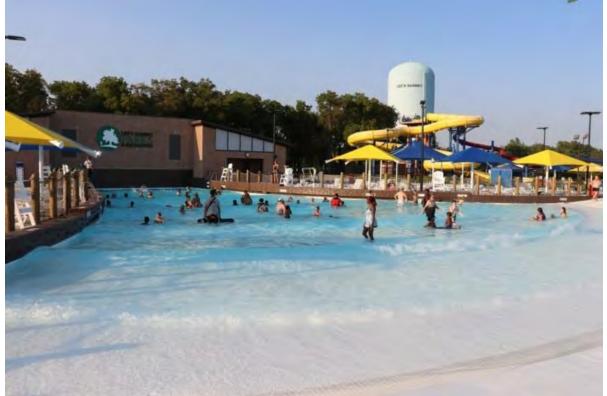

Mr. Bivins asked if shoes were required. Mr. Snook said it is highly recommended. Ms. Shepard asked if there was a code of conduct posted. Mr. Snook said yes, there is a usage sign at the entrance of each of the water parks stating the rules. Mr. Snook said it is stated on the sign that shoes are highly recommended. Ms. Shepard said people probably don't read the signs and suggested possibly posting additional signage. Mr. Snook said staff will consider looking at additional signage and where that would be if so.