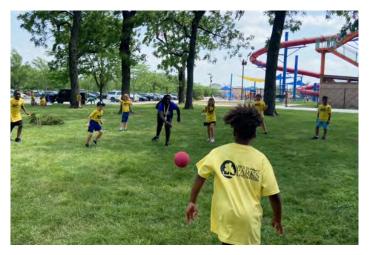

The Warrant & Firehouse concert entertained attendees at the Legacy Park Amphitheater on July 8th.

Camp Summit youth playing a game of kickball, just one of the varieties of activities they have been enjoying!