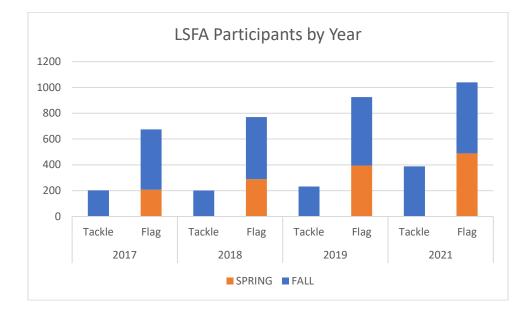

<sup>3</sup> There is a favorable variance in Concessions Sales (\$71,300) due to an increase in Single Visits.

<sup>4</sup> A favorable variance in Full-Time due to vacated Aquatics Supervisor in March (\$18,700) and Part-Time (\$42,300).