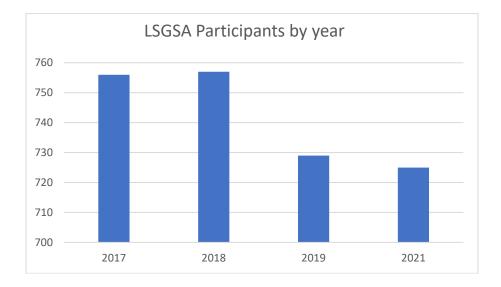

<sup>3</sup> There is a favorable variance in Concessions Sales (\$71,300) due to an increase in Single Visits.

<sup>4</sup> A favorable variance in Full-Time due to vacated Aquatics Supervisor in March (\$18,700) and Part-Time (\$42,300).