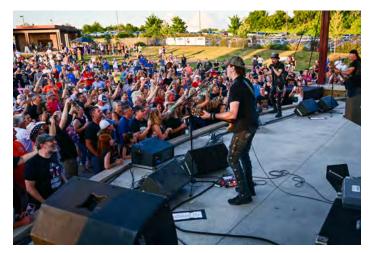

The Warrant & Firehouse concert entertained attendees at the Legacy Park Amphitheater on July 8th.

Camp Summit youth playing a game of kickball, just one of the varieties of activities they have been enjoying!