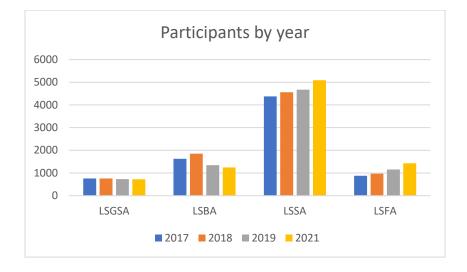

<sup>3</sup> There is a favorable variance in Concessions Sales (\$71,300) due to an increase in Single Visits.

<sup>4</sup> A favorable variance in Full-Time due to vacated Aquatics Supervisor in March (\$18,700) and Part-Time (\$42,300).