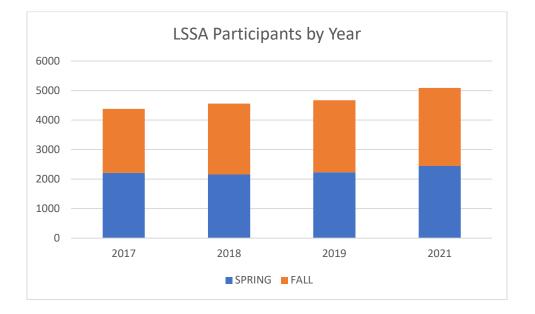

<sup>3</sup> There is a favorable variance in Concessions Sales (\$71,300) due to an increase in Single Visits.

<sup>4</sup> A favorable variance in Full-Time due to vacated Aquatics Supervisor in March (\$18,700) and Part-Time (\$42,300).