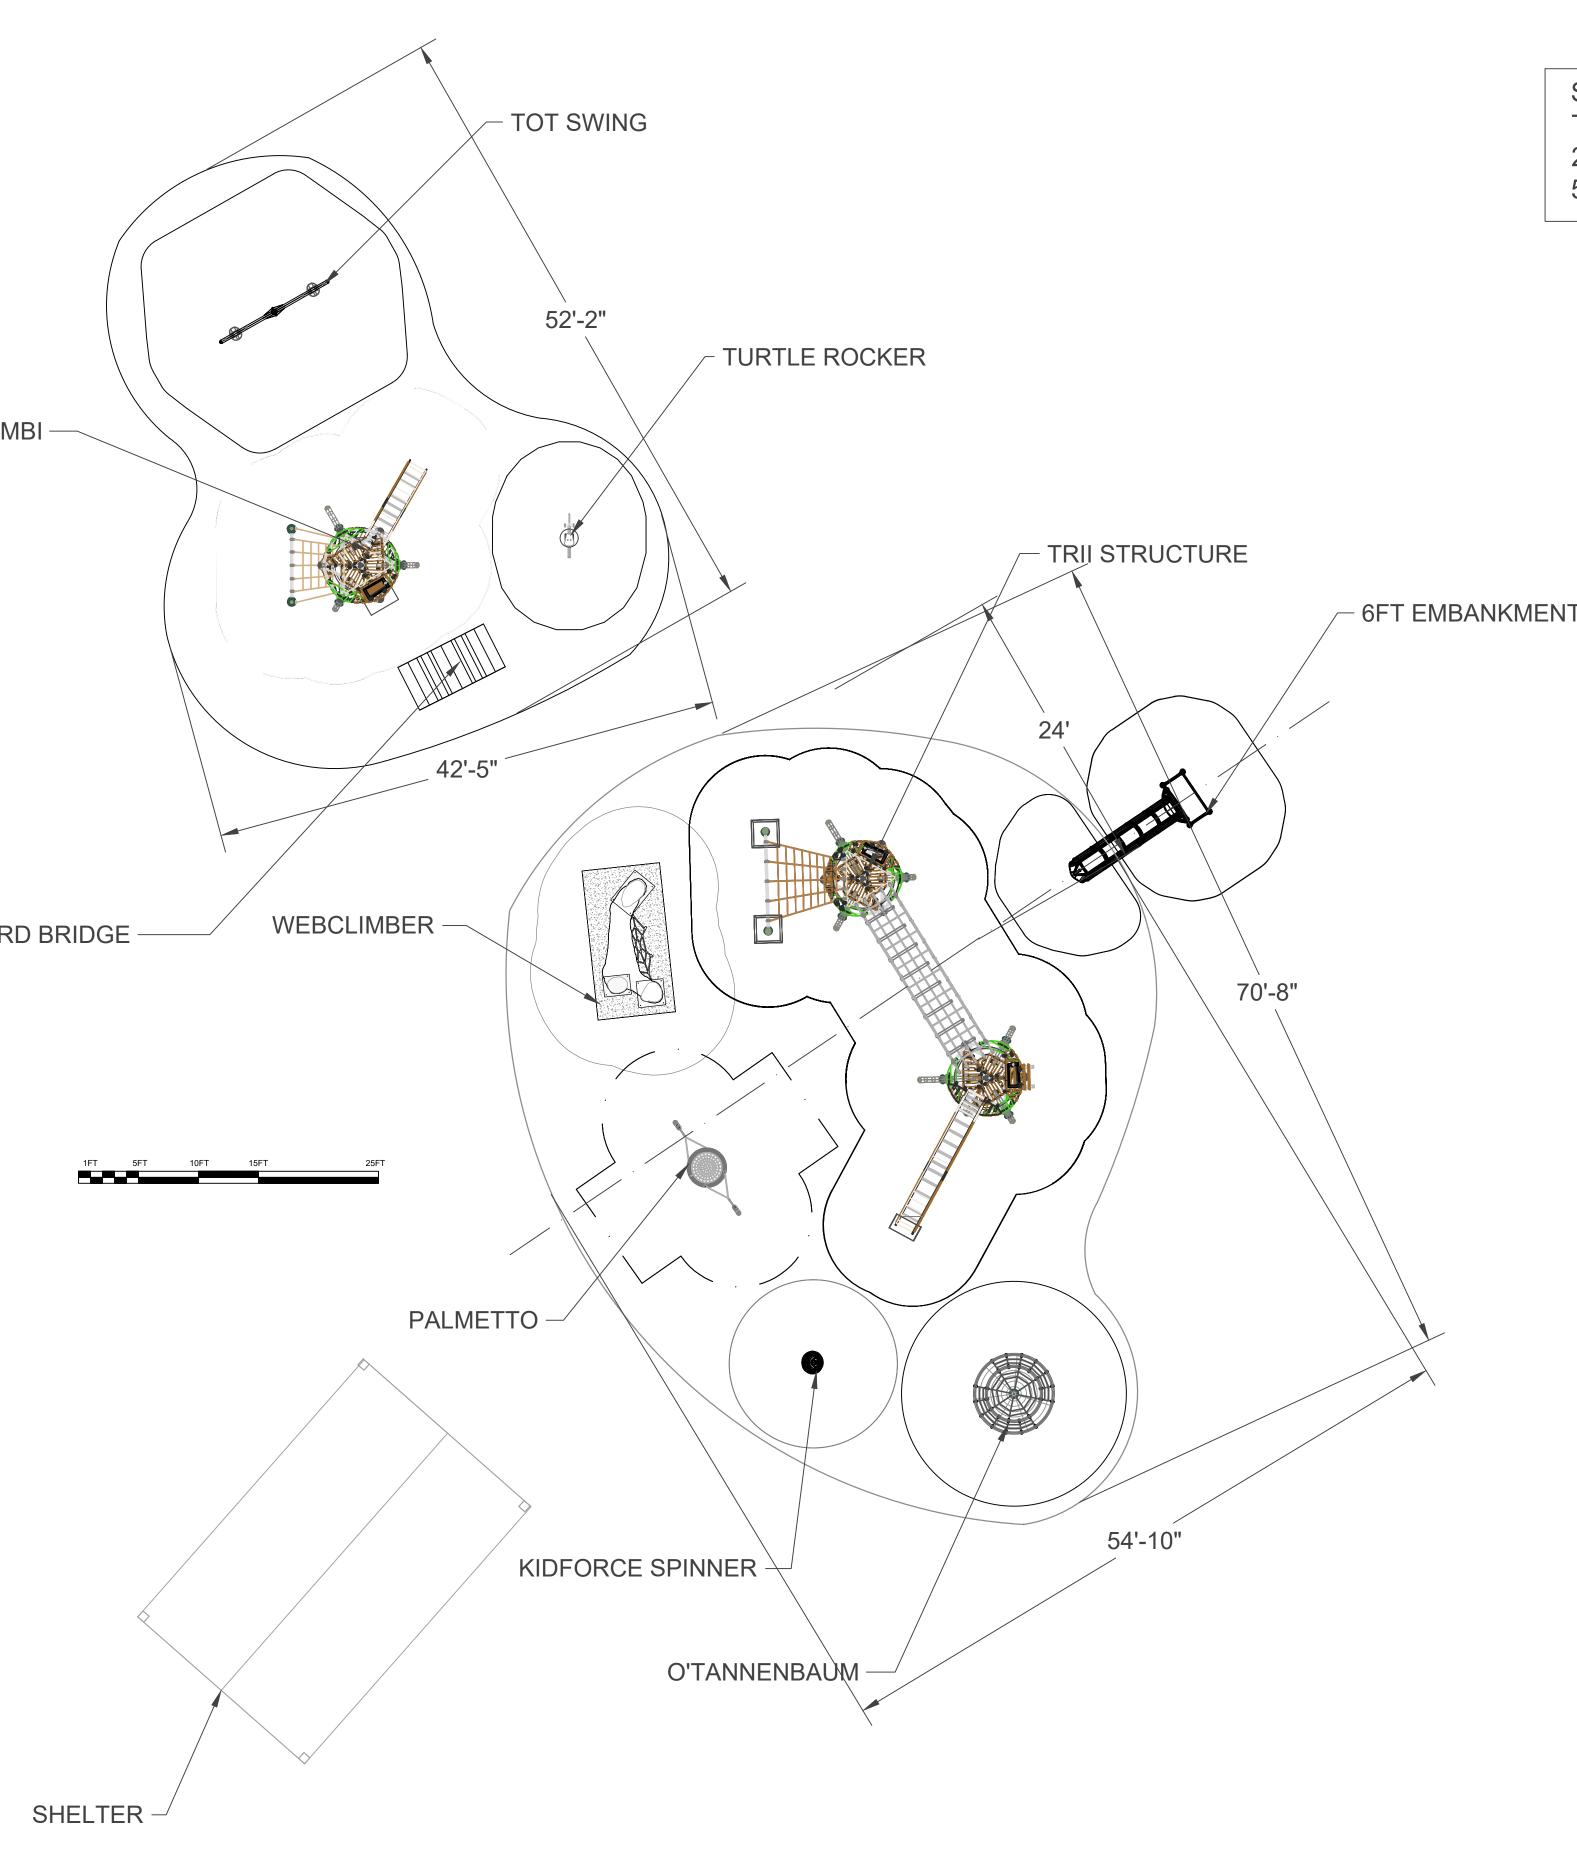

| 100                        |                                      | 500               | 378                                 | 360                 | 433                                                     | 434                                                       | 419                                                |

PURCHASING STAFF WILL CALCULATE COST

\* Cost Calculation: Low Responsive Price X Maximum Cost Points = Cost Score Points

Respondents Price

\*\*\* The cost calculation formula was adopted by the City of Lee's Summit around

1995, as established by the State Of Missouri.

As of December 2002 both entities use this formula.

88





## SURFACING TOTAL: 4350 SQ FT 2-5 AREA: 1550 SQ FT 5-12 AREA: 2800 SQ FT

| ABCREATIVE<br>33160 W 83rd Street<br>De Soto, KS 66018 |  |  |  |  |  |  |
|--------------------------------------------------------|--|--|--|--|--|--|
| PLEASANT<br>LEA<br>PARK                                |  |  |  |  |  |  |
| ABCREATIVE REP                                         |  |  |  |  |  |  |
| ZACH<br>HERREN                                         |  |  |  |  |  |  |
| AREA<br>FINAL<br>PLAYGROUND                            |  |  |  |  |  |  |
| TITLE<br>PLAN VIEW<br>LAYOUT                           |  |  |  |  |  |  |
| DRAWN BY<br>N.JOHNSON                                  |  |  |  |  |  |  |
| DATE 04-14-22                                          |  |  |  |  |  |  |
| SHEET 1