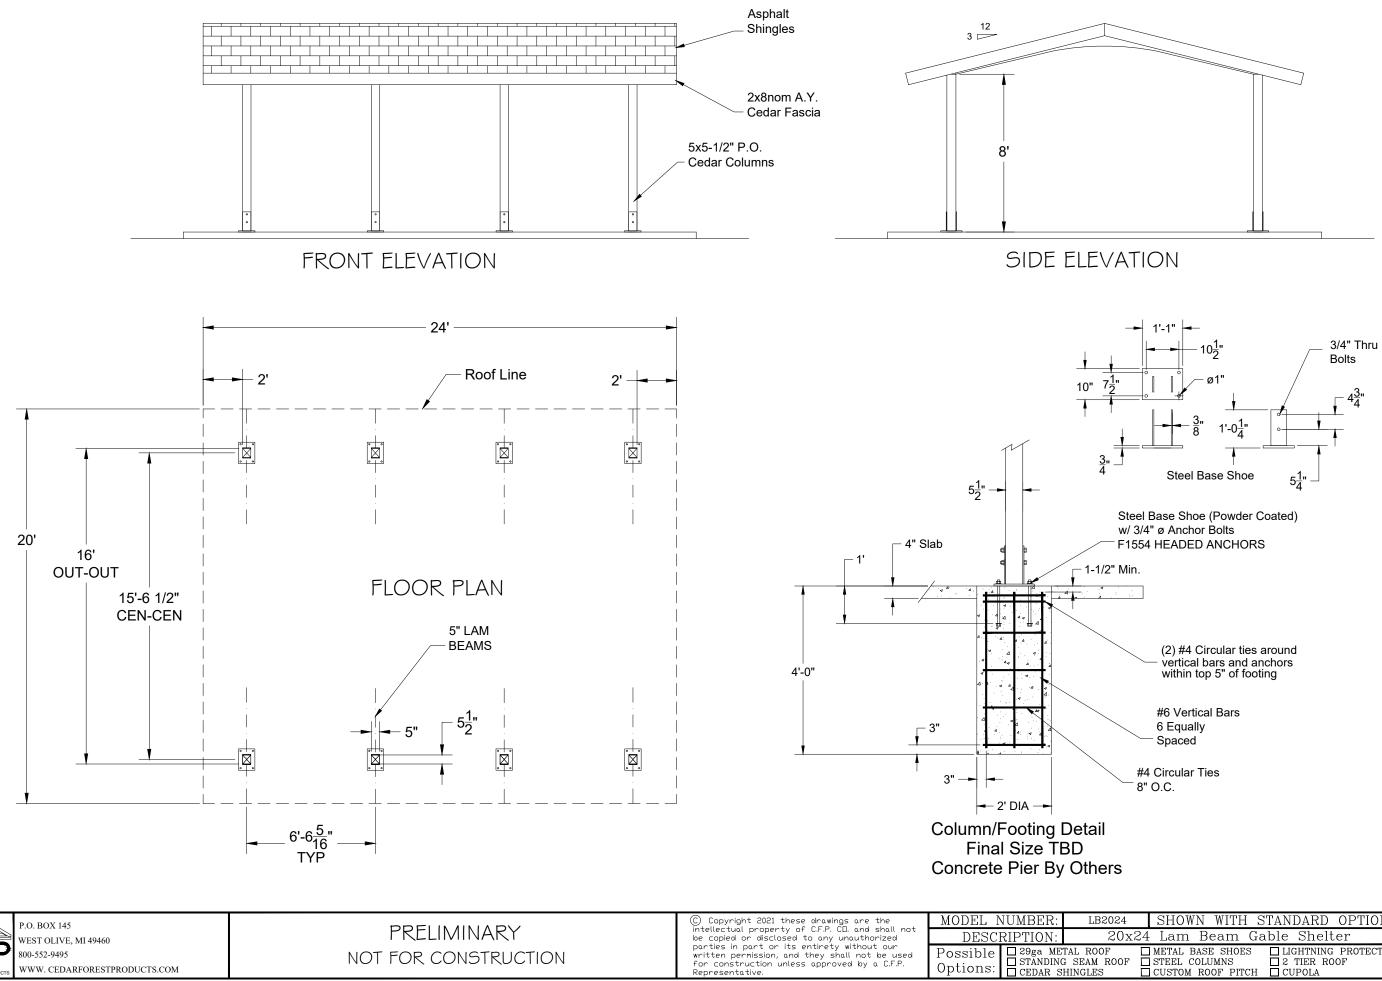

|  |  |
| DRAWN BY<br>N.JOHNSON                                  |  |  |  |  |  |  |
| DATE 04-14-22                                          |  |  |  |  |  |  |
| SHEET 1                                                |  |  |  |  |  |  |

89



## Berliner Trii 1

- Fastlane Slide
- Access net
- Ladder access









Turtle Rocker





T-Swing with 2 Tot Seats





Berliner Trii Combination Structure



## Includes:

- Two Trii Towers
- Suspension Bridge
- Access Net
- Fastlane Slide







## Includes:

- Two Trii Towers
- Suspension Bridge
- Access Net
- Fastlane Slide







6' Embankment Slide







ID Sculpture Web Climber





Palmetto Swing – multi user





*Kid Force spinner* 





O'Tannenbaum Turning Tree

- Accommodates 20 kids





<u>a</u>

WWW. CEDARFORESTPRODUCTS.COM



Options:

|    | SHOWN WITH S                      | STANDARD      | OPTIONS | REVISION     | DATES | DRAWN BY: | DATE:  |
|----|-----------------------------------|---------------|---------|--------------|-------|-----------|--------|
| 24 | Lam Beam Ga                       | able Shelt    | er      | REV:         | 102   | JES       | 3-3-22 |
|    | METAL BASE SHOES<br>STEEL COLUMNS | LIGHTNING     |         | REV:<br>REV: | 102   | SHI       | EET:   |
|    | CUSTOM ROOF PITCH                 | $\Box$ CUPOLA | OF      | REV:         |       | 1 0       | F 1    |

### Pleasant Lea Park Playground



PROPOSAL:

| Name    | Steve Casey            |
|---------|------------------------|
| Address | 220 SE Green Street    |
|         | Lee's Summit, MO 64063 |
| Date    | 4/18/2022