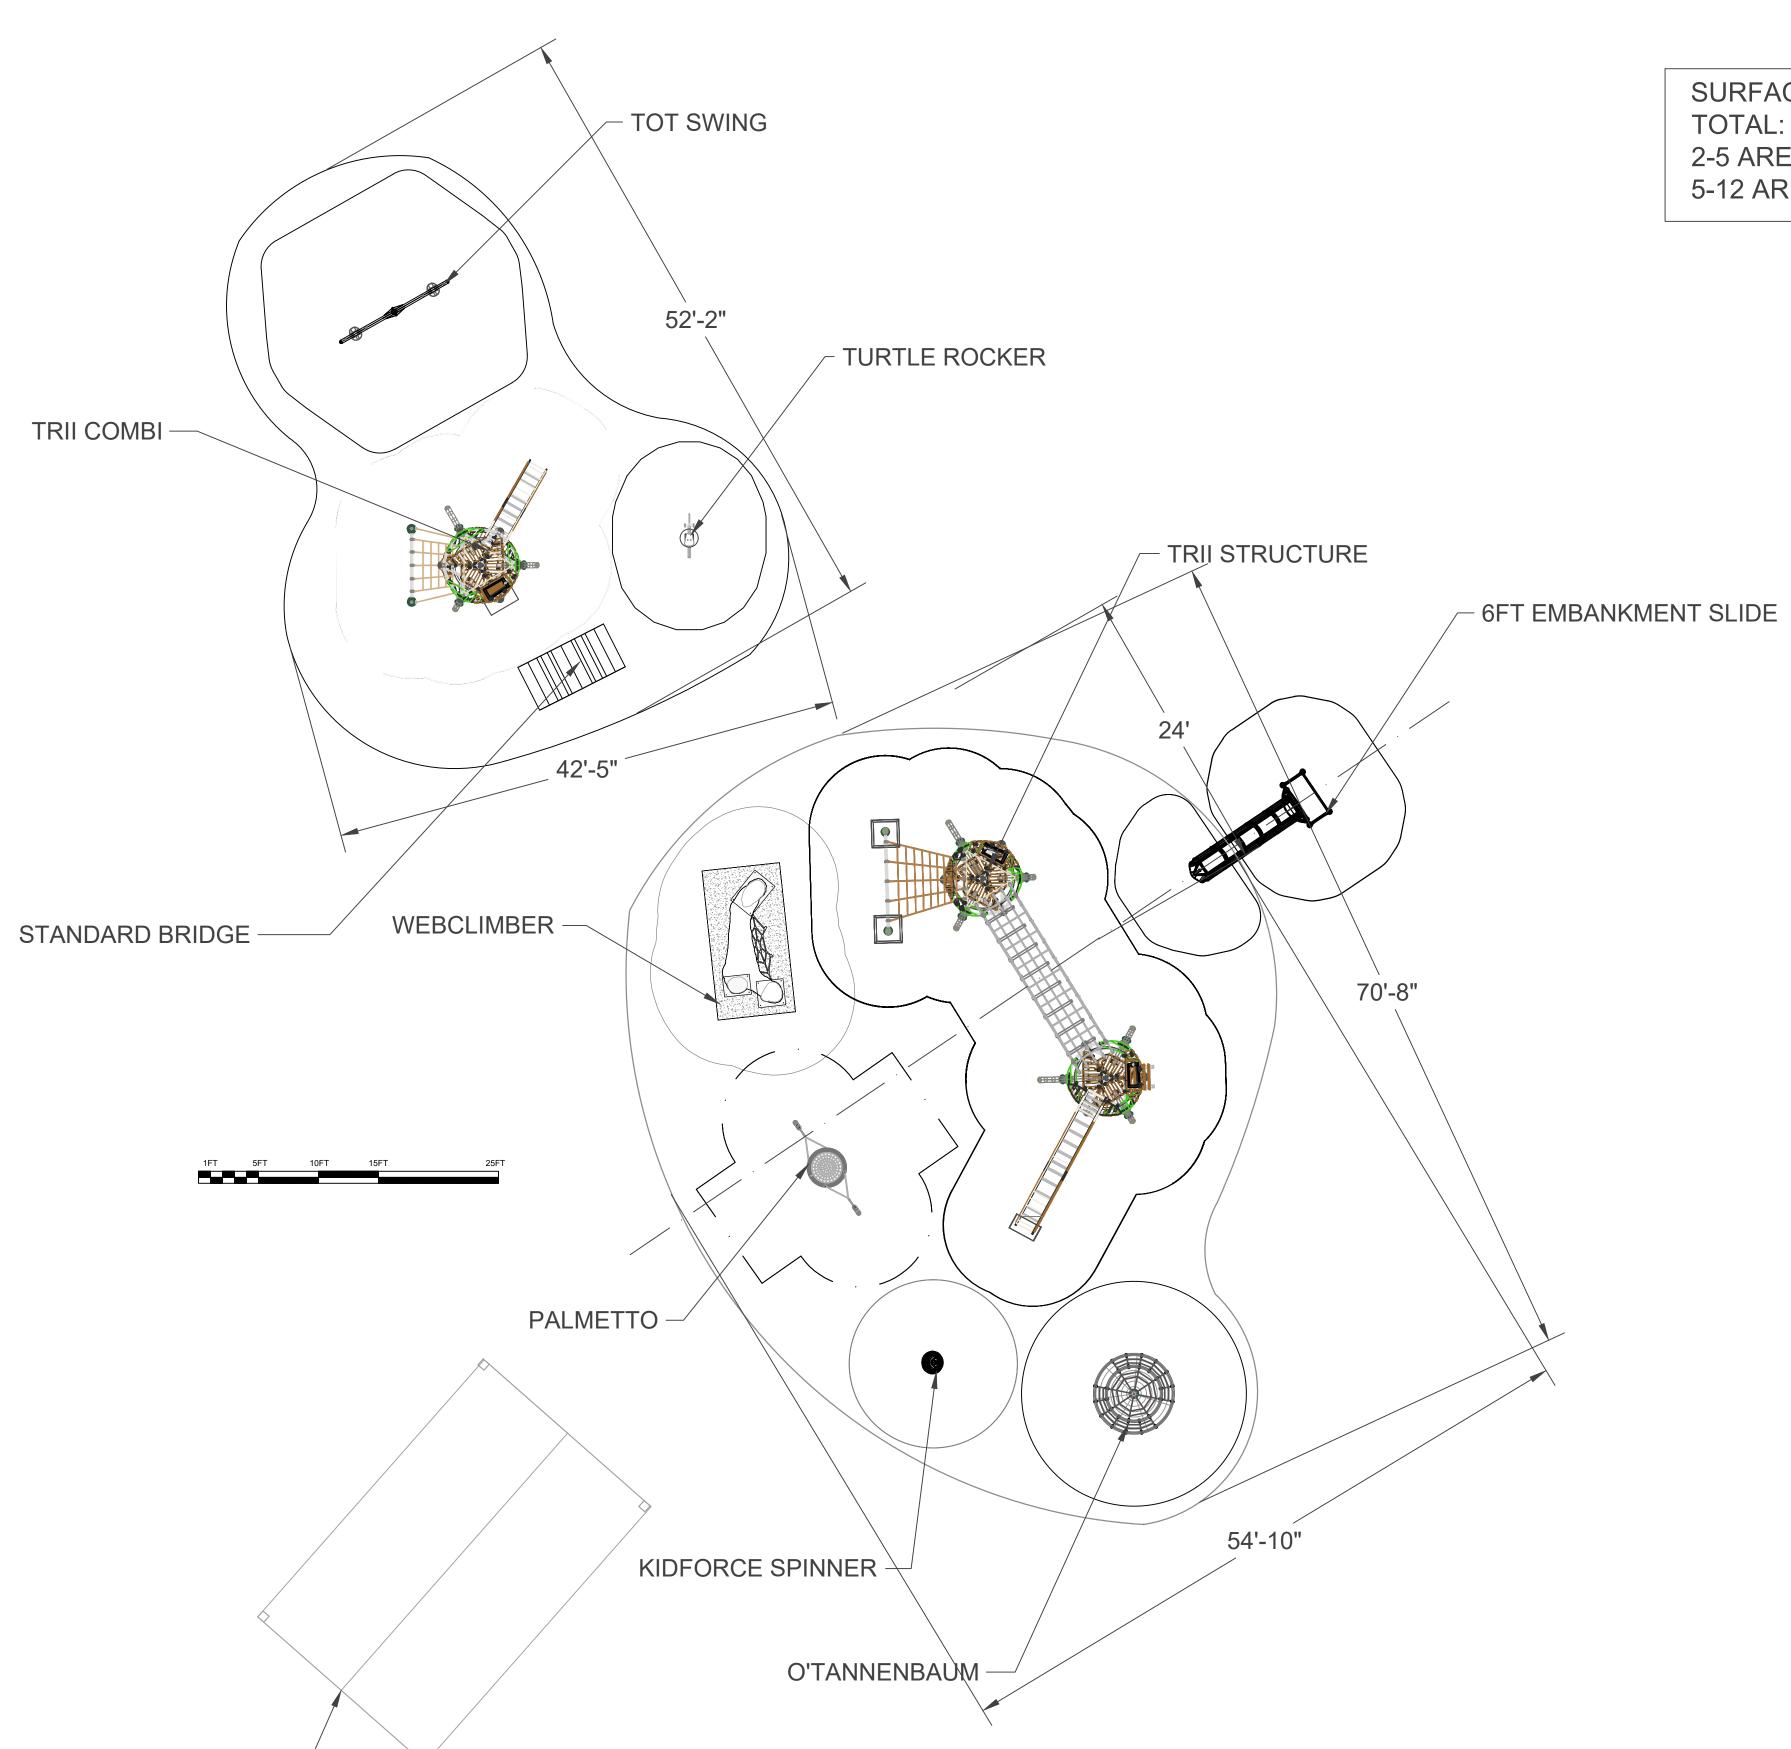

| 100                        |                                      | 500               | 378                                 | 360                 | 433                                                     | 434                                                       | 419                                                |

PURCHASING STAFF WILL CALCULATE COST

\* Cost Calculation: Low Responsive Price X Maximum Cost Points = Cost Score Points

Respondents Price

\*\*\* The cost calculation formula was adopted by the City of Lee's Summit around

1995, as established by the State Of Missouri.

As of December 2002 both entities use this formula.

88





## SURFACING TOTAL: 4350 SQ FT 2-5 AREA: 1550 SQ FT 5-12 AREA: 2800 SQ FT

| ABCREATIVE<br>33160 W 83rd Street<br>De Soto, KS 66018 |  |  |  |  |  |  |
|--------------------------------------------------------|--|--|--|--|--|--|
| PLEASANT<br>LEA<br>PARK                                |  |  |  |  |  |  |
| ABCREATIVE REP                                         |  |  |  |  |  |  |
| ZACH<br>HERREN                                         |  |  |  |  |  |  |
| AREA<br>FINAL<br>PLAYGROUND                            |  |  |  |  |  |  |
| TITLE<br>PLAN VIEW<br>LAYOUT                           |  |  |  |  |  |  |
| DRAWN BY<br>N.JOHNSON                                  |  |  |  |  |  |  |
| DATE 04-14-22                                          |  |  |  |  |  |  |
| SHEET 1