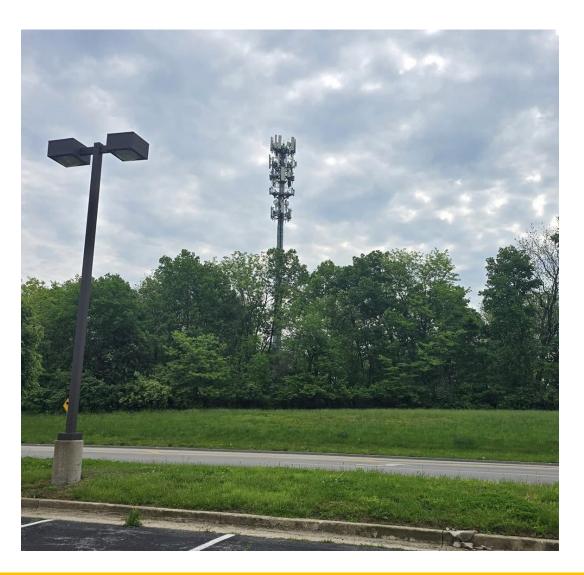

#### Applicant: American Tower Corporation

Location: 1204 NE Woods Chapel Rd

Request: Approval of a 20-year SUP renewal to permit the continued operation of the existing 150' telecommunications tower.

#### **Project Information**

SCALE: 1\*=30' (11X17) 1\*=15' (22X34) Ŷ

|                   | <b>*</b> 70                                 | P OF EXISTING TOWER<br>ELEV. 150 |                | EXISTING AT&T ANTENNAS<br>RAD CENTER @ 152'         |
|-------------------|---------------------------------------------|----------------------------------|----------------|-----------------------------------------------------|
|                   |                                             |                                  | ĦН             | EXISTING VERIZON ANTENNAS<br>RAD CENTER @ 142'      |
|                   |                                             | I                                |                | EXISTING T-MOBILE ANTENNAS<br>RAD CENTER @ 126      |
| Specification     | Proposed                                    |                                  | d <b>e s</b> a | EXISTING DISH NETWORK ANTENNAS<br>RAD CENTER @ 115' |
| Existing Zoning   | RDR                                         |                                  |                |                                                     |
| Lot Area          | 5.81 acres                                  |                                  |                |                                                     |
| Site Area         | +/- 0.05 acres                              |                                  |                |                                                     |
| Existing Land Use | 150' non-guyed<br>monopole telecom<br>tower |                                  |                |                                                     |
|                   |                                             |                                  |                |                                                     |
|                   |                                             |                                  |                | 4                                                   |
|                   | \$                                          | GRADE LEVEL<br>ELEV. 0'          | ~~~            |                                                     |