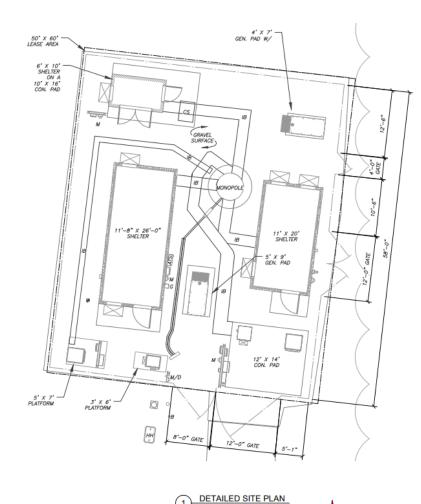

#### **Project Information**

SCALE: 1\*=30' (11X17) 1\*=15' (22X34) Ŷ

|                   | <b>*</b> 70                                 | P OF EXISTING TOWER<br>ELEV. 150 |                | EXISTING AT&T ANTENNAS<br>RAD CENTER @ 152'         |
|-------------------|---------------------------------------------|----------------------------------|----------------|-----------------------------------------------------|
|                   |                                             |                                  | ĦН             | EXISTING VERIZON ANTENNAS<br>RAD CENTER @ 142'      |
|                   |                                             | I                                |                | EXISTING T-MOBILE ANTENNAS<br>RAD CENTER @ 126      |
| Specification     | Proposed                                    |                                  | d <b>e s</b> a | EXISTING DISH NETWORK ANTENNAS<br>RAD CENTER @ 115' |
| Existing Zoning   | RDR                                         |                                  |                |                                                     |
| Lot Area          | 5.81 acres                                  |                                  |                |                                                     |
| Site Area         | +/- 0.05 acres                              |                                  |                |                                                     |
| Existing Land Use | 150' non-guyed<br>monopole telecom<br>tower |                                  |                |                                                     |
|                   |                                             |                                  |                |                                                     |
|                   |                                             |                                  |                | 4                                                   |
|                   | \$                                          | GRADE LEVEL<br>ELEV. 0'          | ~~~            |                                                     |