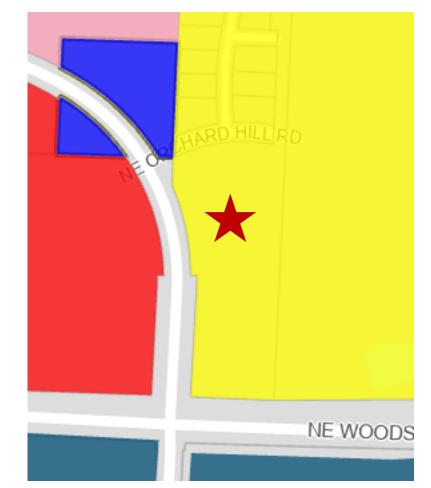

#### Zoning & Ignite! Comprehensive Plan Maps

1204 NE Woods Chapel Road (zoned RDR)

Adjacent Zoning: North – R-1/AG South – AG East – AG West – PI/CP-2

# R-1 PMD AG AG RDR CP-2 WOODS CHAPP AG

#### Zoning Map

#### Comp Plan