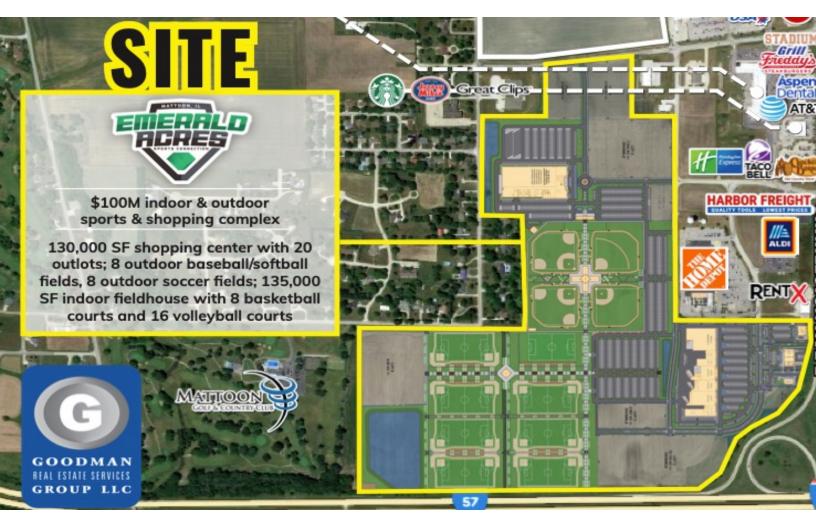

3D believes the Project will provide the City with a more resilient economy as it will be a regional and State-wide economic attraction that not only has the ability to dramatically increase the City's tax revenue base, but also provide the City with a marquee asset which can be used to enhance the reputation and marketability of the City. The field/court size and spacing for the Project meets the specifications necessary to hold large regional and national qualifier events. As an example, state-wide soccer tournaments such as the Missouri State Cup and the President's Cup require a venue with a minimum of 12 fields in order to host the tournament. Currently, the only venue in the State of Missouri large enough to host this tournament is located in Creve Coeur, Missouri, just outside of St. Louis. Per discussion with the Western District Commissioner of the Missouri Youth Soccer Association, 3D believes that due to the close proximity of the Site to Paragon Star, and the combined 12 fields between the Project and

Paragon Star, Lee's Summit should be eligible to host these large format tournaments if the Project is undertaken.

3D has not yet purchased the Site or any other property on which it will develop the Project. In order to move forward with its development of the Project in the City, 3D would like sufficient comfort from the City on the level of incentives it would be willing to offer following all proper governmental approvals. Accordingly, upon the City's determination that it will assist 3D in pursuing the use of the incentives outlined in this Proposal, 3D requests that the City enter into a Memorandum of Understanding with 3D setting forth the incentives for the development of the Project in the City.