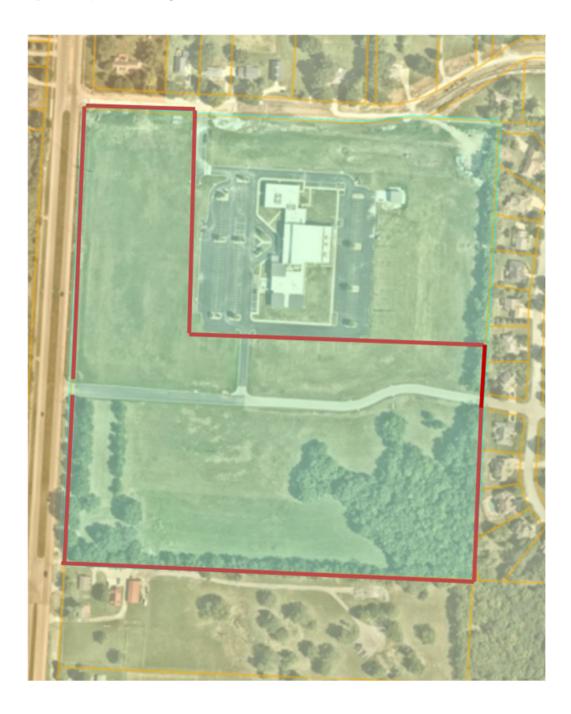

#### **II. Project Overview and General Information**

3D proposes to acquire and develop 17 acres of an existing approximately 43-acre parcel of real property located at the northeast and southeast corners of the intersection of View High Drive and NW Ashurst Drive in the City (the "**Site**"). The Site is located within the boundaries of the View High Corridor Targeted Planning Area. This area is identified within the City's Economic Development Incentive Policy as one of the areas for which development is most desired by the Mayor and City Council.

On the Site, 3D plans to construct, equip, furnish and develop: (A) an approximately 180,000 square foot indoor athletic complex which includes six basketball courts; 12 volleyball courts; a FIFA regulation size soccer field, a 10,000 square foot family entertainment center with arcade, golf simulators and active play area; 6,000 square feet of medical office space that will be occupied by a physical rehabilitation group; a 6,000 square foot speed and agility training area; 4,000 square feet of athletic club office space; 1,800 square feet of merchandise store space for athletic clubs and a café; (B) an approximately 90,000 square foot outdoor athletic complex which is comprised of a FIFA regulation sized field and 5 pickleball courts; (C) a connector road, including all signalization and related sidewalks, curbing and guttering; and (D) public infrastructure and extension of required utilities related to (A) through (C) above (collectively, the "**Project**"). The Project is expected to cost approximately \$43,650,000. A current budget for the Project is included as **Exhibit A**.

## **Proposed CID Boundary**

The CID is bordered by View High Drive to the West, NW Chipman Road to the North and generally consists of a portion of parcel # 62-320-99-10-00-0-000, which will be subdivided by 3D as part of its acquisition of the Site. The proposed approximate boundaries of the CID, which may be subject to change, are outlined below: