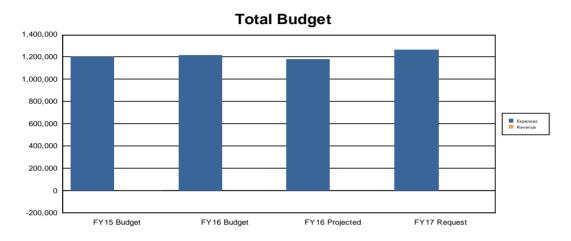

## Law FY17 Budget Summary

|                           | Expense                    | s by Pro          | gram and          | Services                  |          |        |                              |        |
|---------------------------|----------------------------|-------------------|-------------------|---------------------------|----------|--------|------------------------------|--------|
| Programs and Services     | FY15 FY16<br>Actual Budget | FY16<br>Projected | FY17<br>Requested | Difference<br>FY16 Budget |          |        | Difference<br>FY16 Projected |        |
|                           | Actual                     | Budget            | Trojecteu         | nequesteu                 | \$       | %      | \$                           | %      |
| Department Administration | 319,909                    | 451,325           | 488,607           | 370,121                   | (81,204) | (18%)  | (118,486)                    | (24%)  |
| Safety & Risk Management  | 149,092                    | 125,552           | 127,342           | 182,579                   | 57,027   | 45%    | 55,237                       | 43%    |
| Code Enforcement/Prosecut | 336,472                    | 335,674           | 314,498           | 354,462                   | 18,788   | 6%     | 39,964                       | 13%    |
| Support To Development    | 64,141                     | 3,312             | 3,312             | 72,213                    | 68,901   | 2,080% | 68,901                       | 2,080% |
| Legal Compliance          | 335,466                    | 303,394           | 250,161           | 291,854                   | (11,540) | (4%)   | 41,693                       | 17%    |
| Department Totals         | 1,205,080                  | 1,219,257         | 1,183,920         | 1,271,229                 | 51,972   | 4%     | 87,309                       | 7%     |