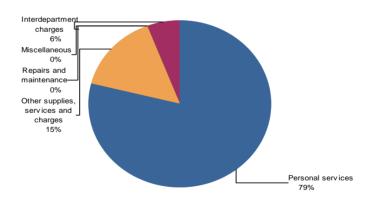

|                                      |                | Expense        | s by Type         | 2                 |                           |     |                              |     |
|--------------------------------------|----------------|----------------|-------------------|-------------------|---------------------------|-----|------------------------------|-----|
| Expense Category                     | FY15<br>Actual | FY16<br>Budget | FY16<br>Projected | FY17<br>Requested | Difference<br>FY16 Budget |     | Difference<br>FY16 Projected |     |
|                                      |                |                | .,                |                   | \$                        | %   | \$                           | %   |
| Personal services                    | 1,028,626      | 993,368        | 942,960           | 1,002,151         | 8,783                     | 1%  | 59,191                       | 6%  |
| Other supplies, services and charges | 120,957        | 160,379        | 175,350           | 193,707           | 33,328                    | 21% | 18,357                       | 10% |
| Repairs and maintenance              | 0              | 941            | 941               | 1,010             | 69                        | 7%  | 69                           | 7%  |
| Miscellaneous                        | 0              | 300            | 400               | 400               | 100                       | 33% | 0                            | 0%  |
| Interdepartment charges              | 55,497         | 64,269         | 64,269            | 73,961            | 9,692                     | 15% | 9,692                        | 15% |
| Department Totals                    | 1,205,080      | 1,219,257      | 1,183,920         | 1,271,229         | 51,972                    | 4%  | 87,309                       | 7%  |