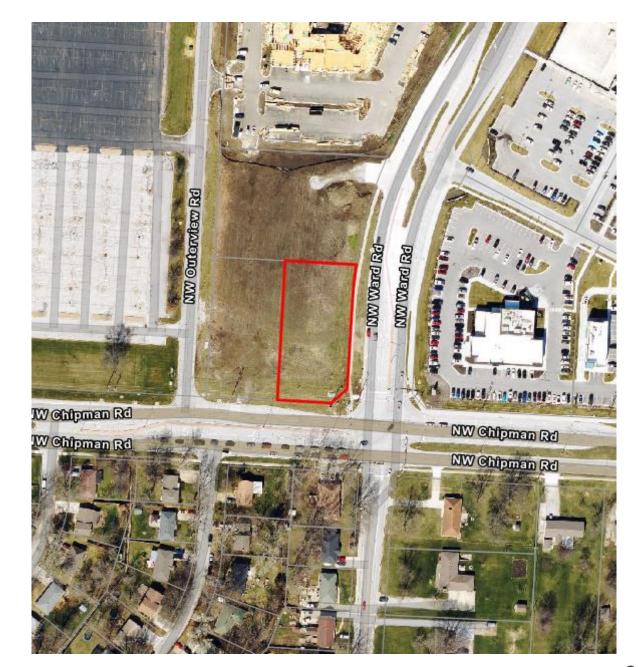

# Area/Zoning Map

610 NW Chipman Rd (zoned PMIX)

Adjacent Zoning:

North – PMIX

South – R-1

East – PMIX

West – PMIX