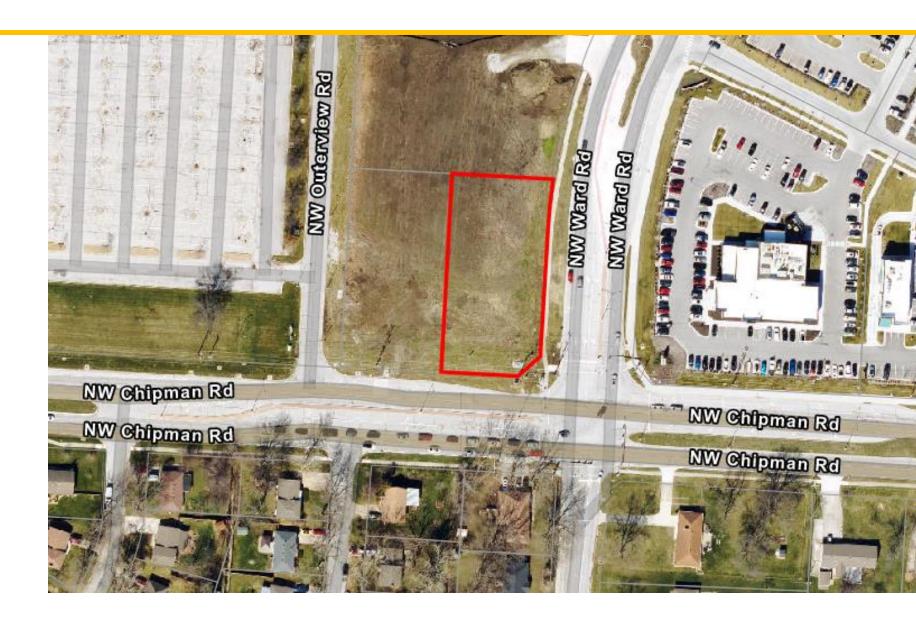

# Area/Zoning Map

610 NW Chipman Rd (zoned PMIX)

Adjacent Zoning:

North – PMIX

South – R-1

East – PMIX

West – PMIX