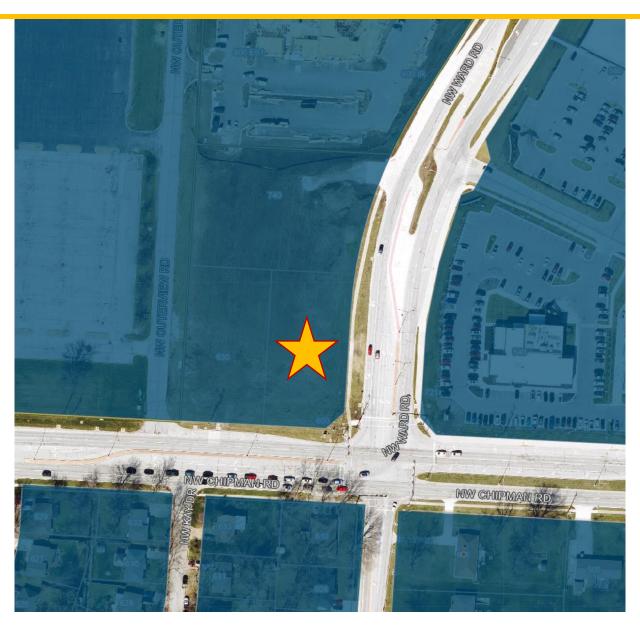

# Area/Zoning Map

610 NW Chipman Rd (zoned PMIX)

Adjacent Zoning:

North – PMIX

South – R-1

East – PMIX

West – PMIX