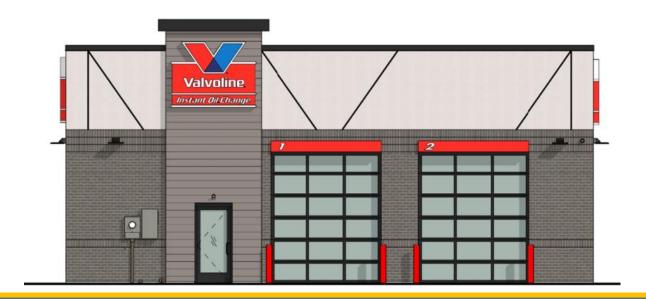

### Elevations

EXTERIOR ELEVATION (LEFT)

EXTERIOR ELEVATION (FRONT)
Scale: 1/8" = 1'-0"