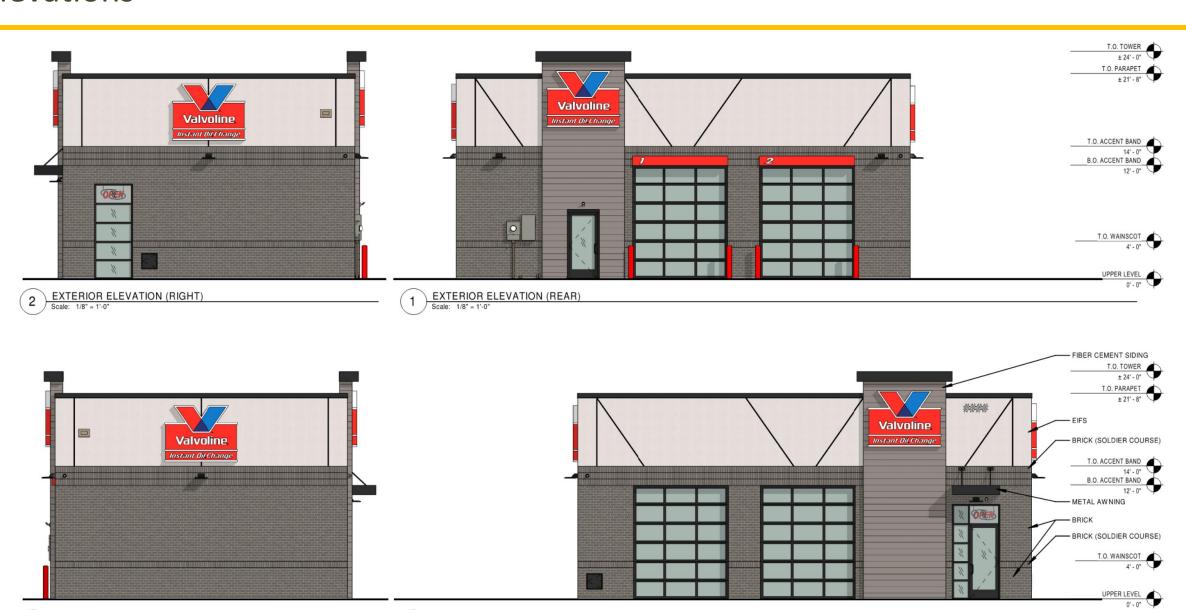

### Elevations

EXTERIOR ELEVATION (LEFT)

EXTERIOR ELEVATION (FRONT)
Scale: 1/8" = 1'-0"

### **Application Information**

Staff worked with the applicant to address concerns regarding compatibility:

- Materials to match nearby first-tier businesses along NW Chipman Road
- Enhanced landscaping along southern
   P/L facing NW Chipman Road