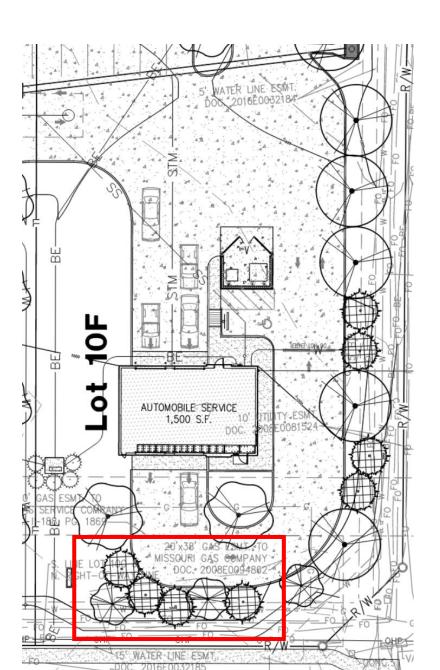

# **Project Information**

| Specification  | Proposed   |
|----------------|------------|
| Zoning         | PMIX       |
| Property Size  | 0.93-acres |
| Building Size  | 1,500-sf.  |
| FAR            | 0.0464     |
| Parking (Req)  | 9          |
| Parking (Prop) | 13         |

### **Application Information**

Staff worked with the applicant to address concerns regarding compatibility:

- Materials to match nearby first-tier businesses along NW Chipman Road
- Enhanced landscaping along southern
   P/L facing NW Chipman Road