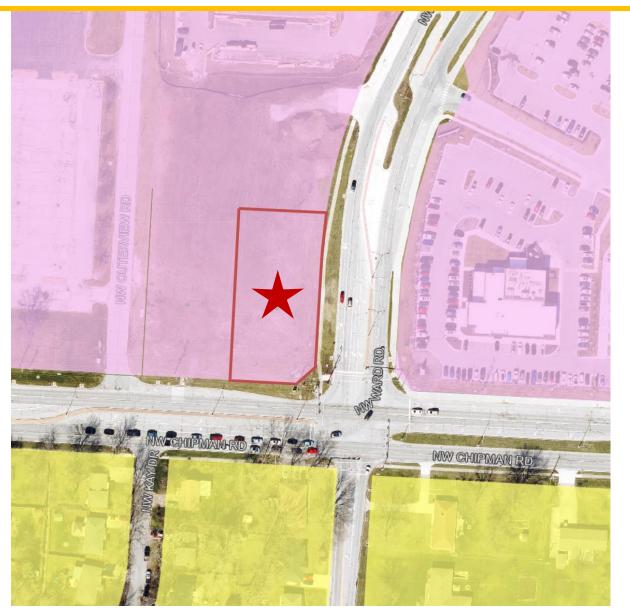

# Ignite! Land Use Map

- Activity Center Downtown
- Activity Center New Longview
- Activity Center North PRI
- Activity Center South PRI
- Activity Center Summit
- Airport
- Civic
- Commercial
- Industrial
- Infrastructure
- Mixed Use
- Office
- Parks/Open Space
- Residential 1
- Residential 2
- Residential 3
- Water Bodies