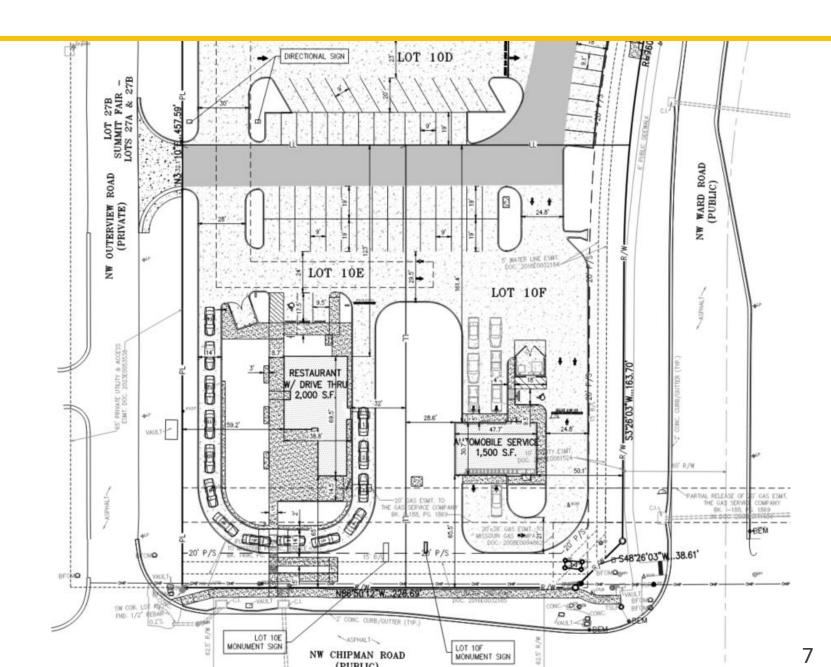

## **Project Request**

Proposed preliminary development plan on 0.93-acres for development of a 2-bay oil change facility.

# **Project Information**

| Specification  | Proposed   |
|----------------|------------|
| Zoning         | PMIX       |
| Property Size  | 0.93-acres |
| Building Size  | 1,500-sf.  |
| FAR            | 0.0464     |
| Parking (Req)  | 9          |
| Parking (Prop) | 13         |