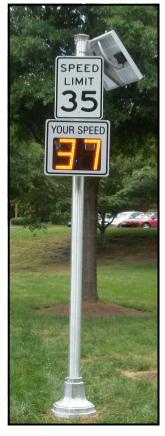

Installed Safety in a Box

## Safety in a Box™ Package includes:

- TC-500S radar speed sign w/ 12" LED display
- 24"w x 21"h YOUR SPEED full size faceplate
- 40 watt solar panel with mounting bracket
- All hardware needed to mount the radar sign and solar panel on a pole
- Regulatory speed limit sign (choose from 10, 15, 20, 25, 30 or 35 MPH)
- Sign extender bracket for the regulatory speed limit sign
- Concrete form for the pole base and anchor bolts
- 11' aluminum pole with breakaway base and pole cap (optional black decorative pole is available)
- Armored Bashplate<sup>™</sup> which provides the most effective vandal protection on the market today
- Bluetooth wireless operation from your laptop PC
- StreetSmart Data Collection software: Provides traffic data proving the effectiveness of the radar sign
- 2 year warranty on parts and labor, including batteries