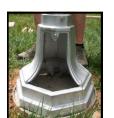

Installed concrete form with anchor bolts

Breakaway pole base

Regulatory speed limit sign

Installed regulatory speed limit sign using extender bracket set

3/8" Bashplate™ protects LEDs & internal components