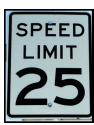

## Safety in a Box™ Package includes:

- TC-500S radar speed sign w/ 12" LED display
- 24"w x 21"h YOUR SPEED full size faceplate
- 40 watt solar panel with mounting bracket
- All hardware needed to mount the radar sign and solar panel on a pole
- Regulatory speed limit sign (choose from 10, 15, 20, 25, 30 or 35 MPH)
- Sign extender bracket for the regulatory speed limit sign
- Concrete form for the pole base and anchor bolts
- 11' aluminum pole with breakaway base and pole cap (optional black decorative pole is available)
- Armored Bashplate<sup>™</sup> which provides the most effective vandal protection on the market today
- Bluetooth wireless operation from your laptop PC
- StreetSmart Data Collection software: Provides traffic data proving the effectiveness of the radar sign
- 2 year warranty on parts and labor, including batteries

Installed concrete form with anchor bolts

Breakaway pole base

Regulatory speed limit sign

Installed regulatory speed limit sign using extender bracket set

3/8" Bashplate™ protects LEDs & internal components