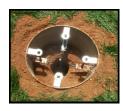

Installed concrete form with anchor bolts

Breakaway pole base

Regulatory speed limit sign

Installed regulatory speed limit sign using extender bracket set

3/8" Bashplate™ protects LEDs & internal components