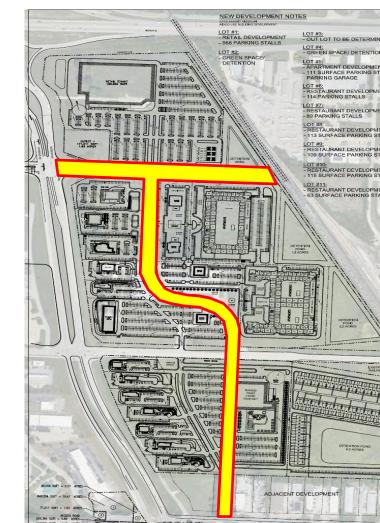

## PROPERTY CHALLENGES +

Multi-Parcel Coordination Required to Establish Right-of-Way for Oldham Extension

## **Roadway Relocation + Improvements per EnVision Lee's Summit Area Development Plan**

| IED                          | LOT #12:<br>- RESTAURANT DEVELOPMENT<br>- 68 SURFACE PARKING STALLS                                                                                                                                                                                                                                                                                                                                                                                                                                                                                                                                                                                                                                                                                                                                                                                                                                                                                                                                                                                                                                                                                                                                                                                                                                                                                                                                                                                                                                                                                                                                                                                                                                                                                                                                                                                                                                                                                                                                                                                                                                                            |
|------------------------------|--------------------------------------------------------------------------------------------------------------------------------------------------------------------------------------------------------------------------------------------------------------------------------------------------------------------------------------------------------------------------------------------------------------------------------------------------------------------------------------------------------------------------------------------------------------------------------------------------------------------------------------------------------------------------------------------------------------------------------------------------------------------------------------------------------------------------------------------------------------------------------------------------------------------------------------------------------------------------------------------------------------------------------------------------------------------------------------------------------------------------------------------------------------------------------------------------------------------------------------------------------------------------------------------------------------------------------------------------------------------------------------------------------------------------------------------------------------------------------------------------------------------------------------------------------------------------------------------------------------------------------------------------------------------------------------------------------------------------------------------------------------------------------------------------------------------------------------------------------------------------------------------------------------------------------------------------------------------------------------------------------------------------------------------------------------------------------------------------------------------------------|
| N                            | LOT #13:<br>- MULTI TENANT DEVELOPMENT<br>- 286 SURFACE PARKING STALL                                                                                                                                                                                                                                                                                                                                                                                                                                                                                                                                                                                                                                                                                                                                                                                                                                                                                                                                                                                                                                                                                                                                                                                                                                                                                                                                                                                                                                                                                                                                                                                                                                                                                                                                                                                                                                                                                                                                                                                                                                                          |
| NT<br>ALLS &                 | LOT #14:<br>- RESTAURANT DEVELOPMENT<br>- 163 SURFACE PARKING STALL                                                                                                                                                                                                                                                                                                                                                                                                                                                                                                                                                                                                                                                                                                                                                                                                                                                                                                                                                                                                                                                                                                                                                                                                                                                                                                                                                                                                                                                                                                                                                                                                                                                                                                                                                                                                                                                                                                                                                                                                                                                            |
| ENT                          | LOT #15:<br>- RESTAURANT DEVELOPMENT<br>- 127 SURFACE PARKING STALL                                                                                                                                                                                                                                                                                                                                                                                                                                                                                                                                                                                                                                                                                                                                                                                                                                                                                                                                                                                                                                                                                                                                                                                                                                                                                                                                                                                                                                                                                                                                                                                                                                                                                                                                                                                                                                                                                                                                                                                                                                                            |
|                              | LOT #16:<br>- APARTMENT DEVELOPMENT<br>- 85 PARKING STALLS & PARKIN<br>GARAGE                                                                                                                                                                                                                                                                                                                                                                                                                                                                                                                                                                                                                                                                                                                                                                                                                                                                                                                                                                                                                                                                                                                                                                                                                                                                                                                                                                                                                                                                                                                                                                                                                                                                                                                                                                                                                                                                                                                                                                                                                                                  |
| TALLS                        | LOT #17:<br>- DETENTION AREA                                                                                                                                                                                                                                                                                                                                                                                                                                                                                                                                                                                                                                                                                                                                                                                                                                                                                                                                                                                                                                                                                                                                                                                                                                                                                                                                                                                                                                                                                                                                                                                                                                                                                                                                                                                                                                                                                                                                                                                                                                                                                                   |
| ENT<br>TALLS<br>ENT<br>TALLS | LOT #18:<br>- PARK AREA WITH BALL COURT<br>DETENTION AREA, AND WALK<br>TRAILS<br>- 78 SURFACE PARKING STALLS                                                                                                                                                                                                                                                                                                                                                                                                                                                                                                                                                                                                                                                                                                                                                                                                                                                                                                                                                                                                                                                                                                                                                                                                                                                                                                                                                                                                                                                                                                                                                                                                                                                                                                                                                                                                                                                                                                                                                                                                                   |
|                              | The second                                                                                                                                                                                                                                              |
| ALLS                         | LOT #19:<br>- RESTAURANT DEVELOPMENT<br>- 38 SURFACE PARKING STALLS                                                                                                                                                                                                                                                                                                                                                                                                                                                                                                                                                                                                                                                                                                                                                                                                                                                                                                                                                                                                                                                                                                                                                                                                                                                                                                                                                                                                                                                                                                                                                                                                                                                                                                                                                                                                                                                                                                                                                                                                                                                            |
|                              | LOT #20:<br>- RESTAURANT DEVELOPMENT<br>- 49 SURFACE PARKING STALLS                                                                                                                                                                                                                                                                                                                                                                                                                                                                                                                                                                                                                                                                                                                                                                                                                                                                                                                                                                                                                                                                                                                                                                                                                                                                                                                                                                                                                                                                                                                                                                                                                                                                                                                                                                                                                                                                                                                                                                                                                                                            |
|                              | LOT #21:<br>- RESTAURANT DEVELOPMENT<br>- 42 SURFACE PARKING STALLS                                                                                                                                                                                                                                                                                                                                                                                                                                                                                                                                                                                                                                                                                                                                                                                                                                                                                                                                                                                                                                                                                                                                                                                                                                                                                                                                                                                                                                                                                                                                                                                                                                                                                                                                                                                                                                                                                                                                                                                                                                                            |
| N. S.                        | LOT #22:<br>- RESTAURANT DEVELOPMENT<br>- 50 SURFACE PARKING STALLS                                                                                                                                                                                                                                                                                                                                                                                                                                                                                                                                                                                                                                                                                                                                                                                                                                                                                                                                                                                                                                                                                                                                                                                                                                                                                                                                                                                                                                                                                                                                                                                                                                                                                                                                                                                                                                                                                                                                                                                                                                                            |
| 112.1                        | LOT #23:<br>- RESTAURANT DEVELOPMENT<br>- 43 SURFACE PARKING STALLS                                                                                                                                                                                                                                                                                                                                                                                                                                                                                                                                                                                                                                                                                                                                                                                                                                                                                                                                                                                                                                                                                                                                                                                                                                                                                                                                                                                                                                                                                                                                                                                                                                                                                                                                                                                                                                                                                                                                                                                                                                                            |
| -11-                         | LOT #24:<br>- RESTAURANT DEVELOPMENT<br>- 49 SURFACE PARKING STALLS                                                                                                                                                                                                                                                                                                                                                                                                                                                                                                                                                                                                                                                                                                                                                                                                                                                                                                                                                                                                                                                                                                                                                                                                                                                                                                                                                                                                                                                                                                                                                                                                                                                                                                                                                                                                                                                                                                                                                                                                                                                            |
|                              | LOT #25:<br>- RESTAURANT DEVELOPMENT<br>- 50 SURFACE PARKING STALLS                                                                                                                                                                                                                                                                                                                                                                                                                                                                                                                                                                                                                                                                                                                                                                                                                                                                                                                                                                                                                                                                                                                                                                                                                                                                                                                                                                                                                                                                                                                                                                                                                                                                                                                                                                                                                                                                                                                                                                                                                                                            |
|                              | LOT #26:<br>- BROWN STONE TOWN HOUSE<br>- GARAGE SELF PARKING<br>- BOARDWALK<br>- DOG PARK & GREEN SPACES                                                                                                                                                                                                                                                                                                                                                                                                                                                                                                                                                                                                                                                                                                                                                                                                                                                                                                                                                                                                                                                                                                                                                                                                                                                                                                                                                                                                                                                                                                                                                                                                                                                                                                                                                                                                                                                                                                                                                                                                                      |
|                              | LOT #27:<br>- BUSINESS DEVELOPMENT                                                                                                                                                                                                                                                                                                                                                                                                                                                                                                                                                                                                                                                                                                                                                                                                                                                                                                                                                                                                                                                                                                                                                                                                                                                                                                                                                                                                                                                                                                                                                                                                                                                                                                                                                                                                                                                                                                                                                                                                                                                                                             |
| NO BRIDDE OVER               | - 613 SURFACE PARKING ST                                                                                                                                                                                                                                                                                                                                                                                                                                                                                                                                                                                                                                                                                                                                                                                                                                                                                                                                                                                                                                                                                                                                                                                                                                                                                                                                                                                                                                                                                                                                                                                                                                                                                                                                                                                                                                                                                                                                                                                                                                                                                                       |
|                              | - SITE ACCESS                                                                                                                                                                                                                                                                                                                                                                                                                                                                                                                                                                                                                                                                                                                                                                                                                                                                                                                                                                                                                                                                                                                                                                                                                                                                                                                                                                                                                                                                                                                                                                                                                                                                                                                                                                                                                                                                                                                                                                                                                                                                                                                  |
| TI"                          | and the second s |
|                              | i / ==                                                                                                                                                                                                                                                                                                                                                                                                                                                                                                                                                                                                                                                                                                                                                                                                                                                                                                                                                                                                                                                                                                                                                                                                                                                                                                                                                                                                                                                                                                                                                                                                                                                                                                                                                                                                                                                                                                                                                                                                                                                                                                                         |
| 4                            |                                                                                                                                                                                                                                                                                                                                                                                                                                                                                                                                                                                                                                                                                                                                                                                                                                                                                                                                                                                                                                                                                                                                                                                                                                                                                                                                                                                                                                                                                                                                                                                                                                                                                                                                                                                                                                                                                                                                                                                                                                                                                                                                |
|                              |                                                                                                                                                                                                                                                                                                                                                                                                                                                                                                                                                                                                                                                                                                                                                                                                                                                                                                                                                                                                                                                                                                                                                                                                                                                                                                                                                                                                                                                                                                                                                                                                                                                                                                                                                                                                                                                                                                                                                                                                                                                                                                                                |
|                              |                                                                                                                                                                                                                                                                                                                                                                                                                                                                                                                                                                                                                                                                                                                                                                                                                                                                                                                                                                                                                                                                                                                                                                                                                                                                                                                                                                                                                                                                                                                                                                                                                                                                                                                                                                                                                                                                                                                                                                                                                                                                                                                                |
| 1 1016                       | and a li                                                                                                                                                                                                                                                                                                                                                                                                                                                                                                                                                                                                                                                                                                                                                                                                                                                                                                                                                                                                                                                                                                                                                                                                                                                                                                                                                                                                                                                                                                                                                                                                                                                                                                                                                                                                                                                                                                                                                                                                                                                                                                                       |
|                              | PAVELON 1                                                                                                                                                                                                                                                                                                                                                                                                                                                                                                                                                                                                                                                                                                                                                                                                                                                                                                                                                                                                                                                                                                                                                                                                                                                                                                                                                                                                                                                                                                                                                                                                                                                                                                                                                                                                                                                                                                                                                                                                                                                                                                                      |
|                              |                                                                                                                                                                                                                                                                                                                                                                                                                                                                                                                                                                                                                                                                                                                                                                                                                                                                                                                                                                                                                                                                                                                                                                                                                                                                                                                                                                                                                                                                                                                                                                                                                                                                                                                                                                                                                                                                                                                                                                                                                                                                                                                                |
|                              |                                                                                                                                                                                                                                                                                                                                                                                                                                                                                                                                                                                                                                                                                                                                                                                                                                                                                                                                                                                                                                                                                                                                                                                                                                                                                                                                                                                                                                                                                                                                                                                                                                                                                                                                                                                                                                                                                                                                                                                                                                                                                                                                |