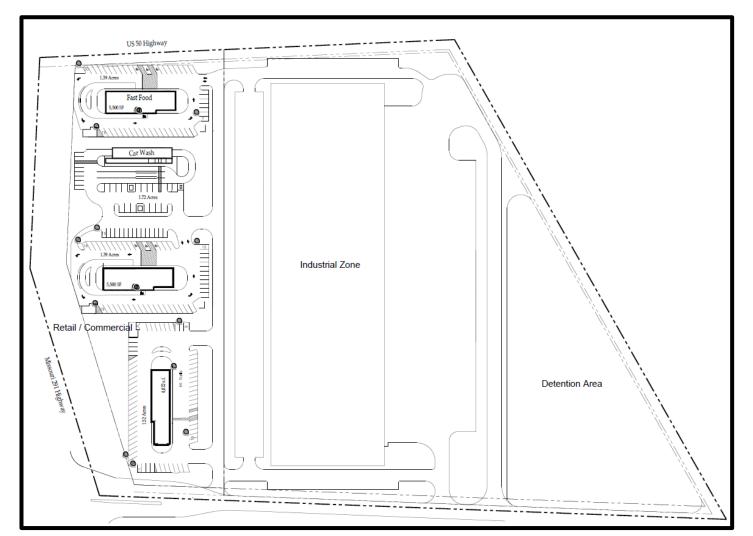

## **Roadway Relocation + Improvements per EnVision Lee's Summit Area Development Plan**

| IED                          | LOT #12:<br>- RESTAURANT DEVELOPMENT<br>- 68 SURFACE PARKING STALLS                                                                                                                                                                                                                                                                                                                                                                                                                                                                                                                                                                                                                                                                                                                                                                                                                                                                                                                                                                                                                                                                                                                                                                                                                                                                                                                                                                                                                                                                                                                                                                                                                                                                                                                                                                                                                                                                                                                                                                                                                                                            |
|------------------------------|--------------------------------------------------------------------------------------------------------------------------------------------------------------------------------------------------------------------------------------------------------------------------------------------------------------------------------------------------------------------------------------------------------------------------------------------------------------------------------------------------------------------------------------------------------------------------------------------------------------------------------------------------------------------------------------------------------------------------------------------------------------------------------------------------------------------------------------------------------------------------------------------------------------------------------------------------------------------------------------------------------------------------------------------------------------------------------------------------------------------------------------------------------------------------------------------------------------------------------------------------------------------------------------------------------------------------------------------------------------------------------------------------------------------------------------------------------------------------------------------------------------------------------------------------------------------------------------------------------------------------------------------------------------------------------------------------------------------------------------------------------------------------------------------------------------------------------------------------------------------------------------------------------------------------------------------------------------------------------------------------------------------------------------------------------------------------------------------------------------------------------|
| N                            | LOT #13:<br>- MULTI TENANT DEVELOPMENT<br>- 286 SURFACE PARKING STALL                                                                                                                                                                                                                                                                                                                                                                                                                                                                                                                                                                                                                                                                                                                                                                                                                                                                                                                                                                                                                                                                                                                                                                                                                                                                                                                                                                                                                                                                                                                                                                                                                                                                                                                                                                                                                                                                                                                                                                                                                                                          |
| NT<br>ALLS &                 | LOT #14:<br>- RESTAURANT DEVELOPMENT<br>- 163 SURFACE PARKING STALL                                                                                                                                                                                                                                                                                                                                                                                                                                                                                                                                                                                                                                                                                                                                                                                                                                                                                                                                                                                                                                                                                                                                                                                                                                                                                                                                                                                                                                                                                                                                                                                                                                                                                                                                                                                                                                                                                                                                                                                                                                                            |
| ENT                          | LOT #15:<br>- RESTAURANT DEVELOPMENT<br>- 127 SURFACE PARKING STALL                                                                                                                                                                                                                                                                                                                                                                                                                                                                                                                                                                                                                                                                                                                                                                                                                                                                                                                                                                                                                                                                                                                                                                                                                                                                                                                                                                                                                                                                                                                                                                                                                                                                                                                                                                                                                                                                                                                                                                                                                                                            |
|                              | LOT #16:<br>- APARTMENT DEVELOPMENT<br>- 85 PARKING STALLS & PARKIN<br>GARAGE                                                                                                                                                                                                                                                                                                                                                                                                                                                                                                                                                                                                                                                                                                                                                                                                                                                                                                                                                                                                                                                                                                                                                                                                                                                                                                                                                                                                                                                                                                                                                                                                                                                                                                                                                                                                                                                                                                                                                                                                                                                  |
| TALLS                        | LOT #17:<br>- DETENTION AREA                                                                                                                                                                                                                                                                                                                                                                                                                                                                                                                                                                                                                                                                                                                                                                                                                                                                                                                                                                                                                                                                                                                                                                                                                                                                                                                                                                                                                                                                                                                                                                                                                                                                                                                                                                                                                                                                                                                                                                                                                                                                                                   |
| ENT<br>TALLS<br>ENT<br>TALLS | LOT #18:<br>- PARK AREA WITH BALL COURT<br>DETENTION AREA, AND WALK<br>TRAILS<br>- 78 SURFACE PARKING STALLS                                                                                                                                                                                                                                                                                                                                                                                                                                                                                                                                                                                                                                                                                                                                                                                                                                                                                                                                                                                                                                                                                                                                                                                                                                                                                                                                                                                                                                                                                                                                                                                                                                                                                                                                                                                                                                                                                                                                                                                                                   |
|                              | The second                                                                                                                                                                                                                                              |
| ALLS                         | LOT #19:<br>- RESTAURANT DEVELOPMENT<br>- 38 SURFACE PARKING STALLS                                                                                                                                                                                                                                                                                                                                                                                                                                                                                                                                                                                                                                                                                                                                                                                                                                                                                                                                                                                                                                                                                                                                                                                                                                                                                                                                                                                                                                                                                                                                                                                                                                                                                                                                                                                                                                                                                                                                                                                                                                                            |
|                              | LOT #20:<br>- RESTAURANT DEVELOPMENT<br>- 49 SURFACE PARKING STALLS                                                                                                                                                                                                                                                                                                                                                                                                                                                                                                                                                                                                                                                                                                                                                                                                                                                                                                                                                                                                                                                                                                                                                                                                                                                                                                                                                                                                                                                                                                                                                                                                                                                                                                                                                                                                                                                                                                                                                                                                                                                            |
|                              | LOT #21:<br>- RESTAURANT DEVELOPMENT<br>- 42 SURFACE PARKING STALLS                                                                                                                                                                                                                                                                                                                                                                                                                                                                                                                                                                                                                                                                                                                                                                                                                                                                                                                                                                                                                                                                                                                                                                                                                                                                                                                                                                                                                                                                                                                                                                                                                                                                                                                                                                                                                                                                                                                                                                                                                                                            |
| N. S.                        | LOT #22:<br>- RESTAURANT DEVELOPMENT<br>- 50 SURFACE PARKING STALLS                                                                                                                                                                                                                                                                                                                                                                                                                                                                                                                                                                                                                                                                                                                                                                                                                                                                                                                                                                                                                                                                                                                                                                                                                                                                                                                                                                                                                                                                                                                                                                                                                                                                                                                                                                                                                                                                                                                                                                                                                                                            |
| 112.1                        | LOT #23:<br>- RESTAURANT DEVELOPMENT<br>- 43 SURFACE PARKING STALLS                                                                                                                                                                                                                                                                                                                                                                                                                                                                                                                                                                                                                                                                                                                                                                                                                                                                                                                                                                                                                                                                                                                                                                                                                                                                                                                                                                                                                                                                                                                                                                                                                                                                                                                                                                                                                                                                                                                                                                                                                                                            |
| -11-                         | LOT #24:<br>- RESTAURANT DEVELOPMENT<br>- 49 SURFACE PARKING STALLS                                                                                                                                                                                                                                                                                                                                                                                                                                                                                                                                                                                                                                                                                                                                                                                                                                                                                                                                                                                                                                                                                                                                                                                                                                                                                                                                                                                                                                                                                                                                                                                                                                                                                                                                                                                                                                                                                                                                                                                                                                                            |
|                              | LOT #25:<br>- RESTAURANT DEVELOPMENT<br>- 50 SURFACE PARKING STALLS                                                                                                                                                                                                                                                                                                                                                                                                                                                                                                                                                                                                                                                                                                                                                                                                                                                                                                                                                                                                                                                                                                                                                                                                                                                                                                                                                                                                                                                                                                                                                                                                                                                                                                                                                                                                                                                                                                                                                                                                                                                            |
|                              | LOT #26:<br>- BROWN STONE TOWN HOUSE<br>- GARAGE SELF PARKING<br>- BOARDWALK<br>- DOG PARK & GREEN SPACES                                                                                                                                                                                                                                                                                                                                                                                                                                                                                                                                                                                                                                                                                                                                                                                                                                                                                                                                                                                                                                                                                                                                                                                                                                                                                                                                                                                                                                                                                                                                                                                                                                                                                                                                                                                                                                                                                                                                                                                                                      |
|                              | LOT #27:<br>- BUSINESS DEVELOPMENT                                                                                                                                                                                                                                                                                                                                                                                                                                                                                                                                                                                                                                                                                                                                                                                                                                                                                                                                                                                                                                                                                                                                                                                                                                                                                                                                                                                                                                                                                                                                                                                                                                                                                                                                                                                                                                                                                                                                                                                                                                                                                             |
| NO BRIDDE OVER               | - 613 SURFACE PARKING ST                                                                                                                                                                                                                                                                                                                                                                                                                                                                                                                                                                                                                                                                                                                                                                                                                                                                                                                                                                                                                                                                                                                                                                                                                                                                                                                                                                                                                                                                                                                                                                                                                                                                                                                                                                                                                                                                                                                                                                                                                                                                                                       |
|                              | - SITE ACCESS                                                                                                                                                                                                                                                                                                                                                                                                                                                                                                                                                                                                                                                                                                                                                                                                                                                                                                                                                                                                                                                                                                                                                                                                                                                                                                                                                                                                                                                                                                                                                                                                                                                                                                                                                                                                                                                                                                                                                                                                                                                                                                                  |
| TI"                          | and the second s |
|                              | i / ==                                                                                                                                                                                                                                                                                                                                                                                                                                                                                                                                                                                                                                                                                                                                                                                                                                                                                                                                                                                                                                                                                                                                                                                                                                                                                                                                                                                                                                                                                                                                                                                                                                                                                                                                                                                                                                                                                                                                                                                                                                                                                                                         |
| 4                            |                                                                                                                                                                                                                                                                                                                                                                                                                                                                                                                                                                                                                                                                                                                                                                                                                                                                                                                                                                                                                                                                                                                                                                                                                                                                                                                                                                                                                                                                                                                                                                                                                                                                                                                                                                                                                                                                                                                                                                                                                                                                                                                                |
|                              |                                                                                                                                                                                                                                                                                                                                                                                                                                                                                                                                                                                                                                                                                                                                                                                                                                                                                                                                                                                                                                                                                                                                                                                                                                                                                                                                                                                                                                                                                                                                                                                                                                                                                                                                                                                                                                                                                                                                                                                                                                                                                                                                |
|                              |                                                                                                                                                                                                                                                                                                                                                                                                                                                                                                                                                                                                                                                                                                                                                                                                                                                                                                                                                                                                                                                                                                                                                                                                                                                                                                                                                                                                                                                                                                                                                                                                                                                                                                                                                                                                                                                                                                                                                                                                                                                                                                                                |
| 1 1016                       | and a li                                                                                                                                                                                                                                                                                                                                                                                                                                                                                                                                                                                                                                                                                                                                                                                                                                                                                                                                                                                                                                                                                                                                                                                                                                                                                                                                                                                                                                                                                                                                                                                                                                                                                                                                                                                                                                                                                                                                                                                                                                                                                                                       |
|                              | PAVELON 1                                                                                                                                                                                                                                                                                                                                                                                                                                                                                                                                                                                                                                                                                                                                                                                                                                                                                                                                                                                                                                                                                                                                                                                                                                                                                                                                                                                                                                                                                                                                                                                                                                                                                                                                                                                                                                                                                                                                                                                                                                                                                                                      |
|                              |                                                                                                                                                                                                                                                                                                                                                                                                                                                                                                                                                                                                                                                                                                                                                                                                                                                                                                                                                                                                                                                                                                                                                                                                                                                                                                                                                                                                                                                                                                                                                                                                                                                                                                                                                                                                                                                                                                                                                                                                                                                                                                                                |
|                              |                                                                                                                                                                                                                                                                                                                                                                                                                                                                                                                                                                                                                                                                                                                                                                                                                                                                                                                                                                                                                                                                                                                                                                                                                                                                                                                                                                                                                                                                                                                                                                                                                                                                                                                                                                                                                                                                                                                                                                                                                                                                                                                                |

## DEVELOPMENT PLAN +

| Land Use                            | Acres | Percentage |
|-------------------------------------|-------|------------|
| Wholesaler                          | 21    | 17%        |
| Restaurant/Retail                   | 38    | 31%        |
| Civic Space/ Sit Down<br>Restaurant | 11    | 9%         |
| Residential                         | 27    | 23%        |
| Green Space/ Park Land              | 25    | 20%        |
| TOTALS                              | 122   | 100%       |