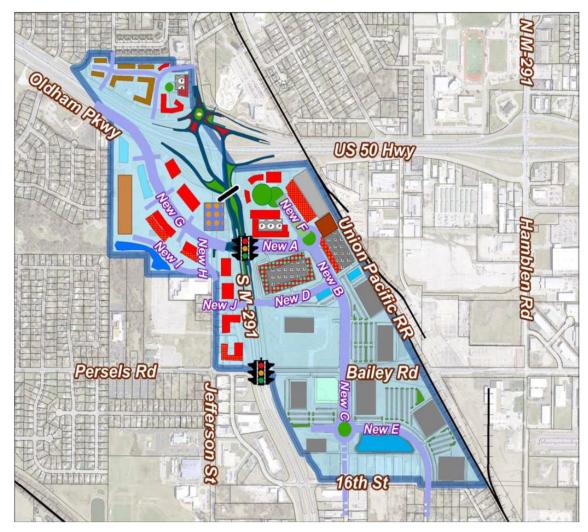

## **Roadway Relocation + Improvements per EnVision Lee's Summit Area Development Plan**

| IED                          | LOT #12:<br>- RESTAURANT DEVELOPMENT<br>- 68 SURFACE PARKING STALLS                                                                                                                                                                                                                                                                                                                                                                                                                                                                                                                                                                                                                                                                                                                                                                                                                                                                                                                                                                                                                                                                                                                                                                                                                                                                                                                                                                                                                                                                                                                                                                                                                                                                                                                                                                                                                                                                                                                                                                                                                                                            |
|------------------------------|--------------------------------------------------------------------------------------------------------------------------------------------------------------------------------------------------------------------------------------------------------------------------------------------------------------------------------------------------------------------------------------------------------------------------------------------------------------------------------------------------------------------------------------------------------------------------------------------------------------------------------------------------------------------------------------------------------------------------------------------------------------------------------------------------------------------------------------------------------------------------------------------------------------------------------------------------------------------------------------------------------------------------------------------------------------------------------------------------------------------------------------------------------------------------------------------------------------------------------------------------------------------------------------------------------------------------------------------------------------------------------------------------------------------------------------------------------------------------------------------------------------------------------------------------------------------------------------------------------------------------------------------------------------------------------------------------------------------------------------------------------------------------------------------------------------------------------------------------------------------------------------------------------------------------------------------------------------------------------------------------------------------------------------------------------------------------------------------------------------------------------|
| N                            | LOT #13:<br>- MULTI TENANT DEVELOPMENT<br>- 286 SURFACE PARKING STALL                                                                                                                                                                                                                                                                                                                                                                                                                                                                                                                                                                                                                                                                                                                                                                                                                                                                                                                                                                                                                                                                                                                                                                                                                                                                                                                                                                                                                                                                                                                                                                                                                                                                                                                                                                                                                                                                                                                                                                                                                                                          |
| NT<br>ALLS &                 | LOT #14:<br>- RESTAURANT DEVELOPMENT<br>- 163 SURFACE PARKING STALL                                                                                                                                                                                                                                                                                                                                                                                                                                                                                                                                                                                                                                                                                                                                                                                                                                                                                                                                                                                                                                                                                                                                                                                                                                                                                                                                                                                                                                                                                                                                                                                                                                                                                                                                                                                                                                                                                                                                                                                                                                                            |
| ENT                          | LOT #15:<br>- RESTAURANT DEVELOPMENT<br>- 127 SURFACE PARKING STALL                                                                                                                                                                                                                                                                                                                                                                                                                                                                                                                                                                                                                                                                                                                                                                                                                                                                                                                                                                                                                                                                                                                                                                                                                                                                                                                                                                                                                                                                                                                                                                                                                                                                                                                                                                                                                                                                                                                                                                                                                                                            |
|                              | LOT #16:<br>- APARTMENT DEVELOPMENT<br>- 85 PARKING STALLS & PARKIN<br>GARAGE                                                                                                                                                                                                                                                                                                                                                                                                                                                                                                                                                                                                                                                                                                                                                                                                                                                                                                                                                                                                                                                                                                                                                                                                                                                                                                                                                                                                                                                                                                                                                                                                                                                                                                                                                                                                                                                                                                                                                                                                                                                  |
| TALLS                        | LOT #17:<br>- DETENTION AREA                                                                                                                                                                                                                                                                                                                                                                                                                                                                                                                                                                                                                                                                                                                                                                                                                                                                                                                                                                                                                                                                                                                                                                                                                                                                                                                                                                                                                                                                                                                                                                                                                                                                                                                                                                                                                                                                                                                                                                                                                                                                                                   |
| ENT<br>TALLS<br>ENT<br>TALLS | LOT #18:<br>- PARK AREA WITH BALL COURT<br>DETENTION AREA, AND WALK<br>TRAILS<br>- 78 SURFACE PARKING STALLS                                                                                                                                                                                                                                                                                                                                                                                                                                                                                                                                                                                                                                                                                                                                                                                                                                                                                                                                                                                                                                                                                                                                                                                                                                                                                                                                                                                                                                                                                                                                                                                                                                                                                                                                                                                                                                                                                                                                                                                                                   |
|                              | The second                                                                                                                                                                                                                                              |
| ALLS                         | LOT #19:<br>- RESTAURANT DEVELOPMENT<br>- 38 SURFACE PARKING STALLS                                                                                                                                                                                                                                                                                                                                                                                                                                                                                                                                                                                                                                                                                                                                                                                                                                                                                                                                                                                                                                                                                                                                                                                                                                                                                                                                                                                                                                                                                                                                                                                                                                                                                                                                                                                                                                                                                                                                                                                                                                                            |
|                              | LOT #20:<br>- RESTAURANT DEVELOPMENT<br>- 49 SURFACE PARKING STALLS                                                                                                                                                                                                                                                                                                                                                                                                                                                                                                                                                                                                                                                                                                                                                                                                                                                                                                                                                                                                                                                                                                                                                                                                                                                                                                                                                                                                                                                                                                                                                                                                                                                                                                                                                                                                                                                                                                                                                                                                                                                            |
|                              | LOT #21:<br>- RESTAURANT DEVELOPMENT<br>- 42 SURFACE PARKING STALLS                                                                                                                                                                                                                                                                                                                                                                                                                                                                                                                                                                                                                                                                                                                                                                                                                                                                                                                                                                                                                                                                                                                                                                                                                                                                                                                                                                                                                                                                                                                                                                                                                                                                                                                                                                                                                                                                                                                                                                                                                                                            |
| N. S.                        | LOT #22:<br>- RESTAURANT DEVELOPMENT<br>- 50 SURFACE PARKING STALLS                                                                                                                                                                                                                                                                                                                                                                                                                                                                                                                                                                                                                                                                                                                                                                                                                                                                                                                                                                                                                                                                                                                                                                                                                                                                                                                                                                                                                                                                                                                                                                                                                                                                                                                                                                                                                                                                                                                                                                                                                                                            |
| 112.1                        | LOT #23:<br>- RESTAURANT DEVELOPMENT<br>- 43 SURFACE PARKING STALLS                                                                                                                                                                                                                                                                                                                                                                                                                                                                                                                                                                                                                                                                                                                                                                                                                                                                                                                                                                                                                                                                                                                                                                                                                                                                                                                                                                                                                                                                                                                                                                                                                                                                                                                                                                                                                                                                                                                                                                                                                                                            |
| -11-                         | LOT #24:<br>- RESTAURANT DEVELOPMENT<br>- 49 SURFACE PARKING STALLS                                                                                                                                                                                                                                                                                                                                                                                                                                                                                                                                                                                                                                                                                                                                                                                                                                                                                                                                                                                                                                                                                                                                                                                                                                                                                                                                                                                                                                                                                                                                                                                                                                                                                                                                                                                                                                                                                                                                                                                                                                                            |
|                              | LOT #25:<br>- RESTAURANT DEVELOPMENT<br>- 50 SURFACE PARKING STALLS                                                                                                                                                                                                                                                                                                                                                                                                                                                                                                                                                                                                                                                                                                                                                                                                                                                                                                                                                                                                                                                                                                                                                                                                                                                                                                                                                                                                                                                                                                                                                                                                                                                                                                                                                                                                                                                                                                                                                                                                                                                            |
|                              | LOT #26:<br>- BROWN STONE TOWN HOUSE<br>- GARAGE SELF PARKING<br>- BOARDWALK<br>- DOG PARK & GREEN SPACES                                                                                                                                                                                                                                                                                                                                                                                                                                                                                                                                                                                                                                                                                                                                                                                                                                                                                                                                                                                                                                                                                                                                                                                                                                                                                                                                                                                                                                                                                                                                                                                                                                                                                                                                                                                                                                                                                                                                                                                                                      |
|                              | LOT #27:<br>- BUSINESS DEVELOPMENT                                                                                                                                                                                                                                                                                                                                                                                                                                                                                                                                                                                                                                                                                                                                                                                                                                                                                                                                                                                                                                                                                                                                                                                                                                                                                                                                                                                                                                                                                                                                                                                                                                                                                                                                                                                                                                                                                                                                                                                                                                                                                             |
| NO BRIDDE OVER               | - 613 SURFACE PARKING ST                                                                                                                                                                                                                                                                                                                                                                                                                                                                                                                                                                                                                                                                                                                                                                                                                                                                                                                                                                                                                                                                                                                                                                                                                                                                                                                                                                                                                                                                                                                                                                                                                                                                                                                                                                                                                                                                                                                                                                                                                                                                                                       |
|                              | - SITE ACCESS                                                                                                                                                                                                                                                                                                                                                                                                                                                                                                                                                                                                                                                                                                                                                                                                                                                                                                                                                                                                                                                                                                                                                                                                                                                                                                                                                                                                                                                                                                                                                                                                                                                                                                                                                                                                                                                                                                                                                                                                                                                                                                                  |
| TI"                          | and the second s |
|                              | i / ==                                                                                                                                                                                                                                                                                                                                                                                                                                                                                                                                                                                                                                                                                                                                                                                                                                                                                                                                                                                                                                                                                                                                                                                                                                                                                                                                                                                                                                                                                                                                                                                                                                                                                                                                                                                                                                                                                                                                                                                                                                                                                                                         |
| 4                            |                                                                                                                                                                                                                                                                                                                                                                                                                                                                                                                                                                                                                                                                                                                                                                                                                                                                                                                                                                                                                                                                                                                                                                                                                                                                                                                                                                                                                                                                                                                                                                                                                                                                                                                                                                                                                                                                                                                                                                                                                                                                                                                                |
|                              |                                                                                                                                                                                                                                                                                                                                                                                                                                                                                                                                                                                                                                                                                                                                                                                                                                                                                                                                                                                                                                                                                                                                                                                                                                                                                                                                                                                                                                                                                                                                                                                                                                                                                                                                                                                                                                                                                                                                                                                                                                                                                                                                |
|                              |                                                                                                                                                                                                                                                                                                                                                                                                                                                                                                                                                                                                                                                                                                                                                                                                                                                                                                                                                                                                                                                                                                                                                                                                                                                                                                                                                                                                                                                                                                                                                                                                                                                                                                                                                                                                                                                                                                                                                                                                                                                                                                                                |
| 1 1016                       | and a li                                                                                                                                                                                                                                                                                                                                                                                                                                                                                                                                                                                                                                                                                                                                                                                                                                                                                                                                                                                                                                                                                                                                                                                                                                                                                                                                                                                                                                                                                                                                                                                                                                                                                                                                                                                                                                                                                                                                                                                                                                                                                                                       |
|                              | PAVELON 1                                                                                                                                                                                                                                                                                                                                                                                                                                                                                                                                                                                                                                                                                                                                                                                                                                                                                                                                                                                                                                                                                                                                                                                                                                                                                                                                                                                                                                                                                                                                                                                                                                                                                                                                                                                                                                                                                                                                                                                                                                                                                                                      |
|                              |                                                                                                                                                                                                                                                                                                                                                                                                                                                                                                                                                                                                                                                                                                                                                                                                                                                                                                                                                                                                                                                                                                                                                                                                                                                                                                                                                                                                                                                                                                                                                                                                                                                                                                                                                                                                                                                                                                                                                                                                                                                                                                                                |
|                              |                                                                                                                                                                                                                                                                                                                                                                                                                                                                                                                                                                                                                                                                                                                                                                                                                                                                                                                                                                                                                                                                                                                                                                                                                                                                                                                                                                                                                                                                                                                                                                                                                                                                                                                                                                                                                                                                                                                                                                                                                                                                                                                                |