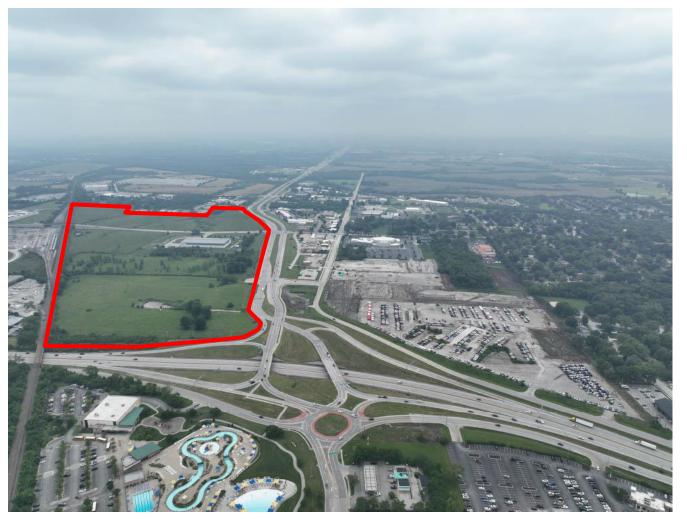

## PROJECT OPPORTUNITY +

Today: Failed / Stalled Developments & Industrial

Opportunity: Dynamic Mixed-Use Community

\*Looking south towards South M-291 & US 50 Highway interchange\*

## PROJECT OPPORTUNITY +

Today: Failed / Stalled Developments & Industrial

Opportunity: Dynamic Mixed-Use Community

\*Looking southeast towards South M-291 & US 50 Highway interchange\*

- Regional Blight + Failed / Stalled Development Plans
- Unknown Building Remnants Requiring Off-Site Disposal (i.e., underground storage tank removal) •
- **Complex Property Assemblage** •
- Multi-Parcel Coordination Required to Establish Right-of-Way for Oldham Extension  $\bullet$
- Existing Sewer Invert Depths Requiring Extensive Grading to Extend Service
- Roadway Extension + Improvements per EnVision Lee's Summit Area Development Plan
- **Off-Site Drainage Improvements**
- Grading & Elevation

## PROJECT OPPORTUNITY +

Today: Failed / Stalled Developments & Industrial

Opportunity: Dynamic Mixed-Use Community