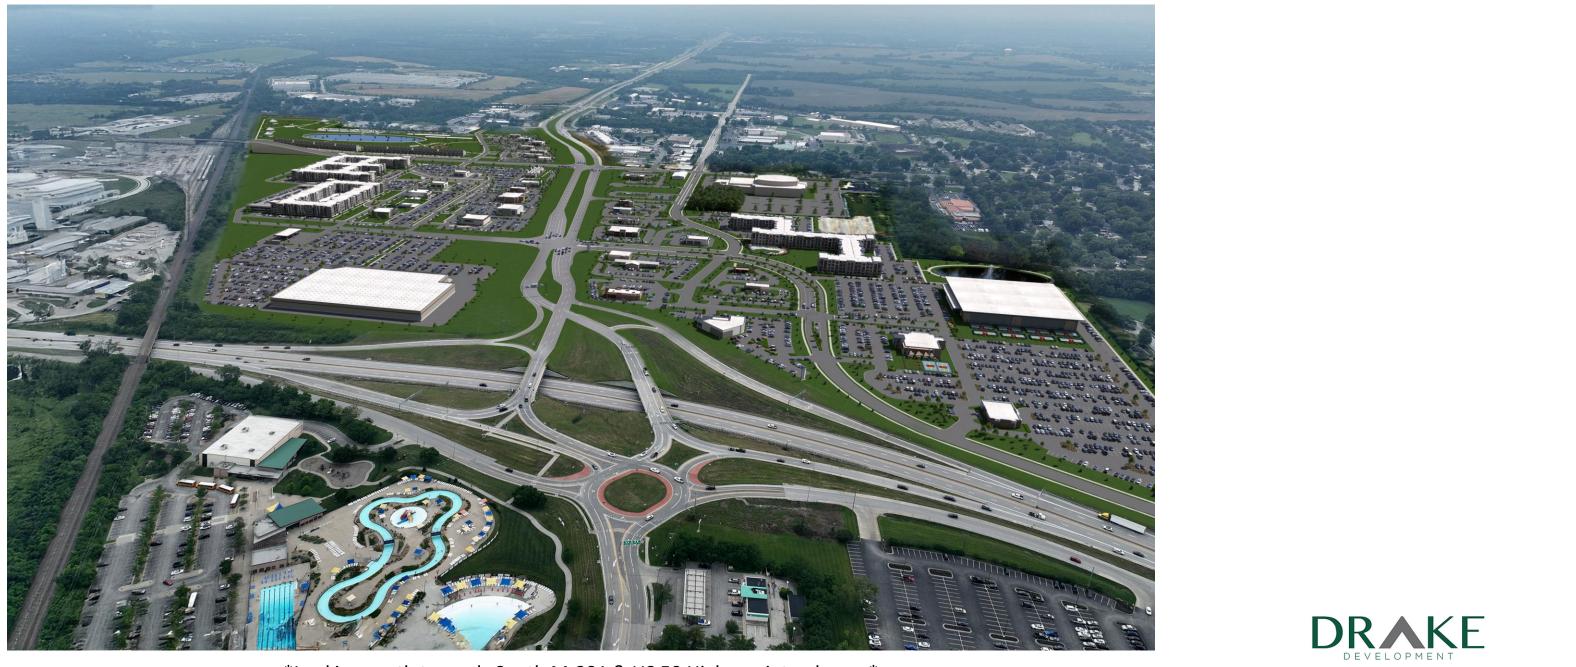

## PROJECT OPPORTUNITY +

Today: Failed / Stalled Developments & Industrial

Opportunity: Dynamic Mixed-Use Community

\*Looking southeast towards South M-291 & US 50 Highway interchange\*

- Regional Blight + Failed / Stalled Development Plans
- Unknown Building Remnants Requiring Off-Site Disposal (i.e., underground storage tank removal) •
- **Complex Property Assemblage** •
- Multi-Parcel Coordination Required to Establish Right-of-Way for Oldham Extension  $\bullet$
- Existing Sewer Invert Depths Requiring Extensive Grading to Extend Service
- Roadway Extension + Improvements per EnVision Lee's Summit Area Development Plan
- **Off-Site Drainage Improvements**
- Grading & Elevation