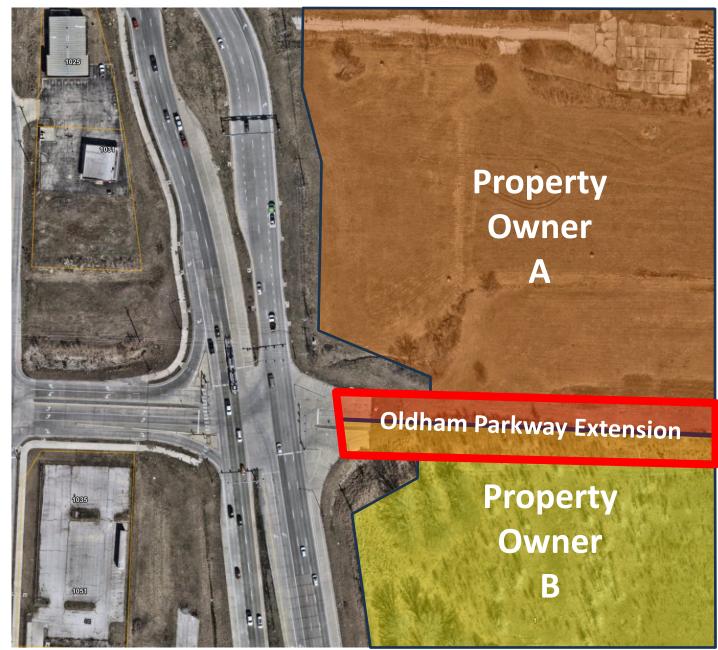

## PROPERTY CHALLENGES +

Multi-Parcel Coordination Required to Establish Right-of-Way for Oldham Extension