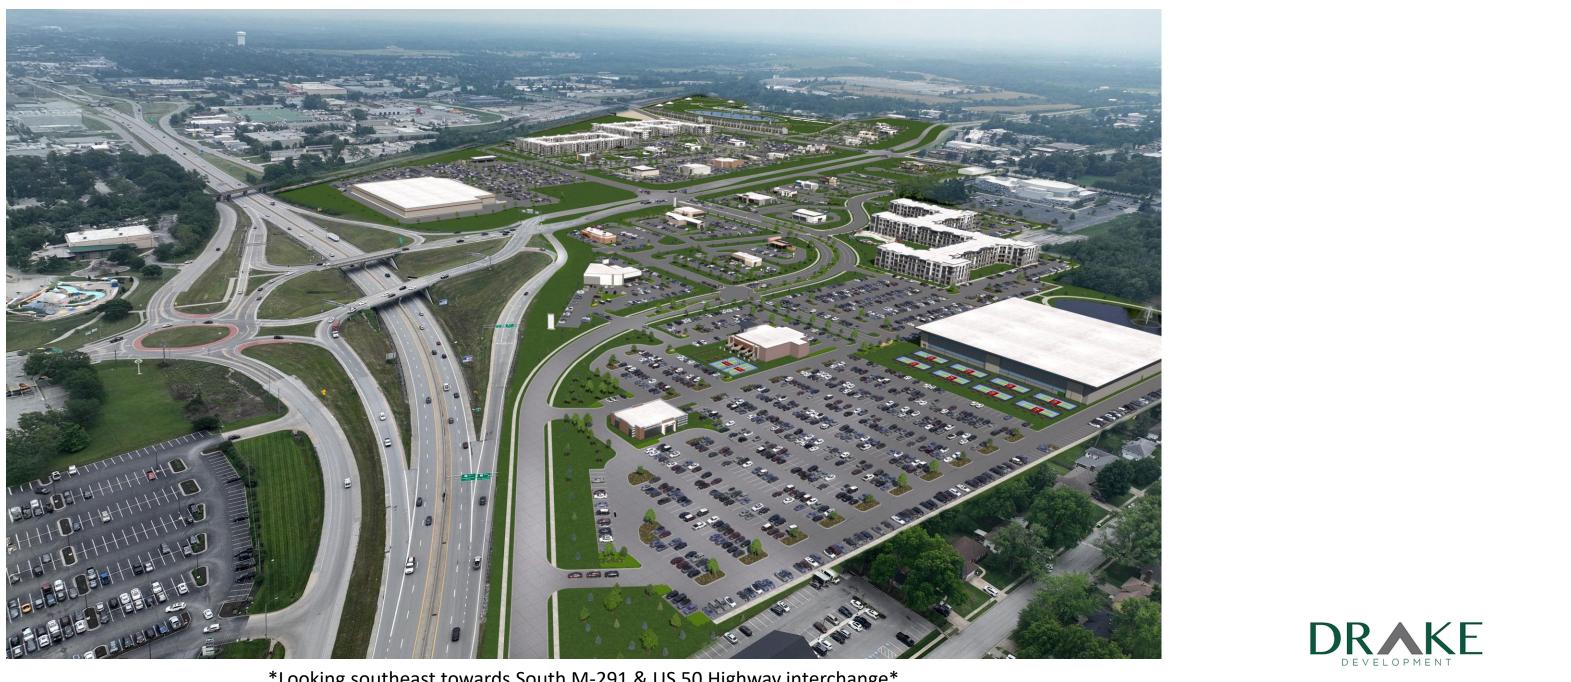

## PROJECT RENDERINGS +

\*Looking southeast towards South M-291 & US 50 Highway interchange\*

- TIF
  - Real estate tax TIF on commercial portion of the Project
    - 50% of eligible increment received by Project
  - Sales tax TIF on commercial portion of Project
    - 50% of eligible increment received by Project
    - Includes existing add-on sales tax
- LCRA
  - 50% real estate tax abatement on multifamily
  - Sales tax exemption on construction materials