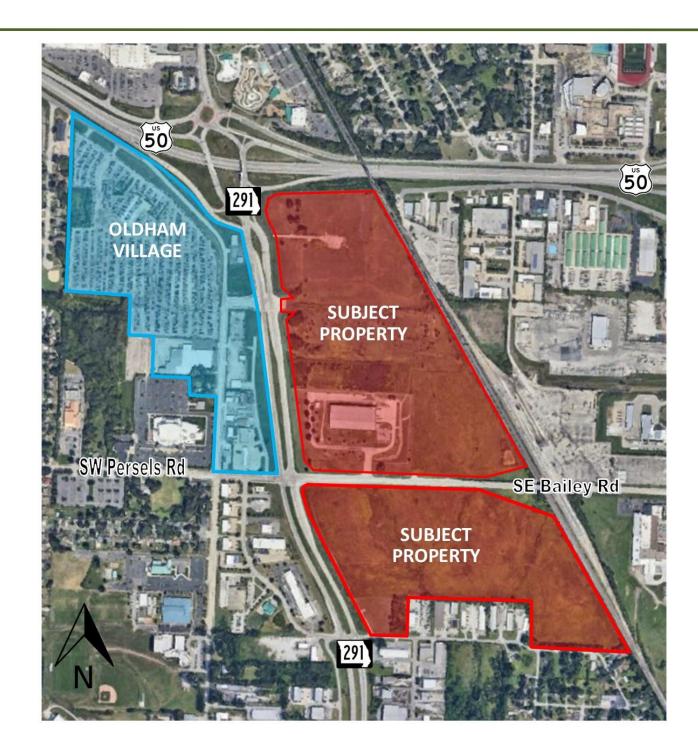

## PROJECT OPPORTUNITY +

Today: Failed / Stalled Developments & Industrial

Opportunity: Dynamic Mixed-Use Community

\*Looking south towards South M-291 & US 50 Highway interchange\*

## PROJECT OPPORTUNITY +

Today: Failed / Stalled Developments & Industrial

Opportunity: Dynamic Mixed-Use Community

\*Looking southeast towards South M-291 & US 50 Highway interchange\*

- Regional Blight + Failed / Stalled Development Plans
- Unknown Building Remnants Requiring Off-Site Disposal (i.e., underground storage tank removal) •
- **Complex Property Assemblage** •
- Multi-Parcel Coordination Required to Establish Right-of-Way for Oldham Extension  $\bullet$
- Existing Sewer Invert Depths Requiring Extensive Grading to Extend Service
- Roadway Extension + Improvements per EnVision Lee's Summit Area Development Plan
- **Off-Site Drainage Improvements**
- Grading & Elevation

## PROPERTY CHALLENGES +

## PROPERTY CHALLENGES +

Multi-Parcel Coordination Required to Establish Right-of-Way for Oldham Extension