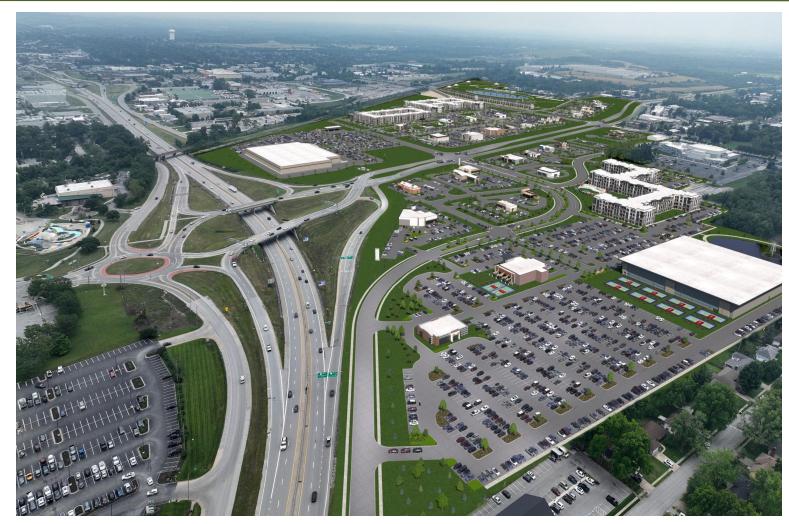

## PROJECT RENDERINGS +

\*Looking south towards South M-291 & US 50 Highway interchange\*

## PROJECT RENDERINGS +

\*Looking southeast towards South M-291 & US 50 Highway interchange\*

- TIF
  - Real estate tax TIF on commercial portion of the Project
    - 50% of eligible increment received by Project
  - Sales tax TIF on commercial portion of Project
    - 50% of eligible increment received by Project
    - Includes existing add-on sales tax
- LCRA
  - 50% real estate tax abatement on multifamily
  - Sales tax exemption on construction materials