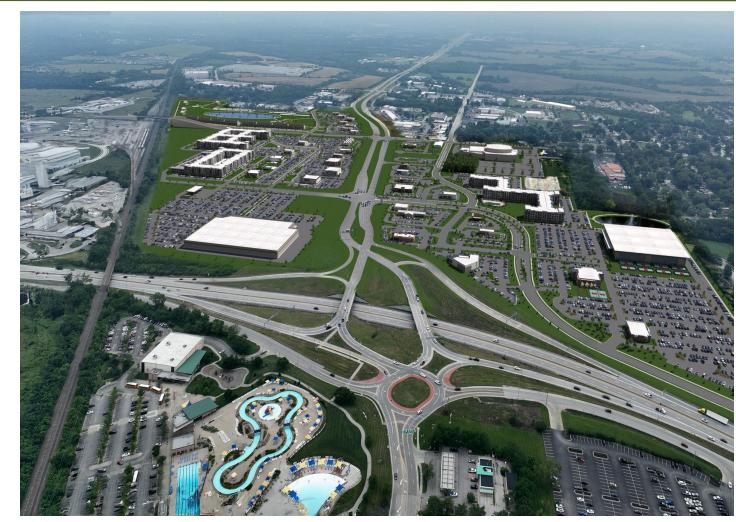

## PROJECT RENDERINGS +

\*Looking south towards South M-291 & US 50 Highway interchange\*

## PROJECT RENDERINGS +

\*Looking southeast towards South M-291 & US 50 Highway interchange\*

- TIF
  - Real estate tax TIF on commercial portion of the Project
    - 50% of eligible increment received by Project
  - Sales tax TIF on commercial portion of Project
    - 50% of eligible increment received by Project
    - Includes existing add-on sales tax
- LCRA
  - 50% real estate tax abatement on multifamily
  - Sales tax exemption on construction materials