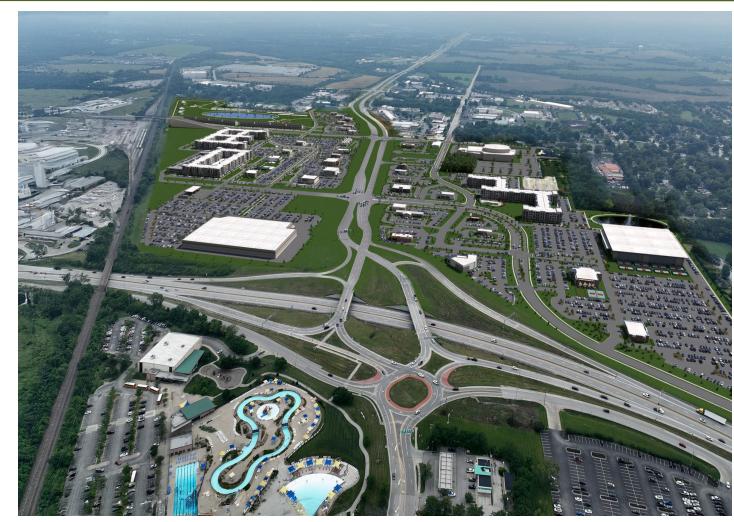

## PROJECT OPPORTUNITY +

Today: Failed / Stalled Developments & Industrial

Opportunity: Dynamic Mixed-Use Community

\*Looking south towards South M-291 & US 50 Highway interchange\*

## PROJECT OPPORTUNITY +

Today: Failed / Stalled Developments & Industrial

Opportunity: Dynamic Mixed-Use Community

\*Looking southeast towards South M-291 & US 50 Highway interchange\*

- Regional Blight + Failed / Stalled Development Plans
- Unknown Building Remnants Requiring Off-Site Disposal (i.e., underground storage tank removal) •
- **Complex Property Assemblage** •
- Multi-Parcel Coordination Required to Establish Right-of-Way for Oldham Extension  $\bullet$
- Existing Sewer Invert Depths Requiring Extensive Grading to Extend Service
- Roadway Extension + Improvements per EnVision Lee's Summit Area Development Plan
- **Off-Site Drainage Improvements**
- Grading & Elevation