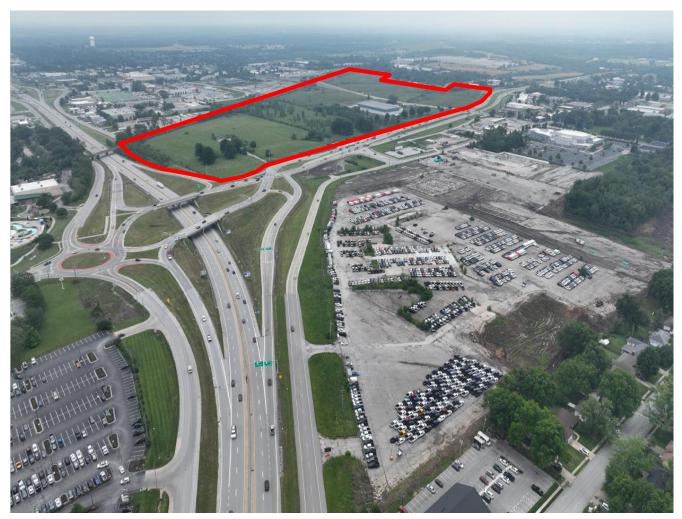

## PROJECT OPPORTUNITY +

Today: Failed / Stalled Developments & Industrial

Opportunity: Dynamic Mixed-Use Community

\*Looking southeast towards South M-291 & US 50 Highway interchange\*

- Regional Blight + Failed / Stalled Development Plans
- Unknown Building Remnants Requiring Off-Site Disposal (i.e., underground storage tank removal) •
- **Complex Property Assemblage** •
- Multi-Parcel Coordination Required to Establish Right-of-Way for Oldham Extension  $\bullet$
- Existing Sewer Invert Depths Requiring Extensive Grading to Extend Service
- Roadway Extension + Improvements per EnVision Lee's Summit Area Development Plan
- **Off-Site Drainage Improvements**
- Grading & Elevation

## PROPERTY CHALLENGES +

## PROPERTY CHALLENGES +

Multi-Parcel Coordination Required to Establish Right-of-Way for Oldham Extension