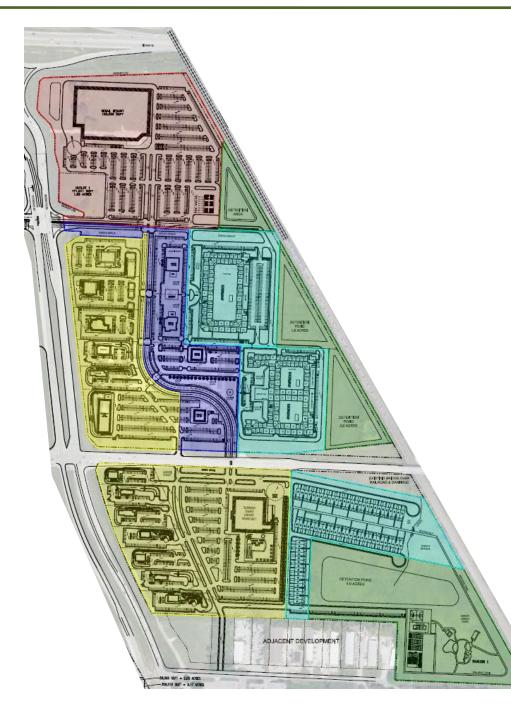

## DEVELOPMENT PLAN +

| Land Use                            | Acres | Percentage |
|-------------------------------------|-------|------------|
| Wholesaler                          | 21    | 17%        |
| Restaurant/Retail                   | 38    | 31%        |
| Civic Space/ Sit Down<br>Restaurant | 11    | 9%         |
| Residential                         | 27    | 23%        |
| Green Space/ Park Land              | 25    | 20%        |
| TOTALS                              | 122   | 100%       |