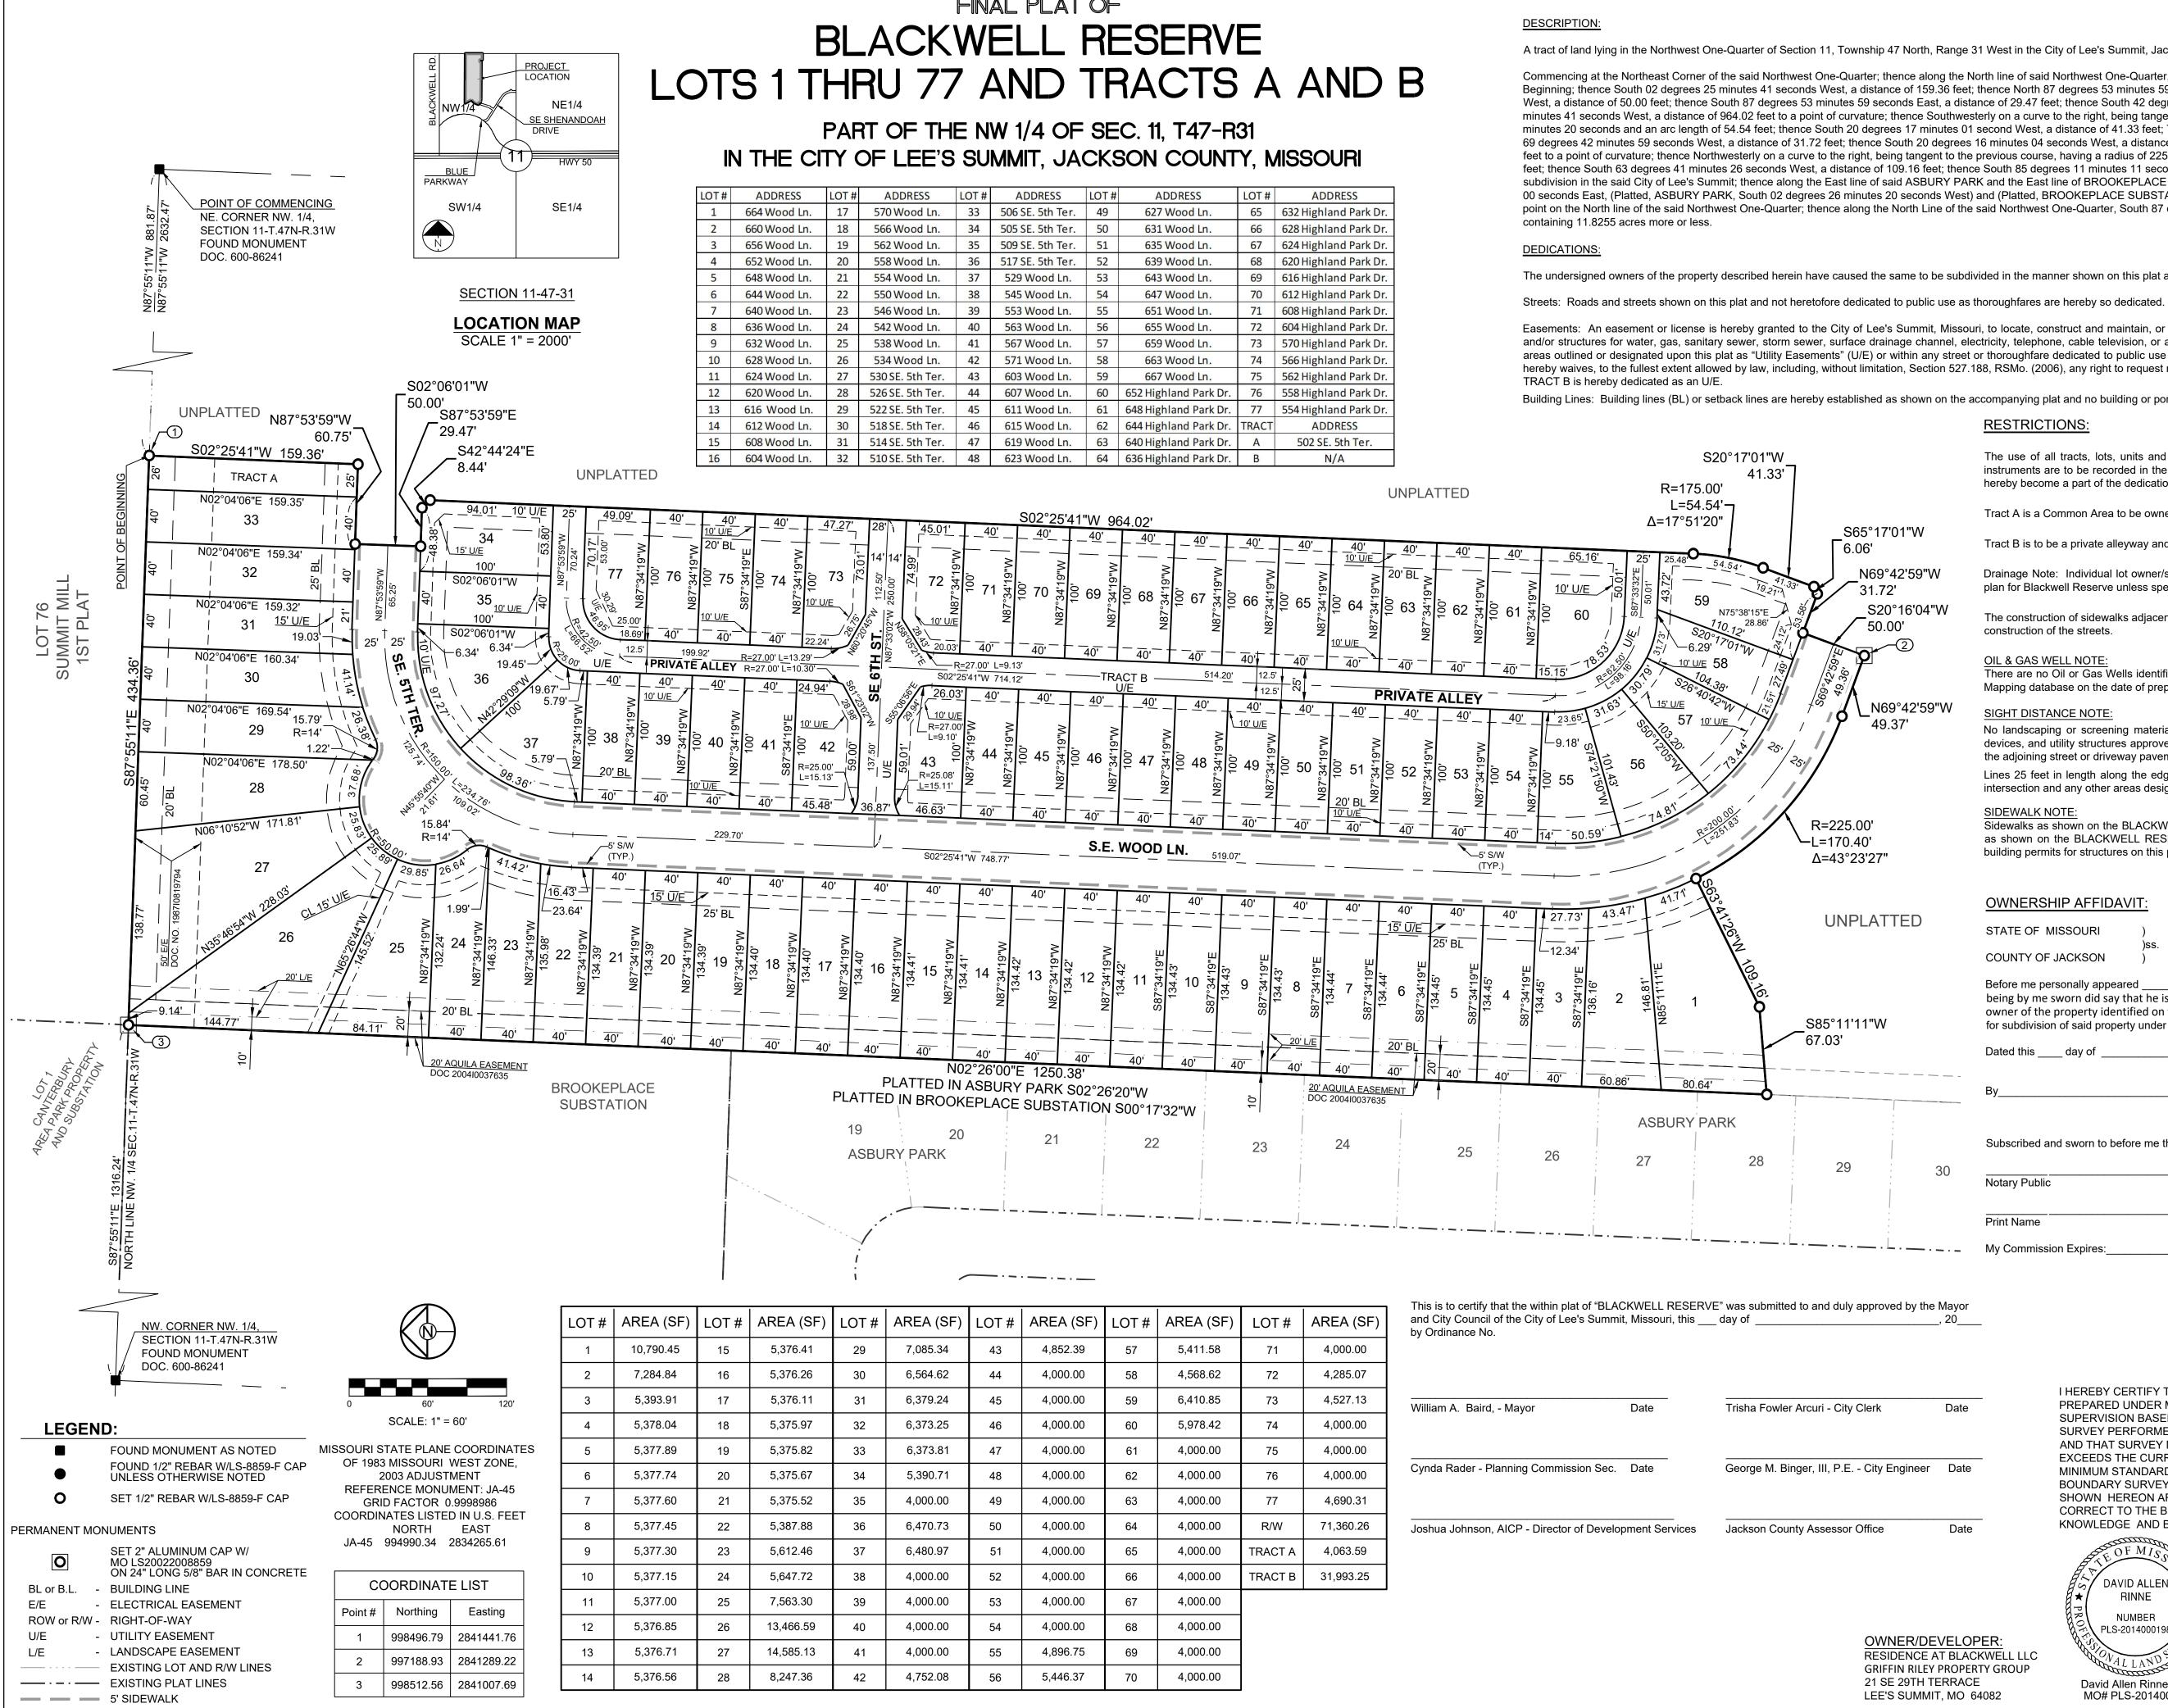

## FINAL PLAT OF

| DRESS    | LOT #            | ADDRESS          | LOT # | ADDRESS               | LOT # | ADDRESS               |
|----------|------------------|------------------|-------|-----------------------|-------|-----------------------|
| ood Ln.  | 33               | 506 SE. 5th Ter. | 49    | 627 Wood Ln.          | 65    | 632 Highland Park Dr. |
| ood Ln.  | 34               | 505 SE. 5th Ter. | 50    | 631 Wood Ln.          | 66    | 628 Highland Park Dr. |
| ood Ln.  | 35               | 509 SE. 5th Ter. | 51    | 635 Wood Ln.          | 67    | 624 Highland Park Dr. |
| ood Ln.  | 36               | 517 SE. 5th Ter. | 52    | 639 Wood Ln.          | 68    | 620 Highland Park Dr. |
| ood Ln.  | 37               | 529 Wood Ln.     | 53    | 643 Wood Ln.          | 69    | 616 Highland Park Dr. |
| ood Ln.  | 38               | 545 Wood Ln.     | 54    | 647 Wood Ln.          | 70    | 612 Highland Park Dr. |
| ood Ln.  | 39               | 553 Wood Ln.     | 55    | 651 Wood Ln.          | 71    | 608 Highland Park Dr. |
| ood Ln.  | 40               | 563 Wood Ln.     | 56    | 655 Wood Ln.          | 72    | 604 Highland Park Dr. |
| ood Ln.  | 41               | 567 Wood Ln.     | 57    | 659 Wood Ln.          | 73    | 570 Highland Park Dr. |
| ood Ln.  | 42               | 571 Wood Ln.     | 58    | 663 Wood Ln.          | 74    | 566 Highland Park Dr. |
| 5th Ter. | 43               | 603 Wood Ln.     | 59    | 667 Wood Ln.          | 75    | 562 Highland Park Dr. |
| 5th Ter. | <mark>4</mark> 4 | 607 Wood Ln.     | 60    | 652 Highland Park Dr. | 76    | 558 Highland Park Dr. |
| 5th Ter. | 45               | 611 Wood Ln.     | 61    | 648 Highland Park Dr. | 77    | 554 Highland Park Dr. |
| 5th Ter. | 46               | 615 Wood Ln.     | 62    | 644 Highland Park Dr. | TRACT | ADDRESS               |
| 5th Ter. | 47               | 619 Wood Ln.     | 63    | 640 Highland Park Dr. | Α     | 502 SE. 5th Ter.      |
| 5th Ter. | 48               | 623 Wood Ln.     | 64    | 636 Highland Park Dr. | В     | N/A                   |

A tract of land lying in the Northwest One-Quarter of Section 11, Township 47 North, Range 31 West in the City of Lee's Summit, Jackson County, Missouri being more particularly described as follows:

Commencing at the Northeast Corner of the said Northwest One-Quarter; thence along the North line of said Northwest One-Quarter, North 87 degrees 55 minutes 11 seconds West, a distance of 881.87 feet to the Point of Beginning; thence South 02 degrees 25 minutes 41 seconds West, a distance of 159.36 feet; thence North 87 degrees 53 minutes 59 seconds West, a distance of 60.75 feet; thence South 02 degrees 06 minutes 01 second West, a distance of 50.00 feet; thence South 87 degrees 53 minutes 59 seconds East, a distance of 29.47 feet; thence South 42 degrees 44 minutes 24 seconds East, a distance of 8.44 feet; thence South 02 degrees 25 minutes 41 seconds West, a distance of 964.02 feet to a point of curvature; thence Southwesterly on a curve to the right, being tangent to the previous course, having a radius of 175.00 feet, a central angle of 17 degrees 51 minutes 20 seconds and an arc length of 54.54 feet; thence South 20 degrees 17 minutes 01 second West, a distance of 41.33 feet; Thence South 65 degrees 17 minutes 01 second West, a distance of 6.06 feet; thence North 69 degrees 42 minutes 59 seconds West, a distance of 31.72 feet; thence South 20 degrees 16 minutes 04 seconds West, a distance of 50.00 feet; thence North 69 degrees 42 minutes 59 seconds West, a distance of 49.37 feet to a point of curvature; thence Northwesterly on a curve to the right, being tangent to the previous course, having a radius of 225.00 feet, a central angle of 43 degrees 23 minutes 27 seconds and an arch length of 170.40 feet; thence South 63 degrees 41 minutes 26 seconds West, a distance of 109.16 feet; thence South 85 degrees 11 minutes 11 seconds West, a distance of 67.03 feet to a point on the East line of ASBURY PARK, a subdivision in the said City of Lee's Summit; thence along the East line of said ASBURY PARK and the East line of BROOKEPLACE SUBSTATION, a subdivision in the said City of Lee's Summit, North 02 degrees 26 minutes 00 seconds East, (Platted, ASBURY PARK, South 02 degrees 26 minutes 20 seconds West) and (Platted, BROOKEPLACE SUBSTATION, South 00 degrees 17 minutes 32 seconds West), a distance of 1250.38 feet to a point on the North line of the said Northwest One-Quarter; thence along the North Line of the said Northwest One-Quarter, South 87 degrees 55 minutes 11 seconds East, a distance of 434.36 feet to the Point of Beginning and

The undersigned owners of the property described herein have caused the same to be subdivided in the manner shown on this plat and the property shall hereafter be known as "BLACKWELL RESERVE".

Easements: An easement or license is hereby granted to the City of Lee's Summit, Missouri, to locate, construct and maintain, or to authorize the location, construction and maintenance of poles, wires, anchors, conduits, and/or structures for water, gas, sanitary sewer, storm sewer, surface drainage channel, electricity, telephone, cable television, or any other necessary public utility or services, any or all of them, upon, over, or under those areas outlined or designated upon this plat as "Utility Easements" (U/E) or within any street or thoroughfare dedicated to public use on this plat. Grantor, on behalf of himself, his heirs, his assigns and successors in interest, hereby waives, to the fullest extent allowed by law, including, without limitation, Section 527.188, RSMo. (2006), any right to request restoration of rights previously transferred and vacation of the easement herein granted.

Building Lines: Building lines (BL) or setback lines are hereby established as shown on the accompanying plat and no building or portion thereof shall be constructed between this line and the street right of way line.

| REA (SF) | LOT # | AREA (SF) | LOT # | AREA (SF) | LOT #   | AREA (SF) |
|----------|-------|-----------|-------|-----------|---------|-----------|
| 7,085.34 | 43    | 4,852.39  | 57    | 5,411.58  | 71      | 4,000.00  |
| 6,564.62 | 44    | 4,000.00  | 58    | 4,568.62  | 72      | 4,285.07  |
| 6,379.24 | 45    | 4,000.00  | 59    | 6,410.85  | 73      | 4,527.13  |
| 6,373.25 | 46    | 4,000.00  | 60    | 5,978.42  | 74      | 4,000.00  |
| 6,373.81 | 47    | 4,000.00  | 61    | 4,000.00  | 75      | 4,000.00  |
| 5,390.71 | 48    | 4,000.00  | 62    | 4,000.00  | 76      | 4,000.00  |
| 4,000.00 | 49    | 4,000.00  | 63    | 4,000.00  | 77      | 4,690.31  |
| 6,470.73 | 50    | 4,000.00  | 64    | 4,000.00  | R/W     | 71,360.26 |
| 6,480.97 | 51    | 4,000.00  | 65    | 4,000.00  | TRACT A | 4,063.59  |
| 4,000.00 | 52    | 4,000.00  | 66    | 4,000.00  | TRACT B | 31,993.25 |
| 4,000.00 | 53    | 4,000.00  | 67    | 4,000.00  |         |           |
| 4,000.00 | 54    | 4,000.00  | 68    | 4,000.00  |         |           |
| 4,000.00 | 55    | 4,896.75  | 69    | 4,000.00  |         |           |
| 4,752.08 | 56    | 5,446.37  | 70    | 4,000.00  |         |           |

|                                 | RESTRICTIONS:                                                                                                                                                                                                                                                                                                                                                                                                                                                                                                                                                                                                                                                                                                                                                                                                                                                                                                                                                                                               |       |                              |                                                                                                                                                                                                                                                                           |  |  |  |
|---------------------------------|-------------------------------------------------------------------------------------------------------------------------------------------------------------------------------------------------------------------------------------------------------------------------------------------------------------------------------------------------------------------------------------------------------------------------------------------------------------------------------------------------------------------------------------------------------------------------------------------------------------------------------------------------------------------------------------------------------------------------------------------------------------------------------------------------------------------------------------------------------------------------------------------------------------------------------------------------------------------------------------------------------------|-------|------------------------------|---------------------------------------------------------------------------------------------------------------------------------------------------------------------------------------------------------------------------------------------------------------------------|--|--|--|
|                                 | The use of all tracts, lots, units and properties in this subdivision shall hereafter be subject to the covenants and restrictio instruments are to be recorded in the Office of the Recorder of Deeds of Jackson County, Missouri, as provided above, and w hereby become a part of the dedication of this plat as though set forth herein.                                                                                                                                                                                                                                                                                                                                                                                                                                                                                                                                                                                                                                                                |       |                              |                                                                                                                                                                                                                                                                           |  |  |  |
|                                 | Tract A is a Common Area to be owned and maintained by the Homeowners Association.                                                                                                                                                                                                                                                                                                                                                                                                                                                                                                                                                                                                                                                                                                                                                                                                                                                                                                                          |       |                              |                                                                                                                                                                                                                                                                           |  |  |  |
| 01"W                            | Tract B is to be a private alleyway and street to be owned and maintained by the Homeowners Association.                                                                                                                                                                                                                                                                                                                                                                                                                                                                                                                                                                                                                                                                                                                                                                                                                                                                                                    |       |                              |                                                                                                                                                                                                                                                                           |  |  |  |
| 42'59"W                         | Drainage Note: Individual lot owner/s shall not change or obstruct the drainage flow lines on the lots as shown on the master drainage plan for Blackwell Reserve unless specific application is made and approved by the city engineer.                                                                                                                                                                                                                                                                                                                                                                                                                                                                                                                                                                                                                                                                                                                                                                    |       |                              |                                                                                                                                                                                                                                                                           |  |  |  |
| °16'04"W<br>0'<br>-②            | The construction of sidewalks adjacent to tracts and unplatted areas shall be the responsibility of the Developer to construct, during the construction of the streets.                                                                                                                                                                                                                                                                                                                                                                                                                                                                                                                                                                                                                                                                                                                                                                                                                                     |       |                              |                                                                                                                                                                                                                                                                           |  |  |  |
|                                 | OIL & GAS WELL NOTE:<br>There are no Oil or Gas Wells identified within the Plat Boundary per the Missouri Department of National Resources "Geostrat" Online<br>Mapping database on the date of preparation of this plat.                                                                                                                                                                                                                                                                                                                                                                                                                                                                                                                                                                                                                                                                                                                                                                                  |       |                              |                                                                                                                                                                                                                                                                           |  |  |  |
| 9°42'59"W<br>37'                | SIGHT DISTANCE NOTE:<br>No landscaping or screening materials, signs, parked vehicles, or other objects other than essential directional signs, traffic control devices, and utility structures approved by the city shall interfere with the line of sight between a height of two feet and eight feet above the adjoining street or driveway pavement, within the triangular area formed by:<br>Lines 25 feet in length along the edges of the pavement of intersecting streets or a driveway intersecting a street, from their point of intersection and any other areas designated as "Site Triangle".<br>SIDEWALK NOTE:<br>Sidewalks as shown on the BLACKWELL RESERVE Plat shall either be installed with the construction of the public street infrastructure as shown on the BLACKWELL RESERVE Plat, or developer shall deposit a cash escrow with the City prior to the issuance of any building permits for structures on this plat, in the amount required by the Unified Development Ordinance. |       |                              |                                                                                                                                                                                                                                                                           |  |  |  |
|                                 |                                                                                                                                                                                                                                                                                                                                                                                                                                                                                                                                                                                                                                                                                                                                                                                                                                                                                                                                                                                                             |       |                              |                                                                                                                                                                                                                                                                           |  |  |  |
|                                 | OWNERSHIP AFFIDAVIT:                                                                                                                                                                                                                                                                                                                                                                                                                                                                                                                                                                                                                                                                                                                                                                                                                                                                                                                                                                                        |       |                              |                                                                                                                                                                                                                                                                           |  |  |  |
| TED                             | STATE OF MISSOURI                                                                                                                                                                                                                                                                                                                                                                                                                                                                                                                                                                                                                                                                                                                                                                                                                                                                                                                                                                                           |       |                              |                                                                                                                                                                                                                                                                           |  |  |  |
|                                 | )ss.<br>COUNTY OF JACKSON )                                                                                                                                                                                                                                                                                                                                                                                                                                                                                                                                                                                                                                                                                                                                                                                                                                                                                                                                                                                 |       |                              |                                                                                                                                                                                                                                                                           |  |  |  |
|                                 | Before me personally appeared who<br>being by me sworn did say that he is an authorized signatory for City of Lee's Summit, Missouri and<br>owner of the property identified on this plat, and acknowledges the submission of the application<br>for subdivision of said property under the City of Lee's Summit Unified Development Ordinance.                                                                                                                                                                                                                                                                                                                                                                                                                                                                                                                                                                                                                                                             |       |                              |                                                                                                                                                                                                                                                                           |  |  |  |
|                                 | Dated this day of, 2024                                                                                                                                                                                                                                                                                                                                                                                                                                                                                                                                                                                                                                                                                                                                                                                                                                                                                                                                                                                     |       |                              |                                                                                                                                                                                                                                                                           |  |  |  |
| ·                               | Ву                                                                                                                                                                                                                                                                                                                                                                                                                                                                                                                                                                                                                                                                                                                                                                                                                                                                                                                                                                                                          |       |                              |                                                                                                                                                                                                                                                                           |  |  |  |
|                                 | -,                                                                                                                                                                                                                                                                                                                                                                                                                                                                                                                                                                                                                                                                                                                                                                                                                                                                                                                                                                                                          | _     |                              |                                                                                                                                                                                                                                                                           |  |  |  |
|                                 | Subscribed and sworn to before me this this day of, 2024                                                                                                                                                                                                                                                                                                                                                                                                                                                                                                                                                                                                                                                                                                                                                                                                                                                                                                                                                    |       |                              |                                                                                                                                                                                                                                                                           |  |  |  |
| 30                              | Noton/ Dublic                                                                                                                                                                                                                                                                                                                                                                                                                                                                                                                                                                                                                                                                                                                                                                                                                                                                                                                                                                                               |       |                              |                                                                                                                                                                                                                                                                           |  |  |  |
|                                 | Notary Public                                                                                                                                                                                                                                                                                                                                                                                                                                                                                                                                                                                                                                                                                                                                                                                                                                                                                                                                                                                               |       |                              |                                                                                                                                                                                                                                                                           |  |  |  |
|                                 | Print Name                                                                                                                                                                                                                                                                                                                                                                                                                                                                                                                                                                                                                                                                                                                                                                                                                                                                                                                                                                                                  |       |                              |                                                                                                                                                                                                                                                                           |  |  |  |
| · · · _ · _ · _                 | My Commission Expires:                                                                                                                                                                                                                                                                                                                                                                                                                                                                                                                                                                                                                                                                                                                                                                                                                                                                                                                                                                                      |       |                              |                                                                                                                                                                                                                                                                           |  |  |  |
|                                 |                                                                                                                                                                                                                                                                                                                                                                                                                                                                                                                                                                                                                                                                                                                                                                                                                                                                                                                                                                                                             |       | SURVEYOR                     | <u>S NOTES:</u>                                                                                                                                                                                                                                                           |  |  |  |
| ed by the Mayor<br>, 20         | _                                                                                                                                                                                                                                                                                                                                                                                                                                                                                                                                                                                                                                                                                                                                                                                                                                                                                                                                                                                                           |       |                              | ation to the minimum lot width was granted by Ord. 9292                                                                                                                                                                                                                   |  |  |  |
|                                 |                                                                                                                                                                                                                                                                                                                                                                                                                                                                                                                                                                                                                                                                                                                                                                                                                                                                                                                                                                                                             |       | 3. The base                  | or a 40' wide lot.<br>s of bearing and coordinates are base on the Missouri                                                                                                                                                                                               |  |  |  |
|                                 |                                                                                                                                                                                                                                                                                                                                                                                                                                                                                                                                                                                                                                                                                                                                                                                                                                                                                                                                                                                                             |       | Grid Fact                    | te System of 1983, West Zone (2003 Adjustment) with a<br>or of 0.9998986.<br>ntation will be set upon completion of the construction                                                                                                                                      |  |  |  |
| Date                            | _ I HEREBY CERTIFY THIS PLAT WAS<br>PREPARED UNDER MY DIRECT                                                                                                                                                                                                                                                                                                                                                                                                                                                                                                                                                                                                                                                                                                                                                                                                                                                                                                                                                | 6     | activities                   | within this plat or within 12 months following the<br>of this plat, whichever is earlier. 1/2" rebar with caps will                                                                                                                                                       |  |  |  |
|                                 | SUPERVISION BASED ON A FIELD<br>SURVEY PERFORMED ON 06-21-20                                                                                                                                                                                                                                                                                                                                                                                                                                                                                                                                                                                                                                                                                                                                                                                                                                                                                                                                                | 22    | be set as                    | shown and at all lot corners. Curbs are notched at the ion of each interior lot line.                                                                                                                                                                                     |  |  |  |
| ngineer Date                    | AND THAT SURVEY MEETS OR<br>– EXCEEDS THE CURRENT MISSOUF                                                                                                                                                                                                                                                                                                                                                                                                                                                                                                                                                                                                                                                                                                                                                                                                                                                                                                                                                   |       | 5. FLOOD N                   | IOTE: Subject Property lies within Flood Zone X, defined determined to be outside the 0.2% annual chance                                                                                                                                                                  |  |  |  |
| ngineer Date                    | Ite MINIMUM STANDARDS FOR PROPERTY<br>BOUNDARY SURVEYS. THE DETAILS<br>SHOWN HEREON ARE TRUE AND<br>CORRECT TO THE BEST OF MY                                                                                                                                                                                                                                                                                                                                                                                                                                                                                                                                                                                                                                                                                                                                                                                                                                                                               |       |                              |                                                                                                                                                                                                                                                                           |  |  |  |
| Date                            | KNOWLEDGE AND BELIEF.                                                                                                                                                                                                                                                                                                                                                                                                                                                                                                                                                                                                                                                                                                                                                                                                                                                                                                                                                                                       | [     |                              |                                                                                                                                                                                                                                                                           |  |  |  |
| IER/DEVELOF                     | KWELL LLC                                                                                                                                                                                                                                                                                                                                                                                                                                                                                                                                                                                                                                                                                                                                                                                                                                                                                                                                                                                                   |       | ENGINEERS<br>Ph: (913) 492-5 | <b>SCHLAGEL</b><br><b>PLANNERS SURVEYORS LANDSCAPE ARCHITECTS</b><br>14920 West 107th Street • Lenexa, Kansas 66215<br>158 • Fax: (913) 492-8400 • WWW.SCHLAGELASSOCIATES.COM<br>Missouri State Certificates of Authority<br>E2002003800-F #LAC2001005237 #LS2002008859-F |  |  |  |
| IN RILEY PROPER<br>29TH TERRACE | David Allen Rinne, P.L.S.                                                                                                                                                                                                                                                                                                                                                                                                                                                                                                                                                                                                                                                                                                                                                                                                                                                                                                                                                                                   | DATE  | 01/12/2024                   | FINAL PLAT OF                                                                                                                                                                                                                                                             |  |  |  |
| SUMMIT, MO 6                    |                                                                                                                                                                                                                                                                                                                                                                                                                                                                                                                                                                                                                                                                                                                                                                                                                                                                                                                                                                                                             | DRAWN |                              | BLACKWELL RESERVE                                                                                                                                                                                                                                                         |  |  |  |