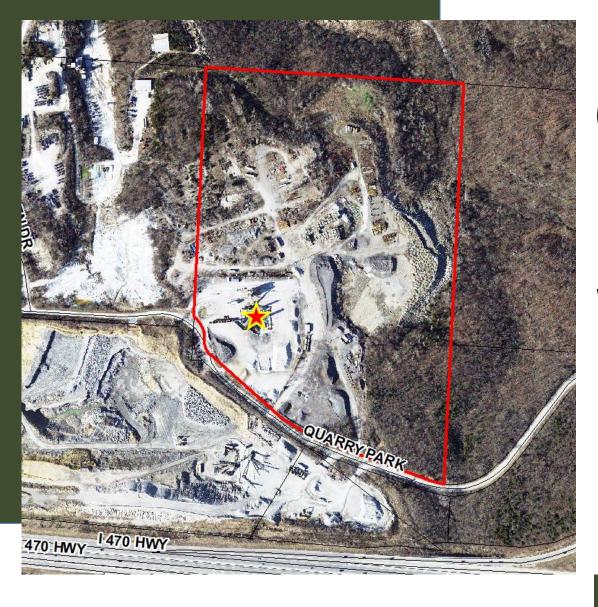

# Applicant's Request

Special Use Permit for operation of a concrete batch plant for a period of 10 years.

# Project Information

| Specification | Proposed                                   |
|---------------|--------------------------------------------|
| Zoning        | PI – Planned Industrial                    |
| Lots          | 1                                          |
| Lot Area      | 52.8 acres – overall lot                   |
| Hours         | 7a – 10p (as needed);<br>Monday – Saturday |