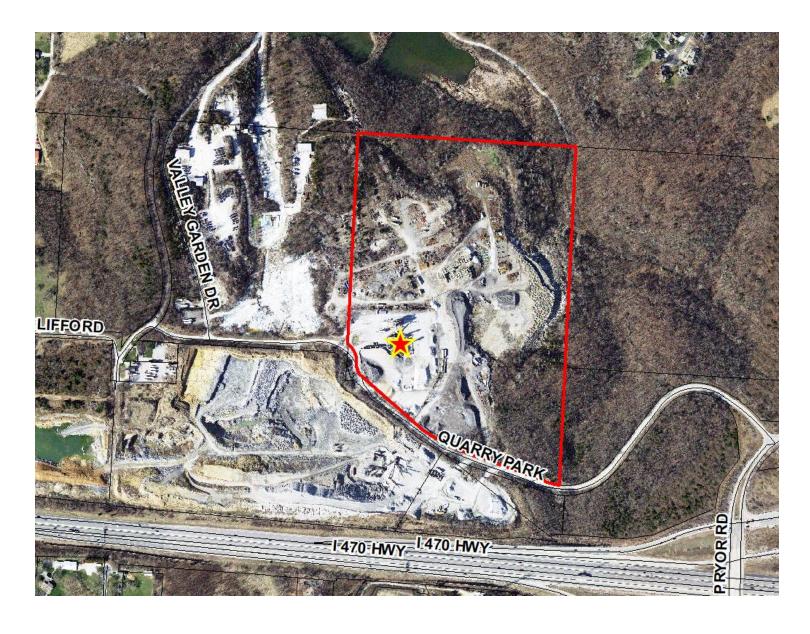

# Area/Zoning Map

2250 NW Quarry Park Rd

PI Zoning District

West – Industrial; Agricultural

South – Agricultural

East – Agricultural

North – Single-family

Residential (in KCMO)