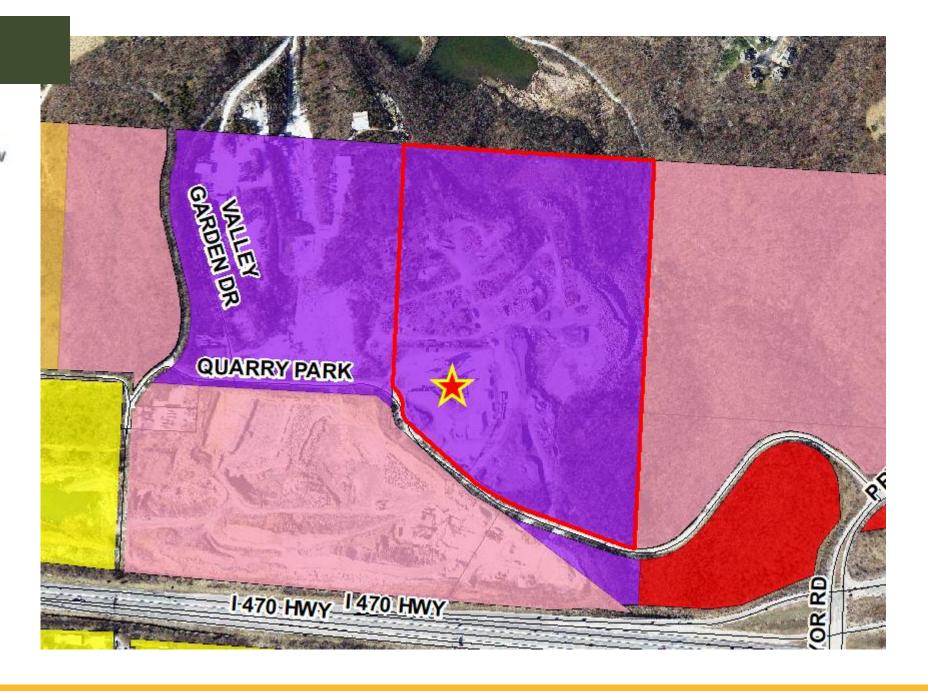

## Staff Analysis

- Activity Center Downtown
- Activity Center New Longview
- Activity Center North PRI
- Activity Center South PRI
- Activity Center Summit
- Airport
- Civic
- Commercial
- Industrial
- Infrastructure
- Mixed Use
- Office
- Parks/Open Space
- Residential 1
- Residential 2
- Residential 3
- Water Bodies