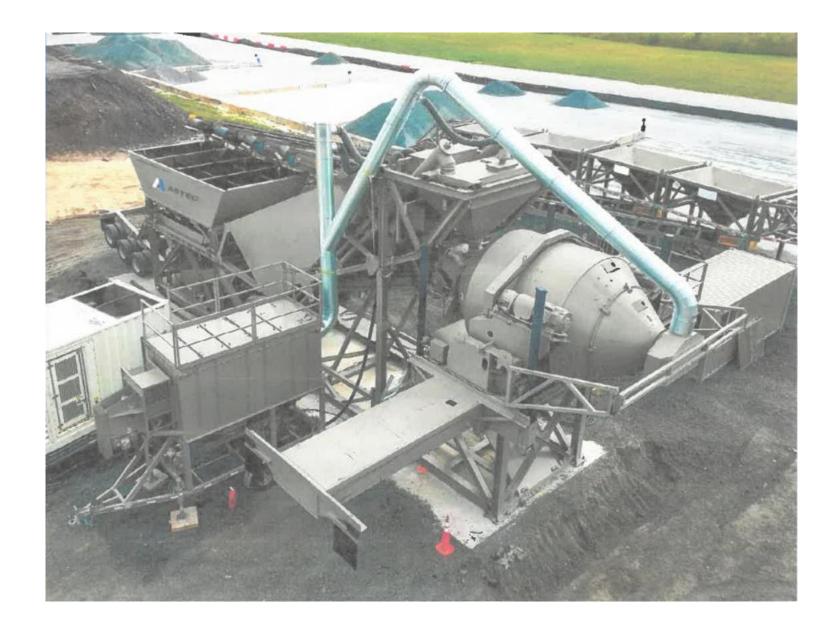

# Elevations/Specs

### Specifications

- 27'-9 5/8" Height
- 80'-6 1/8" Length
- 12 cubic yard capacity