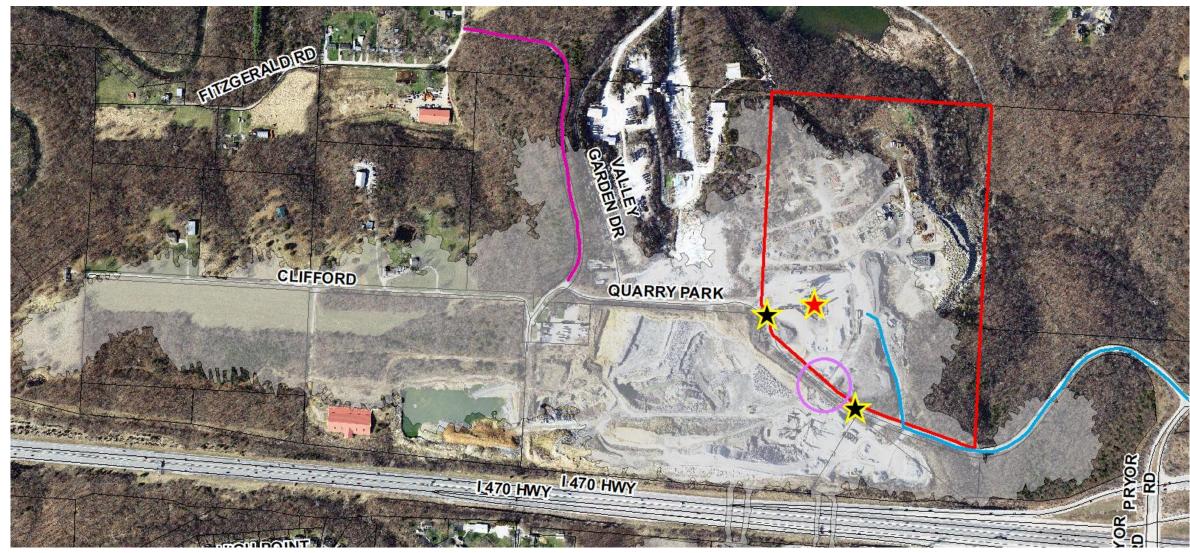

## Area Access

### Symbology

- Magenta line Residential access
- Blue line Batch plant access
- Purple circle Area of road failure
- Black stars Road closures