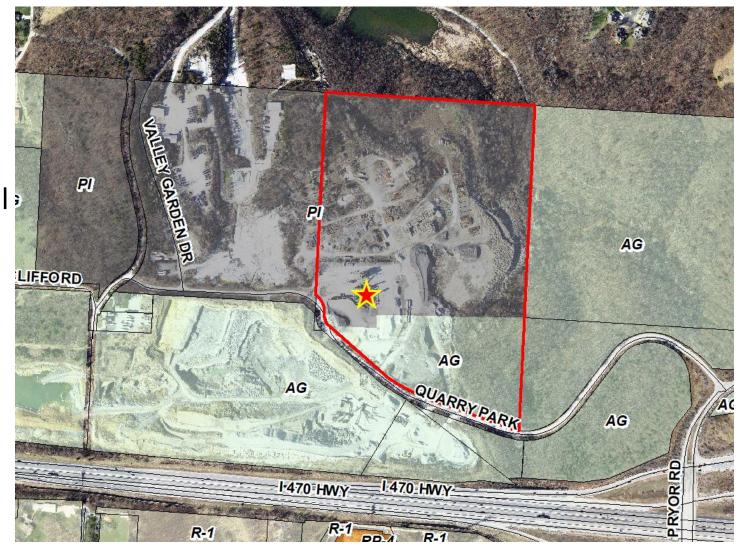

# Area/Zoning Map

2250 NW Quarry Park Rd

PI Zoning District

West – Industrial; Agricultural

South – Agricultural

East – Agricultural

North – Single-family

Residential (in KCMO)

## Staff Analysis

- Activity Center Downtown
- Activity Center New Longview
- Activity Center North PRI
- Activity Center South PRI
- Activity Center Summit
- Airport
- Civic
- Commercial
- Industrial
- Infrastructure
- Mixed Use
- Office
- Parks/Open Space
- Residential 1
- Residential 2
- Residential 3
- Water Bodies