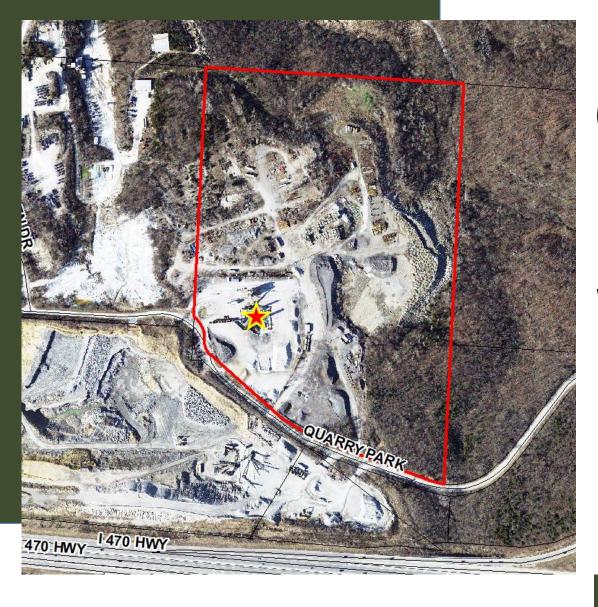

# Area/Zoning Map

2250 NW Quarry Park Rd

PI Zoning District

West – Industrial; Agricultural

South – Agricultural

East – Agricultural

North – Single-family

Residential (in KCMO)

# Project Information

| Specification | Proposed                                   |
|---------------|--------------------------------------------|
| Zoning        | PI – Planned Industrial                    |
| Lots          | 1                                          |
| Lot Area      | 52.8 acres – overall lot                   |
| Hours         | 7a – 10p (as needed);<br>Monday – Saturday |