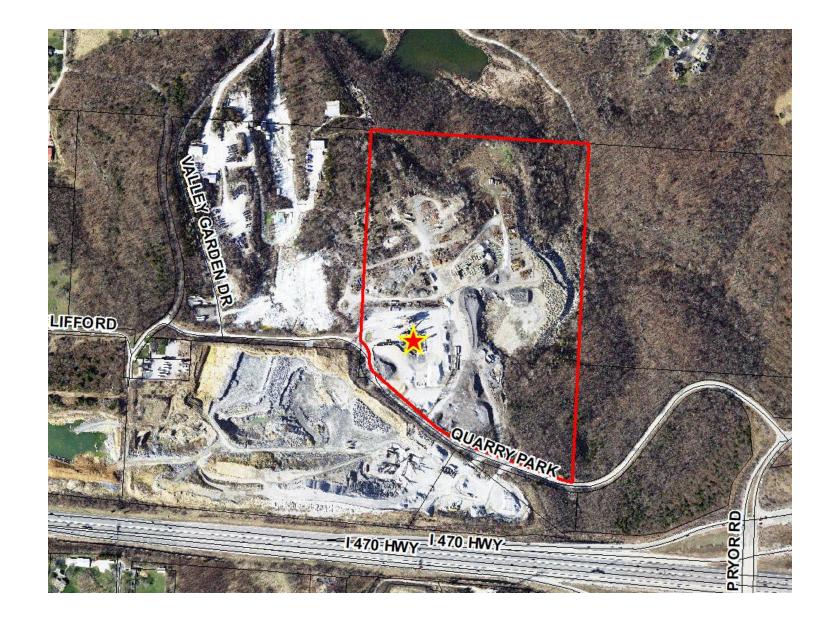

# Area/Zoning Map

2250 NW Quarry Park Rd

PI Zoning District

West – Industrial; Agricultural

South – Agricultural

East – Agricultural

North – Single-family

Residential (in KCMO)

# Project Information

| Specification | Proposed                                   |
|---------------|--------------------------------------------|
| Zoning        | PI – Planned Industrial                    |
| Lots          | 1                                          |
| Lot Area      | 52.8 acres – overall lot                   |
| Hours         | 7a – 10p (as needed);<br>Monday – Saturday |