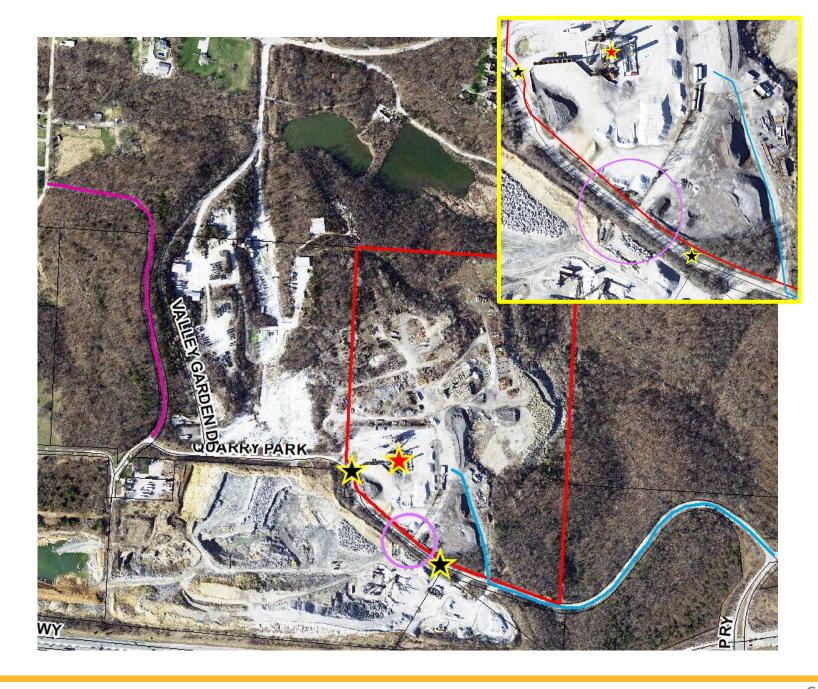

## Area Access

### Symbology

- Magenta line Residential access
- Blue line Batch plant access
- Purple circle Area of road failure
- Black stars Road closures