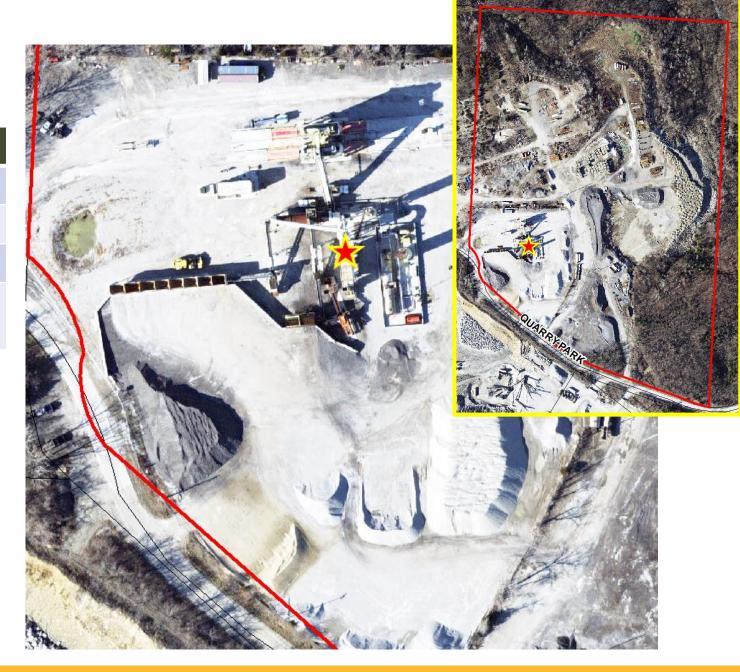

# Elevations/Specs

### Specifications

- 27'-9 5/8" Height
- 80'-6 1/8" Length
- 12 cubic yard capacity