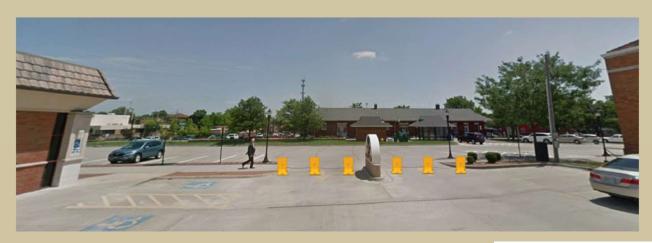

READ MORE

PRESS RELEASE | 09.16.2023

WASHINGTON D.C. EVENT MADE SAFER BY MERIDIAN

READ MORE

The Archer barricade system allows for easy deployment and the flexibility to adjust to the various roadway circumstances that exist.

Multiple barricades are attached together to provide the required protection.

The barricades are stored on a trailer system allowing for quick deployment and set up.

# **Possible Deployment Examples**