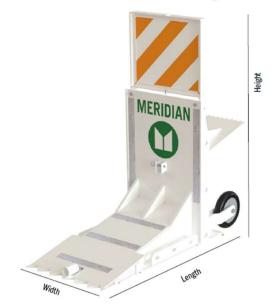

### **Archer® 1200 Barrier Specifications**

The system also allows for emergency vehicle access through a gate system that, when closed, provides the same level of protection as the barricades

themselves.