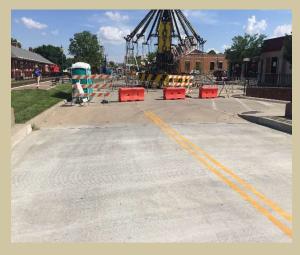

023

MERIDIAN CREATES SAFE ZONE FOR TAYLOR AND HER SWIFTIES

READ MORE



PRESS RELEASE | 09.16.2023

WASHINGTON D.C. EVENT MADE SAFER BY MERIDIAN

READ MORE



The Archer barricade system allows for easy deployment and the flexibility to adjust to the various roadway circumstances that exist.

Multiple barricades are attached together to provide the required protection.

The barricades are stored on a trailer system allowing for quick deployment and set up.

## Meridian Archer® Trailer Kit 1000



### **Archer® 1200 Barrier Specifications**







The system also allows for emergency vehicle access through a gate system that, when closed, provides the same level of protection as the barricades

themselves.







# **Possible Deployment Examples**





# **Possible Deployment Examples**