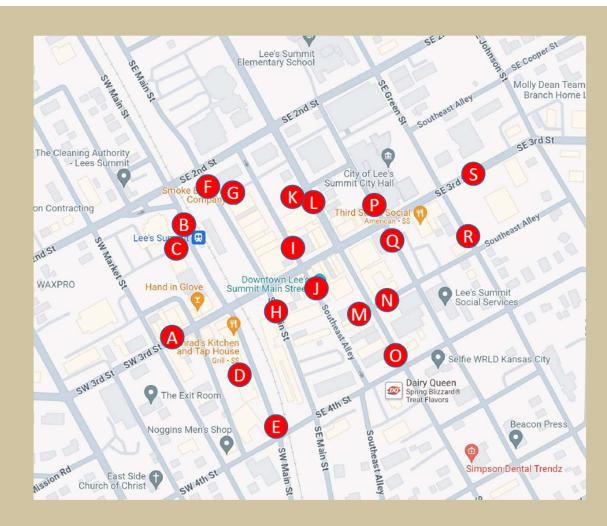

READ MORE

PRESS RELEASE | 09.16.2023

WASHINGTON D.C. EVENT MADE SAFER BY MERIDIAN

READ MORE

The Archer barricade system allows for easy deployment and the flexibility to adjust to the various roadway circumstances that exist.

Multiple barricades are attached together to provide the required protection.

The barricades are stored on a trailer system allowing for quick deployment and set up.

### **Archer® 1200 Barrier Specifications**

The system also allows for emergency vehicle access through a gate system that, when closed, provides the same level of protection as the barricades

themselves.