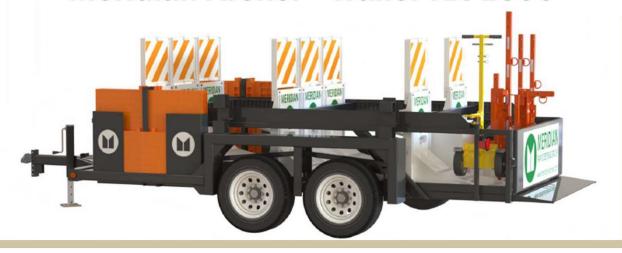

Multiple barricades are attached together to provide the required protection.

The barricades are stored on a trailer system allowing for quick deployment and set up.

## Meridian Archer® Trailer Kit 1000