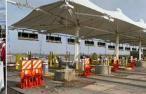

#### Example of security needs for a large downtown Lee's Summit Event

- Traffic and Pedestrian safety currently managed using both Type III barricades and water barricades.
  - Both have drawbacks and limitations related to reliability.
  - City staff responsible for setting up and monitoring all barricades throughout the event.
- While researching possible alternatives staff asked for a system that was:
  - Flexible
  - Easy to deploy
  - Effective

Utilizing the criteria of flexible, ease of deployment and effectiveness staff identified:

Meridian Rapid Defense Group's, Archer barricade system

PRESS RELEASE | 09.15.2024

MERIDIAN PART OF MAJOR SECURITY UPGRADE AT KANSAS STATE FAIR