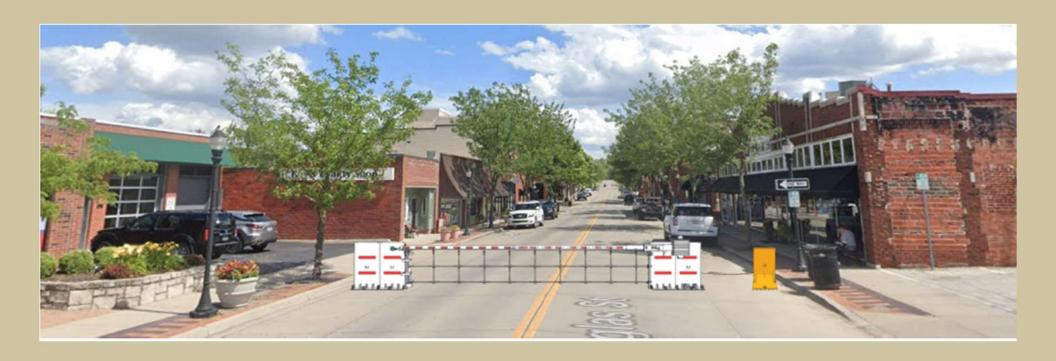

RS

READ MORE



PRESS RELEASE | 10.16.2023

MERIDIAN CREATES SAFE ZONE FOR TAYLOR AND HER SWIFTIES

READ MORE



PRESS RELEASE | 09.16.2023

WASHINGTON D.C. EVENT MADE SAFER BY MERIDIAN

READ MORE



The Archer barricade system allows for easy deployment and the flexibility to adjust to the various roadway circumstances that exist.

Multiple barricades are attached together to provide the required protection.

The barricades are stored on a trailer system allowing for quick deployment and set up.

## Meridian Archer® Trailer Kit 1000



### **Archer® 1200 Barrier Specifications**







The system also allows for emergency vehicle access through a gate system that, when closed, provides the same level of protection as the barricades

themselves.







# **Possible Deployment Examples**





# **Possible Deployment Examples**