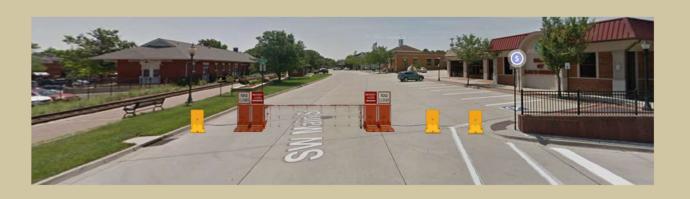

READ MORE

PRESS RELEASE | 09.16.2023

WASHINGTON D.C. EVENT MADE SAFER BY MERIDIAN

READ MORE

The Archer barricade system allows for easy deployment and the flexibility to adjust to the various roadway circumstances that exist.

Multiple barricades are attached together to provide the required protection.

The barricades are stored on a trailer system allowing for quick deployment and set up.

# **Possible Deployment Examples**