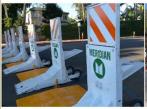

READ MORE

PRESS RELEASE | 09.16.2023

WASHINGTON D.C. EVENT MADE SAFER BY MERIDIAN

READ MORE

The Archer barricade system allows for easy deployment and the flexibility to adjust to the various roadway circumstances that exist.

Multiple barricades are attached together to provide the required protection.

The barricades are stored on a trailer system allowing for quick deployment and set up.