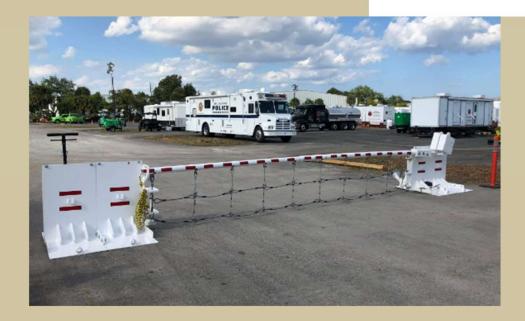

READ MORE

PRESS RELEASE | 09.16.2023

WASHINGTON D.C. EVENT MADE SAFER BY MERIDIAN

READ MORE

The Archer barricade system allows for easy deployment and the flexibility to adjust to the various roadway circumstances that exist.

Multiple barricades are attached together to provide the required protection.

The barricades are stored on a trailer system allowing for quick deployment and set up.