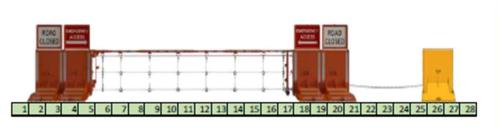

## Meridian Archer® Trailer Kit 1000

### **Archer® 1200 Barrier Specifications**

The system also allows for emergency vehicle access through a gate system that, when closed, provides the same level of protection as the barricades

themselves.