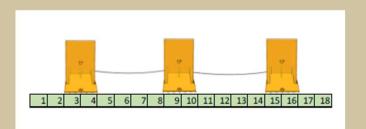

D BY MERIDIAN

READ MORE



PRESS RELEASE | 11.14.2023

MERIDIAN KEEPS PEOPLE SAFE AT RALLIES AND PROTESTS ACROSS U.S.

READ MORE



PRESS RELEASE | 11.01.2023

BOULDER CITY EVENTS MADE SAFE BY MERIDIAN BARRIERS

READ MORE



PRESS RELEASE | 10.16.2023

MERIDIAN CREATES SAFE ZONE FOR TAYLOR AND HER SWIFTIES

READ MORE



PRESS RELEASE | 09.16.2023

WASHINGTON D.C. EVENT MADE SAFER BY MERIDIAN

READ MORE



The Archer barricade system allows for easy deployment and the flexibility to adjust to the various roadway circumstances that exist.

Multiple barricades are attached together to provide the required protection.

The barricades are stored on a trailer system allowing for quick deployment and set up.

## Meridian Archer® Trailer Kit 1000



### **Archer® 1200 Barrier Specifications**







The system also allows for emergency vehicle access through a gate system that, when closed, provides the same level of protection as the barricades

themselves.







# **Possible Deployment Examples**





# **Possible Deployment Examples**