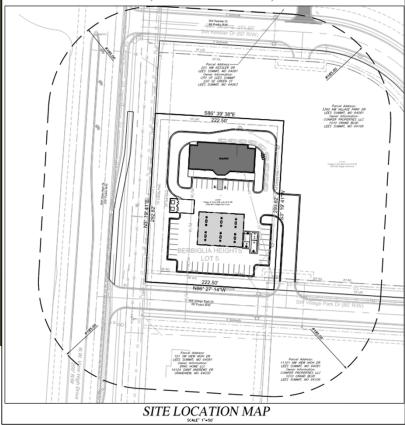

## Applicant's Request

The applicant is seeking approval of a preliminary development plan (PDP) to construct a 6,668 sq. ft. convenience store with fuel sales.

## **Project Information**

| Specification | Proposed        |
|---------------|-----------------|
| Zoning        | PMIX (existing) |
| Property Size | 1.5-acres       |
| Building Size | 6,668-sf.       |
| FAR           | 0.102           |
| Parking       | 40 on-site      |