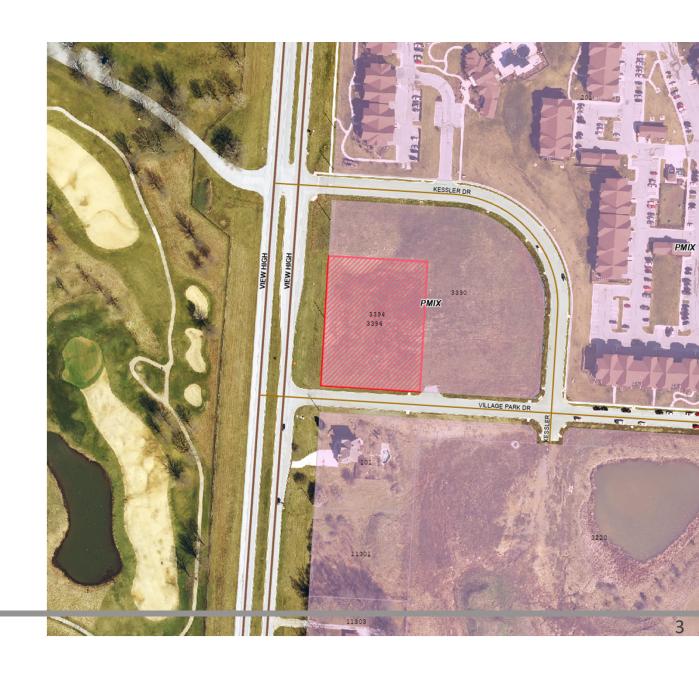

## Area/Zoning Map

3394 NW Village Park Dr.

Current Zoning - PMIX

Adjacent Zoning:

North - PMIX

South – PMIX

East – PMIX

West – Kansas City, R-80