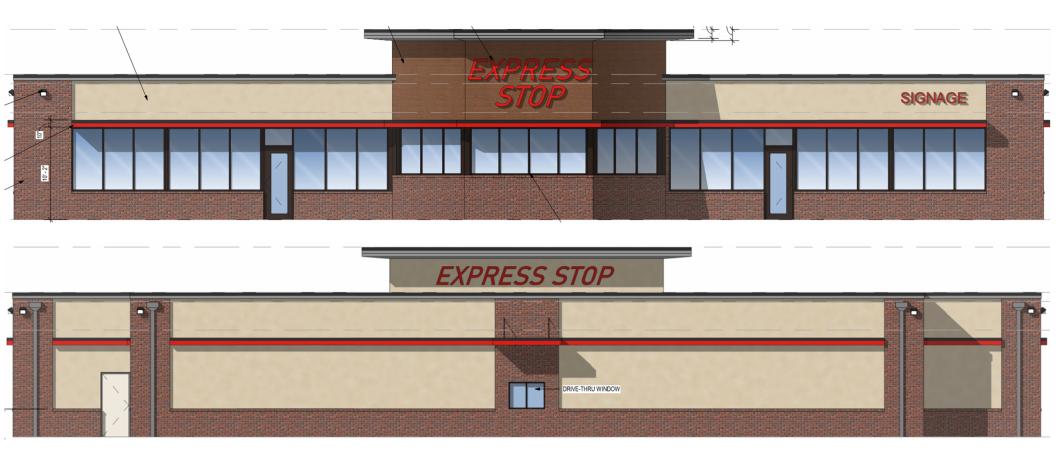

cial
- Industrial
- Infrastructure
- Mixed Use
- Office
- Parks/Open Space
- Residential 1
- Residential 2
- Residential 3
- Water Bodies





## **Project Information**

| Specification | Proposed        |
|---------------|-----------------|
| Zoning        | PMIX (existing) |
| Property Size | 1.5-acres       |
| Building Size | 6,668-sf.       |
| FAR           | 0.102           |
| Parking       | 40 on-site      |







## Application Information

Neighborhood meeting held on December 11, 2024

No members of the public attended

Staff has not received any comments in favor or in opposition of the project.





### **Previous Elevations**





# Existing New Longview Buildings













## Existing New Longview Buildings













## Updated Elevations



## Updated Elevations





## **Approval Conditions**

- 1. Development shall be in accordance with the preliminary development plan dated January 3, 2025, uploaded February 5, 2025, and building elevations contained therein.
- 2. Road improvements shall be constructed as recommended in the Transportation Impact Analysis conducted by staff dated January 9, 2025.



# DEVELOPMENT SERVICES LEE'S SUMMIT

#### 3394 NW VILLAGE PARK DR

### Preliminary Development Plan

Section 3, Township 47 North, Range 32 West LEE'S SUMMIT, JACKSON COUNTY, MISSOURI



PL2024-302

# EXPRESS STOP CONVENIENCE STORE PRELIMINARY DEVELOPMENT PLAN

MARCH 25, 2025 CITY COUNCIL AGENDA