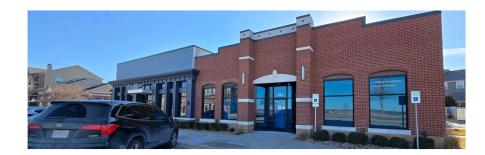

PRI
- Activity Center Summit
- Airport
- Civic
- Commercial
- Industrial
- Infrastructure
- Mixed Use
- Office
- Parks/Open Space
- Residential 1
- Residential 2
- Residential 3
- Water Bodies





## **Project Information**

| Specification | Proposed        |
|---------------|-----------------|
| Zoning        | PMIX (existing) |
| Property Size | 1.5-acres       |
| Building Size | 6,668-sf.       |
| FAR           | 0.102           |
| Parking       | 40 on-site      |







## Application Information

Neighborhood meeting held on December 11, 2024

No members of the public attended

Staff has not received any comments in favor or in opposition of the project.





### **Previous Elevations**





# Existing New Longview Buildings













## Existing New Longview Buildings













## Updated Elevations



## Updated Elevations





## **Approval Conditions**

- 1. Development shall be in accordance with the preliminary development plan dated January 3, 2025, uploaded February 5, 2025, and building elevations contained therein.
- 2. Road improvements shall be constructed as recommended in the Transportation Impact Analysis conducted by staff dated January 9, 2025.



# DEVELOPMENT SERVICES LEE'S SUMMIT

#### 3394 NW VILLAGE PARK DR

### Preliminary Development Plan

Section 3, Township 47 North, Range 32 West LEE'S SUMMIT, JACKSON COUNTY, MISSOURI



PL2024-302

# EXPRESS STOP CONVENIENCE STORE PRELIMINARY DEVELOPMENT PLAN

MARCH 25, 2025 CITY COUNCIL AGENDA