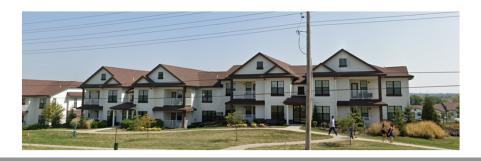

- Activity Center Summit
- Airport
- Civic
- Commercial
- Industrial
- Infrastructure
- Mixed Use
- Office
- Parks/Open Space
- Residential 1
- Residential 2
- Residential 3
- Water Bodies





## **Project Information**

| Specification | Proposed        |
|---------------|-----------------|
| Zoning        | PMIX (existing) |
| Property Size | 1.5-acres       |
| Building Size | 6,668-sf.       |
| FAR           | 0.102           |
| Parking       | 40 on-site      |







## Application Information

Neighborhood meeting held on December 11, 2024

No members of the public attended

Staff has not received any comments in favor or in opposition of the project.





### **Previous Elevations**





# Existing New Longview Buildings













## Existing New Longview Buildings













## Updated Elevations



## Updated Elevations





## **Approval Conditions**

- 1. Development shall be in accordance with the preliminary development plan dated January 3, 2025, uploaded February 5, 2025, and building elevations contained therein.
- 2. Road improvements shall be constructed as recommended in the Transportation Impact Analysis conducted by staff dated January 9, 2025.



# DEVELOPMENT SERVICES LEE'S SUMMIT

#### 3394 NW VILLAGE PARK DR

### Preliminary Development Plan

Section 3, Township 47 North, Range 32 West LEE'S SUMMIT, JACKSON COUNTY, MISSOURI



PL2024-302

# EXPRESS STOP CONVENIENCE STORE PRELIMINARY DEVELOPMENT PLAN

MARCH 25, 2025 CITY COUNCIL AGENDA