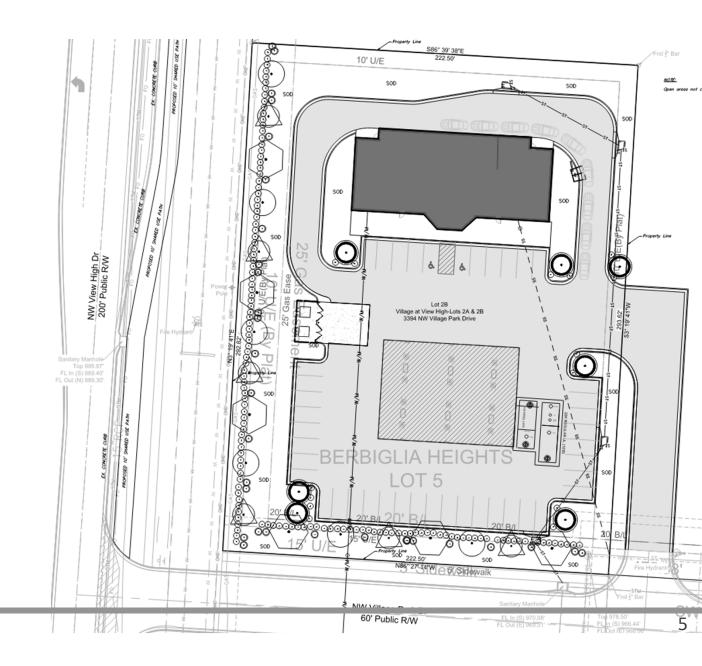

## Applicant's Request

The applicant is seeking approval of a preliminary development plan (PDP) to construct a 6,668 sq. ft. convenience store with fuel sales.

## **Project Information**

| Specification | Proposed        |
|---------------|-----------------|
| Zoning        | PMIX (existing) |
| Property Size | 1.5-acres       |
| Building Size | 6,668-sf.       |
| FAR           | 0.102           |
| Parking       | 40 on-site      |