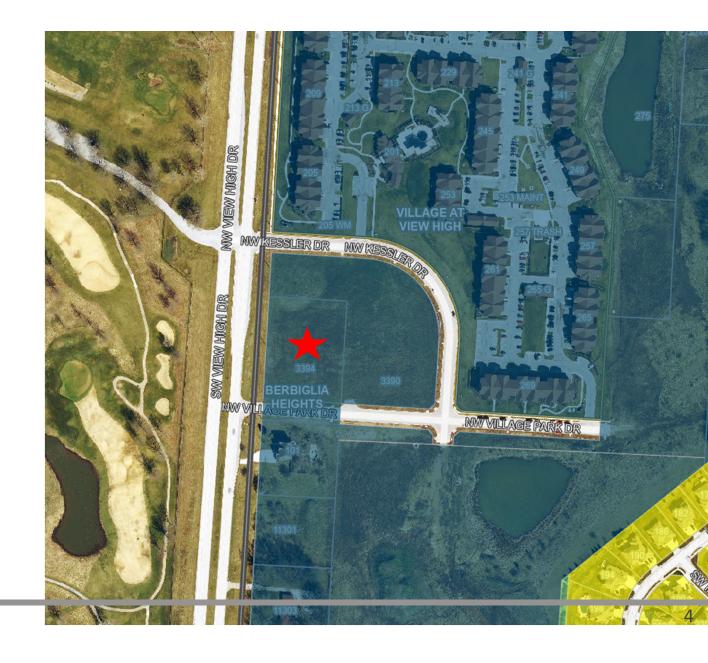

## Area/Zoning Map

3394 NW Village Park Dr.

Current Zoning - PMIX

Adjacent Zoning:

North - PMIX

South – PMIX

East – PMIX

West – Kansas City, R-80