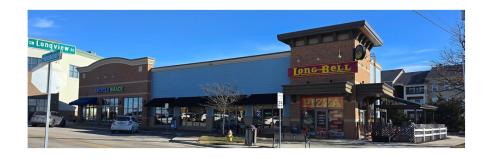

th PRI
- Activity Center Summit
- Airport
- Civic
- Commercial
- Industrial
- Infrastructure
- Mixed Use
- Office
- Parks/Open Space
- Residential 1
- Residential 2
- Residential 3
- Water Bodies





## **Project Information**

| Specification | Proposed        |
|---------------|-----------------|
| Zoning        | PMIX (existing) |
| Property Size | 1.5-acres       |
| Building Size | 6,668-sf.       |
| FAR           | 0.102           |
| Parking       | 40 on-site      |







## Application Information

Neighborhood meeting held on December 11, 2024

No members of the public attended

Staff has not received any comments in favor or in opposition of the project.





### **Previous Elevations**





# Existing New Longview Buildings













## Existing New Longview Buildings













## Updated Elevations



## Updated Elevations





## **Approval Conditions**

- 1. Development shall be in accordance with the preliminary development plan dated January 3, 2025, uploaded February 5, 2025, and building elevations contained therein.
- 2. Road improvements shall be constructed as recommended in the Transportation Impact Analysis conducted by staff dated January 9, 2025.



# DEVELOPMENT SERVICES LEE'S SUMMIT

#### 3394 NW VILLAGE PARK DR

### Preliminary Development Plan

Section 3, Township 47 North, Range 32 West LEE'S SUMMIT, JACKSON COUNTY, MISSOURI



PL2024-302

# EXPRESS STOP CONVENIENCE STORE PRELIMINARY DEVELOPMENT PLAN

MARCH 25, 2025 CITY COUNCIL AGENDA