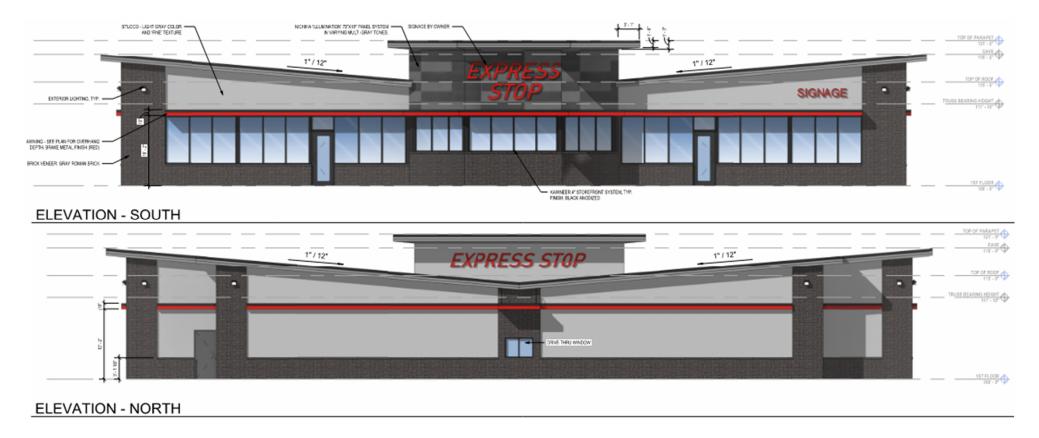

Downtown
- Activity Center New Longview
- Activity Center North PRI
- Activity Center South PRI
- Activity Center Summit
- Airport
- Civic
- Commercial
- Industrial
- Infrastructure
- Mixed Use
- Office
- Parks/Open Space
- Residential 1
- Residential 2
- Residential 3
- Water Bodies





## **Project Information**

| Specification | Proposed        |
|---------------|-----------------|
| Zoning        | PMIX (existing) |
| Property Size | 1.5-acres       |
| Building Size | 6,668-sf.       |
| FAR           | 0.102           |
| Parking       | 40 on-site      |







## Application Information

Neighborhood meeting held on December 11, 2024

No members of the public attended

Staff has not received any comments in favor or in opposition of the project.





### **Previous Elevations**





# Existing New Longview Buildings













## Existing New Longview Buildings













## Updated Elevations



## Updated Elevations





## **Approval Conditions**

- 1. Development shall be in accordance with the preliminary development plan dated January 3, 2025, uploaded February 5, 2025, and building elevations contained therein.
- 2. Road improvements shall be constructed as recommended in the Transportation Impact Analysis conducted by staff dated January 9, 2025.



# DEVELOPMENT SERVICES LEE'S SUMMIT

#### 3394 NW VILLAGE PARK DR

### Preliminary Development Plan

Section 3, Township 47 North, Range 32 West LEE'S SUMMIT, JACKSON COUNTY, MISSOURI



PL2024-302

# EXPRESS STOP CONVENIENCE STORE PRELIMINARY DEVELOPMENT PLAN

MARCH 25, 2025 CITY COUNCIL AGENDA