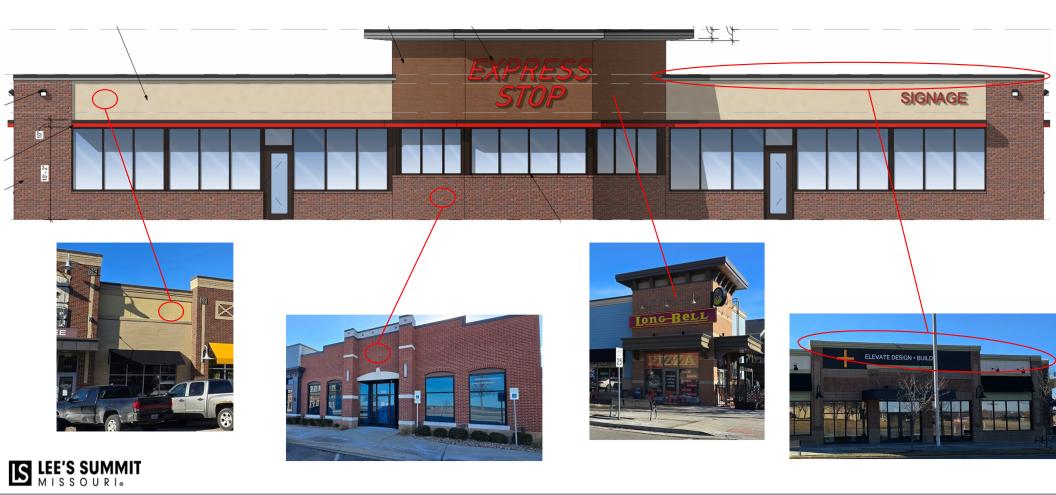

Airport
- Civic
- Commercial
- Industrial
- Infrastructure
- Mixed Use
- Office
- Parks/Open Space
- Residential 1
- Residential 2
- Residential 3
- Water Bodies





## **Project Information**

| Specification | Proposed        |
|---------------|-----------------|
| Zoning        | PMIX (existing) |
| Property Size | 1.5-acres       |
| Building Size | 6,668-sf.       |
| FAR           | 0.102           |
| Parking       | 40 on-site      |







## Application Information

Neighborhood meeting held on December 11, 2024

No members of the public attended

Staff has not received any comments in favor or in opposition of the project.





### **Previous Elevations**





# Existing New Longview Buildings













## Existing New Longview Buildings













## Updated Elevations



## Updated Elevations





## **Approval Conditions**

- 1. Development shall be in accordance with the preliminary development plan dated January 3, 2025, uploaded February 5, 2025, and building elevations contained therein.
- 2. Road improvements shall be constructed as recommended in the Transportation Impact Analysis conducted by staff dated January 9, 2025.



# DEVELOPMENT SERVICES LEE'S SUMMIT

#### 3394 NW VILLAGE PARK DR

### Preliminary Development Plan

Section 3, Township 47 North, Range 32 West LEE'S SUMMIT, JACKSON COUNTY, MISSOURI



PL2024-302

# EXPRESS STOP CONVENIENCE STORE PRELIMINARY DEVELOPMENT PLAN

MARCH 25, 2025 CITY COUNCIL AGENDA