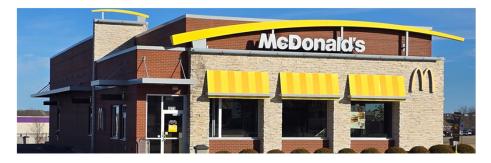

ity Center North PRI
- Activity Center South PRI
- Activity Center Summit
- Airport
- Civic
- Commercial
- Industrial
- Infrastructure
- Mixed Use
- Office
- Parks/Open Space
- Residential 1
- Residential 2
- Residential 3
- Water Bodies





## **Project Information**

| Specification | Proposed        |
|---------------|-----------------|
| Zoning        | PMIX (existing) |
| Property Size | 1.5-acres       |
| Building Size | 6,668-sf.       |
| FAR           | 0.102           |
| Parking       | 40 on-site      |







## Application Information

Neighborhood meeting held on December 11, 2024

No members of the public attended

Staff has not received any comments in favor or in opposition of the project.





### **Previous Elevations**





# Existing New Longview Buildings













## Existing New Longview Buildings













## Updated Elevations



## Updated Elevations





## **Approval Conditions**

- 1. Development shall be in accordance with the preliminary development plan dated January 3, 2025, uploaded February 5, 2025, and building elevations contained therein.
- 2. Road improvements shall be constructed as recommended in the Transportation Impact Analysis conducted by staff dated January 9, 2025.



# DEVELOPMENT SERVICES LEE'S SUMMIT

#### 3394 NW VILLAGE PARK DR

### Preliminary Development Plan

Section 3, Township 47 North, Range 32 West LEE'S SUMMIT, JACKSON COUNTY, MISSOURI



PL2024-302

# EXPRESS STOP CONVENIENCE STORE PRELIMINARY DEVELOPMENT PLAN

MARCH 25, 2025 CITY COUNCIL AGENDA