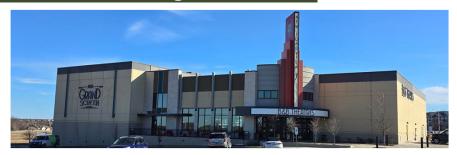

outh PRI
- Activity Center Summit
- Airport
- Civic
- Commercial
- Industrial
- Infrastructure
- Mixed Use
- Office
- Parks/Open Space
- Residential 1
- Residential 2
- Residential 3
- Water Bodies





## **Project Information**

| Specification | Proposed        |
|---------------|-----------------|
| Zoning        | PMIX (existing) |
| Property Size | 1.5-acres       |
| Building Size | 6,668-sf.       |
| FAR           | 0.102           |
| Parking       | 40 on-site      |







## Application Information

Neighborhood meeting held on December 11, 2024

No members of the public attended

Staff has not received any comments in favor or in opposition of the project.





### **Previous Elevations**





# Existing New Longview Buildings













## Existing New Longview Buildings













## Updated Elevations



## Updated Elevations





## **Approval Conditions**

- 1. Development shall be in accordance with the preliminary development plan dated January 3, 2025, uploaded February 5, 2025, and building elevations contained therein.
- 2. Road improvements shall be constructed as recommended in the Transportation Impact Analysis conducted by staff dated January 9, 2025.



# DEVELOPMENT SERVICES LEE'S SUMMIT

#### 3394 NW VILLAGE PARK DR

### Preliminary Development Plan

Section 3, Township 47 North, Range 32 West LEE'S SUMMIT, JACKSON COUNTY, MISSOURI



PL2024-302

# EXPRESS STOP CONVENIENCE STORE PRELIMINARY DEVELOPMENT PLAN

MARCH 25, 2025 CITY COUNCIL AGENDA