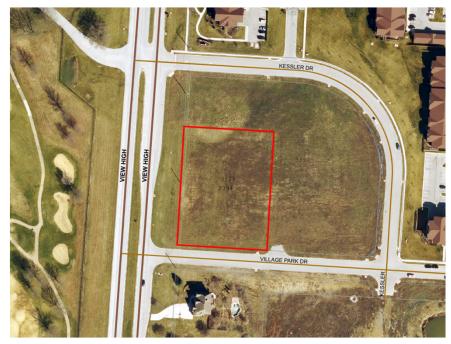

## Area/Zoning Map

3394 NW Village Park Dr.

Current Zoning - PMIX

Adjacent Zoning:

North - PMIX

South – PMIX

East – PMIX

West – Kansas City, R-80