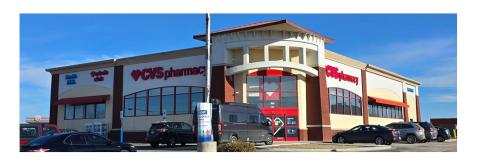

RI
- Activity Center Summit
- Airport
- Civic
- Commercial
- Industrial
- Infrastructure
- Mixed Use
- Office
- Parks/Open Space
- Residential 1
- Residential 2
- Residential 3
- Water Bodies





## **Project Information**

| Specification | Proposed        |
|---------------|-----------------|
| Zoning        | PMIX (existing) |
| Property Size | 1.5-acres       |
| Building Size | 6,668-sf.       |
| FAR           | 0.102           |
| Parking       | 40 on-site      |







## Application Information

Neighborhood meeting held on December 11, 2024

No members of the public attended

Staff has not received any comments in favor or in opposition of the project.





### **Previous Elevations**





# Existing New Longview Buildings













## Existing New Longview Buildings













## Updated Elevations



## Updated Elevations





## **Approval Conditions**

- 1. Development shall be in accordance with the preliminary development plan dated January 3, 2025, uploaded February 5, 2025, and building elevations contained therein.
- 2. Road improvements shall be constructed as recommended in the Transportation Impact Analysis conducted by staff dated January 9, 2025.



# DEVELOPMENT SERVICES LEE'S SUMMIT

#### 3394 NW VILLAGE PARK DR

### Preliminary Development Plan

Section 3, Township 47 North, Range 32 West LEE'S SUMMIT, JACKSON COUNTY, MISSOURI



PL2024-302

# EXPRESS STOP CONVENIENCE STORE PRELIMINARY DEVELOPMENT PLAN

MARCH 25, 2025 CITY COUNCIL AGENDA