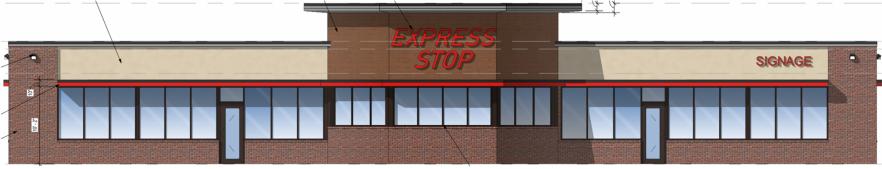

# DEVELOPMENT SERVICES LEE'S SUMMIT

#### 3394 NW VILLAGE PARK DR

### Preliminary Development Plan

Section 3, Township 47 North, Range 32 West LEE'S SUMMIT, JACKSON COUNTY, MISSOURI



PL2024-302

# EXPRESS STOP CONVENIENCE STORE PRELIMINARY DEVELOPMENT PLAN

MARCH 25, 2025 CITY COUNCIL AGENDA

## Applicant's Request

The applicant is seeking approval of a preliminary development plan (PDP) to construct a 6,668 sq. ft. convenience store with fuel sales.







## Area/Zoning Map

3394 NW Village Park Dr.

Current Zoning - PMIX

Adjacent Zoning:

North - PMIX

South – PMIX

East – PMIX

West – Kansas City, R-80





## Ignite! Land Use Map

- Activity Center Downtown
- Activity Center New Longview
- Activity Center North PRI
- Activity Center South PRI
- Activity Center Summit
- Airport
- Civic
- Commercial
- Industrial
- Infrastructure
- Mixed Use
- Office
- Parks/Open Space
- Residential 1
- Residential 2
- Residential 3
- Water Bodies





## **Project Information**

| Specification | Proposed        |
|---------------|-----------------|
| Zoning        | PMIX (existing) |
| Property Size | 1.5-acres       |
| Building Size | 6,668-sf.       |
| FAR           | 0.102           |
| Parking       | 40 on-site      |







## Application Inf