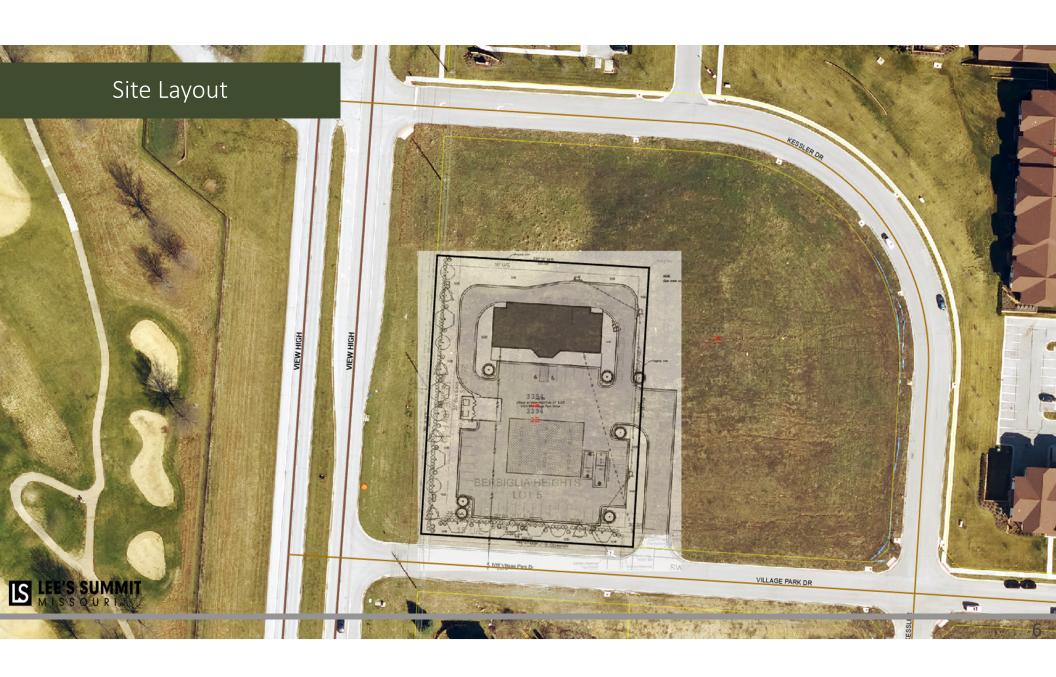

## Applicant's Request

The applicant is seeking approval of a preliminary development plan (PDP) to construct a 6,668 sq. ft. convenience store with fuel sales.

## **Project Information**

| Specification | Proposed        |
|---------------|-----------------|
| Zoning        | PMIX (existing) |
| Property Size | 1.5-acres       |
| Building Size | 6,668-sf.       |
| FAR           | 0.102           |
| Parking       | 40 on-site      |