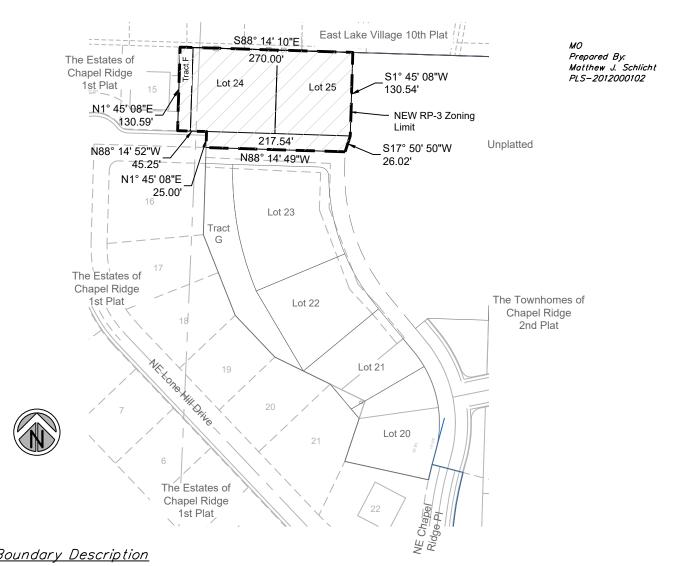

## **Boundary Description**

A tract of land being located in Section 8, Township 48 North, Rage 31 West being more particularly described as follows:

Beginning at the Northeast corner of Lot 15, The Estates of Chapel Ridge 1st Plat, a subdivision as recorded in the Office of the Recorder, Jackson County, Missouri; thence South 88° 14' 10" East, a distance of 270.00 feet; thence South 01° 45"' 08" West, a distance of 130.54 feet; thence South 17° 50' 50" West, a distance of 26.02 feet; thence North 88° 14' 49" West, a distance of 217.54 feet; thence North 1° 45' 08" East, a distance of 25.00 feet; thence North 88° 14' 52" West, a distance of 45.25 feet; thence North 1° 45' 08" East, a distance of 130.59 feet, returning to the Point of Beginning.

Containing 40,781.41 Sq. Ft. or 0.93 Acres, More or Less.