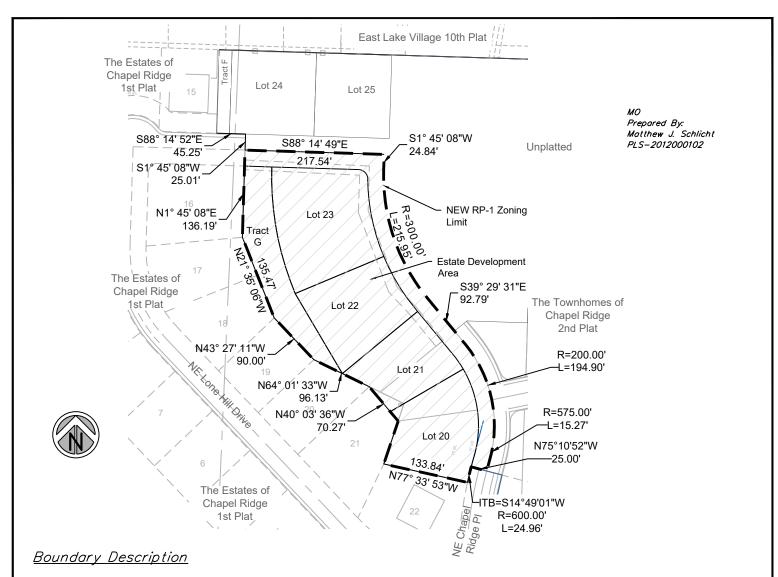

A tract of land being located in Section 8, Township 48 North, Rage 31 West being more particularly described as follows:

Commencing at the Southeast corner of Lot 15, The Estates of Chapel Ridge 1st Plat, a subdivision as recorded in the Office of the Recorder, Jackson County, Missouri; thence South 88° 14' 52" East, a distance of 45.25 feet; thence South 01° 45"' 08" West, a distance of 25.01 feet to the Point of Beginning; thence South 88° 14' 49" East, a distance of 217.54 feet; thence South 01° 45' 08" West, a distance of 24.84 feet; thence along a curve to the left tangent to the preceding course and having a radius of 300.00 feet, an arc distance of 215.95 feet; thence South 39° 29' 31" East, a distance of 92.79 feet; thence along a curve to the right tangent to the preceding course and having a radius of 200.00 feet, an arc distance of 194.90 feet; thence along a reverse curve having a radius of 575.00 feet, an arc distance of 15.27 feet; thence North 75° 10' 52" West, a distance of 25.00 feet; thence along a curve to the left having an initial tangent bearing of South 14° 49' 01" West and a radius of 600.00 feet, an arc distance of 24.96 feet; thence North 77° 33' 53" West, a distance of 133.84 feet; thence North 18° 32' 00" East, a distance of 70.62 feet; thence North 40° 03' 36" West, a distance of 70.27 feet; thence North 64° 01' 33" West, a distance of 96.13 feet; thence North 43° 27' 11" West, a distance of 90.00 feet; thence North 21° 35' 06" West, a distance of 135.47 feet; thence North 1° 45' 08" East, a distance of 136.19 feet, returning to the Point of Beginning.

Containing 108,590.16 Sq. Ft. or 2.49 Acres, More or Less.