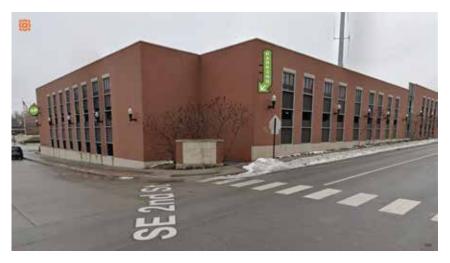

## **PARKING GARAGE BLADE SIGN**

SIGN DESIGN: All-aluminum construction. Double-sided. Powdercoated white, green and black for finest and most durable finish. Open-faced channel letters displaying white neon. Glass tubing will appear white when not illuminated.

All illustrations, concepts and descriptions are the property of Fossil Forge  $\ensuremath{\mathbb{C}}$ 