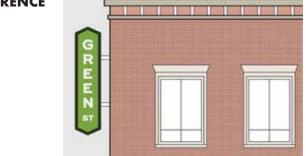

## **CITY HALL/THIRD STREET BLADE SIGN**

SIGN DESIGN: All-aluminum construction. Double-sided. Powdercoated white, green and black for finest and most durable finish. Open-faced channel letters displaying white neon. Glass tubing will appear white when not illuminated.

### **CITY HALL/THIRD STREET BLADE SIGN**

#### **APPROXIMATE LOCATION AND SCALE**

All illustrations, concepts and descriptions are the property of Fossil Forge  $\ensuremath{\mathbb{C}}$ 