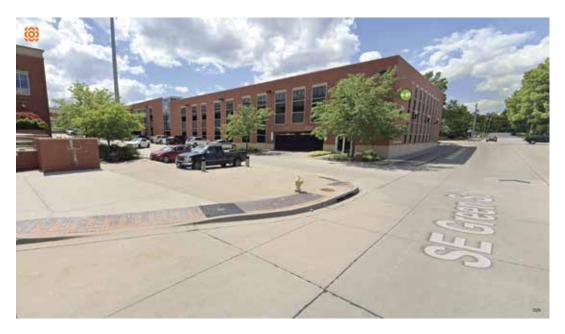

# **COLUMN SIGNS (2)**

SIGN DESIGN: All-aluminum construction. Pin-mounted letters cut from .25 alum. plate. Powdercoated white for best legiblity and durability.

All illustrations, concepts and descriptions are the property of Fossil Forge  $\ensuremath{\mathbb{C}}$