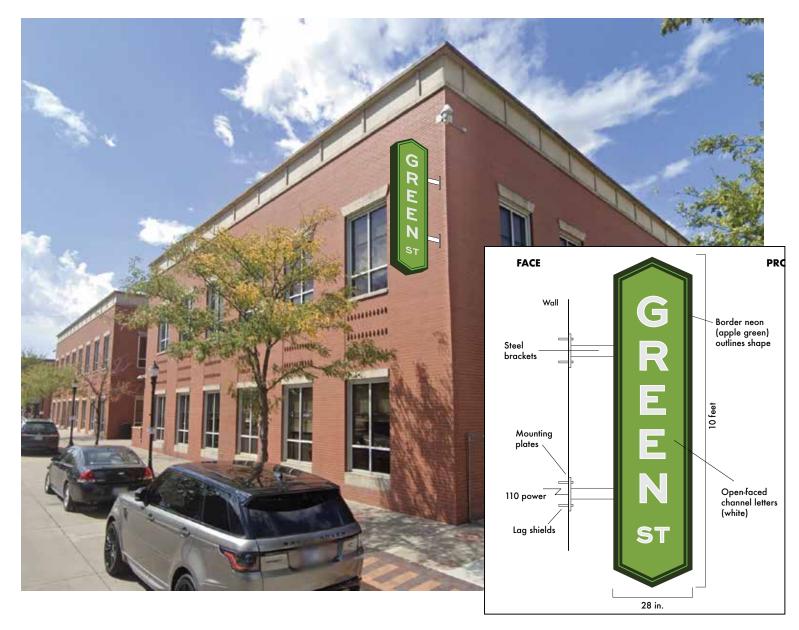

## **CITY HALL/THIRD STREET BLADE SIGN**

SIGN DESIGN: All-aluminum construction. Double-sided. Powdercoated white, green and black for finest and most durable finish. Open-faced channel letters displaying white neon. Glass tubing will appear white when not illuminated.

### **CITY HALL/THIRD STREET BLADE SIGN**

#### **APPROXIMATE LOCATION AND SCALE**

All illustrations, concepts and descriptions are the property of Fossil Forge  $\ensuremath{\mathbb{C}}$ 