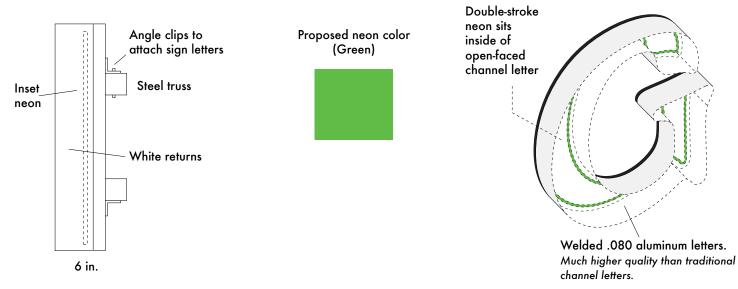

## **MARQUEE SIGN**

SIGN DESIGN: All-aluminum construction. Powdercoated gloss white for finest and most durable finish. Open-faced channel letters displaying green neon. Glass tubing will appear white when not illuminated.

#### NEON

All illustrations, concepts and descriptions are the property of Fossil Forge ©

**ISOMETRIC** 