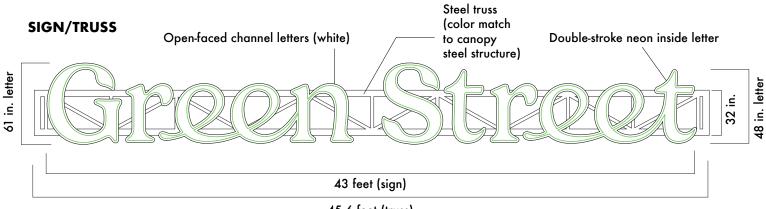

## **MARQUEE SIGN**

SIGN DESIGN: All-aluminum construction. Powdercoated gloss white for finest and most durable finish. Open-faced channel letters displaying green neon. Glass tubing will appear white when not illuminated.

45.6 feet (truss)

PROFILE

#### **WORD/LETTER WIDTHS**