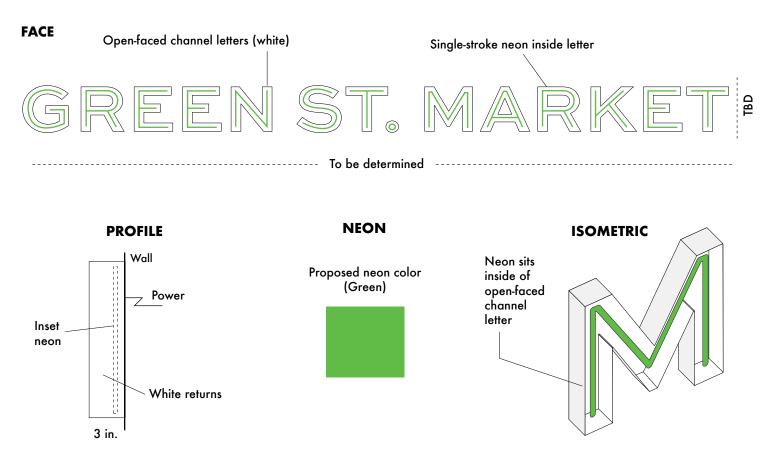

## **MARKET ENTRANCE SIGN**

SIGN DESIGN: All-aluminum construction. Powdercoated gloss white for finest and most durable finish. Open-faced channel letters displaying green neon. Glass tubing will appear white when not illuminated.

# **MARKET ENTRANCE SIGN**

SIGN DESIGN: All-aluminum construction. Powdercoated gloss white for finest and most durable finish. Open-faced channel letters displaying green neon. Glass tubing will appear white when not illuminated.