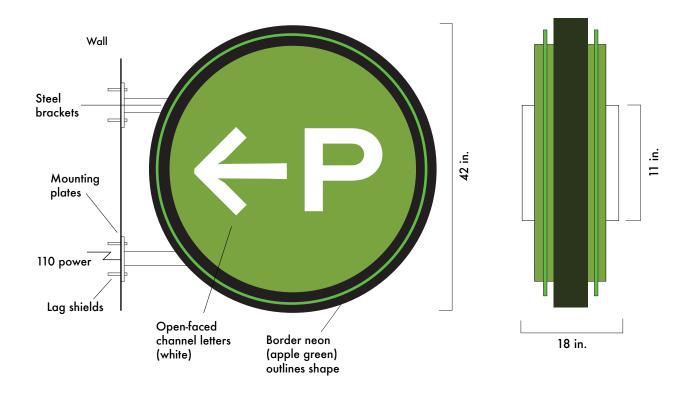

## **PARKING GARAGE BLADE SIGN**

SIGN DESIGN: All-aluminum construction. Double-sided. Powdercoated white, green and black for finest and most durable finish. Open-faced channel letters displaying white neon. Glass tubing will appear white when not illuminated.

All illustrations, concepts and descriptions are the property of Fossil Forge  $\ensuremath{\mathbb{C}}$ 