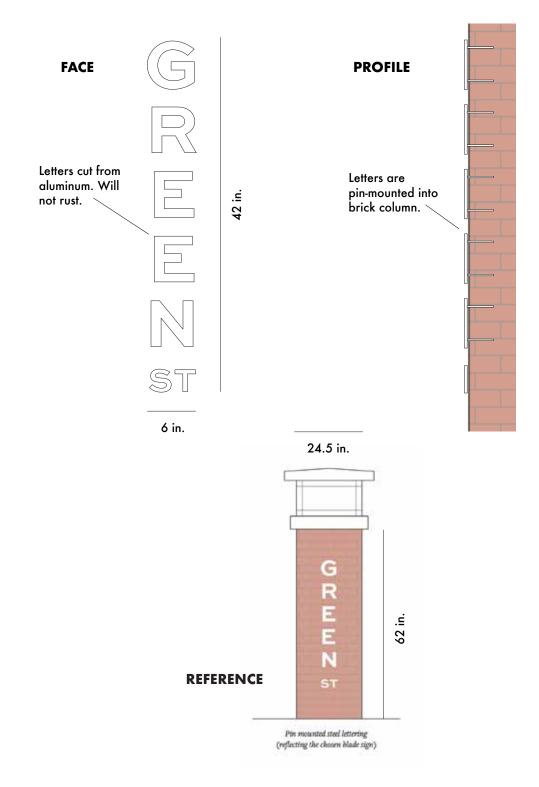

# **COLUMN SIGNS (2)**

SIGN DESIGN: All-aluminum construction. Pin-mounted letters cut from .25 alum. plate. Powdercoated white for best legiblity and durability.

All illustrations, concepts and descriptions are the property of Fossil Forge  $\ensuremath{\mathbb{C}}$