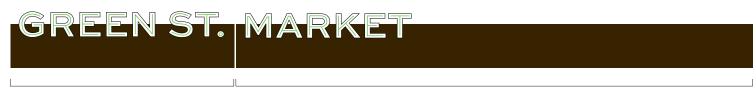

#### CANOPY WIDTHS (NORTH AND WEST FACING)

10 ft, 3 in.

23 ft, 6 in.

All illustrations, concepts and descriptions are the property of Fossil Forge ©