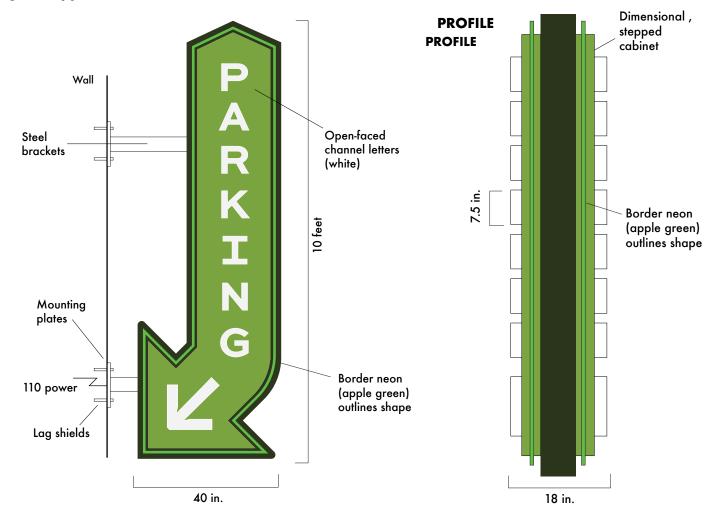

## **PARKING GARAGE BLADE SIGN**

SIGN DESIGN: All-aluminum construction. Double-sided. Powdercoated white, green and black for finest and most durable finish. Open-faced channel letters displaying white neon. Glass tubing will appear white when not illuminated.

All illustrations, concepts and descriptions are the property of Fossil Forge  $\ensuremath{\mathbb{C}}$ 