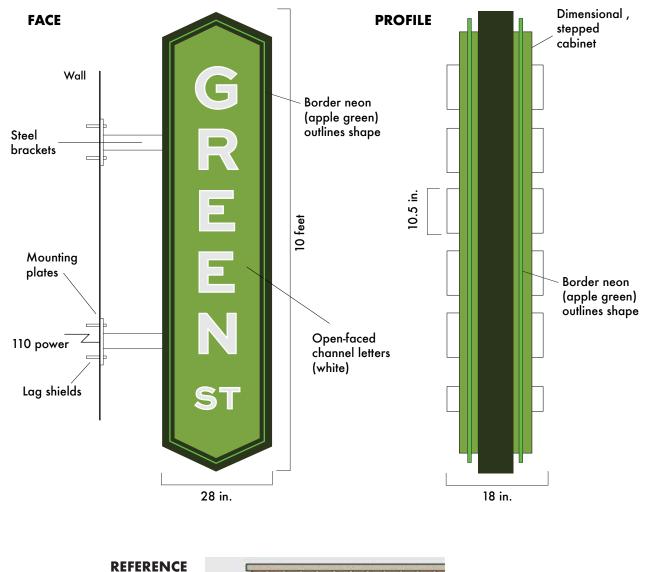

## **CITY HALL/THIRD STREET BLADE SIGN**

SIGN DESIGN: All-aluminum construction. Double-sided. Powdercoated white, green and black for finest and most durable finish. Open-faced channel letters displaying white neon. Glass tubing will appear white when not illuminated.

### **CITY HALL/THIRD STREET BLADE SIGN**

#### **APPROXIMATE LOCATION AND SCALE**

All illustrations, concepts and descriptions are the property of Fossil Forge  $\ensuremath{\mathbb{C}}$ 