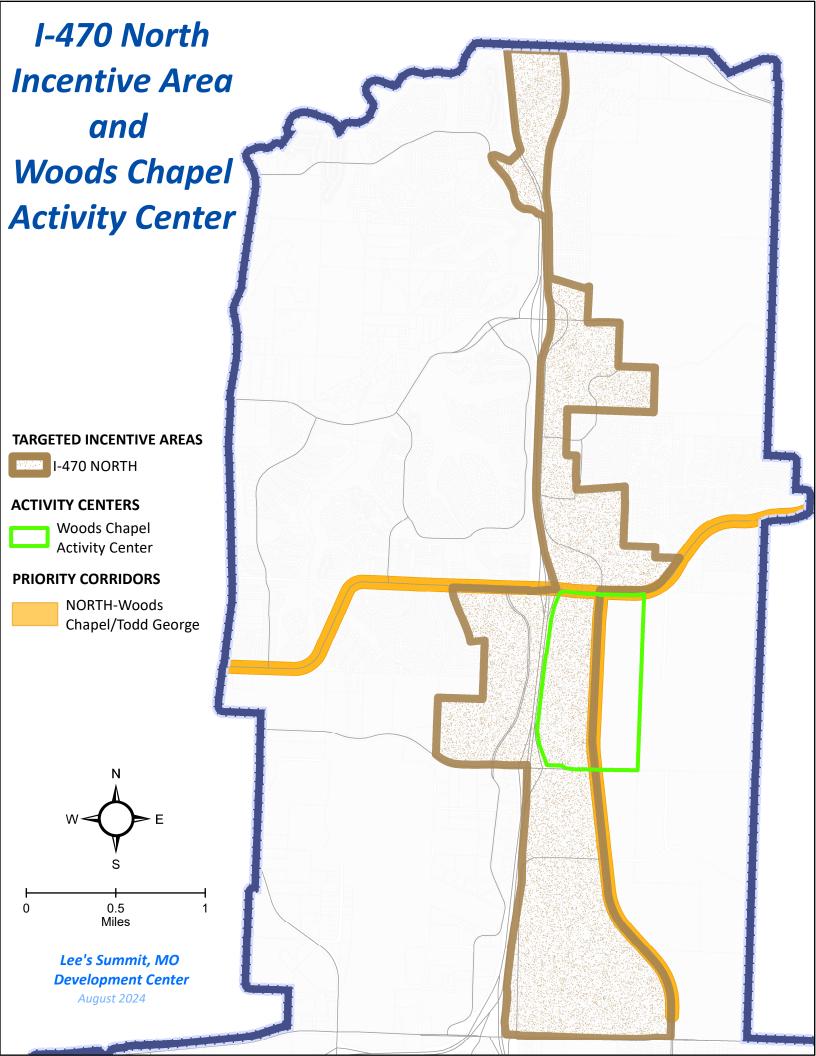

nd Activity Centers TARGETED INCENTIVE AREAS** Airport M-291 North Douglas/Tudor M-291 South Downtown Core US 50 Hwy I-470/Chipman/Colbern View High I-470 North **ACTIVITY CENTERS** Downtown **Rock Island Activity Center Activity Center** New Longview **Summit Activity Activity Center** Center Woods Chapel **Activity Center PRIORITY CORRIDORS** All priority corridors Lee's Summit, MO **Development Center** 0.5 August 2024 Miles



View High Incentive Area and New Longview Activity Center **TARGETED INCENTIVE AREAS** VIEW HIGH **ACTIVITY CENTERS New Longview Activity Center PRIORITY CORRIDORS** CENTRAL -Chipman/3rd **NW CHIPMAN RD** 0.25 0.5 Miles SW 3RD ST Lee's Summit, MO

SW SCHERER RD

**Development Center**August 2024

## M-291 South Incentive Area and Rock Island Activity Center