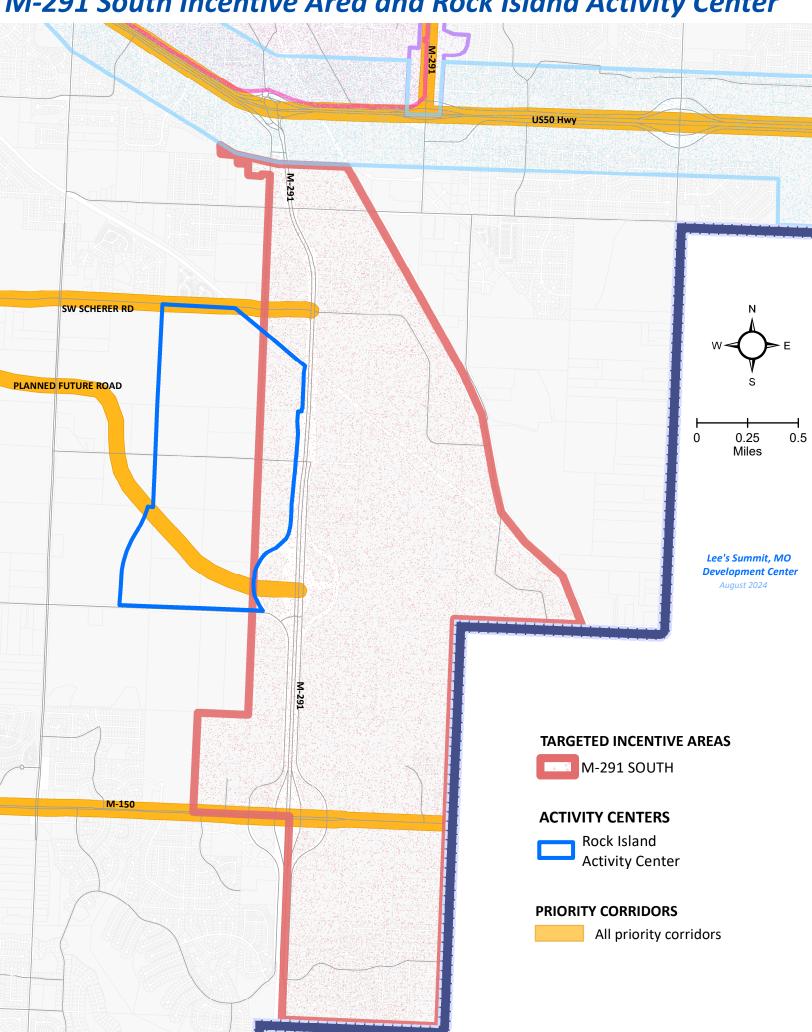

as and Activity Centers TARGETED INCENTIVE AREAS** Airport M-291 North Douglas/Tudor M-291 South Downtown Core US 50 Hwy I-470/Chipman/Colbern View High I-470 North **ACTIVITY CENTERS** Downtown **Rock Island Activity Center Activity Center** New Longview **Summit Activity Activity Center** Center Woods Chapel **Activity Center PRIORITY CORRIDORS** All priority corridors Lee's Summit, MO **Development Center** 0.5 August 2024 Miles



View High Incentive Area and New Longview Activity Center **TARGETED INCENTIVE AREAS** VIEW HIGH **ACTIVITY CENTERS New Longview Activity Center PRIORITY CORRIDORS** CENTRAL -Chipman/3rd **NW CHIPMAN RD** 0.25 0.5 Miles SW 3RD ST Lee's Summit, MO

SW SCHERER RD

**Development Center**August 2024

## M-291 South Incentive Area and Rock Island Activity Center