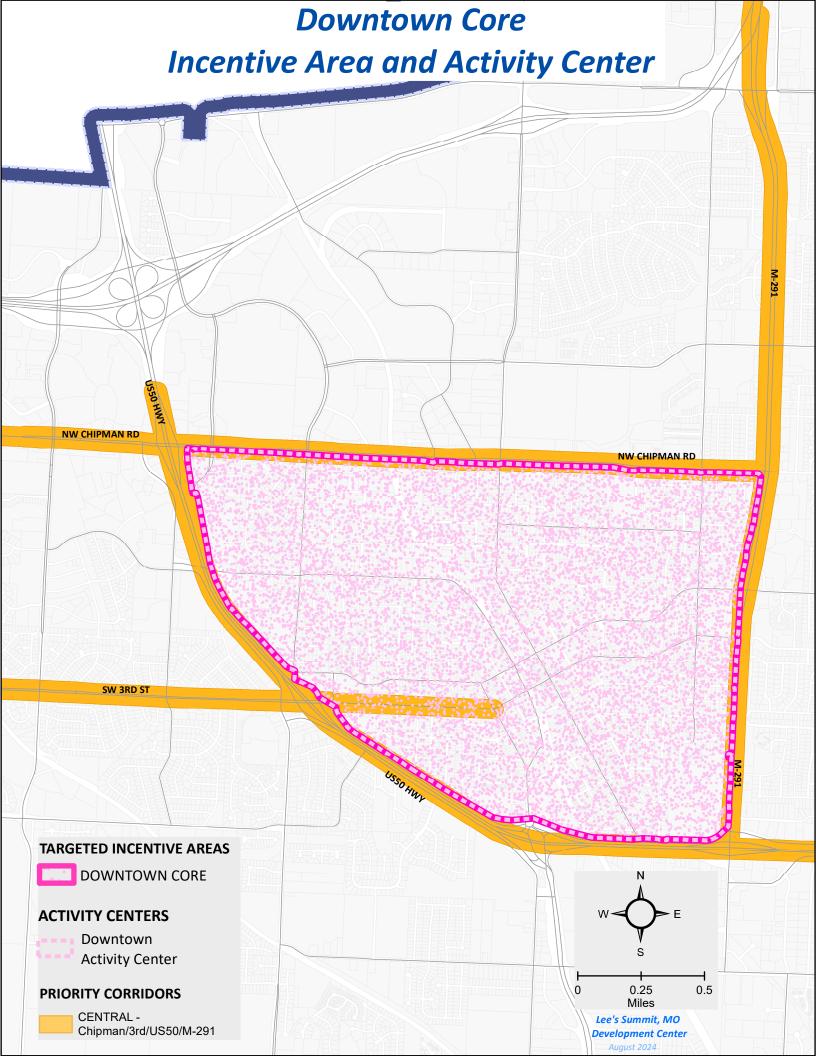

**Targeted Incentive Areas and Activity Centers TARGETED INCENTIVE AREAS** Airport M-291 North Douglas/Tudor M-291 South Downtown Core US 50 Hwy I-470/Chipman/Colbern View High I-470 North **ACTIVITY CENTERS** Downtown **Rock Island Activity Center Activity Center** New Longview **Summit Activity Activity Center** Center Woods Chapel **Activity Center PRIORITY CORRIDORS** All priority corridors Lee's Summit, MO **Development Center** 0.5 August 2024 Miles