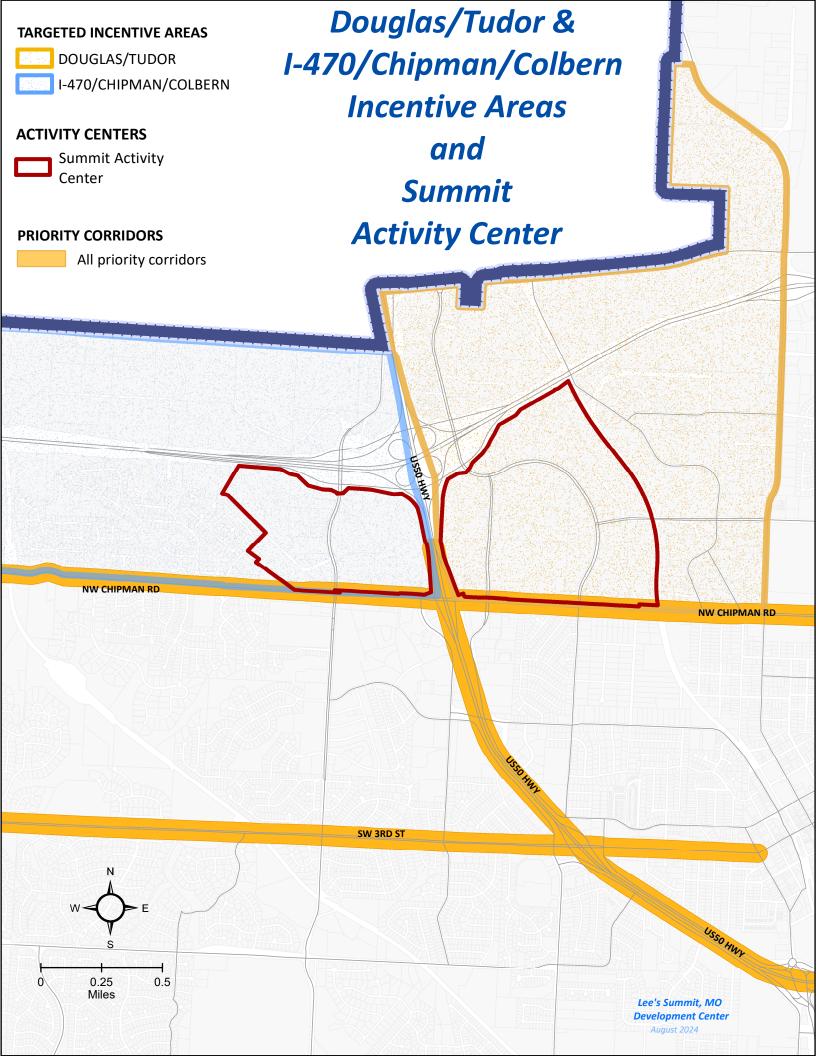

and Activity Centers TARGETED INCENTIVE AREAS** Airport M-291 North Douglas/Tudor M-291 South Downtown Core US 50 Hwy I-470/Chipman/Colbern View High I-470 North **ACTIVITY CENTERS** Downtown **Rock Island Activity Center Activity Center** New Longview **Summit Activity Activity Center** Center Woods Chapel **Activity Center PRIORITY CORRIDORS** All priority corridors Lee's Summit, MO **Development Center** 0.5 August 2024 Miles



View High Incentive Area and New Longview Activity Center **TARGETED INCENTIVE AREAS** VIEW HIGH **ACTIVITY CENTERS New Longview Activity Center PRIORITY CORRIDORS** CENTRAL -Chipman/3rd **NW CHIPMAN RD** 0.25 0.5 Miles SW 3RD ST Lee's Summit, MO

SW SCHERER RD

**Development Center**August 2024

## M-291 South Incentive Area and Rock Island Activity Center