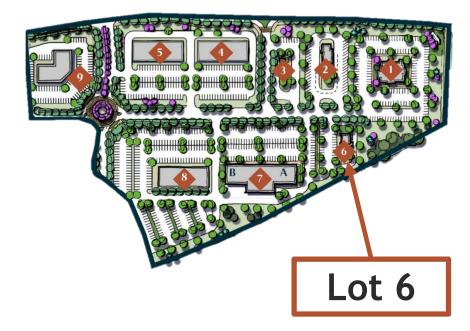

NW corner of building Single Story Restaurant

NW corner of building Single Story Fast Food Restaurant

SW corner of building Single Story Fast Food Restaurant

SE corner of building Single Story Retail Buildings