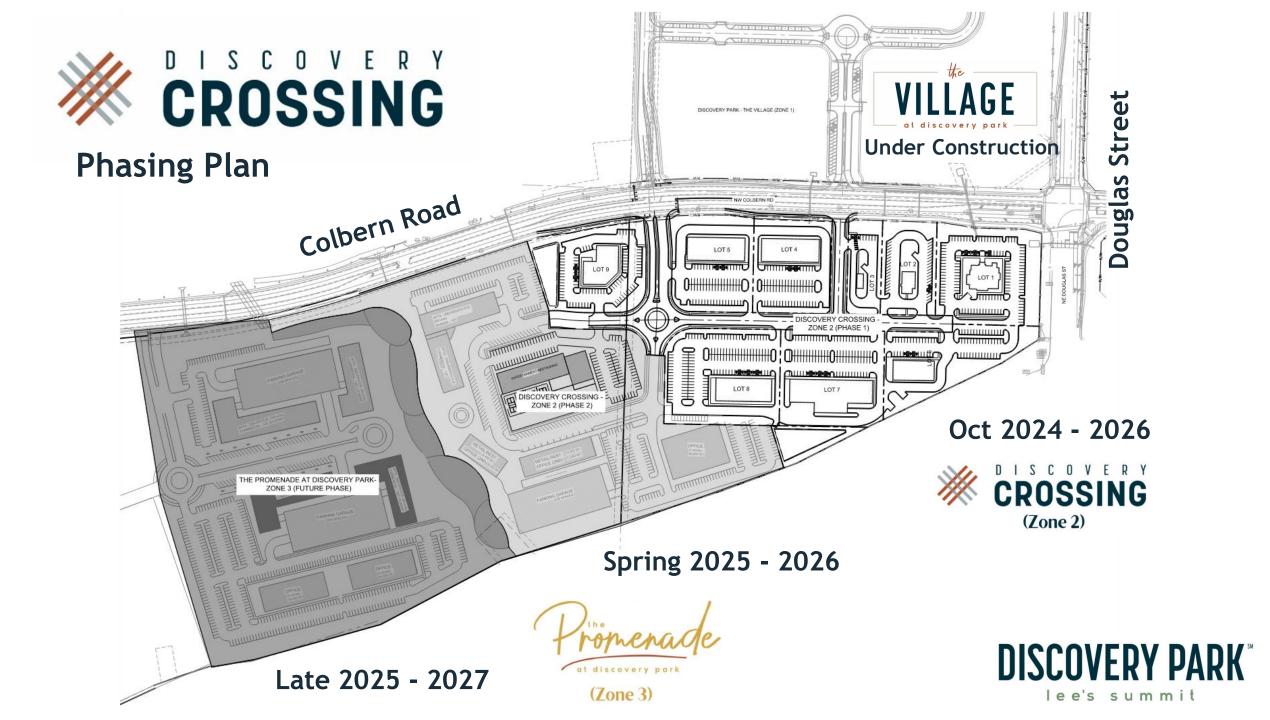

# **Development Information**

- 9 Lots + 2 Tracts (17.91 ac.)
- First Phase of the South Area
- Phase boundary determined by north sanitary connection in The Village at Discovery Park
- Approximately 80,000 square feet of commercial space (office/retail/restaurant)
- No Residential This Phase
- Materials Consistent with Design Guidelines for The Village at Discovery Park
- October 2024 2026 (Schedule)