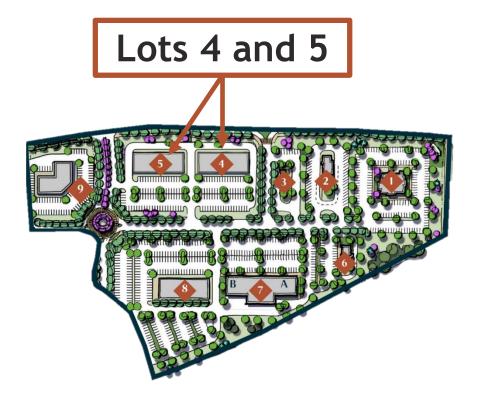

NE corner of building Single Story Retail Building

NE and NW corner of building Single Story Grocery and Retail Building

NW corner of building
Single Story Retail Building

SE corner of building
Single Story Retail Building