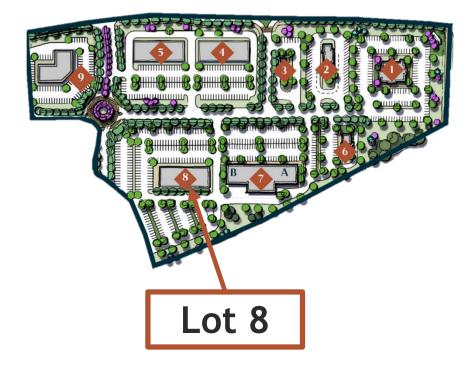

NW corner of building Single Story Restaurant

NW corner of building Single Story Fast Food Restaurant

SW corner of building Single Story Fast Food Restaurant

SE corner of building Single Story Retail Buildings

NE corner of building Single Story Retail Building

NE and NW corner of building Single Story Grocery and Retail Building

NW corner of building
Single Story Retail Building

SE corner of building
Single Story Retail Building