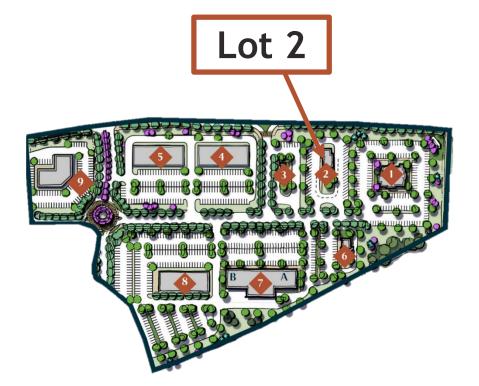

NW corner of building Single Story Restaurant

NW corner of building Single Story Fast Food Restaurant

SW corner of building Single Story Fast Food Restaurant

SE corner of building Single Story Retail Buildings