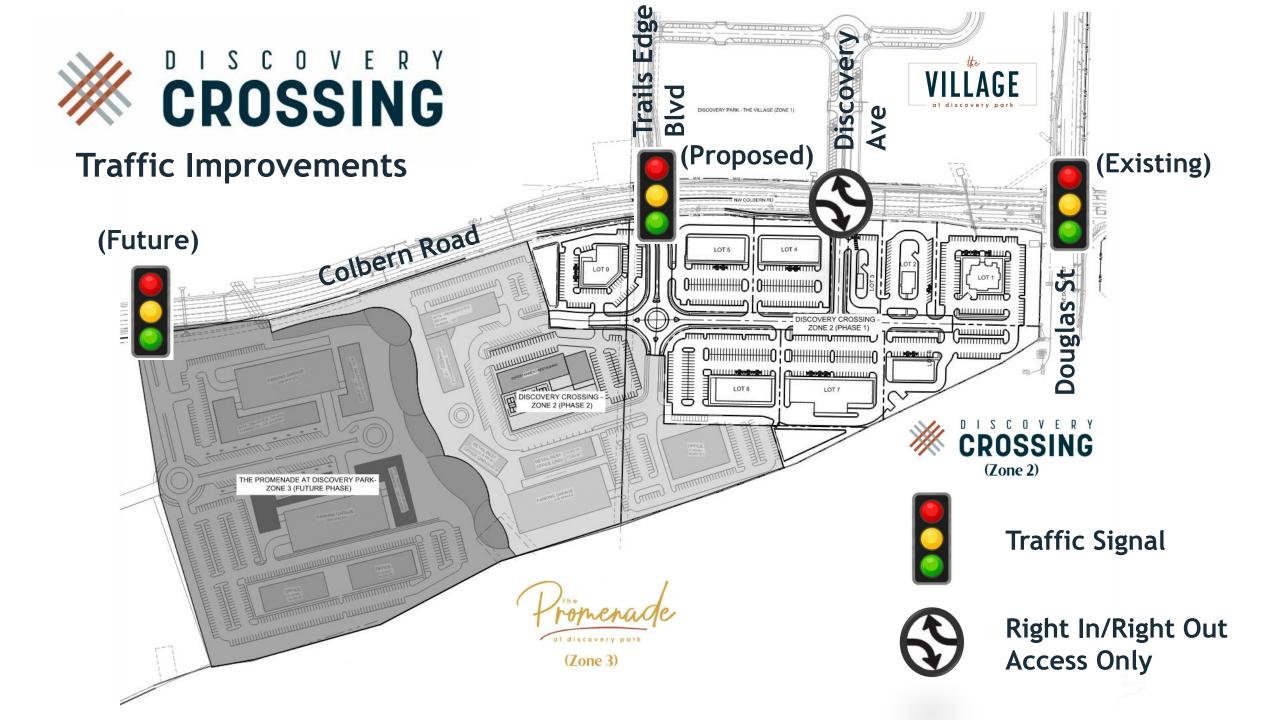

## **DISCOVERY PARK**<sup>\*\*</sup>

lee's summit













# **Development Information**

- 9 Lots + 2 Tracts (17.91 ac.)
- First Phase of the South Area
- Phase boundary determined by north sanitary connection in The Village at Discovery Park
- Approximately 80,000 square feet of commercial space (office/retail/restaurant)
- No Residential This Phase
- Materials Consistent with Design Guidelines for The Village at Discovery Park
- October 2024 2026 (Schedule)













NW corner of building Single Story Restaurant







NW corner of building Single Story Fast Food Restaurant







SW corner of building Single Story Fast Food Restaurant







SE corner of building Single Story Retail Buildings







NE corner of building Single Story Retail Building









NE and NW corner of building Single Story Grocery and Retail Building







NW corner of building
Single Story Retail Building







SE corner of building
Single Story Retail Building

#### Questions?

## **DISCOVERY PARK**<sup>SM</sup>

lee's summit

# Intrinsic



Engineering beyond.™