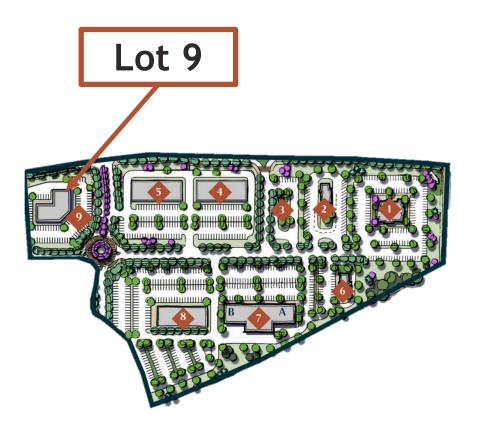

# **Development Information**

- 9 Lots + 2 Tracts (17.91 ac.)
- First Phase of the South Area
- Phase boundary determined by north sanitary connection in The Village at Discovery Park
- Approximately 80,000 square feet of commercial space (office/retail/restaurant)
- No Residential This Phase
- Materials Consistent with Design Guidelines for The Village at Discovery Park
- October 2024 2026 (Schedule)