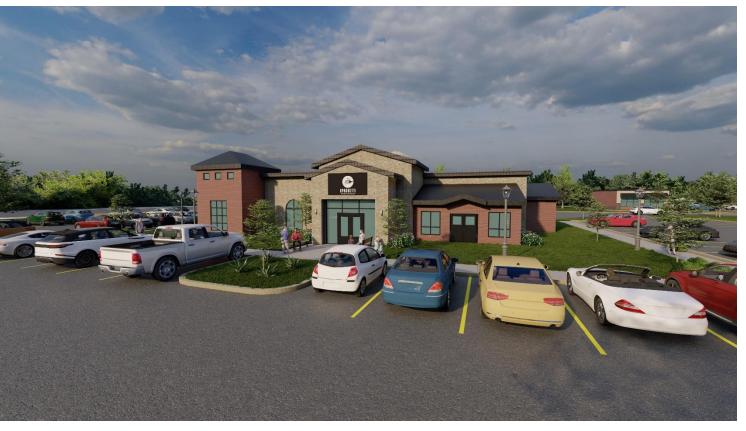

NW corner of building Single Story Restaurant

NW corner of building Single Story Fast Food Restaurant

SW corner of building Single Story Fast Food Restaurant

SE corner of building Single Story Retail Buildings

NE corner of building Single Story Retail Building

NE and NW corner of building Single Story Grocery and Retail Building

NW corner of building
Single Story Retail Building

SE corner of building
Single Story Retail Building