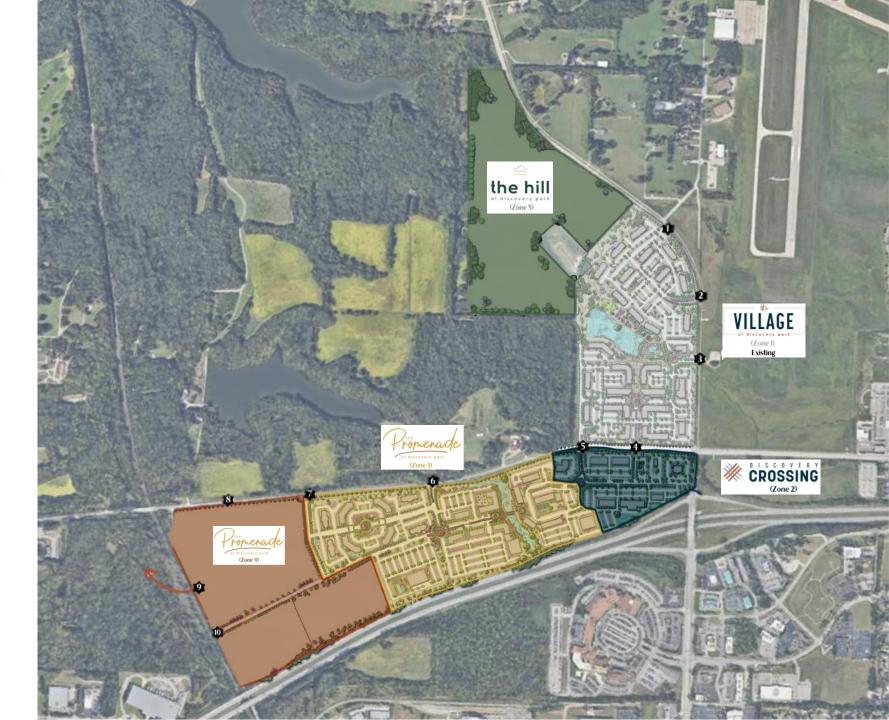

# **Development Information**

- 9 Lots + 2 Tracts (17.91 ac.)
- First Phase of the South Area
- Phase boundary determined by north sanitary connection in The Village at Discovery Park
- Approximately 80,000 square feet of commercial space (office/retail/restaurant)
- No Residential This Phase
- Materials Consistent with Design Guidelines for The Village at Discovery Park
- October 2024 2026 (Schedule)