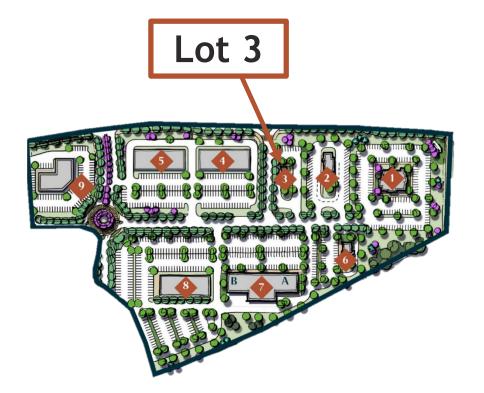

NE corner of building Single Story Retail Building

NE and NW corner of building Single Story Grocery and Retail Building

NW corner of building
Single Story Retail Building

SE corner of building
Single Story Retail Building