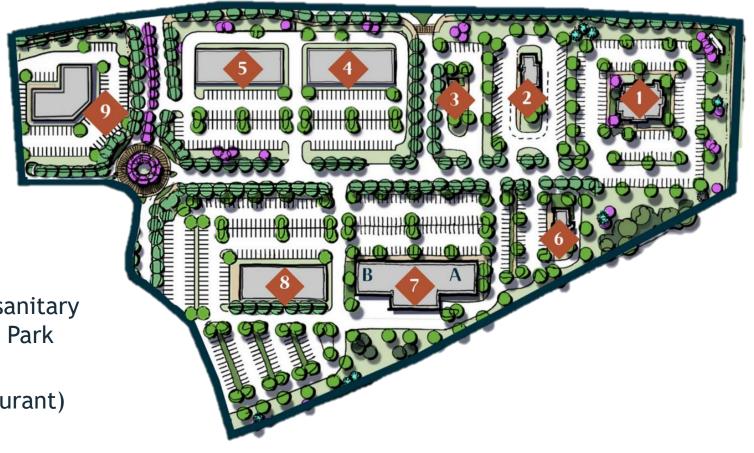

NW corner of building Single Story Restaurant

NW corner of building Single Story Fast Food Restaurant

SW corner of building Single Story Fast Food Restaurant

SE corner of building Single Story Retail Buildings

NE corner of building Single Story Retail Building

NE and NW corner of building Single Story Grocery and Retail Building

NW corner of building
Single Story Retail Building

SE corner of building
Single Story Retail Building