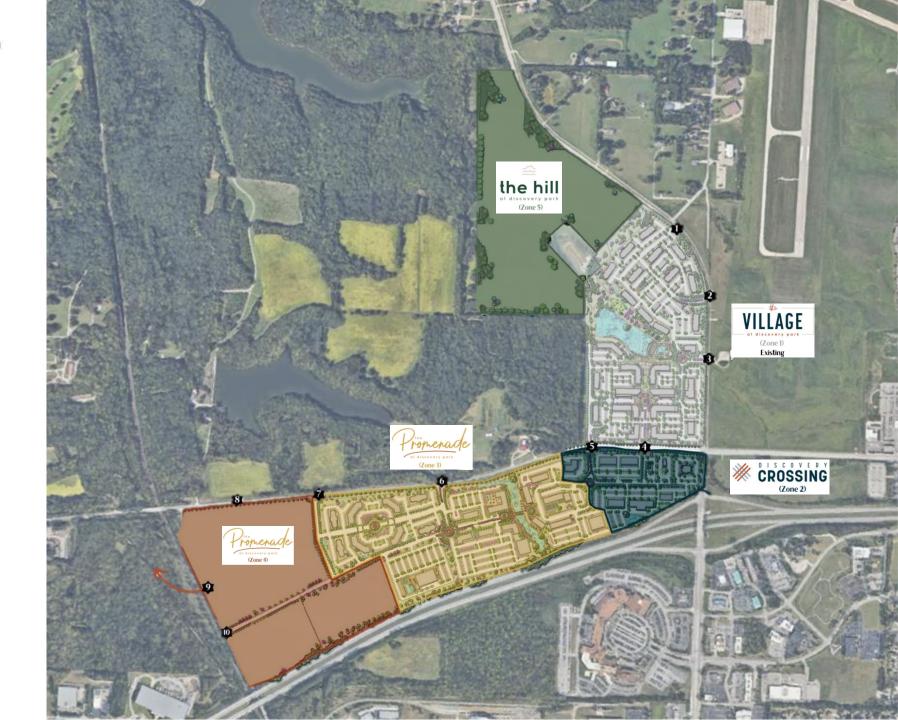

# **Development Information**

- 9 Lots + 2 Tracts (17.91 ac.)
- First Phase of the South Area
- Phase boundary determined by north sanitary connection in The Village at Discovery Park
- Approximately 80,000 square feet of commercial space (office/retail/restaurant)
- No Residential This Phase
- Materials Consistent with Design Guidelines for The Village at Discovery Park
- October 2024 2026 (Schedule)