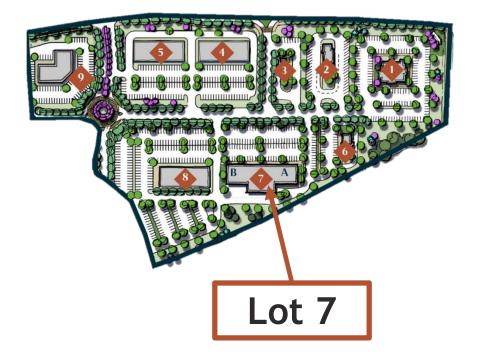

NW corner of building Single Story Restaurant

NW corner of building Single Story Fast Food Restaurant

SW corner of building Single Story Fast Food Restaurant

SE corner of building Single Story Retail Buildings

NE corner of building Single Story Retail Building

NE and NW corner of building Single Story Grocery and Retail Building

NW corner of building
Single Story Retail Building

SE corner of building
Single Story Retail Building