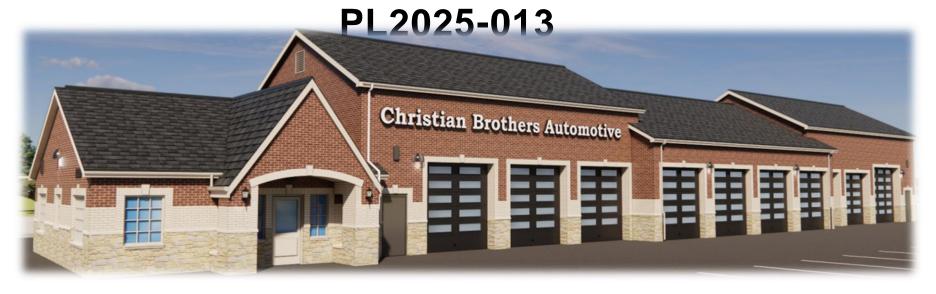

#### **Project Request**

Proposed special use permit to operate a 10-bay, 5,962 sq. ft. major automotive repair facility.

Applicant is requesting a thirty-five (35) year SUP approval period.

Staff is supportive of a thirty (30) year SUP approval period.