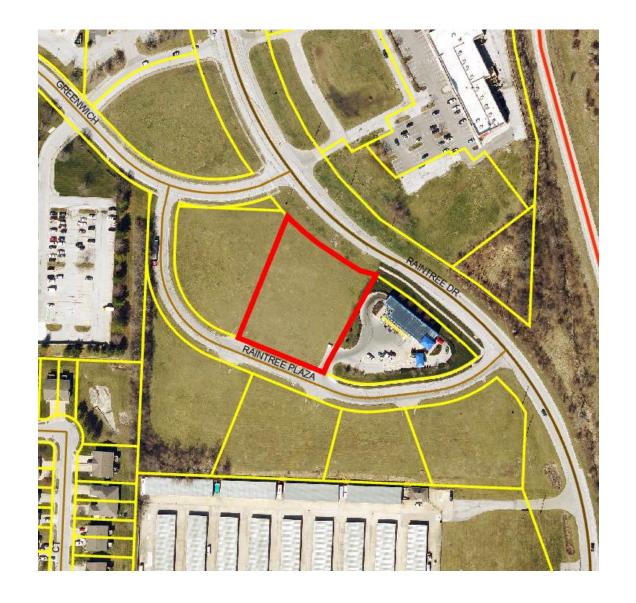

### Area/Zoning Map

110 SW Raintree Plaza Drive (zoned CP-2 (CDO))

Adjacent Zoning:

North – CP-2

South - CP-2/PI

East – CP-2

West - CP-2/RP-2