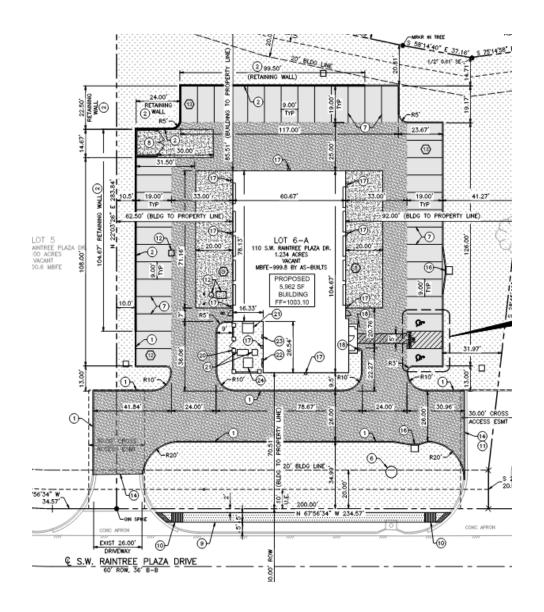

#### **Project Request**

Proposed special use permit to operate a 10-bay, 5,962 sq. ft. major automotive repair facility.

Applicant is requesting a thirty-five (35) year SUP approval period.

Staff is supportive of a thirty (30) year SUP approval period.

## **Project Information**

| Proposed   |
|------------|
| CP-2       |
| 1.23-acres |
| 5,962-sf.  |
| 0.11       |
| 30 (2 ADA) |
| 38 (2 ADA) |
|            |