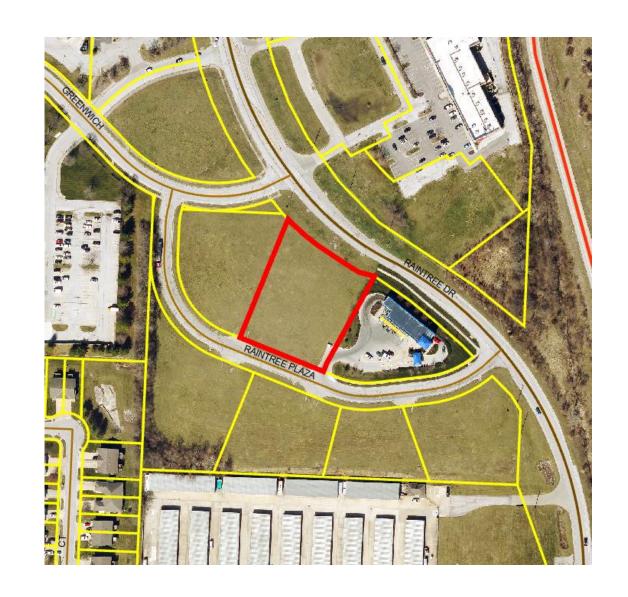

### Area/Zoning Map

110 SW Raintree Plaza Drive (zoned CP-2 (CDO))

Adjacent Zoning:

North – CP-2

South - CP-2/PI

East – CP-2

West - CP-2/RP-2