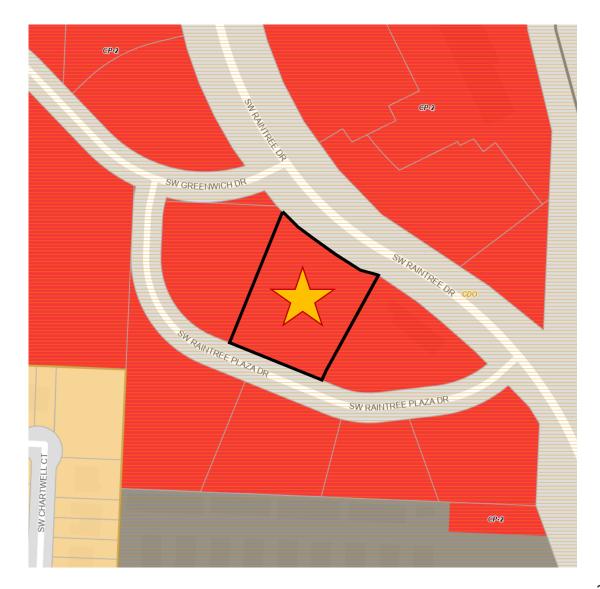

### Ignite! Land Use Map

- Activity Center Downtown
- Activity Center New Longview
- Activity Center North PRI
- Activity Center South PRI
- Activity Center Summit
- Airport
- Civic
- Commercial
- Industrial
- Infrastructure
- Mixed Use
- Office
- Parks/Open Space
- Residential 1
- Residential 2
- Residential 3
- Water Bodies